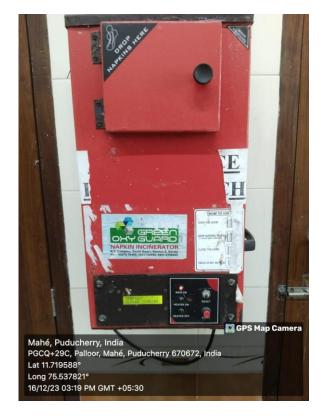

#### **BIOMEDICAL WASTE MANAGEMENT**

Affiliated to Pondicherry Central University, Recognized by Dental Council of India

Chalakkara, P.O. Pallor, Mahe-673 310

U.T. of Puducherry. Ph: 0490 2337765