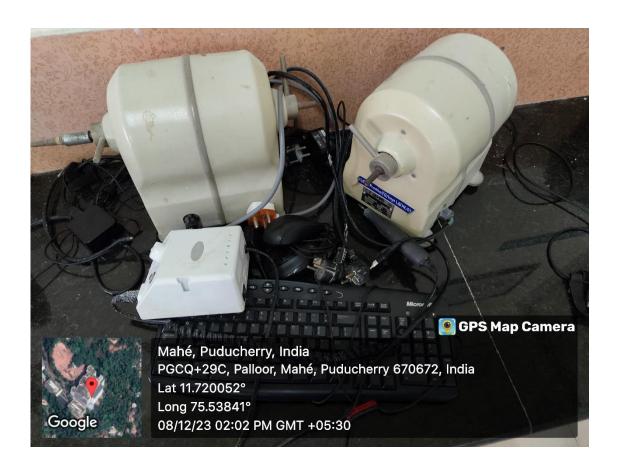

to Pondicherry Central University, Recognized by Dental Council of India

Chalakkara, P.O. Pallor, Mahe-673 310

U.T. of Puducherry. Ph: 0490 2337765

### LIQUID WASTE MANAGEMENT SEWAGE TREATMENT PLANT







Affiliated to Pondicherry Central University, Recognized by Dental Council of India

Chalakkara, P.O. Pallor, Mahe-673 310

U.T. of Puducherry. Ph: 0490 2337765

#### **BIOMEDICAL WASTE MANAGEMENT**





Affiliated to Pondicherry Central University, Recognized by Dental Council of India

Chalakkara, P.O. Pallor, Mahe-673 310

U.T. of Puducherry. Ph: 0490 2337765

#### **WASTE WATER RECYCLING SYSTEM**







Affiliated to Pondicherry Central University, Recognized by Dental Council of India

Chalakkara, P.O. Pallor, Mahe-673 310

U.T. of Puducherry. Ph: 0490 2337765

#### **E WASTE**