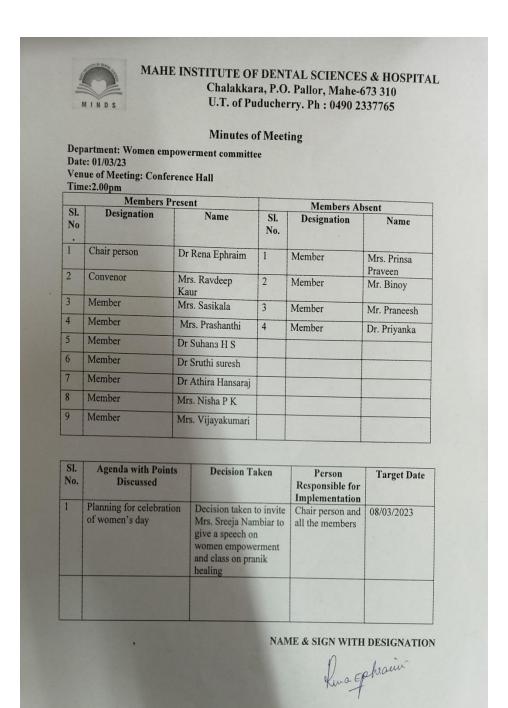

### MAHE INSTITUTE OF DENTAL SCIENCES & HOSPITAL Chalakkara, P.O. Pallor, Mahe-673 310 U.T. of Puducherry. Ph: 0490 2337765

#### **Minutes of Meeting**

Department: Women empowerment committee

Date: 24/06/22

Venue of Meeting: Conference Hall

Time:2.00pm

| Members Present |              |                        | Members Absent |             |                       |  |
|-----------------|--------------|------------------------|----------------|-------------|-----------------------|--|
| SI.<br>No       | Designation  | Name                   | SI.<br>No.     | Designation | Name                  |  |
| 1               | Chair person | Dr Rena Ephraim        | 1              | Member      | Dr. Priyanka          |  |
| 2               | Convenor     | Mrs. Ravdeep<br>Kaur   | 2              | Member      | Mr. Binoy             |  |
| 3               | Member       | Mrs. Sasikala          | 3              | Member      | Dr Sruthi<br>suresh   |  |
| 4               | Member       | Mrs. Prashanthi        | 4              | Member      | Dr Athira<br>Hansaraj |  |
| 8               | Member       | Mrs. Nisha P K         |                |             |                       |  |
| 9               | Member       | Mrs. Vijayakumari      |                |             |                       |  |
| 10              | Member       | Mrs. Prinsa<br>Praveen |                |             |                       |  |
| 11              | Member       | Dr Suhana H S          |                | 7           |                       |  |
| 12              | Member       | Mr. Praneesh           |                |             |                       |  |

| Sl.<br>No. | Agenda with Points Discussed              | Decision Taken                                                                    | Person<br>Responsible for<br>Implementation | Target Date |
|------------|-------------------------------------------|-----------------------------------------------------------------------------------|---------------------------------------------|-------------|
| 1          | Ensuring comfort of newly joined studnets | Interacting with newly joined students directly or via mentors and do the needful | All the committee members                   |             |