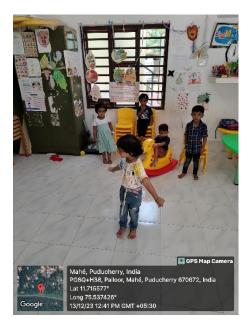

## DAY CARE CENTER

I

Affiliated to Pondicherry Central University, Recognized by Dental Council of India

Chalakkara, P.O. Pallor, Mahe-673 310

U.T. of Puducherry. Ph : 0490 2337765

# MAHE INSTITUTE OF DENTAL SCIENCES & HOSPITAL

A Unit of Mahe Educational & Charitable NRI Trust

Memorandum of Understanding between Mahe Institute of Dental Sciences and Hospital, Mahe and Kuniyil Lower Primary School, Anganwadi, Kuniyil to function as a Childrens' Day Care Center so as to help the working Mothers of Mahe Institute of Dental Sciences & Hospital.