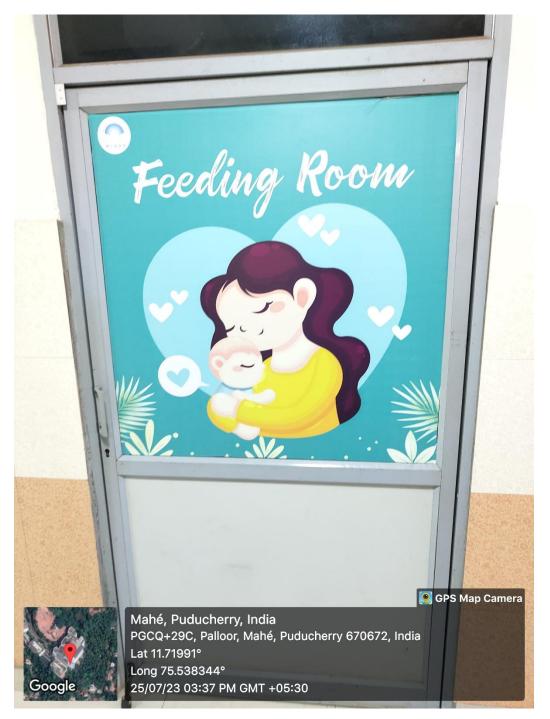

wadi, Kuniyil or any of their various components.

This MoU is at will and will be modified with the mutual consent of the authorized individuals of Kuniyil Lower Primary School, Anganwadi, Kuniyil and Mahe Institute of Dental sciences and Hospital, Mahe, U T of Puducherry. Once signed by authorized officials of both groups, this MoU will begin 25.03.2019 and remain in effect until 24.03.2024.



INT MA.P

KUNIYIK L.PS ANDAN

PERUMUNDERI

O Chalakkara, Palloor, Mahe - 673 310, U.T. of Puducherry. | 🕻 0490 2337765, 2334406, 2337406 mahedentalcollege@gmail.com | @www.mahedentalcollege.org.

Principal

MAHE



Affiliated to Pondicherry Central University, Recognized by Dental Council of India

Chalakkara, P.O. Pallor, Mahe-673 310

U.T. of Puducherry. Ph : 0490 2337765

### **FEEDING ROOM**