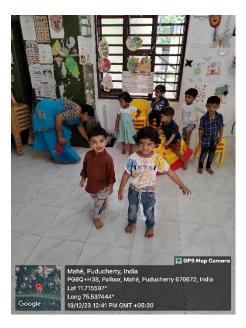

## DAY CARE CENTER

I

Affiliated to Pondicherry Central University, Recognized by Dental Council of India

Chalakkara, P.O. Pallor, Mahe-673 310

U.T. of Puducherry. Ph : 0490 2337765

# MAHE INSTITUTE OF DENTAL SCIENCES & HOSPITAL

A Unit of Mahe Educational & Charitable NRI Trust

Memorandum of Understanding between Mahe Institute of Dental Sciences and Hospital, Mahe and Kuniyil Lower Primary School, Anganwadi, Kuniyil to function as a Childrens' Day Care Center so as to help the working Mothers of Mahe Institute of Dental Sciences & Hospital.