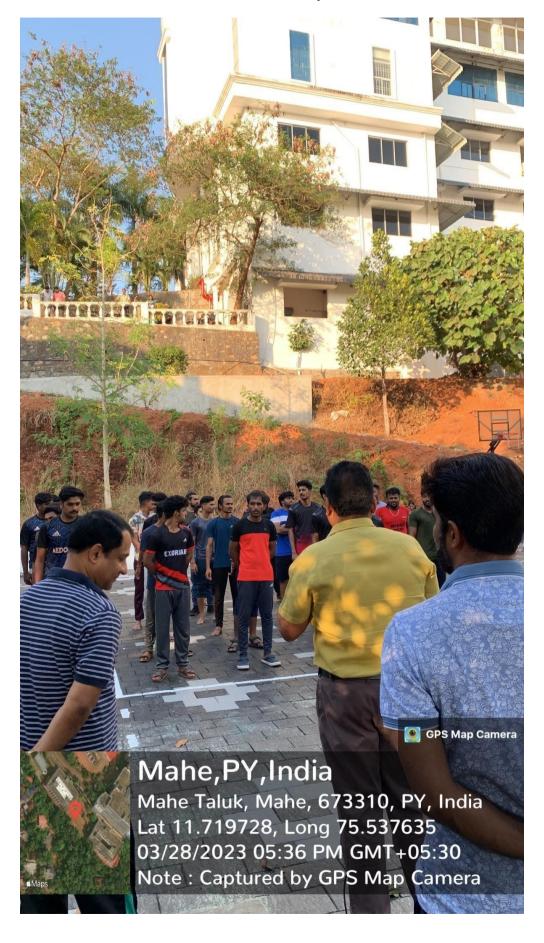

# VOLLEY BALL COMPETITION

Affiliated to Pondicherry Central University, Recognized by Dental Council of India Chalakkara, P.O. Pallor, Mahe-673 310

U.T. of Puducherry. Ph: 0490 2337765

Affiliated to Pondicherry Central University, Recognized by Dental Council of India Chalakkara, P.O. Pallor, Mahe-673 310
U.T. of Puducherry. Ph: 0490 2337765

#### MAHE INSTITUTE OF DENTAL SCIENCES & HOSPITAL ANNUAL VOLLEYBALL TOURNAMENT

Post-Event Report: Volleyball Competition at Mahe Institute of Dental Sciences and Hospitals

The Volleyball Competition held at Mahe Institute of Dental Sciences and Hospitals was a thrilling and well-attended event aimed at fostering teamwork, sportsmanship, and a healthy competitive spirit among participants. Conducted in the institute's sports facility on 28-03-2023, the competition drew enthusiastic participation from both students and faculty.

The success of the Volleyball Competition was made possible by the collaborative efforts of the organizing committee, volunteers, and the enthusiastic participation of the teams. Such events promote physical fitness, team building, and a sense of unity within the institute.