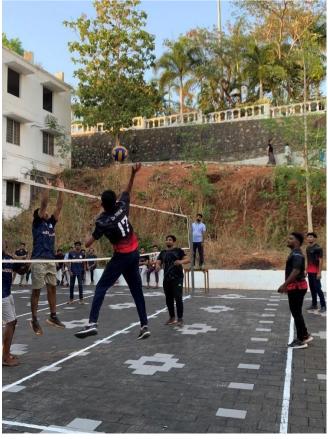

# VOLLEY BALL COMPETITION

Affiliated to Pondicherry Central University, Recognized by Dental Council of India Chalakkara, P.O. Pallor, Mahe-673 310

U.T. of Puducherry. Ph: 0490 2337765

Affiliated to Pondicherry Central University, Recognized by Dental Council of India Chalakkara, P.O. Pallor, Mahe-673 310
U.T. of Puducherry. Ph: 0490 2337765

#### MAHE INSTITUTE OF DENTAL SCIENCES & HOSPITAL ANNUAL VOLLEYBALL TOURNAMENT

The matches were fiercely contested yet carried out in a spirit of fair play, creating an engaging and supportive atmosphere. Spectators witnessed gripping rallies and remarkable teamwork that underscored the dedication and talent of the participants.

The final rounds were particularly exhilarating, showcasing the highest levels of skill and determination. The audience was treated to thrilling performances, culminating in an atmosphere charged with excitement.