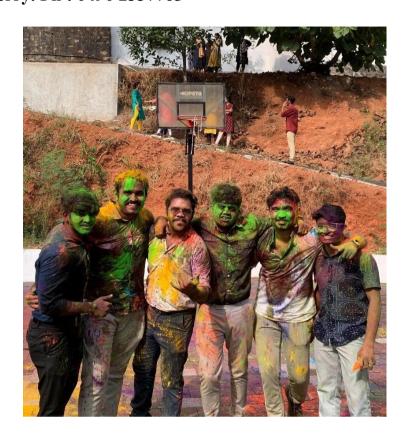

# **HOLI CELEBRATION**

Affiliated to Pondicherry Central University, Recognized by Dental Council of India Chalakkara, P.O. Pallor, Mahe-673 310
U.T. of Puducherry. Ph: 0490 2337765

# **HOLI CELEBRATION**

## **POST EVENT REPORT**

Date: 10/03/2023

The Holi celebration in our college was a riot of colours and exuberance, marking a vibrant and joyous occasion for students and faculty. The campus transformed into a kaleidoscope of hues as students enthusiastically participated in the traditional colour-throwing festivities.

Cultural performances, including energetic dances and melodious music, added to the festive atmosphere. The event also featured a variety of delectable Holi delicacies, bringing together diverse Flavors and culinary delights. The spirit of unity and harmony prevailed as students from different backgrounds joined in the revelry, breaking barriers and fostering a sense of camaraderie.

In conclusion, the Holi celebration was a colourful and memorable event that not only embraced the spirit of the festival but also promoted unity and cultural diversity within the college community.

Affiliated to Pondicherry Central University, Recognized by Dental Council of India Chalakkara, P.O. Pallor, Mahe-673 310