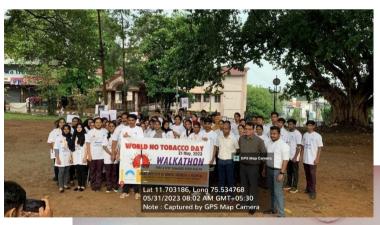

# NO TOBACCO DAY

## POST EVENT REPORT

Date: 31/05/2023

The No Tobacco Day event in our college was impactful, raising awareness about the hazards of tobacco use. Educational sessions and interactive activities engaged students in understanding the health risks associated with smoking and chewing tobacco. The creative anti-tobacco posters and campaigns crafted by students showcased their commitment to a tobacco-free environment. The event successfully promoted a healthier lifestyle and encouraged students to make informed choices.