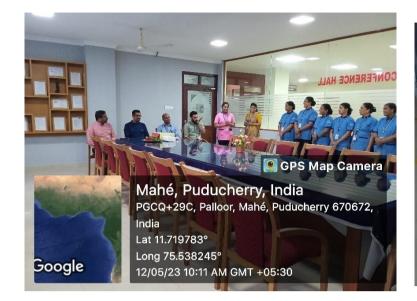

## **NURSES DAY**

## POST EVENT REPORT

Date: 12/05/2023

The Nurses Day celebration in our college was a heartfelt tribute to the invaluable contributions of nurses in the healthcare field. The event began with a ceremony expressing gratitude to the nursing staff for their dedication and compassion.

The event also featured a recognition ceremony, acknowledging outstanding nurses for their exemplary service and commitment to healthcare.

Overall, the Nurses Day celebration in our dental college was a meaningful and collaborative event, fostering a sense of unity between dental and nursing professionals in our healthcare community.