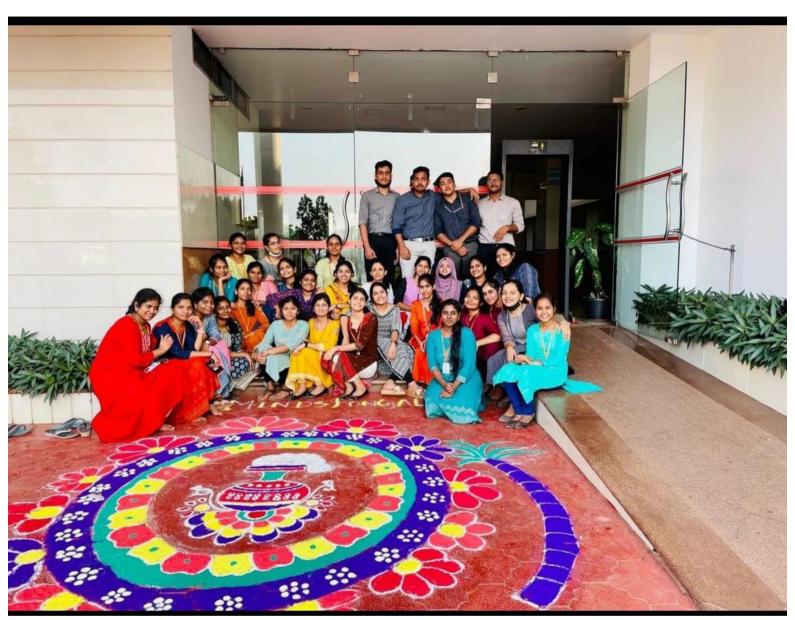

#### PONGAL CELEBRATION

#### POST EVENT REPORT

Date: 17/01/2023

The Pongal celebration in our college was a festive extravaganza that brought together students in a joyous spirit. The campus was adorned with vibrant decorations, depicting the essence of the harvest festival. Traditional Pongal dishes were prepared, and students actively participated in the cooking process. Cultural programs, including folk dances and music performances, added a lively touch to the celebration. The Pongal pot competition showcased students' creativity in crafting colourful and innovative pots. Overall, the event successfully captured the cultural richness of Pongal, fostering a sense of community and unity among the college students.