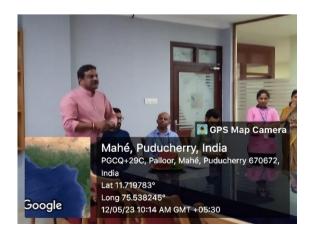

Post-Event Report: Throw Ball at Mahe Institute of Dental Sciences and Hospitals

The Throwball Competition at Mahe Institute of Dental Sciences was a dynamic showcase of skill and teamwork. Held on19-05-2023, it attracted spirited participation from students and faculty, displaying exceptional athleticism and enthusiasm for the sport. The event featured engaging matches where teams demonstrated remarkable coordination and strategy. The competition fostered a vibrant atmosphere of sportsmanship and camaraderie among participants and spectators alike. With fervent rallies and impressive teamwork, the event culminated in a thrilling finale. The success of this competition was a result of dedicated teamwork among the organizing committee, volunteers, and passionate participants. Such events promote fitness and solidarity within our institution, paving the way for more inclusive and spirited sporting events in the future.