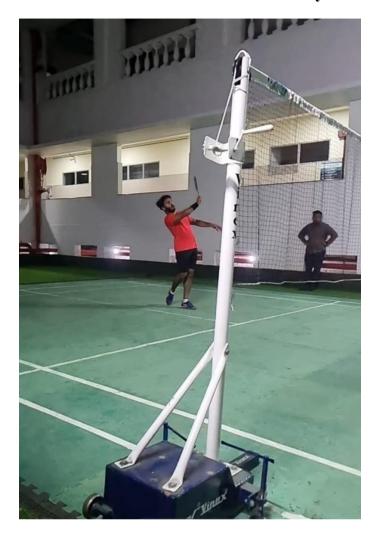

### **BADMINTON**

Affiliated to Pondicherry Central University, Recognized by Dental Council of India Chalakkara, P.O. Pallor, Mahe-673 310
U.T. of Puducherry. Ph: 0490 2337765

Affiliated to Pondicherry Central University, Recognized by Dental Council of India Chalakkara, P.O. Pallor, Mahe-673 310
U.T. of Puducherry. Ph: 0490 2337765

Post-Event Report: Badminton at Mahe Institute of Dental Sciences and Hospitals

Badminton Competition at Mahe Institute of Dental Sciences was a resounding success. Held at our sports facility on 21-06-2023, it attracted enthusiastic participation from students and faculty, showcasing remarkable skill and sportsmanship. With fervent matches across singles and doubles categories, the event fostered a spirited atmosphere of healthy competition. Players demonstrated exceptional agility and determination, culminating in thrilling final rounds. The event's success was a testament to the collaborative efforts of the organizing committee, volunteers, and participants. Such events promote fitness and camaraderie within our institution. We extend gratitude to all involved and eagerly anticipate future tournaments to continue nurturing sportsmanship and athleticism.