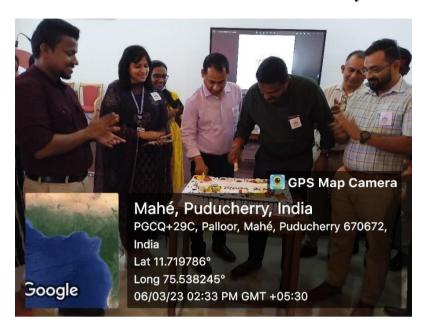

#### **DENTIST DAY**

#### **POST EVENT REPORT**

Date: 06/03/2023

The Dentist Day celebration in our college was a momentous occasion that celebrated the dedication and contributions of dental professionals. The day commenced with an inaugural ceremony, including inspiring speeches from our esteemed faculties.

Dentist Day in our dental college was not only a day of acknowledgment but also a platform for learning, collaboration, and appreciation for the noble profession of dentistry.

Affiliated to Pondicherry Central University, Recognized by Dental Council of India Chalakkara, P.O. Pallor, Mahe-673 310
U.T. of Puducherry. Ph: 0490 2337765