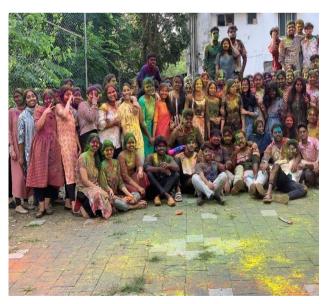

# **HOLI CELEBRATION**

Affiliated to Pondicherry Central University, Recognized by Dental Council of India Chalakkara, P.O. Pallor, Mahe-673 310
U.T. of Puducherry. Ph: 0490 2337765

# **HOLI CELEBRATION**

## **POST EVENT REPORT**

Date: 10/03/2023

The Holi celebration in our college was a riot of colours and exuberance, marking a vibrant and joyous occasion for students and faculty. The campus transformed into a kaleidoscope of hues as students enthusiastically participated in the traditional colour-throwing festivities.

Cultural performances, including energetic dances and melodious music, added to the festive atmosphere. The event also featured a variety of delectable Holi delicacies, bringing together diverse Flavors and culinary delights. The spirit of unity and harmony prevailed as students from different backgrounds joined in the revelry, breaking barriers and fostering a sense of camaraderie.

In conclusion, the Holi celebration was a colourful and memorable event that not only embraced the spirit of the festival but also promoted unity and cultural diversity within the college community.

Affiliated to Pondicherry Central University, Recognized by Dental Council of India Chalakkara, P.O. Pallor, Mahe-673 310