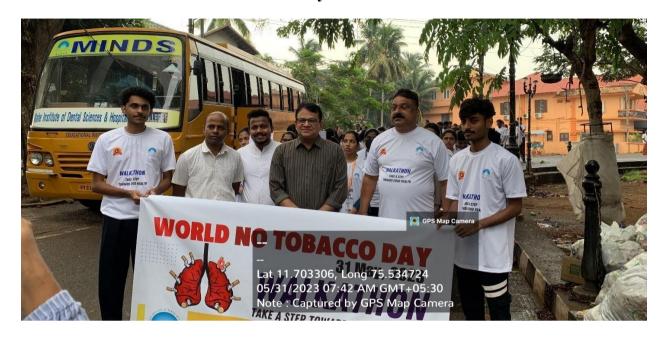

# NO TOBACCO DAY

## POST EVENT REPORT

Date: 31/05/2023

The No Tobacco Day event in our college was impactful, raising awareness about the hazards of tobacco use. Educational sessions and interactive activities engaged students in understanding the health risks associated with smoking and chewing tobacco. The creative anti-tobacco posters and campaigns crafted by students showcased their commitment to a tobacco-free environment. The event successfully promoted a healthier lifestyle and encouraged students to make informed choices.