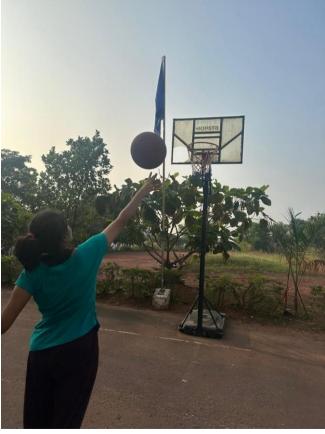

### **BASKET BALL**

Affiliated to Pondicherry Central University, Recognized by Dental Council of India Chalakkara, P.O. Pallor, Mahe-673 310

U.T. of Puducherry. Ph: 0490 2337765

Affiliated to Pondicherry Central University, Recognized by Dental Council of India Chalakkara, P.O. Pallor, Mahe-673 310
U.T. of Puducherry. Ph: 0490 2337765

Post-Event Report: Basket Ball at Mahe Institute of Dental Sciences and Hospitals

The recent Basketball Competition at Mahe Institute of Dental Sciences and Hospitals was an enthralling exhibition of skill and team spirit. Held on 6-07-2023, the event saw active participation from both students and faculty members, showcasing their basketball prowess and passion for the sport.