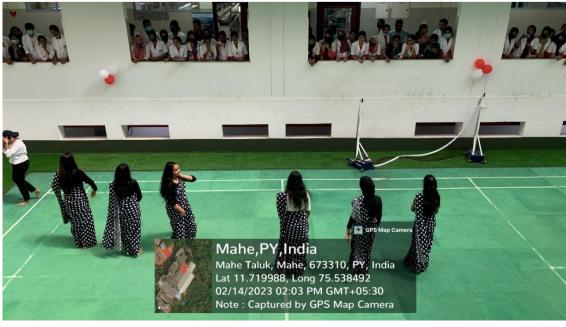

#### **VALENTINES DAY CELEBRATION**

Affiliated to Pondicherry Central University, Recognized by Dental Council of India Chalakkara, P.O. Pallor, Mahe-673 310
U.T. of Puducherry. Ph: 0490 2337765

Affiliated to Pondicherry Central University, Recognized by Dental Council of India Chalakkara, P.O. Pallor, Mahe-673 310
U.T. of Puducherry. Ph: 0490 2337765

#### **VALENTINES DAY**

#### POST EVENT REPORT

Date: 14/02/2023

The Valentine's Day celebration in our college was a heartwarming event that embraced love and camaraderie. The campus radiated with romantic decorations, setting a festive atmosphere. Various activities, such as cardmaking and poetry recitations, allowed students to express their sentiments creatively. The event was inclusive, acknowledging different forms of relationships and friendships. While promoting a positive atmosphere, it also emphasized the importance of respect and understanding. Overall, the Valentine's Day celebration in our college was a delightful occasion that brought students together in the spirit of love and friendship.