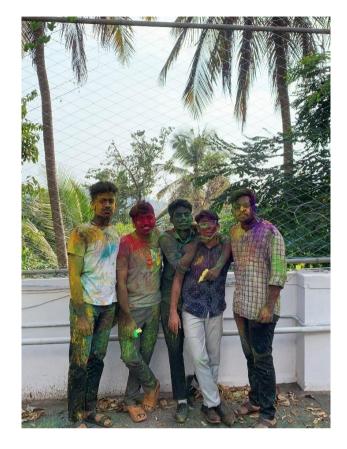

# **HOLI CELEBRATION**

Affiliated to Pondicherry Central University, Recognized by Dental Council of India Chalakkara, P.O. Pallor, Mahe-673 310
U.T. of Puducherry. Ph: 0490 2337765

# **HOLI CELEBRATION**

## **POST EVENT REPORT**

Date: 10/03/2023

The Holi celebration in our college was a riot of colours and exuberance, marking a vibrant and joyous occasion for students and faculty. The campus transformed into a kaleidoscope of hues as students enthusiastically participated in the traditional colour-throwing festivities.

Cultural performances, including energetic dances and melodious music, added to the festive atmosphere. The event also featured a variety of delectable Holi delicacies, bringing together diverse Flavors and culinary delights. The spirit of unity and harmony prevailed as students from different backgrounds joined in the revelry, breaking barriers and fostering a sense of camaraderie.

In conclusion, the Holi celebration was a colourful and memorable event that not only embraced the spirit of the festival but also promoted unity and cultural diversity within the college community.

Affiliated to Pondicherry Central University, Recognized by Dental Council of India Chalakkara, P.O. Pallor, Mahe-673 310