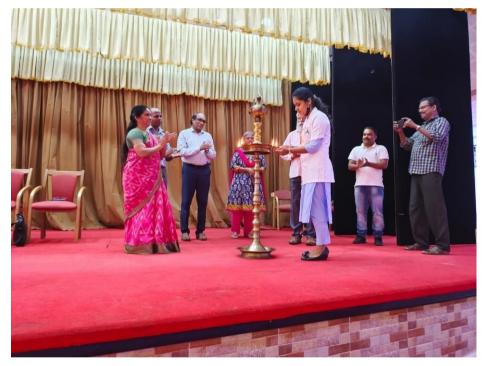

#### Circular

This is to inform that department of Oralpathology & Microbiology is conducting a Lecture series VIII –"Unmasking Tobacco" as a part of Anti-tobacco day on 31.05.2023(Wednesday).

CHALAKKARA

All second and third year BDS Students are instructed to attend the programme.

Time: 09.30am

Venue: Navathara Auditorium

COPY TO:

1.Chairman

2. CEO

3. Vice Principal

4. Administrative Manager

## POST EVENT REPORT

Date: 31/05/2023

The No Tobacco Day event in our college was impactful, raising awareness about the hazards of tobacco use. Educational sessions and interactive activities engaged students in understanding the health risks associated with smoking and chewing tobacco. The creative anti-tobacco posters and campaigns crafted by students showcased their commitment to a tobacco-free environment. The event successfully promoted a healthier lifestyle and encouraged students to make informed choices.