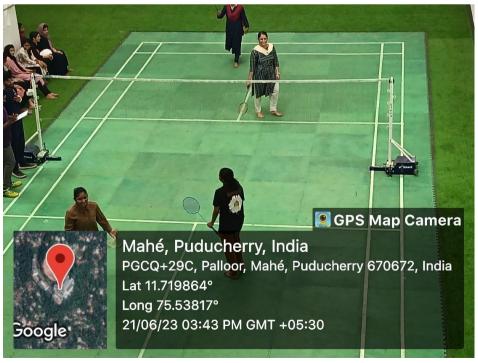

### **BADMINTON**

Affiliated to Pondicherry Central University, Recognized by Dental Council of India Chalakkara, P.O. Pallor, Mahe-673 310
U.T. of Puducherry. Ph: 0490 2337765

Affiliated to Pondicherry Central University, Recognized by Dental Council of India Chalakkara, P.O. Pallor, Mahe-673 310
U.T. of Puducherry. Ph: 0490 2337765

Post-Event Report: Badminton at Mahe Institute of Dental Sciences and Hospitals

Badminton Competition at Mahe Institute of Dental Sciences was a resounding success. Held at our sports facility on 21-06-2023, it attracted enthusiastic participation from students and faculty, showcasing remarkable skill and sportsmanship. With fervent matches across singles and doubles categories, the event fostered a spirited atmosphere of healthy competition. Players demonstrated exceptional agility and determination, culminating in thrilling final rounds. The event's success was a testament to the collaborative efforts of the organizing committee, volunteers, and participants. Such events promote fitness and camaraderie within our institution. We extend gratitude to all involved and eagerly anticipate future tournaments to continue nurturing sportsmanship and athleticism.