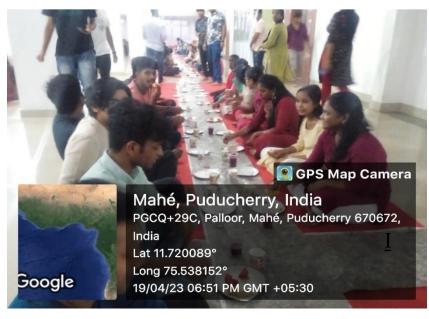

## FTHAR PARTY

#### POST EVENT REPORT

Date: 19/04/2023

The Ifthar party at our college was a heartwarming and inclusive event that brought together students and faculty to celebrate the spirit of Ramadan. The gathering commenced with a communal prayer, setting a reflective tone for the evening. The Ifthar meal, consisting of traditional dishes, was shared among attendees, fostering a sense of community and togetherness.

Cultural performances and musical presentations, added a festive touch to the event. The atmosphere was one of inclusivity, promoting understanding and appreciation of diverse cultural traditions. The Ifthar party successfully created an environment where students from various backgrounds could come together, share in the joy of the occasion, and strengthen the bonds of friendship within the college community.