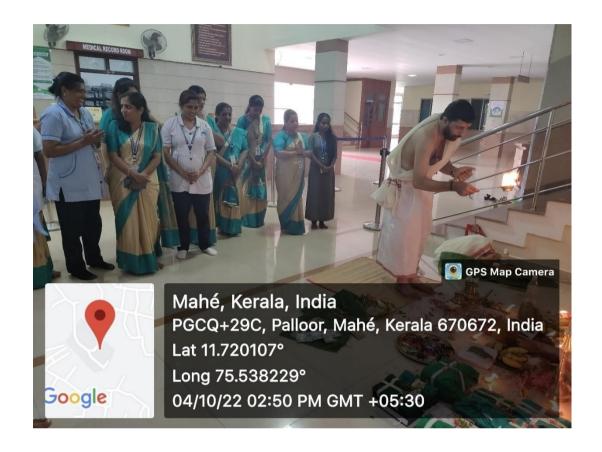

#### NAVAMI POOJA

#### POST EVENT REPORT

Date: 04/10/2022

The Navami Pooja celebration in our college was a spiritually enriching event, where students actively participated in the rituals and traditions. The campus was adorned with festive decorations, and the pooja ceremony was conducted with reverence and devotion. It was a harmonious blend of tradition and festivity, fostering a sense of cultural pride among the college community.