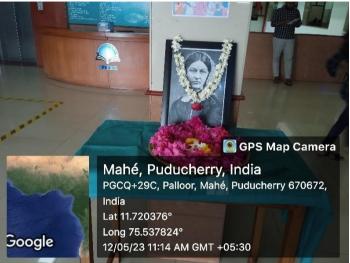

## **NURSES DAY**

## POST EVENT REPORT

Date: 12/05/2023

The Nurses Day celebration in our college was a heartfelt tribute to the invaluable contributions of nurses in the healthcare field. The event began with a ceremony expressing gratitude to the nursing staff for their dedication and compassion.

The event also featured a recognition ceremony, acknowledging outstanding nurses for their exemplary service and commitment to healthcare.

Overall, the Nurses Day celebration in our dental college was a meaningful and collaborative event, fostering a sense of unity between dental and nursing professionals in our healthcare community.