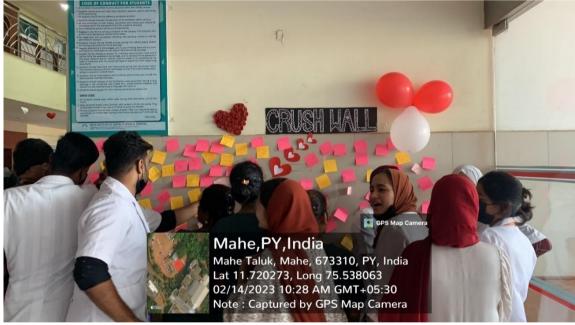

#### **VALENTINES DAY CELEBRATION**

Affiliated to Pondicherry Central University, Recognized by Dental Council of India Chalakkara, P.O. Pallor, Mahe-673 310
U.T. of Puducherry. Ph: 0490 2337765

Affiliated to Pondicherry Central University, Recognized by Dental Council of India Chalakkara, P.O. Pallor, Mahe-673 310
U.T. of Puducherry. Ph: 0490 2337765

#### **VALENTINES DAY**

#### POST EVENT REPORT

Date: 14/02/2023

The Valentine's Day celebration in our college was a heartwarming event that embraced love and camaraderie. The campus radiated with romantic decorations, setting a festive atmosphere. Various activities, such as cardmaking and poetry recitations, allowed students to express their sentiments creatively. The event was inclusive, acknowledging different forms of relationships and friendships. While promoting a positive atmosphere, it also emphasized the importance of respect and understanding. Overall, the Valentine's Day celebration in our college was a delightful occasion that brought students together in the spirit of love and friendship.