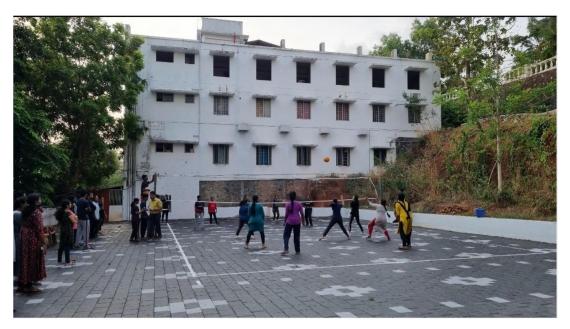

# VOLLEY BALL COMPETITION

Affiliated to Pondicherry Central University, Recognized by Dental Council of India Chalakkara, P.O. Pallor, Mahe-673 310

U.T. of Puducherry. Ph: 0490 2337765

Affiliated to Pondicherry Central University, Recognized by Dental Council of India Chalakkara, P.O. Pallor, Mahe-673 310
U.T. of Puducherry. Ph: 0490 2337765

#### MAHE INSTITUTE OF DENTAL SCIENCES & HOSPITAL ANNUAL VOLLEYBALL TOURNAMENT

Post-Event Report: Volleyball Competition at Mahe Institute of Dental Sciences and Hospitals

The Volleyball Competition held at Mahe Institute of Dental Sciences and Hospitals was a thrilling and well-attended event aimed at fostering teamwork, sportsmanship, and a healthy competitive spirit among participants. Conducted in the institute's sports facility on 28-03-2023, the competition drew enthusiastic participation from both students and faculty.

With [Number of Teams] teams participating, the event showcased intense matches and impressive displays of volleyball skills. Players exhibited exceptional athleticism, strategic gameplay, and excellent teamwork throughout the competition.

The matches were fiercely contested yet carried out in a spirit of fair play, creating an engaging and supportive atmosphere. Spectators witnessed gripping rallies and remarkable teamwork that underscored the dedication and talent of the participants.

The final rounds were particularly exhilarating, showcasing the highest levels of skill and determination. The audience was treated to thrilling performances, culminating in an atmosphere charged with excitement.