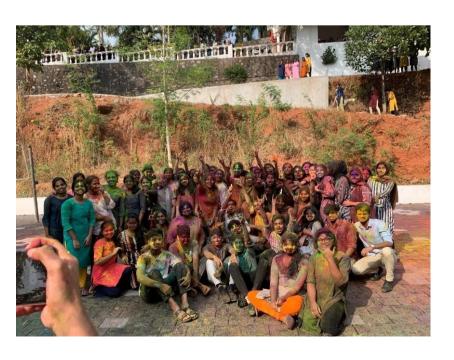

# **HOLI CELEBRATION**

Affiliated to Pondicherry Central University, Recognized by Dental Council of India Chalakkara, P.O. Pallor, Mahe-673 310
U.T. of Puducherry. Ph: 0490 2337765

# **HOLI CELEBRATION**

## **POST EVENT REPORT**

Date: 10/03/2023

The Holi celebration in our college was a riot of colours and exuberance, marking a vibrant and joyous occasion for students and faculty. The campus transformed into a kaleidoscope of hues as students enthusiastically participated in the traditional colour-throwing festivities.

Cultural performances, including energetic dances and melodious music, added to the festive atmosphere. The event also featured a variety of delectable Holi delicacies, bringing together diverse Flavors and culinary delights. The spirit of unity and harmony prevailed as students from different backgrounds joined in the revelry, breaking barriers and fostering a sense of camaraderie.

In conclusion, the Holi celebration was a colourful and memorable event that not only embraced the spirit of the festival but also promoted unity and cultural diversity within the college community.

Affiliated to Pondicherry Central University, Recognized by Dental Council of India Chalakkara, P.O. Pallor, Mahe-673 310