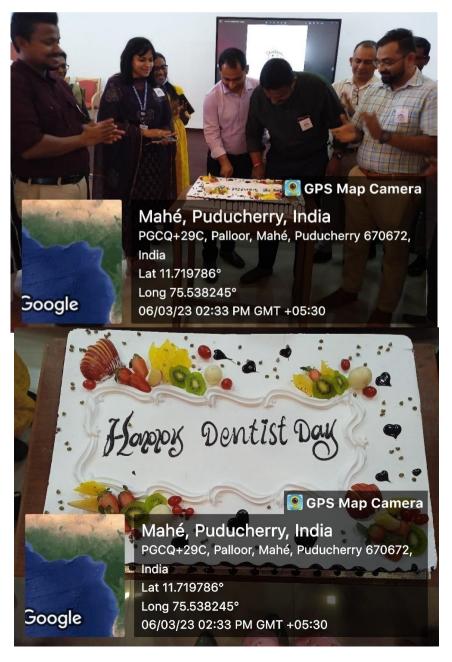

#### **DENTIST DAY**

#### **POST EVENT REPORT**

Date: 06/03/2023

The Dentist Day celebration in our college was a momentous occasion that celebrated the dedication and contributions of dental professionals. The day commenced with an inaugural ceremony, including inspiring speeches from our esteemed faculties.

Dentist Day in our dental college was not only a day of acknowledgment but also a platform for learning, collaboration, and appreciation for the noble profession of dentistry.

Affiliated to Pondicherry Central University, Recognized by Dental Council of India Chalakkara, P.O. Pallor, Mahe-673 310
U.T. of Puducherry. Ph: 0490 2337765