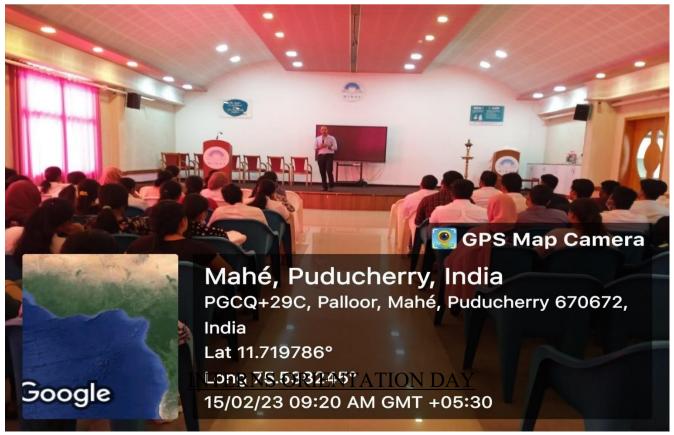

#### POST EVENT REPORT

Date: 15/02/2023

The Interns' Orientation Day in our college was a constructive and informative event that laid the foundation for a successful internship program. The day commenced with an overview of the internship curriculum and expectations, ensuring clarity for the aspiring dental professionals. Expert presentations covered various aspects of clinical practice, ethical considerations, and patient care protocols.

Interactions with experienced practitioners and facilitated valuable networking opportunities. The orientation successfully created a positive and supportive environment, setting the stage for a successful and enriching internship experience.

Overall, the orientation day was a well-rounded introduction, preparing interns for a rewarding and productive experience in their upcoming roles.

Affiliated to Pondicherry Central University, Recognized by Dental Council of India Chalakkara, P.O. Pallor, Mahe-673 310
U.T. of Puducherry. Ph: 0490 2337765