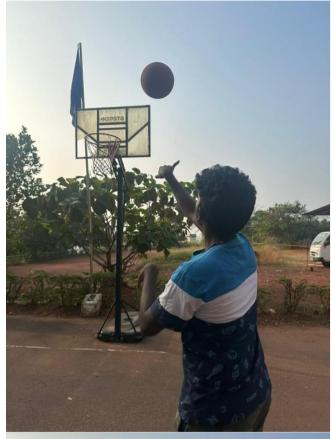

### **BASKET BALL**

Affiliated to Pondicherry Central University, Recognized by Dental Council of India Chalakkara, P.O. Pallor, Mahe-673 310

U.T. of Puducherry. Ph: 0490 2337765

Affiliated to Pondicherry Central University, Recognized by Dental Council of India Chalakkara, P.O. Pallor, Mahe-673 310
U.T. of Puducherry. Ph: 0490 2337765

Post-Event Report: Basket Ball at Mahe Institute of Dental Sciences and Hospitals

The recent Basketball Competition at Mahe Institute of Dental Sciences and Hospitals was an enthralling exhibition of skill and team spirit. Held on 6-07-2023, the event saw active participation from both students and faculty members, showcasing their basketball prowess and passion for the sport.