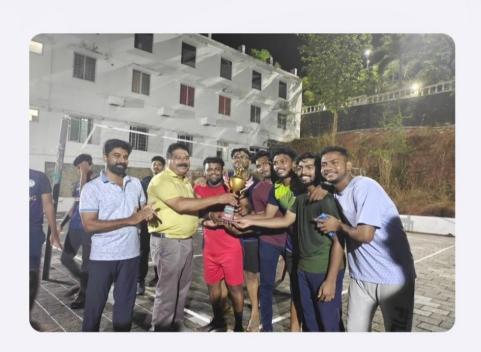

# VOLLEY BALL COMPETITION

Affiliated to Pondicherry Central University, Recognized by Dental Council of India Chalakkara, P.O. Pallor, Mahe-673 310

U.T. of Puducherry. Ph: 0490 2337765

Affiliated to Pondicherry Central University, Recognized by Dental Council of India Chalakkara, P.O. Pallor, Mahe-673 310
U.T. of Puducherry. Ph: 0490 2337765

#### MAHE INSTITUTE OF DENTAL SCIENCES & HOSPITAL ANNUAL VOLLEYBALL TOURNAMENT

#### RESULTS

First Prize: INTERNS

**Second prize:** PG'S

Third prize: SECOND YEARS

Congratulations winners

Affiliated to Pondicherry Central University, Recognized by Dental Council of India Chalakkara, P.O. Pallor, Mahe-673 310
U.T. of Puducherry. Ph: 0490 2337765

Post-Event Report: Volleyball Competition at Mahe Institute of Dental Sciences and Hospitals

The Volleyball Competition held at Mahe Institute of Dental Sciences and Hospitals was a thrilling and well-attended event aimed at fostering teamwork, sportsmanship, and a healthy competitive spirit among participants. Conducted in the institute's sports facility on 28-03-2023, the competition drew enthusiastic participation from both students and faculty.