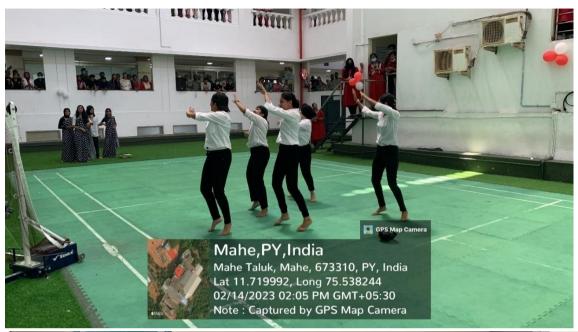

#### **VALENTINES DAY**

#### POST EVENT REPORT

Date: 14/02/2023

The Valentine's Day celebration in our college was a heartwarming event that embraced love and camaraderie. The campus radiated with romantic decorations, setting a festive atmosphere. Various activities, such as cardmaking and poetry recitations, allowed students to express their sentiments creatively. The event was inclusive, acknowledging different forms of relationships and friendships. While promoting a positive atmosphere, it also emphasized the importance of respect and understanding. Overall, the Valentine's Day celebration in our college was a delightful occasion that brought students together in the spirit of love and friendship.