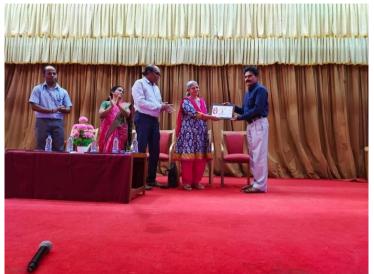

# VOLLEY BALL COMPETITION

Affiliated to Pondicherry Central University, Recognized by Dental Council of India Chalakkara, P.O. Pallor, Mahe-673 310

U.T. of Puducherry. Ph: 0490 2337765

Affiliated to Pondicherry Central University, Recognized by Dental Council of India Chalakkara, P.O. Pallor, Mahe-673 310
U.T. of Puducherry. Ph: 0490 2337765

#### MAHE INSTITUTE OF DENTAL SCIENCES & HOSPITAL ANNUAL VOLLEYBALL TOURNAMENT

#### RESULTS

First Prize: INTERNS

**Second prize:** PG'S

Third prize: SECOND YEARS

Congratulations winners

Affiliated to Pondicherry Central University, Recognized by Dental Council of India Chalakkara, P.O. Pallor, Mahe-673 310
U.T. of Puducherry. Ph: 0490 2337765

Post-Event Report: Volleyball Competition at Mahe Institute of Dental Sciences and Hospitals

The Volleyball Competition held at Mahe Institute of Dental Sciences and Hospitals was a thrilling and well-attended event aimed at fostering teamwork, sportsmanship, and a healthy competitive spirit among participants. Conducted in the institute's sports facility on 28-03-2023, the competition drew enthusiastic participation from both students and faculty.