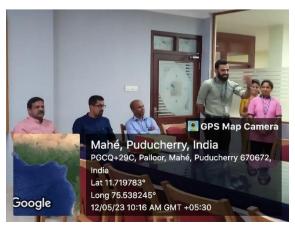

## **NURSES DAY**

## POST EVENT REPORT

Date: 12/05/2023

The Nurses Day celebration in our college was a heartfelt tribute to the invaluable contributions of nurses in the healthcare field. The event began with a ceremony expressing gratitude to the nursing staff for their dedication and compassion.

The event also featured a recognition ceremony, acknowledging outstanding nurses for their exemplary service and commitment to healthcare.

Overall, the Nurses Day celebration in our dental college was a meaningful and collaborative event, fostering a sense of unity between dental and nursing professionals in our healthcare community.