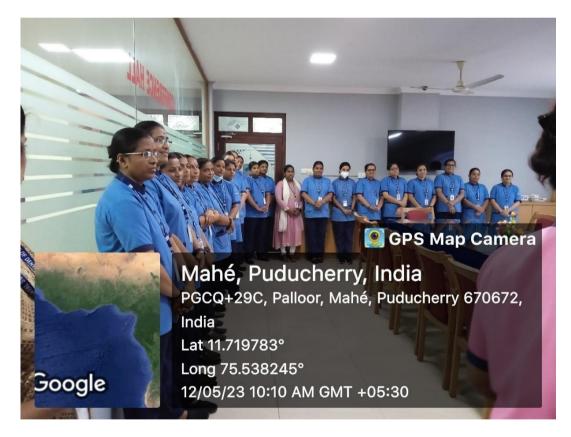

## **NURSES DAY**

## POST EVENT REPORT

Date: 12/05/2023

The Nurses Day celebration in our college was a heartfelt tribute to the invaluable contributions of nurses in the healthcare field. The event began with a ceremony expressing gratitude to the nursing staff for their dedication and compassion.

The event also featured a recognition ceremony, acknowledging outstanding nurses for their exemplary service and commitment to healthcare.

Overall, the Nurses Day celebration in our dental college was a meaningful and collaborative event, fostering a sense of unity between dental and nursing professionals in our healthcare community.