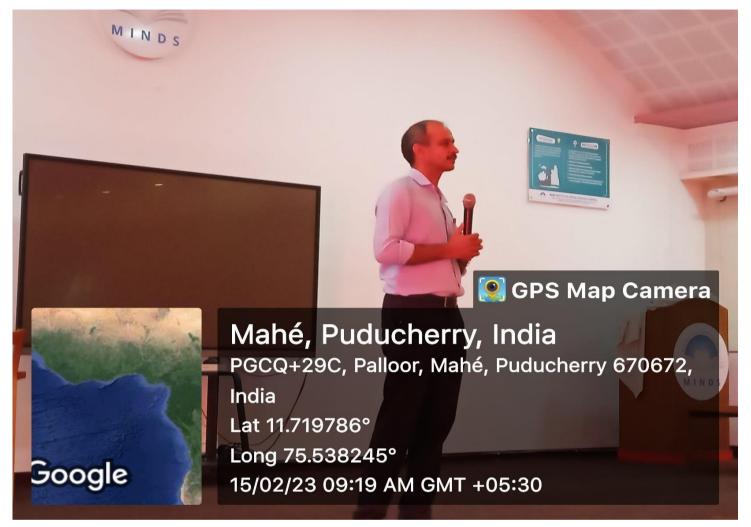

#### POST EVENT REPORT

Date: 15/02/2023

The Interns' Orientation Day in our college was a constructive and informative event that laid the foundation for a successful internship program. The day commenced with an overview of the internship curriculum and expectations, ensuring clarity for the aspiring dental professionals. Expert presentations covered various aspects of clinical practice, ethical considerations, and patient care protocols.

Interactions with experienced practitioners and facilitated valuable networking opportunities. The orientation successfully created a positive and supportive environment, setting the stage for a successful and enriching internship experience.

Overall, the orientation day was a well-rounded introduction, preparing interns for a rewarding and productive experience in their upcoming roles.

Affiliated to Pondicherry Central University, Recognized by Dental Council of India Chalakkara, P.O. Pallor, Mahe-673 310
U.T. of Puducherry. Ph: 0490 2337765