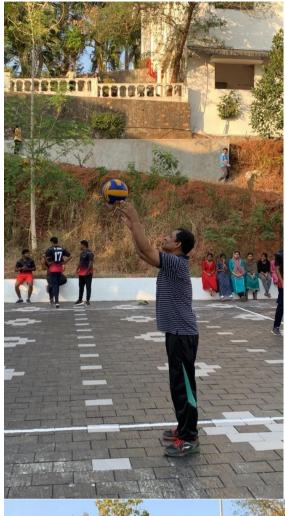

# VOLLEY BALL COMPETITION

Affiliated to Pondicherry Central University, Recognized by Dental Council of India Chalakkara, P.O. Pallor, Mahe-673 310

U.T. of Puducherry. Ph: 0490 2337765

Affiliated to Pondicherry Central University, Recognized by Dental Council of India Chalakkara, P.O. Pallor, Mahe-673 310
U.T. of Puducherry. Ph: 0490 2337765

#### MAHE INSTITUTE OF DENTAL SCIENCES & HOSPITAL ANNUAL VOLLEYBALL TOURNAMENT

Post-Event Report: Volleyball Competition at Mahe Institute of Dental Sciences and Hospitals

The Volleyball Competition held at Mahe Institute of Dental Sciences and Hospitals was a thrilling and well-attended event aimed at fostering teamwork, sportsmanship, and a healthy competitive spirit among participants. Conducted in the institute's sports facility on 28-03-2023, the competition drew enthusiastic participation from both students and faculty.

With [Number of Teams] teams participating, the event showcased intense matches and impressive displays of volleyball skills. Players exhibited exceptional athleticism, strategic gameplay, and excellent teamwork throughout the competition.