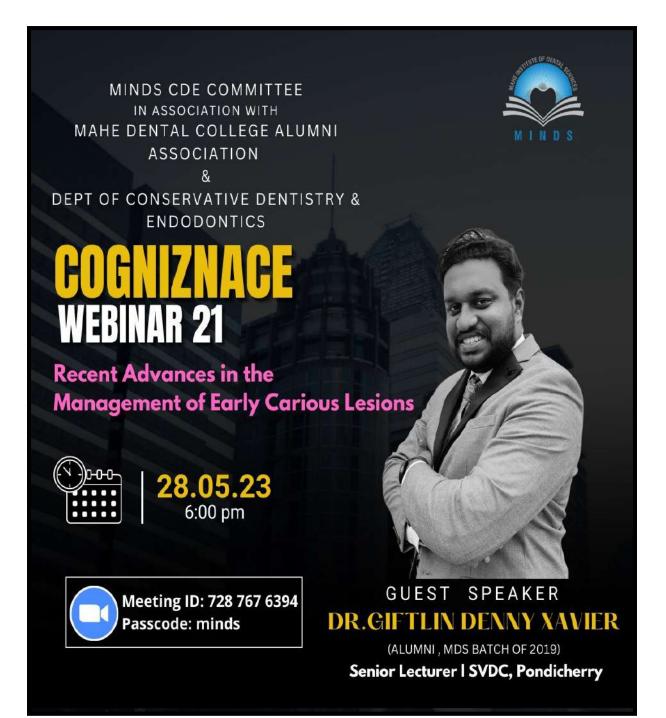

#### List of workshops, seminars and orientation programmes

| Sl No | DATE       | PROGRAM TITLE                                                                                    | RESOURCE PERSON                                                    | LIST OF ATTENDEES                                                                                                                                                                                                                                  |
|-------|------------|--------------------------------------------------------------------------------------------------|--------------------------------------------------------------------|----------------------------------------------------------------------------------------------------------------------------------------------------------------------------------------------------------------------------------------------------|
| 1.    | 28.05.2023 | Cognizance webinar 21<br>Recent advances in<br>management of early carious<br>lesions            | Dr Giftilin Denny Xavier                                           | <ol> <li>Dr George Thomas</li> <li>Dr Sunil Jose</li> <li>Dr Adarsh</li> <li>Dr Manju Krishna</li> <li>Dr Sreenath</li> <li>Dr Sona Joseph</li> <li>Dr Saicharan</li> <li>Dr Anjana</li> <li>Dr Vyshnavi</li> <li>PGs</li> <li>Students</li> </ol> |
| 2.    | 15.05.2023 | Workshop Series - Catalyst<br>Swayam Courses<br>Dept of Periodontics & Dept<br>of Oral Pathology | Dr Hemalatha<br>Dr Roshin CN                                       | <ol> <li>Dr Bastin</li> <li>Dr Selvamani</li> <li>Dr Roshin Cn</li> <li>Dr Suhana</li> <li>Dr Selvakumar</li> </ol>                                                                                                                                |
|       | 17.05.2023 | Basic concepts about study<br>design in reasearch<br>Dept of PHD                                 | Dr Rajani Mary George                                              | <ol> <li>Dr Anjali</li> <li>PGs</li> <li>Students</li> </ol>                                                                                                                                                                                       |
|       | 18.05.2023 | Reasearch grant<br>Dept of Oral Pathology                                                        | Dr Riaz Abdulla                                                    |                                                                                                                                                                                                                                                    |
|       | 19.05.2023 | Intra oral scanning<br>Dept of Orthodontics                                                      | Dr Steve Mathews                                                   |                                                                                                                                                                                                                                                    |
|       | 22.05.2023 | Patent and filing procedures in<br>research<br>Dept of Pedodontics                               | Dr Dhanya                                                          |                                                                                                                                                                                                                                                    |
| 3.    | 23.04.2023 | Cognizance Webinar 20 –<br>Medical emergencies in new<br>pediatric dental practices              | Dr Parvathi Kumaran                                                | <ol> <li>Dr Rena</li> <li>Dr Ambili</li> <li>Dr Sharath</li> <li>Dr Dhanya</li> <li>Dr Ramnesh</li> <li>Dr Mridhul</li> <li>PGs</li> <li>Students</li> </ol>                                                                                       |
| 4.    | 11.04.2023 | FACULTY ORIENTATION<br>PROGRAMME                                                                 | Dr Anil Melath<br>Dr Selvamani M<br>Dr Rena Ephraim<br>Dr Rajani M | <ol> <li>Dr Haswini</li> <li>Dr Anroop</li> <li>Dr Nabeel</li> <li>Dr Sidharth</li> <li>Dr Jamsheera</li> </ol>                                                                                                                                    |
| 5.    | 26.03.2023 | WEBINAR 19-<br>COGNIZANCE<br>Antibiotics in Dentistry                                            | Dr Ashok Shenoy K                                                  | <ol> <li>Dr Bastin</li> <li>Dr Selvamani</li> <li>Dr Roshin Cn</li> <li>Dr Suhana</li> </ol>                                                                                                                                                       |