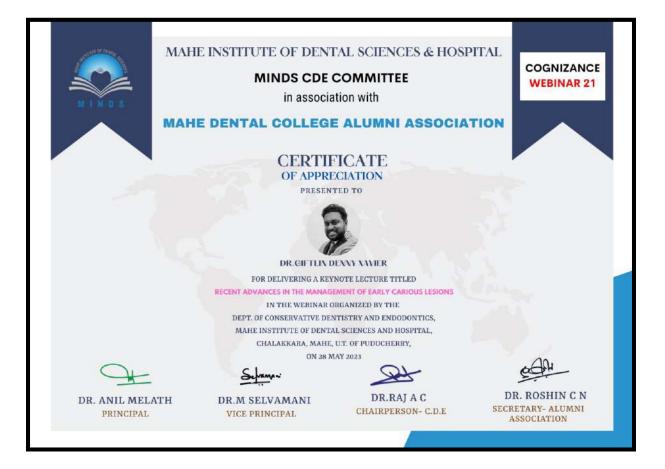

#### List of workshops, seminars and orientation programmes

| Sl No | DATE       | PROGRAM TITLE                                                                                    | RESOURCE PERSON                                                    | LIST OF ATTENDEES                                                                                                                                                                                                                                  |
|-------|------------|--------------------------------------------------------------------------------------------------|--------------------------------------------------------------------|----------------------------------------------------------------------------------------------------------------------------------------------------------------------------------------------------------------------------------------------------|
| 1.    | 28.05.2023 | Cognizance webinar 21<br>Recent advances in<br>management of early carious<br>lesions            | Dr Giftilin Denny Xavier                                           | <ol> <li>Dr George Thomas</li> <li>Dr Sunil Jose</li> <li>Dr Adarsh</li> <li>Dr Manju Krishna</li> <li>Dr Sreenath</li> <li>Dr Sona Joseph</li> <li>Dr Saicharan</li> <li>Dr Anjana</li> <li>Dr Vyshnavi</li> <li>PGs</li> <li>Students</li> </ol> |
| 2.    | 15.05.2023 | Workshop Series - Catalyst<br>Swayam Courses<br>Dept of Periodontics & Dept<br>of Oral Pathology | Dr Hemalatha<br>Dr Roshin CN                                       | <ol> <li>Dr Bastin</li> <li>Dr Selvamani</li> <li>Dr Roshin Cn</li> <li>Dr Suhana</li> <li>Dr Selvakumar</li> </ol>                                                                                                                                |
|       | 17.05.2023 | Basic concepts about study<br>design in reasearch<br>Dept of PHD                                 | Dr Rajani Mary George                                              | <ol> <li>Dr Anjali</li> <li>PGs</li> <li>Students</li> </ol>                                                                                                                                                                                       |
|       | 18.05.2023 | Reasearch grant<br>Dept of Oral Pathology                                                        | Dr Riaz Abdulla                                                    |                                                                                                                                                                                                                                                    |
|       | 19.05.2023 | Intra oral scanning<br>Dept of Orthodontics                                                      | Dr Steve Mathews                                                   |                                                                                                                                                                                                                                                    |
|       | 22.05.2023 | Patent and filing procedures in<br>research<br>Dept of Pedodontics                               | Dr Dhanya                                                          |                                                                                                                                                                                                                                                    |
| 3.    | 23.04.2023 | Cognizance Webinar 20 –<br>Medical emergencies in new<br>pediatric dental practices              | Dr Parvathi Kumaran                                                | <ol> <li>Dr Rena</li> <li>Dr Ambili</li> <li>Dr Sharath</li> <li>Dr Dhanya</li> <li>Dr Ramnesh</li> <li>Dr Mridhul</li> <li>PGs</li> <li>Students</li> </ol>                                                                                       |
| 4.    | 11.04.2023 | FACULTY ORIENTATION<br>PROGRAMME                                                                 | Dr Anil Melath<br>Dr Selvamani M<br>Dr Rena Ephraim<br>Dr Rajani M | <ol> <li>Dr Haswini</li> <li>Dr Anroop</li> <li>Dr Nabeel</li> <li>Dr Sidharth</li> <li>Dr Jamsheera</li> </ol>                                                                                                                                    |
| 5.    | 26.03.2023 | WEBINAR 19-<br>COGNIZANCE<br>Antibiotics in Dentistry                                            | Dr Ashok Shenoy K                                                  | <ol> <li>Dr Bastin</li> <li>Dr Selvamani</li> <li>Dr Roshin Cn</li> <li>Dr Suhana</li> </ol>                                                                                                                                                       |