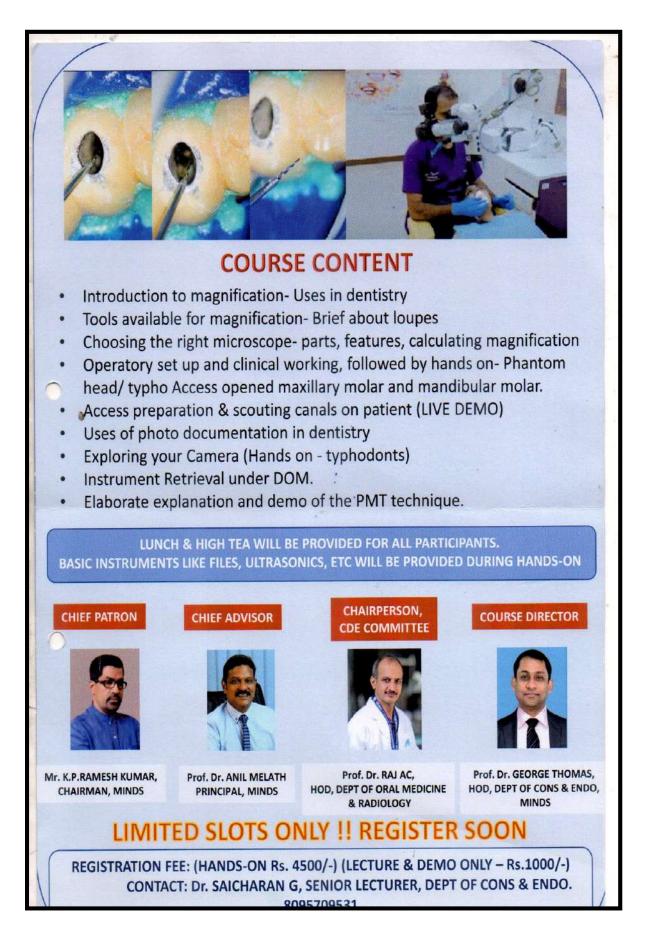

#### Chalakkara, P.O. Pallor, Mahe-673 310

| 19. | 16.11.2022 | Live demo and hands on<br>Workshop on Nitrous Oxide<br>conscious sedation- NOIS-22<br>Department of Pedodontics | Prof Dr Raju Sunny | <ol> <li>Dr Rena Ephraim</li> <li>Dr Ambili</li> <li>Dr Sharath</li> <li>Dr Dhanya</li> <li>Dr Ramnesh</li> <li>Dr Mridhul</li> <li>Other PGS from in-house &amp; other various Institutiions</li> <li>Interns</li> </ol>                                                                                                                                                    |
|-----|------------|-----------------------------------------------------------------------------------------------------------------|--------------------|------------------------------------------------------------------------------------------------------------------------------------------------------------------------------------------------------------------------------------------------------------------------------------------------------------------------------------------------------------------------------|
| 20. | 16.10.2022 | WEBINAR 14-<br>COGNIZANCE digital<br>dentistry recent advancements<br>Dept of Pedodontics                       | Dr Anagha P        | <ol> <li>9. Students</li> <li>1. Dr Rena Ephraim</li> <li>2. Dr Ambili</li> <li>3. Dr Sharath</li> <li>4. Dr Dhanya</li> <li>5. Dr Ramnesh</li> <li>6. Dr Mridhul</li> <li>7. PGs</li> <li>8. Students</li> </ol>                                                                                                                                                            |
| 21. | 25.09.2022 | WEBINAR 13-<br>COGNIZANCE past, present<br>and future of periodontics                                           | Dr Agee Antony     | <ol> <li>Dr Anil Melath</li> <li>Dr Subair</li> <li>Dr Arjun</li> <li>Dr Jillu</li> <li>Dr Vishnu Sri Priya</li> <li>Dr Hemalatha</li> <li>PGs</li> <li>Students</li> </ol>                                                                                                                                                                                                  |
| 22. | 28.08.2022 | WEBINAR 12-<br>COGNIZANCE Positioned<br>for success                                                             | Dr Shazia Salim    | <ol> <li>Dr George Thomas</li> <li>Dr Sunil Jose</li> <li>Dr Sona Joseph</li> <li>Dr Adarsh V J</li> <li>Dr Ashish R</li> <li>Dr Saron R Nair</li> <li>Dr Manju Krishna</li> <li>Dr Sai Charan</li> </ol>                                                                                                                                                                    |
| 23. | 05.08.2022 | Mission with a vision<br>Dept of Conservative dentistry<br>& Endodontics                                        | Dr Praveen Rajesh  | <ol> <li>Dr Anil Melath</li> <li>Dr Selvamani M</li> <li>Dr Raj Ac</li> <li>Dr George Thomas</li> <li>Dr Sunil Jose</li> <li>Dr Sona Joseph</li> <li>Dr Adarsh V J</li> <li>Dr Ashish R</li> <li>Dr Saron R Nair</li> <li>Dr Sai Charan</li> <li>Dr Sarath</li> <li>Dr Aravind</li> <li>Dr Steve</li> <li>Dr Aswin</li> <li>Dr Rena Ephraim</li> <li>Dr Sharath C</li> </ol> |