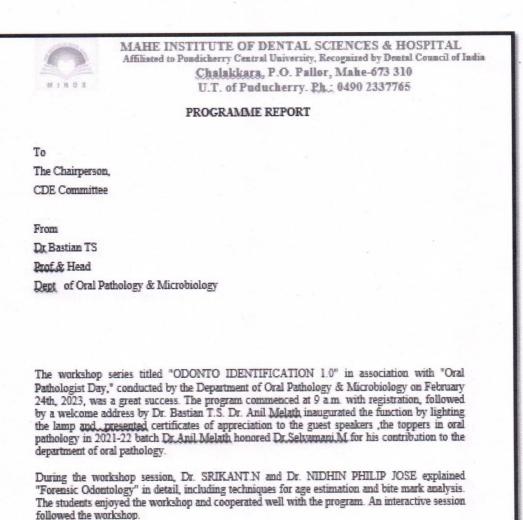

#### PROGRAMME REPORT

To The Chairperson, CDE Committee

From

Dr Bastian TS Prof & Head

Dept of Oral Pathology and microbiology conducted a World no tobacco day programme – 'Lecture series viii – Unmasking tobacco' on 31/5/2023 at 9.30am from Navatara mini auditorium, Mahe institute of dental sciences and hospital for the teaching faculties and undergraduate students.

Dr Sruthi P(Asst Professor, General pathology), delivered the keynote presentation which gave deep insight into the topic. Dr Anil Melath (Principal MINDS), Dr Bastain T S, Head and Professor (Dept of Oral pathology and microbiology) Dr Selvamani M (Vice Principal) and Dr. Raj AC(CDE Chairman) addressed the programme.

The programme was a great success for vast knowledge about tobacco awareness and its gross harmness, with the equal cooperation from students and staffs.

chat hell

Organizing Chairman Dr Bastian TS Prof & Head Dept. of Oral Pathology & Microbiology