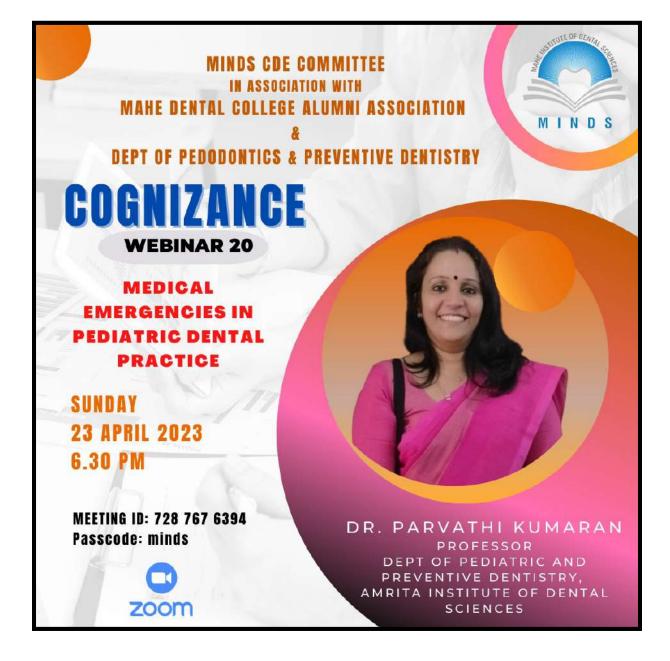

#### List of workshops, seminars and orientation programmes

| Sl No | DATE       | PROGRAM TITLE                                                                                    | RESOURCE PERSON                                                    | LIST OF ATTENDEES                                                                                                                                                                                                                                  |
|-------|------------|--------------------------------------------------------------------------------------------------|--------------------------------------------------------------------|----------------------------------------------------------------------------------------------------------------------------------------------------------------------------------------------------------------------------------------------------|
| 1.    | 28.05.2023 | Cognizance webinar 21<br>Recent advances in<br>management of early carious<br>lesions            | Dr Giftilin Denny Xavier                                           | <ol> <li>Dr George Thomas</li> <li>Dr Sunil Jose</li> <li>Dr Adarsh</li> <li>Dr Manju Krishna</li> <li>Dr Sreenath</li> <li>Dr Sona Joseph</li> <li>Dr Saicharan</li> <li>Dr Anjana</li> <li>Dr Vyshnavi</li> <li>PGs</li> <li>Students</li> </ol> |
| 2.    | 15.05.2023 | Workshop Series - Catalyst<br>Swayam Courses<br>Dept of Periodontics & Dept<br>of Oral Pathology | Dr Hemalatha<br>Dr Roshin CN                                       | <ol> <li>Dr Bastin</li> <li>Dr Selvamani</li> <li>Dr Roshin Cn</li> <li>Dr Suhana</li> <li>Dr Selvakumar</li> </ol>                                                                                                                                |
|       | 17.05.2023 | Basic concepts about study<br>design in reasearch<br>Dept of PHD                                 | Dr Rajani Mary George                                              | <ol> <li>Dr Anjali</li> <li>PGs</li> <li>Students</li> </ol>                                                                                                                                                                                       |
|       | 18.05.2023 | Reasearch grant<br>Dept of Oral Pathology                                                        | Dr Riaz Abdulla                                                    |                                                                                                                                                                                                                                                    |
|       | 19.05.2023 | Intra oral scanning<br>Dept of Orthodontics                                                      | Dr Steve Mathews                                                   |                                                                                                                                                                                                                                                    |
|       | 22.05.2023 | Patent and filing procedures in<br>research<br>Dept of Pedodontics                               | Dr Dhanya                                                          |                                                                                                                                                                                                                                                    |
| 3.    | 23.04.2023 | Cognizance Webinar 20 –<br>Medical emergencies in new<br>pediatric dental practices              | Dr Parvathi Kumaran                                                | <ol> <li>Dr Rena</li> <li>Dr Ambili</li> <li>Dr Sharath</li> <li>Dr Dhanya</li> <li>Dr Ramnesh</li> <li>Dr Mridhul</li> <li>PGs</li> <li>Students</li> </ol>                                                                                       |
| 4.    | 11.04.2023 | FACULTY ORIENTATION<br>PROGRAMME                                                                 | Dr Anil Melath<br>Dr Selvamani M<br>Dr Rena Ephraim<br>Dr Rajani M | <ol> <li>Dr Haswini</li> <li>Dr Anroop</li> <li>Dr Nabeel</li> <li>Dr Sidharth</li> <li>Dr Jamsheera</li> </ol>                                                                                                                                    |
| 5.    | 26.03.2023 | WEBINAR 19-<br>COGNIZANCE<br>Antibiotics in Dentistry                                            | Dr Ashok Shenoy K                                                  | <ol> <li>Dr Bastin</li> <li>Dr Selvamani</li> <li>Dr Roshin Cn</li> <li>Dr Suhana</li> </ol>                                                                                                                                                       |