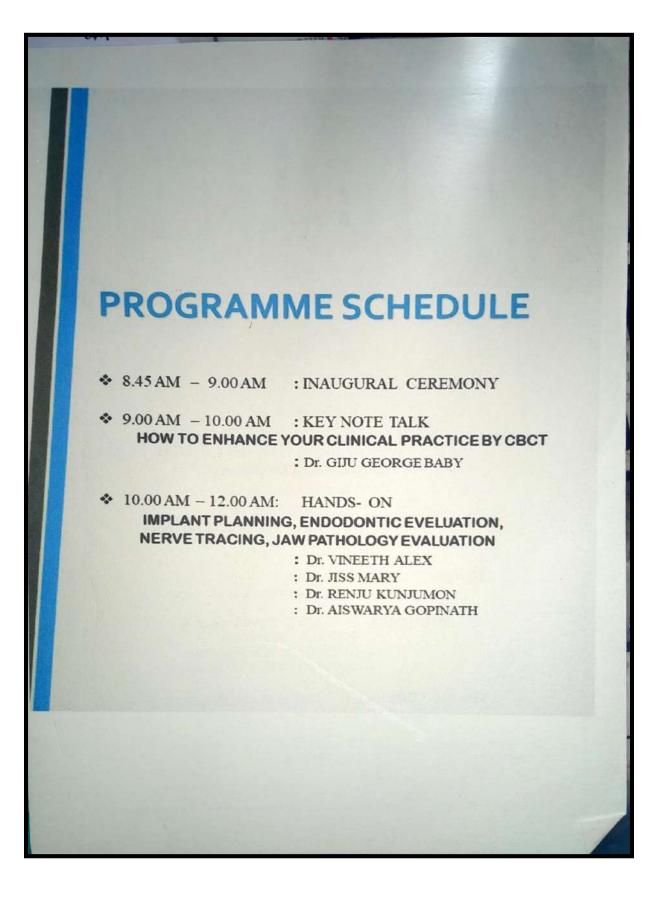

Affiliated to Pondicherry Central University, Recognized by Dental Council of India

Chalakkara, P.O. Pallor, Mahe-673 310

|     |            |                                                                          |                 | <ul> <li>18. Dr Dhanya</li> <li>19. Dr Ramnesh</li> <li>20. Dr Mridhul</li> <li>21. Dr Hemalatha</li> <li>22. Dr Shaziya</li> <li>23. Other PGS from in-house &amp; other various<br/>Institutiions</li> </ul>                                                                                                                                                                                                                                                                                                                                                                                                                                                    |
|-----|------------|--------------------------------------------------------------------------|-----------------|-------------------------------------------------------------------------------------------------------------------------------------------------------------------------------------------------------------------------------------------------------------------------------------------------------------------------------------------------------------------------------------------------------------------------------------------------------------------------------------------------------------------------------------------------------------------------------------------------------------------------------------------------------------------|
| 24. | 24.07.2022 | WEBINAR-11<br>COGNIZANCE MEDICO<br>LEGAL PROBLEMS IN<br>DENTAL PRACTICE. | Dr Eapen Thomas | <ol> <li>Dr Manoj Kumar</li> <li>Dr Sarath k</li> <li>Dr Anjali Sudhakaran</li> <li>PGs</li> <li>Students</li> </ol>                                                                                                                                                                                                                                                                                                                                                                                                                                                                                                                                              |
| 25. | 19.07.2022 | Role of Intellectual Property<br>Rights in Medical<br>Biotechnology      | Dr Anjali K     | <ol> <li>Dr Anil Melath</li> <li>Dr Selvamani</li> <li>Dr George Thomas</li> <li>Dr Sunil Jose</li> <li>Dr Adarsh Vj</li> <li>Dr Sona Joseph</li> <li>Dr Manju Krishna</li> <li>Dr Rena Ephraim</li> <li>Dr Hemalatha</li> <li>Dr Nanditha</li> <li>Dr Subair K</li> <li>Dr Mahesh Vv</li> <li>Dr Jillu</li> <li>Dr Jillu</li> <li>Dr Jithesh Kumar</li> <li>Dr Manoj Kumar</li> <li>Dr Prasad Aravind</li> <li>Dr Abhinav Mohan</li> <li>Dr Seby</li> <li>Dr Amatha</li> <li>Dr Seby</li> <li>Dr Sharath</li> <li>Dr Saron</li> <li>Dr Saron</li> <li>Dr Saron</li> <li>Dr Sandeep</li> <li>Dr Sarath K</li> <li>Dr Sandeep</li> <li>Dr Senthil Kumar</li> </ol> |