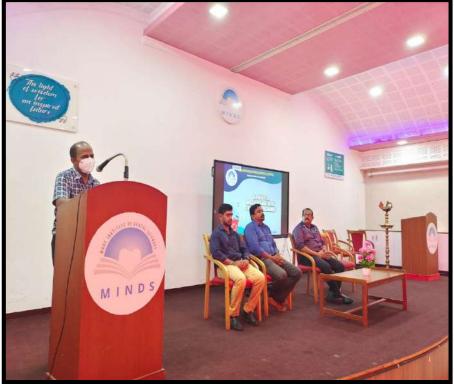

#### PROGRAMME REPORT

To The Chairperson, CDE Committee

From

Dr Bastian TS Prof & Head

Dept of Oral Pathology and microbiology conducted a World no tobacco day programme – 'Lecture series viii – Unmasking tobacco' on 31/5/2023 at 9.30am from Navatara mini auditorium, Mahe institute of dental sciences and hospital for the teaching faculties and undergraduate students.

Dr Sruthi P(Asst Professor, General pathology), delivered the keynote presentation which gave deep insight into the topic. Dr Anil Melath (Principal MINDS), Dr Bastain T S, Head and Professor (Dept of Oral pathology and microbiology) Dr Selvamani M (Vice Principal) and Dr. Raj AC(CDE Chairman) addressed the programme.