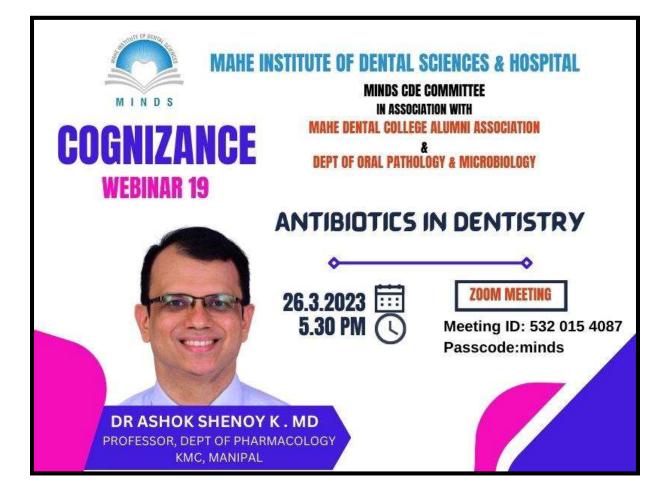

Affiliated to Pondicherry Central University, Recognized by Dental Council of India

Chalakkara, P.O. Pallor, Mahe-673 310

| 11. | 22.01.2023                    | WEBINAR 17-<br>COGNIZANCE<br>Research Methodology<br>Dept of Periodontics      | Dr Chethana K C                    | <ul> <li>65. Dr Panchami Marish</li> <li>66. Dr Anjali K</li> <li>67. Dr Rajeshwari</li> <li>68. Dr Manoj Kumar</li> <li>69. Dr Subair</li> <li>70. Dr Nikhil</li> <li>71. Dr Roshin CN</li> <li>1. Dr Anil Melath</li> <li>2. Dr Subair</li> <li>3. Dr Arjun</li> <li>4. Dr Nanditha</li> <li>5. Dr Jillu</li> <li>6. Dr Vishnu Sri Priya</li> <li>7. Dr Hemalatha</li> </ul> |
|-----|-------------------------------|--------------------------------------------------------------------------------|------------------------------------|--------------------------------------------------------------------------------------------------------------------------------------------------------------------------------------------------------------------------------------------------------------------------------------------------------------------------------------------------------------------------------|
|     |                               |                                                                                |                                    | 8. Dr Mahesh<br>9. PGs<br>10. Students                                                                                                                                                                                                                                                                                                                                         |
| 12. | 13.01.2023                    | Professional training<br>programme- by IMAGE<br>Biomedical waste<br>management | Mr Praveen Kumar M                 | ALL SECOND YEAR<br>STUDENTS<br>1. Dr Selvamani<br>2. Dr Manoj Kumar<br>3. Mrs Vijayakumari                                                                                                                                                                                                                                                                                     |
| 13. | 29.12.2022                    | WEBINAR 16-<br>COGNIZANCE<br>Forensic odontology-an<br>overview                | Dr Muhammed Ajmal                  | <ol> <li>Dr Bastin</li> <li>Dr Selvamani</li> <li>Dr Roshin CN</li> <li>Dr Suhana</li> <li>PGs</li> <li>Students</li> </ol>                                                                                                                                                                                                                                                    |
| 14. | 05.12.2022<br>&<br>06.12.2022 | IN-OFFICE ALIGNER<br>WORKSHOP<br>Dept of orthodontics                          | Dr Balaji K<br>Dr Prameshwaran T M | <ol> <li>Dr Anil Melath</li> <li>Dr Selvamani M</li> <li>Dr Raj A C</li> <li>Dr Jithesh Kumar</li> <li>Dr Panchami M</li> <li>Dr Steve</li> <li>Dr Aravind</li> <li>Dr Aswin</li> <li>Dr Manas</li> <li>Other PGS from in-house &amp; other various<br/>Institutiions</li> </ol>                                                                                               |
| 15. | 27.11.2022                    | WEBINAR 15-<br>COGNIZANCE<br>radiology in implant dentistry<br>Dept of OMR     | Dr Chethan B R                     | <ol> <li>Dr Raj A C</li> <li>Dr Megha</li> <li>Dr Jeena</li> <li>Dr Nikhil</li> <li>Dr Nanditha Chandran</li> <li>Dr Vishnu Sri Priya</li> <li>Dr Hemalatha</li> </ol>                                                                                                                                                                                                         |