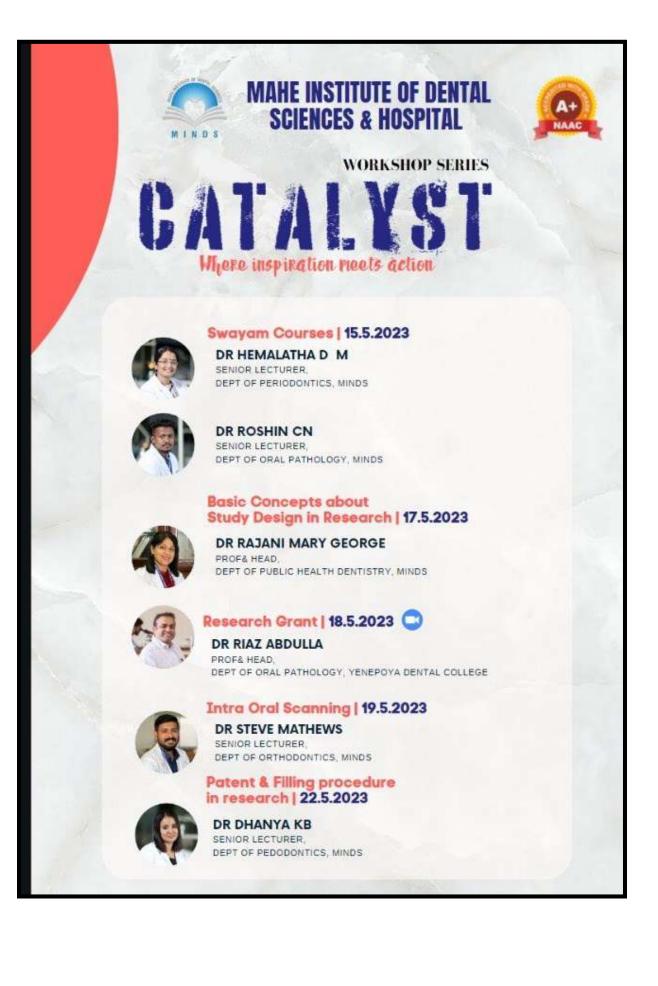

#### List of workshops, seminars and orientation programmes

| Sl No | DATE       | PROGRAM TITLE                                                                                    | RESOURCE PERSON                                                    | LIST OF ATTENDEES                                                                                                                                                                                                                                  |
|-------|------------|--------------------------------------------------------------------------------------------------|--------------------------------------------------------------------|----------------------------------------------------------------------------------------------------------------------------------------------------------------------------------------------------------------------------------------------------|
| 1.    | 28.05.2023 | Cognizance webinar 21<br>Recent advances in<br>management of early carious<br>lesions            | Dr Giftilin Denny Xavier                                           | <ol> <li>Dr George Thomas</li> <li>Dr Sunil Jose</li> <li>Dr Adarsh</li> <li>Dr Manju Krishna</li> <li>Dr Sreenath</li> <li>Dr Sona Joseph</li> <li>Dr Saicharan</li> <li>Dr Anjana</li> <li>Dr Vyshnavi</li> <li>PGs</li> <li>Students</li> </ol> |
| 2.    | 15.05.2023 | Workshop Series - Catalyst<br>Swayam Courses<br>Dept of Periodontics & Dept<br>of Oral Pathology | Dr Hemalatha<br>Dr Roshin CN                                       | <ol> <li>Dr Bastin</li> <li>Dr Selvamani</li> <li>Dr Roshin Cn</li> <li>Dr Suhana</li> <li>Dr Selvakumar</li> </ol>                                                                                                                                |
|       | 17.05.2023 | Basic concepts about study<br>design in reasearch<br>Dept of PHD                                 | Dr Rajani Mary George                                              | <ol> <li>Dr Anjali</li> <li>PGs</li> <li>Students</li> </ol>                                                                                                                                                                                       |
|       | 18.05.2023 | Reasearch grant<br>Dept of Oral Pathology                                                        | Dr Riaz Abdulla                                                    |                                                                                                                                                                                                                                                    |
|       | 19.05.2023 | Intra oral scanning<br>Dept of Orthodontics                                                      | Dr Steve Mathews                                                   |                                                                                                                                                                                                                                                    |
|       | 22.05.2023 | Patent and filing procedures in<br>research<br>Dept of Pedodontics                               | Dr Dhanya                                                          |                                                                                                                                                                                                                                                    |
| 3.    | 23.04.2023 | Cognizance Webinar 20 –<br>Medical emergencies in new<br>pediatric dental practices              | Dr Parvathi Kumaran                                                | <ol> <li>Dr Rena</li> <li>Dr Ambili</li> <li>Dr Sharath</li> <li>Dr Dhanya</li> <li>Dr Ramnesh</li> <li>Dr Mridhul</li> <li>PGs</li> <li>Students</li> </ol>                                                                                       |
| 4.    | 11.04.2023 | FACULTY ORIENTATION<br>PROGRAMME                                                                 | Dr Anil Melath<br>Dr Selvamani M<br>Dr Rena Ephraim<br>Dr Rajani M | <ol> <li>Dr Haswini</li> <li>Dr Anroop</li> <li>Dr Nabeel</li> <li>Dr Sidharth</li> <li>Dr Jamsheera</li> </ol>                                                                                                                                    |
| 5.    | 26.03.2023 | WEBINAR 19-<br>COGNIZANCE<br>Antibiotics in Dentistry                                            | Dr Ashok Shenoy K                                                  | <ol> <li>Dr Bastin</li> <li>Dr Selvamani</li> <li>Dr Roshin Cn</li> <li>Dr Suhana</li> </ol>                                                                                                                                                       |