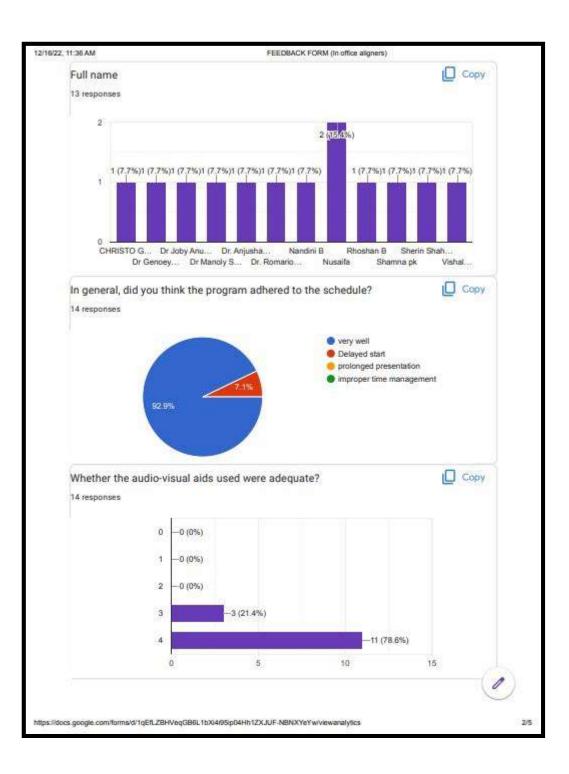

Affiliated to Pondicherry Central University, Recognized by Dental Council of India

Chalakkara, P.O. Pallor, Mahe-673 310

| 11. | 22.01.2023                    | WEBINAR 17-<br>COGNIZANCE<br>Research Methodology<br>Dept of Periodontics      | Dr Chethana K C                    | <ul> <li>65. Dr Panchami Marish</li> <li>66. Dr Anjali K</li> <li>67. Dr Rajeshwari</li> <li>68. Dr Manoj Kumar</li> <li>69. Dr Subair</li> <li>70. Dr Nikhil</li> <li>71. Dr Roshin CN</li> <li>1. Dr Anil Melath</li> <li>2. Dr Subair</li> <li>3. Dr Arjun</li> <li>4. Dr Nanditha</li> <li>5. Dr Jillu</li> <li>6. Dr Vishnu Sri Priya</li> <li>7. Dr Hemalatha</li> </ul> |
|-----|-------------------------------|--------------------------------------------------------------------------------|------------------------------------|--------------------------------------------------------------------------------------------------------------------------------------------------------------------------------------------------------------------------------------------------------------------------------------------------------------------------------------------------------------------------------|
|     |                               |                                                                                |                                    | 8. Dr Mahesh<br>9. PGs<br>10. Students                                                                                                                                                                                                                                                                                                                                         |
| 12. | 13.01.2023                    | Professional training<br>programme- by IMAGE<br>Biomedical waste<br>management | Mr Praveen Kumar M                 | ALL SECOND YEAR<br>STUDENTS<br>1. Dr Selvamani<br>2. Dr Manoj Kumar<br>3. Mrs Vijayakumari                                                                                                                                                                                                                                                                                     |
| 13. | 29.12.2022                    | WEBINAR 16-<br>COGNIZANCE<br>Forensic odontology-an<br>overview                | Dr Muhammed Ajmal                  | <ol> <li>Dr Bastin</li> <li>Dr Selvamani</li> <li>Dr Roshin CN</li> <li>Dr Suhana</li> <li>PGs</li> <li>Students</li> </ol>                                                                                                                                                                                                                                                    |
| 14. | 05.12.2022<br>&<br>06.12.2022 | IN-OFFICE ALIGNER<br>WORKSHOP<br>Dept of orthodontics                          | Dr Balaji K<br>Dr Prameshwaran T M | <ol> <li>Dr Anil Melath</li> <li>Dr Selvamani M</li> <li>Dr Raj A C</li> <li>Dr Jithesh Kumar</li> <li>Dr Panchami M</li> <li>Dr Steve</li> <li>Dr Aravind</li> <li>Dr Aswin</li> <li>Dr Manas</li> <li>Other PGS from in-house &amp; other various<br/>Institutiions</li> </ol>                                                                                               |
| 15. | 27.11.2022                    | WEBINAR 15-<br>COGNIZANCE<br>radiology in implant dentistry<br>Dept of OMR     | Dr Chethan B R                     | <ol> <li>Dr Raj A C</li> <li>Dr Megha</li> <li>Dr Jeena</li> <li>Dr Nikhil</li> <li>Dr Nanditha Chandran</li> <li>Dr Vishnu Sri Priya</li> <li>Dr Hemalatha</li> </ol>                                                                                                                                                                                                         |