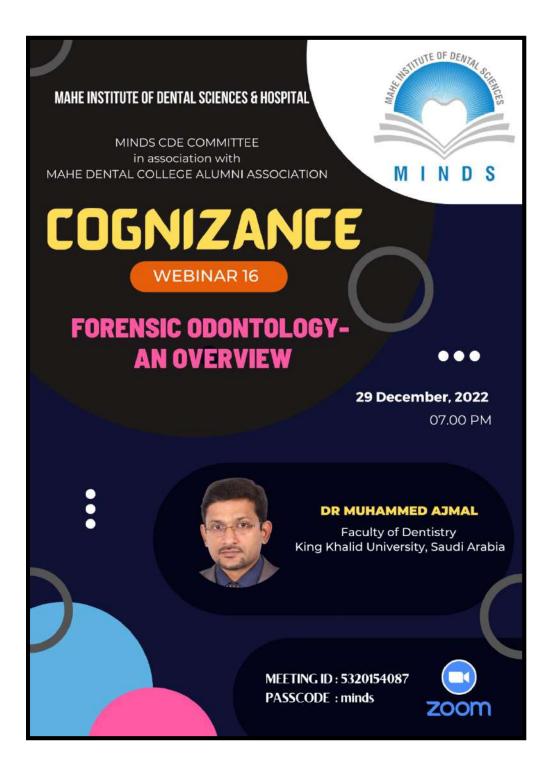

Affiliated to Pondicherry Central University, Recognized by Dental Council of India

Chalakkara, P.O. Pallor, Mahe-673 310

| 11. | 22.01.2023                    | WEBINAR 17-<br>COGNIZANCE<br>Research Methodology<br>Dept of Periodontics      | Dr Chethana K C                    | <ul> <li>65. Dr Panchami Marish</li> <li>66. Dr Anjali K</li> <li>67. Dr Rajeshwari</li> <li>68. Dr Manoj Kumar</li> <li>69. Dr Subair</li> <li>70. Dr Nikhil</li> <li>71. Dr Roshin CN</li> <li>1. Dr Anil Melath</li> <li>2. Dr Subair</li> <li>3. Dr Arjun</li> <li>4. Dr Nanditha</li> <li>5. Dr Jillu</li> <li>6. Dr Vishnu Sri Priya</li> <li>7. Dr Hemalatha</li> </ul> |
|-----|-------------------------------|--------------------------------------------------------------------------------|------------------------------------|--------------------------------------------------------------------------------------------------------------------------------------------------------------------------------------------------------------------------------------------------------------------------------------------------------------------------------------------------------------------------------|
|     |                               |                                                                                |                                    | 8. Dr Mahesh<br>9. PGs<br>10. Students                                                                                                                                                                                                                                                                                                                                         |
| 12. | 13.01.2023                    | Professional training<br>programme- by IMAGE<br>Biomedical waste<br>management | Mr Praveen Kumar M                 | ALL SECOND YEAR<br>STUDENTS<br>1. Dr Selvamani<br>2. Dr Manoj Kumar<br>3. Mrs Vijayakumari                                                                                                                                                                                                                                                                                     |
| 13. | 29.12.2022                    | WEBINAR 16-<br>COGNIZANCE<br>Forensic odontology-an<br>overview                | Dr Muhammed Ajmal                  | <ol> <li>Dr Bastin</li> <li>Dr Selvamani</li> <li>Dr Roshin CN</li> <li>Dr Suhana</li> <li>PGs</li> <li>Students</li> </ol>                                                                                                                                                                                                                                                    |
| 14. | 05.12.2022<br>&<br>06.12.2022 | IN-OFFICE ALIGNER<br>WORKSHOP<br>Dept of orthodontics                          | Dr Balaji K<br>Dr Prameshwaran T M | <ol> <li>Dr Anil Melath</li> <li>Dr Selvamani M</li> <li>Dr Raj A C</li> <li>Dr Jithesh Kumar</li> <li>Dr Panchami M</li> <li>Dr Steve</li> <li>Dr Aravind</li> <li>Dr Aswin</li> <li>Dr Manas</li> <li>Other PGS from in-house &amp; other various<br/>Institutiions</li> </ol>                                                                                               |
| 15. | 27.11.2022                    | WEBINAR 15-<br>COGNIZANCE<br>radiology in implant dentistry<br>Dept of OMR     | Dr Chethan B R                     | <ol> <li>Dr Raj A C</li> <li>Dr Megha</li> <li>Dr Jeena</li> <li>Dr Nikhil</li> <li>Dr Nanditha Chandran</li> <li>Dr Vishnu Sri Priya</li> <li>Dr Hemalatha</li> </ol>                                                                                                                                                                                                         |