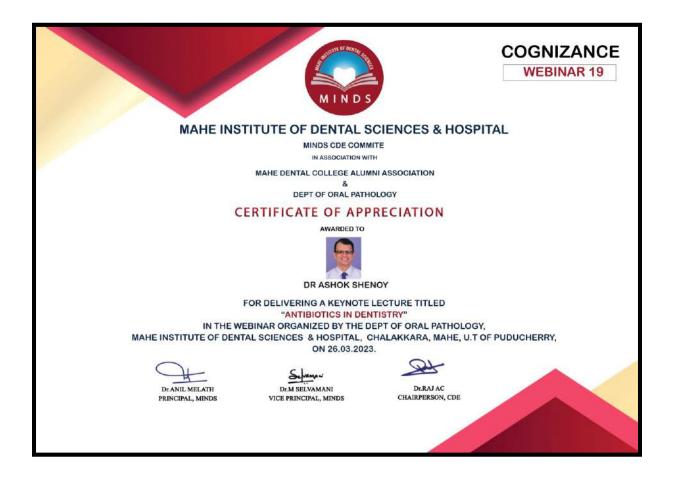

Affiliated to Pondicherry Central University, Recognized by Dental Council of India

Chalakkara, P.O. Pallor, Mahe-673 310

| 11. | 22.01.2023                    | WEBINAR 17-<br>COGNIZANCE<br>Research Methodology<br>Dept of Periodontics      | Dr Chethana K C                    | <ul> <li>65. Dr Panchami Marish</li> <li>66. Dr Anjali K</li> <li>67. Dr Rajeshwari</li> <li>68. Dr Manoj Kumar</li> <li>69. Dr Subair</li> <li>70. Dr Nikhil</li> <li>71. Dr Roshin CN</li> <li>1. Dr Anil Melath</li> <li>2. Dr Subair</li> <li>3. Dr Arjun</li> <li>4. Dr Nanditha</li> <li>5. Dr Jillu</li> <li>6. Dr Vishnu Sri Priya</li> <li>7. Dr Hemalatha</li> </ul> |
|-----|-------------------------------|--------------------------------------------------------------------------------|------------------------------------|--------------------------------------------------------------------------------------------------------------------------------------------------------------------------------------------------------------------------------------------------------------------------------------------------------------------------------------------------------------------------------|
|     |                               |                                                                                |                                    | 8. Dr Mahesh<br>9. PGs<br>10. Students                                                                                                                                                                                                                                                                                                                                         |
| 12. | 13.01.2023                    | Professional training<br>programme- by IMAGE<br>Biomedical waste<br>management | Mr Praveen Kumar M                 | ALL SECOND YEAR<br>STUDENTS<br>1. Dr Selvamani<br>2. Dr Manoj Kumar<br>3. Mrs Vijayakumari                                                                                                                                                                                                                                                                                     |
| 13. | 29.12.2022                    | WEBINAR 16-<br>COGNIZANCE<br>Forensic odontology-an<br>overview                | Dr Muhammed Ajmal                  | <ol> <li>Dr Bastin</li> <li>Dr Selvamani</li> <li>Dr Roshin CN</li> <li>Dr Suhana</li> <li>PGs</li> <li>Students</li> </ol>                                                                                                                                                                                                                                                    |
| 14. | 05.12.2022<br>&<br>06.12.2022 | IN-OFFICE ALIGNER<br>WORKSHOP<br>Dept of orthodontics                          | Dr Balaji K<br>Dr Prameshwaran T M | <ol> <li>Dr Anil Melath</li> <li>Dr Selvamani M</li> <li>Dr Raj A C</li> <li>Dr Jithesh Kumar</li> <li>Dr Panchami M</li> <li>Dr Steve</li> <li>Dr Aravind</li> <li>Dr Aswin</li> <li>Dr Manas</li> <li>Other PGS from in-house &amp; other various<br/>Institutiions</li> </ol>                                                                                               |
| 15. | 27.11.2022                    | WEBINAR 15-<br>COGNIZANCE<br>radiology in implant dentistry<br>Dept of OMR     | Dr Chethan B R                     | <ol> <li>Dr Raj A C</li> <li>Dr Megha</li> <li>Dr Jeena</li> <li>Dr Nikhil</li> <li>Dr Nanditha Chandran</li> <li>Dr Vishnu Sri Priya</li> <li>Dr Hemalatha</li> </ol>                                                                                                                                                                                                         |