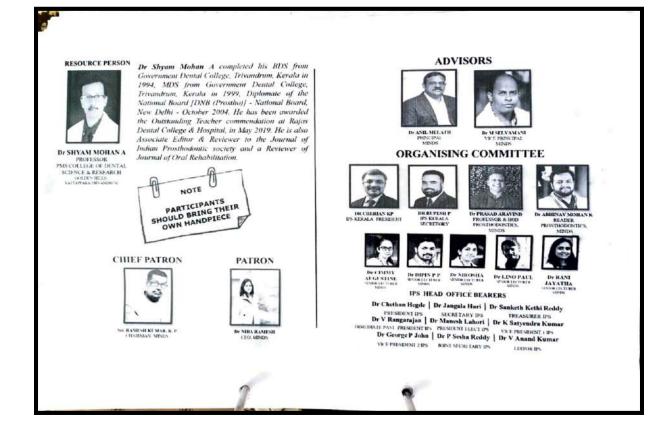

## Affiliated to Pondicherry Central University, Recognized by Dental Council of India

Chalakkara, P.O. Pallor, Mahe-673 310

|     |            | Dept of Oral pathology&      |                       | 5. Dr Selvakumar                                              |
|-----|------------|------------------------------|-----------------------|---------------------------------------------------------------|
|     |            | Microbiology                 |                       | 6. Dr Anjali                                                  |
|     |            |                              |                       | 7. PGs                                                        |
|     |            |                              |                       | 8. Students                                                   |
| 6.  | 25.03.2023 | ODONTO identification 2.0-   | Dr.Sudeendra Prabhu   | ALL THIRED YEAR STUDENTS                                      |
|     |            | Dental Age Estimation in     |                       | 1. Dr Bastin                                                  |
|     |            | Forensic Odontology          |                       | 2. Dr Selvamani                                               |
|     |            | Dept of Oral Pathology       |                       | 3. Dr Roshin CN                                               |
|     |            |                              |                       | 4. Dr Suhana                                                  |
| 7.  | 24.03.2023 | CDE & Handson workshop A     | Dr Shyam Mohan        | 1. Dr Anil Melath                                             |
|     |            | Day With Veneers             |                       | 2. Dr Selvamani M                                             |
|     |            | Dept of Prosthodontics       |                       | 3. Dr Prasad Aravind                                          |
|     |            |                              |                       | <ol> <li>Dr Abhinav Mohan</li> <li>Dr Dipin</li> </ol>        |
|     |            |                              |                       | 6. Dr Cimmy Augustine                                         |
|     |            |                              |                       | 7. Dr Rani Jayatha                                            |
|     |            |                              |                       | 8. Dr Nirosha                                                 |
|     |            |                              |                       | 9. Dr Lino                                                    |
|     |            |                              |                       | 10. Dr Subair                                                 |
|     |            |                              |                       | 11. Dr Saron Nair                                             |
|     |            |                              |                       | 12. Dr Sharath C                                              |
|     |            |                              |                       | 13. Dr Ashish R                                               |
|     |            |                              |                       | 14. Dr Sona Joseph                                            |
|     |            |                              |                       | <ol> <li>Dr Hamna</li> <li>Other PGS from in-house</li> </ol> |
|     |            |                              |                       | & other various                                               |
|     |            |                              |                       | Institutiions                                                 |
|     |            |                              |                       | institutions                                                  |
|     |            |                              |                       |                                                               |
|     |            |                              |                       |                                                               |
| 8.  | 24.02.2023 | ODONTO identification 1.0-   | Prof Dr Srikant       | ALL THIRD YEAR STUDENTS                                       |
|     |            | Workshop series on Forensic  | Prof Dr Nidhin Philip | 1. Dr Bastin                                                  |
|     |            | Odontology                   | Jose                  | 2. Dr Selvamani                                               |
|     |            | Dept of Oral Pathology       |                       | 3. Dr Roshin CN                                               |
| 0   | 10.02.2022 |                              | Dr Drochenes D' 't    | 4. Dr Suhana                                                  |
| 9.  | 19.02.2023 | WEBINAR 18-<br>COGNIZANCE    | Dr Prashansa Dixit    | <ol> <li>Dr Jithesh Kumar</li> <li>Dr Panchami</li> </ol>     |
|     |            | Diagnosis and treatment plan |                       | 3. Dr Aswin                                                   |
|     |            | of transverse malocclusion   |                       | 4. Dr Steve                                                   |
|     |            |                              |                       | 5. Dr Aravind                                                 |
|     |            |                              |                       | 6. Dr Manas                                                   |
|     |            |                              |                       | 7. PGs                                                        |
|     |            |                              |                       | 8. Students                                                   |
| 10. | 14.02.2022 | Reasearch Funding In Dental  | Dr Janardanan         | 1. Dr Rena                                                    |
|     |            | Field                        |                       | 2. Dr Raj A C                                                 |
|     |            |                              |                       | 3. Mr Gireesh Kumar Km                                        |
|     |            |                              |                       | 4. Dr Megha B                                                 |
|     |            |                              |                       | 5. Dr Jeena                                                   |
|     |            |                              |                       | 6. Dr Nanditha Chandran                                       |
|     |            |                              |                       | <ol> <li>Dr Jillu</li> <li>Dr Hemalatha</li> </ol>            |
| 1   |            |                              |                       | <ol> <li>Dr Hemalatna</li> <li>Dr Sharath</li> </ol>          |
|     | 1          |                              |                       | J. Di Sharalli                                                |