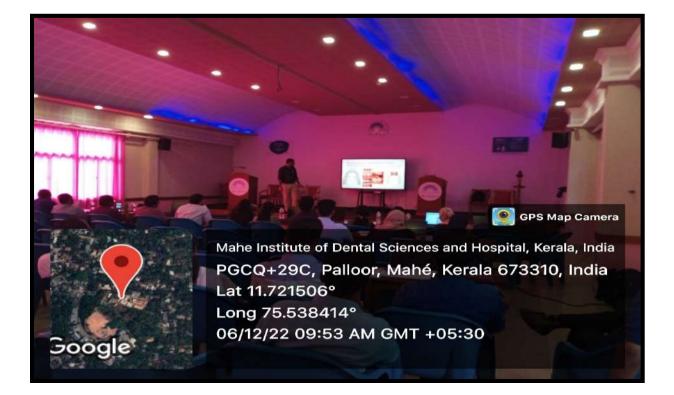

Affiliated to Pondicherry Central University, Recognized by Dental Council of India

Chalakkara, P.O. Pallor, Mahe-673 310

| 11. | 22.01.2023                    | WEBINAR 17-<br>COGNIZANCE<br>Research Methodology<br>Dept of Periodontics      | Dr Chethana K C                    | <ul> <li>65. Dr Panchami Marish</li> <li>66. Dr Anjali K</li> <li>67. Dr Rajeshwari</li> <li>68. Dr Manoj Kumar</li> <li>69. Dr Subair</li> <li>70. Dr Nikhil</li> <li>71. Dr Roshin CN</li> <li>1. Dr Anil Melath</li> <li>2. Dr Subair</li> <li>3. Dr Arjun</li> <li>4. Dr Nanditha</li> <li>5. Dr Jillu</li> <li>6. Dr Vishnu Sri Priya</li> <li>7. Dr Hemalatha</li> </ul> |
|-----|-------------------------------|--------------------------------------------------------------------------------|------------------------------------|--------------------------------------------------------------------------------------------------------------------------------------------------------------------------------------------------------------------------------------------------------------------------------------------------------------------------------------------------------------------------------|
|     |                               |                                                                                |                                    | 8. Dr Mahesh<br>9. PGs<br>10. Students                                                                                                                                                                                                                                                                                                                                         |
| 12. | 13.01.2023                    | Professional training<br>programme- by IMAGE<br>Biomedical waste<br>management | Mr Praveen Kumar M                 | ALL SECOND YEAR<br>STUDENTS<br>1. Dr Selvamani<br>2. Dr Manoj Kumar<br>3. Mrs Vijayakumari                                                                                                                                                                                                                                                                                     |
| 13. | 29.12.2022                    | WEBINAR 16-<br>COGNIZANCE<br>Forensic odontology-an<br>overview                | Dr Muhammed Ajmal                  | <ol> <li>Dr Bastin</li> <li>Dr Selvamani</li> <li>Dr Roshin CN</li> <li>Dr Suhana</li> <li>PGs</li> <li>Students</li> </ol>                                                                                                                                                                                                                                                    |
| 14. | 05.12.2022<br>&<br>06.12.2022 | IN-OFFICE ALIGNER<br>WORKSHOP<br>Dept of orthodontics                          | Dr Balaji K<br>Dr Prameshwaran T M | <ol> <li>Dr Anil Melath</li> <li>Dr Selvamani M</li> <li>Dr Raj A C</li> <li>Dr Jithesh Kumar</li> <li>Dr Panchami M</li> <li>Dr Steve</li> <li>Dr Aravind</li> <li>Dr Aswin</li> <li>Dr Manas</li> <li>Other PGS from in-house &amp; other various<br/>Institutiions</li> </ol>                                                                                               |
| 15. | 27.11.2022                    | WEBINAR 15-<br>COGNIZANCE<br>radiology in implant dentistry<br>Dept of OMR     | Dr Chethan B R                     | <ol> <li>Dr Raj A C</li> <li>Dr Megha</li> <li>Dr Jeena</li> <li>Dr Nikhil</li> <li>Dr Nanditha Chandran</li> <li>Dr Vishnu Sri Priya</li> <li>Dr Hemalatha</li> </ol>                                                                                                                                                                                                         |