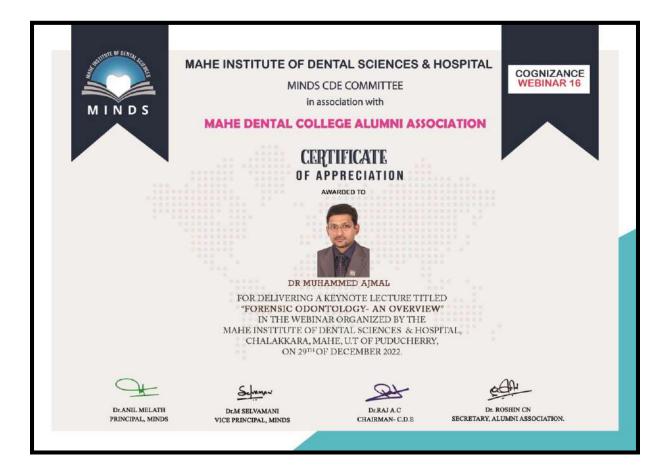

Affiliated to Pondicherry Central University, Recognized by Dental Council of India

Chalakkara, P.O. Pallor, Mahe-673 310

| 11. | 22.01.2023                    | WEBINAR 17-<br>COGNIZANCE<br>Research Methodology<br>Dept of Periodontics      | Dr Chethana K C                    | <ul> <li>65. Dr Panchami Marish</li> <li>66. Dr Anjali K</li> <li>67. Dr Rajeshwari</li> <li>68. Dr Manoj Kumar</li> <li>69. Dr Subair</li> <li>70. Dr Nikhil</li> <li>71. Dr Roshin CN</li> <li>1. Dr Anil Melath</li> <li>2. Dr Subair</li> <li>3. Dr Arjun</li> <li>4. Dr Nanditha</li> <li>5. Dr Jillu</li> <li>6. Dr Vishnu Sri Priya</li> <li>7. Dr Hemalatha</li> </ul> |
|-----|-------------------------------|--------------------------------------------------------------------------------|------------------------------------|--------------------------------------------------------------------------------------------------------------------------------------------------------------------------------------------------------------------------------------------------------------------------------------------------------------------------------------------------------------------------------|
|     |                               |                                                                                |                                    | 8. Dr Mahesh<br>9. PGs<br>10. Students                                                                                                                                                                                                                                                                                                                                         |
| 12. | 13.01.2023                    | Professional training<br>programme- by IMAGE<br>Biomedical waste<br>management | Mr Praveen Kumar M                 | ALL SECOND YEAR<br>STUDENTS<br>1. Dr Selvamani<br>2. Dr Manoj Kumar<br>3. Mrs Vijayakumari                                                                                                                                                                                                                                                                                     |
| 13. | 29.12.2022                    | WEBINAR 16-<br>COGNIZANCE<br>Forensic odontology-an<br>overview                | Dr Muhammed Ajmal                  | <ol> <li>Dr Bastin</li> <li>Dr Selvamani</li> <li>Dr Roshin CN</li> <li>Dr Suhana</li> <li>PGs</li> <li>Students</li> </ol>                                                                                                                                                                                                                                                    |
| 14. | 05.12.2022<br>&<br>06.12.2022 | IN-OFFICE ALIGNER<br>WORKSHOP<br>Dept of orthodontics                          | Dr Balaji K<br>Dr Prameshwaran T M | <ol> <li>Dr Anil Melath</li> <li>Dr Selvamani M</li> <li>Dr Raj A C</li> <li>Dr Jithesh Kumar</li> <li>Dr Panchami M</li> <li>Dr Steve</li> <li>Dr Aravind</li> <li>Dr Aswin</li> <li>Dr Manas</li> <li>Other PGS from in-house &amp; other various<br/>Institutiions</li> </ol>                                                                                               |
| 15. | 27.11.2022                    | WEBINAR 15-<br>COGNIZANCE<br>radiology in implant dentistry<br>Dept of OMR     | Dr Chethan B R                     | <ol> <li>Dr Raj A C</li> <li>Dr Megha</li> <li>Dr Jeena</li> <li>Dr Nikhil</li> <li>Dr Nanditha Chandran</li> <li>Dr Vishnu Sri Priya</li> <li>Dr Hemalatha</li> </ol>                                                                                                                                                                                                         |