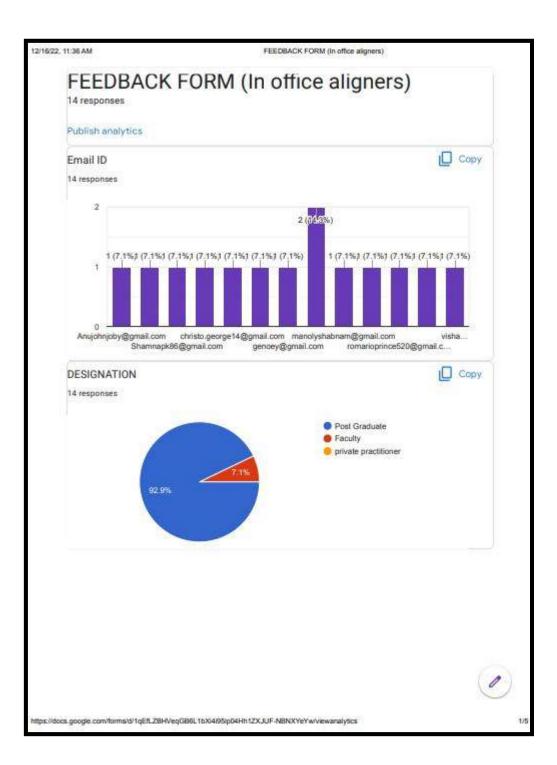

Affiliated to Pondicherry Central University, Recognized by Dental Council of India

Chalakkara, P.O. Pallor, Mahe-673 310

| 11. | 22.01.2023                    | WEBINAR 17-<br>COGNIZANCE<br>Research Methodology<br>Dept of Periodontics      | Dr Chethana K C                    | <ul> <li>65. Dr Panchami Marish</li> <li>66. Dr Anjali K</li> <li>67. Dr Rajeshwari</li> <li>68. Dr Manoj Kumar</li> <li>69. Dr Subair</li> <li>70. Dr Nikhil</li> <li>71. Dr Roshin CN</li> <li>1. Dr Anil Melath</li> <li>2. Dr Subair</li> <li>3. Dr Arjun</li> <li>4. Dr Nanditha</li> <li>5. Dr Jillu</li> <li>6. Dr Vishnu Sri Priya</li> <li>7. Dr Hemalatha</li> </ul> |
|-----|-------------------------------|--------------------------------------------------------------------------------|------------------------------------|--------------------------------------------------------------------------------------------------------------------------------------------------------------------------------------------------------------------------------------------------------------------------------------------------------------------------------------------------------------------------------|
|     |                               |                                                                                |                                    | 8. Dr Mahesh<br>9. PGs<br>10. Students                                                                                                                                                                                                                                                                                                                                         |
| 12. | 13.01.2023                    | Professional training<br>programme- by IMAGE<br>Biomedical waste<br>management | Mr Praveen Kumar M                 | ALL SECOND YEAR<br>STUDENTS<br>1. Dr Selvamani<br>2. Dr Manoj Kumar<br>3. Mrs Vijayakumari                                                                                                                                                                                                                                                                                     |
| 13. | 29.12.2022                    | WEBINAR 16-<br>COGNIZANCE<br>Forensic odontology-an<br>overview                | Dr Muhammed Ajmal                  | <ol> <li>Dr Bastin</li> <li>Dr Selvamani</li> <li>Dr Roshin CN</li> <li>Dr Suhana</li> <li>PGs</li> <li>Students</li> </ol>                                                                                                                                                                                                                                                    |
| 14. | 05.12.2022<br>&<br>06.12.2022 | IN-OFFICE ALIGNER<br>WORKSHOP<br>Dept of orthodontics                          | Dr Balaji K<br>Dr Prameshwaran T M | <ol> <li>Dr Anil Melath</li> <li>Dr Selvamani M</li> <li>Dr Raj A C</li> <li>Dr Jithesh Kumar</li> <li>Dr Panchami M</li> <li>Dr Steve</li> <li>Dr Aravind</li> <li>Dr Aswin</li> <li>Dr Manas</li> <li>Other PGS from in-house &amp; other various<br/>Institutiions</li> </ol>                                                                                               |
| 15. | 27.11.2022                    | WEBINAR 15-<br>COGNIZANCE<br>radiology in implant dentistry<br>Dept of OMR     | Dr Chethan B R                     | <ol> <li>Dr Raj A C</li> <li>Dr Megha</li> <li>Dr Jeena</li> <li>Dr Nikhil</li> <li>Dr Nanditha Chandran</li> <li>Dr Vishnu Sri Priya</li> <li>Dr Hemalatha</li> </ol>                                                                                                                                                                                                         |