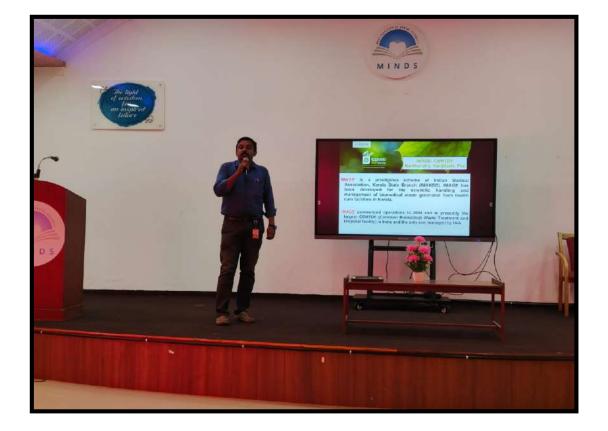

#### PROGRAMME REPORT

To The Chairperson, CDE Committee

From

Dr Bastian TS Prof & Head

Dept of Oral Pathology and microbiology conducted a World no tobacco day programme – 'Lecture series viii – Unmasking tobacco' on 31/5/2023 at 9.30am from Navatara mini auditorium, Mahe institute of dental sciences and hospital for the teaching faculties and undergraduate students.

Dr Sruthi P(Asst Professor, General pathology), delivered the keynote presentation which gave deep insight into the topic. Dr Anil Melath (Principal MINDS), Dr Bastain T S, Head and Professor (Dept of Oral pathology and microbiology) Dr Selvamani M (Vice Principal) and Dr. Raj AC(CDE Chairman) addressed the programme.