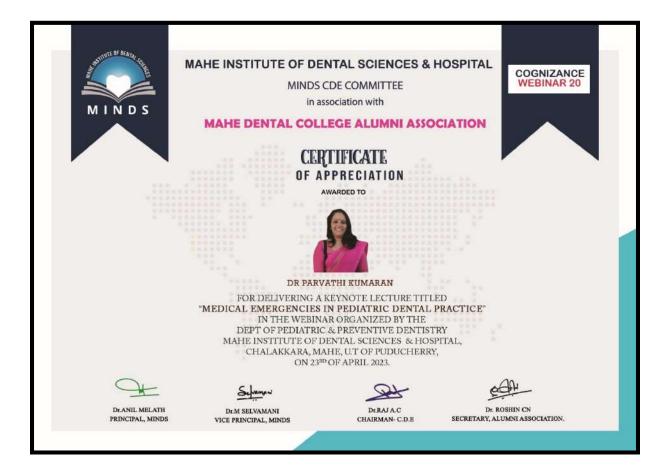

#### List of workshops, seminars and orientation programmes

| Sl No | DATE       | PROGRAM TITLE                                                                                    | RESOURCE PERSON                                                    | LIST OF ATTENDEES                                                                                                                                                                                                                                  |
|-------|------------|--------------------------------------------------------------------------------------------------|--------------------------------------------------------------------|----------------------------------------------------------------------------------------------------------------------------------------------------------------------------------------------------------------------------------------------------|
| 1.    | 28.05.2023 | Cognizance webinar 21<br>Recent advances in<br>management of early carious<br>lesions            | Dr Giftilin Denny Xavier                                           | <ol> <li>Dr George Thomas</li> <li>Dr Sunil Jose</li> <li>Dr Adarsh</li> <li>Dr Manju Krishna</li> <li>Dr Sreenath</li> <li>Dr Sona Joseph</li> <li>Dr Saicharan</li> <li>Dr Anjana</li> <li>Dr Vyshnavi</li> <li>PGs</li> <li>Students</li> </ol> |
| 2.    | 15.05.2023 | Workshop Series - Catalyst<br>Swayam Courses<br>Dept of Periodontics & Dept<br>of Oral Pathology | Dr Hemalatha<br>Dr Roshin CN                                       | <ol> <li>Dr Bastin</li> <li>Dr Selvamani</li> <li>Dr Roshin Cn</li> <li>Dr Suhana</li> <li>Dr Selvakumar</li> </ol>                                                                                                                                |
|       | 17.05.2023 | Basic concepts about study<br>design in reasearch<br>Dept of PHD                                 | Dr Rajani Mary George                                              | <ol> <li>Dr Anjali</li> <li>PGs</li> <li>Students</li> </ol>                                                                                                                                                                                       |
|       | 18.05.2023 | Reasearch grant<br>Dept of Oral Pathology                                                        | Dr Riaz Abdulla                                                    |                                                                                                                                                                                                                                                    |
|       | 19.05.2023 | Intra oral scanning<br>Dept of Orthodontics                                                      | Dr Steve Mathews                                                   |                                                                                                                                                                                                                                                    |
|       | 22.05.2023 | Patent and filing procedures in<br>research<br>Dept of Pedodontics                               | Dr Dhanya                                                          |                                                                                                                                                                                                                                                    |
| 3.    | 23.04.2023 | Cognizance Webinar 20 –<br>Medical emergencies in new<br>pediatric dental practices              | Dr Parvathi Kumaran                                                | <ol> <li>Dr Rena</li> <li>Dr Ambili</li> <li>Dr Sharath</li> <li>Dr Dhanya</li> <li>Dr Ramnesh</li> <li>Dr Mridhul</li> <li>PGs</li> <li>Students</li> </ol>                                                                                       |
| 4.    | 11.04.2023 | FACULTY ORIENTATION<br>PROGRAMME                                                                 | Dr Anil Melath<br>Dr Selvamani M<br>Dr Rena Ephraim<br>Dr Rajani M | <ol> <li>Dr Haswini</li> <li>Dr Anroop</li> <li>Dr Nabeel</li> <li>Dr Sidharth</li> <li>Dr Jamsheera</li> </ol>                                                                                                                                    |
| 5.    | 26.03.2023 | WEBINAR 19-<br>COGNIZANCE<br>Antibiotics in Dentistry                                            | Dr Ashok Shenoy K                                                  | <ol> <li>Dr Bastin</li> <li>Dr Selvamani</li> <li>Dr Roshin Cn</li> <li>Dr Suhana</li> </ol>                                                                                                                                                       |