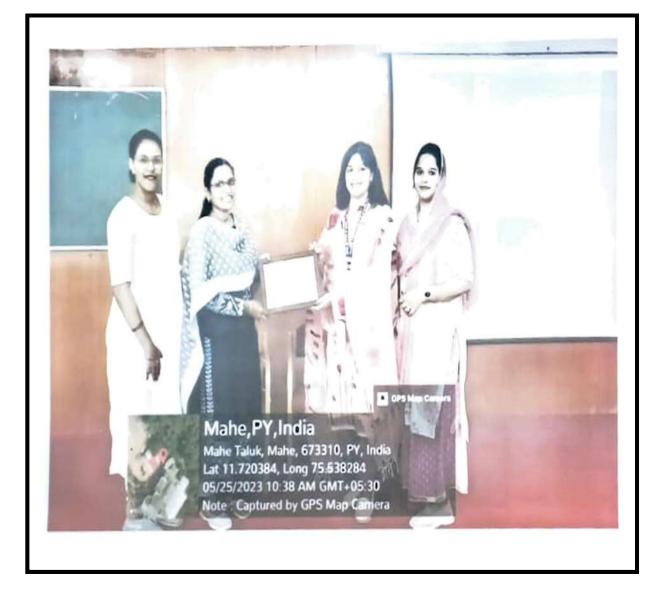

| 1.111                                                                                            | Accredited by NAAC with "A         | AL SCIENCES & HOSPITAL                        |
|--------------------------------------------------------------------------------------------------|------------------------------------|-----------------------------------------------|
| Recognized by (                                                                                  | Dental Council of India   Affil    | lated to Pondicharry Central Universit        |
| A Unit of Mahe Education                                                                         | nal & Charitable NRI trust   Chala | kkara, Pallor, Make- 673310, U.T of Puducherr |
| f. No: MINDS.P.O/220523/03                                                                       |                                    | Date: 22.05.2023                              |
|                                                                                                  | Circular                           |                                               |
| This is to inform that                                                                           | t the department of Public He      | ralth Dentistry is oraganizing a CDE          |
| ogramme "Ayurveda and Oral Hea                                                                   | alth", for the Interns on 25.05.2  | 023 (Thursday)                                |
| Time :09.15am to 10.15am                                                                         |                                    |                                               |
| Venue: Lecture Hall- IV                                                                          |                                    |                                               |
| Speaker : Dr.Rejula R S<br>Assistant Professor<br>Rajiv Gandhi Ayu                               | rveda Medical College, Mahe        |                                               |
|                                                                                                  |                                    | Dr.Anil Melath<br>PRINCIPAL                   |
|                                                                                                  | CUMALS                             | MANE                                          |
| OPY TO :<br>1.Chairman<br>2.CEO<br>3.Vice Principal<br>4. Administrative Manager<br>5. All HOD'S | A LINE I                           |                                               |
|                                                                                                  |                                    |                                               |