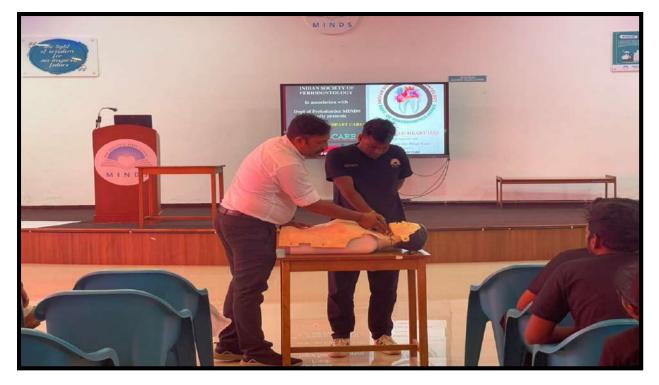

#### PROGRAMME REPORT

To The Chairperson, CDE Committee

From

Dr Bastian TS Prof & Head

Dept of Oral Pathology and microbiology conducted a World no tobacco day programme – 'Lecture series viii – Unmasking tobacco' on 31/5/2023 at 9.30am from Navatara mini auditorium, Mahe institute of dental sciences and hospital for the teaching faculties and undergraduate students.

Dr Sruthi P(Asst Professor, General pathology), delivered the keynote presentation which gave deep insight into the topic. Dr Anil Melath (Principal MINDS), Dr Bastain T S, Head and Professor (Dept of Oral pathology and microbiology) Dr Selvamani M (Vice Principal) and Dr. Raj AC(CDE Chairman) addressed the programme.