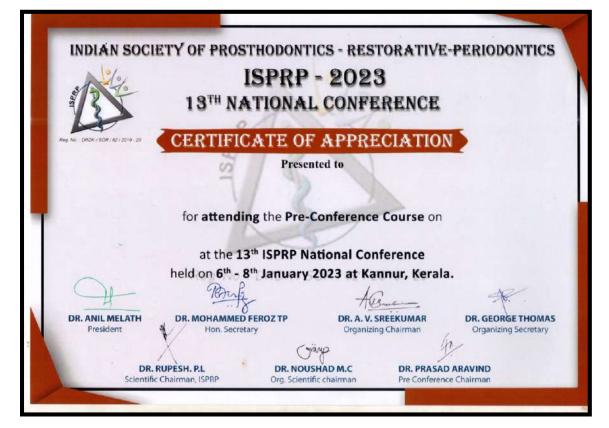

ION**

Awarded to



# DR MEENU TANEJA BHASIN

| For imparting       | ; valuable knowled    | lge and insight          |
|---------------------|-----------------------|--------------------------|
|                     | on topic              |                          |
| Microsurgery        | in Periodontic        | rs & Dentistry           |
| Ň                   | Benfo                 | X                        |
| Dr Anil Melath      | Dr Mohammed Fero≞ T P |                          |
| President, ISPRP    | Secretary, ISPRP      | Scientific Chairman,     |
| Harris              | F                     | ISPRP                    |
| Dr A V Sreekumar    | Dr George Thomas      | Dr Noushad M. C.         |
| Organizing Chairman | Organizing Secretary  | Org. Scientific Chairman |









### MAHE INSTITUTE OF DENTAL SCIENCES & HOSPITAL Affiliated to Pondicherry Central University, Recognized by Dental Council of India Chalakkara, P.O. Pallor, Mahe-673 310 U.T. of Puducherry. Ph : 0490 2337765







### MAHE INSTITUTE OF DENTAL SCIENCES & HOSPITAL Affiliated to Pondicherry Central University, Recognized by Dental Council of India Chalakkara, P.O. Pallor, Mahe-673 310









# MAHE INSTITUTE OF DENTAL SCIENCES & HOSPITAL Affiliated to Pondicherry Central University, Recognized by Dental Council of India Chalakkara, P.O. Pallor, Mahe-673 310

| <ul> <li>Swetha R</li> <li>Swetha R</li> <li>Swetha R</li> <li>Skarnini R</li> <li>Skarnini R</li> <li>Skarnini R</li> <li>Skarnini R</li> <li>Swarkeri A</li> <li>Gwethi</li> <li>Vavarkeri A</li> <li>Gwethi</li> <li>Swarkeri A