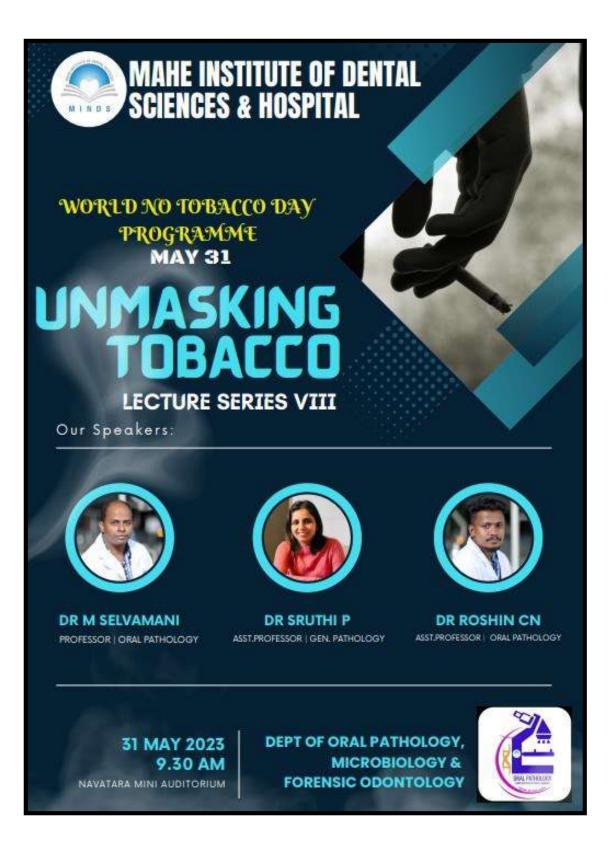

# MAHE INSTITUTE OF DENTAL SCIENCES & HOSPITAL Chalakkara, P.O. Pallor, Mahe-673 310 U.T. of Puducherry. Ph : 0490 2337765 27.05.23 From, Dr. Bastian T.S. Prof and HOD, Dept. of Oral Pathology and Microbiology Mahe Institute of Dental Sciences To, The Principal MINDS, Mahe Dear sir, Sub: Requisition letter for permission of conducting Lecture series VIII- "Unmasking tobacco" Department of OralPathology and Microbiology is planning to conduct a Lecture series VIII-"Unmasking tobacco" as a part of Anti-tobacco day on 31.5 23 from 9:30am for second and third year BDS students. I kindly request you to give permission for conducting the same.

Thanking you

hale hel

Yours sincerely,

Dr. Bastian T.S

(HOD, Dept. Of Oral Pathology and Microbiology)

MAHE INSTITUTE OF DENTAL SCIENCES & HOSPITAL Affiliated to Pondicherry Central University, Recognized by Dental Council of India Chalakkara, P.O. Pallor, Mahe-673 310 U.T. of Puducherry. Ph : 0490 2337765

| AINOS                   | The second s | credited by NAAC with "A+" grade<br>tal Council of India   Affiliated to Pondicherry Central Univers                      |
|-------------------------|----------------------------------------------------------------------------------------------------------------|---------------------------------------------------------------------------------------------------------------------------|
|                         |                                                                                                                | & Charitable NRI trust   Chalakkara, Pallor, Mahe- 673310, U.T of Puduche                                                 |
| Ref. No: MIN            | NDS.P.O/29052023/03                                                                                            | Date: 29.05.2023                                                                                                          |
|                         | This is to inform t                                                                                            | <u>Circular</u><br>nat department of Oralpathology & Microbiology is conducting a                                         |
|                         |                                                                                                                | ting Tobacco" as a part of Anti-tobacco day on                                                                            |
|                         | All second and thir                                                                                            | d year BDS Students are instructed to attend the programme.                                                               |
|                         | ime: 09.30am<br>ue : Navathara <mark>Aud</mark> itoriur                                                        | 1                                                                                                                         |
| COPY TO :               |                                                                                                                | Dr.Anil Melath                                                                                                            |
| 1.0<br>2.0<br>3.V<br>4. | Chairman<br>CEO<br>/ice Principal<br>Administrative Manager<br>All HOD'S                                       | PRINCIPAL<br>PRINCIPAL<br>Principal<br>Mahe Institute of Dental Sciences & Hospitar<br>MAHE<br>PIN: 673310<br>PIN: 673310 |
|                         |                                                                                                                |                                                                                                                           |

#### PROGRAMME REPORT

To The Chairperson, CDE Committee

From

Dr Bastian TS Prof & Head

Dept of Oral Pathology and microbiology conducted a World no tobacco day programme – 'Lecture series viii – Unmasking tobacco' on 31/5/2023 at 9.30am from Navatara mini auditorium, Mahe institute of dental sciences and hospital for the teaching faculties and undergraduate students.

Dr Sruthi P(Asst Professor, General pathology), delivered the keynote presentation which gave deep insight into the topic. Dr Anil Melath (Principal MINDS), Dr Bastain T S, Head and Professor (Dept of Oral pathology and microbiology) Dr Selvamani M (Vice Principal) and Dr. Raj AC(CDE Chairman) addressed the programme.

The programme was a great success for vast knowledge about tobacco awareness and its gross harmness, with the equal cooperation from students and staffs.

chat hell

Organizing Chairman Dr Bastian TS Prof & Head Dept. of Oral Pathology & Microbiology