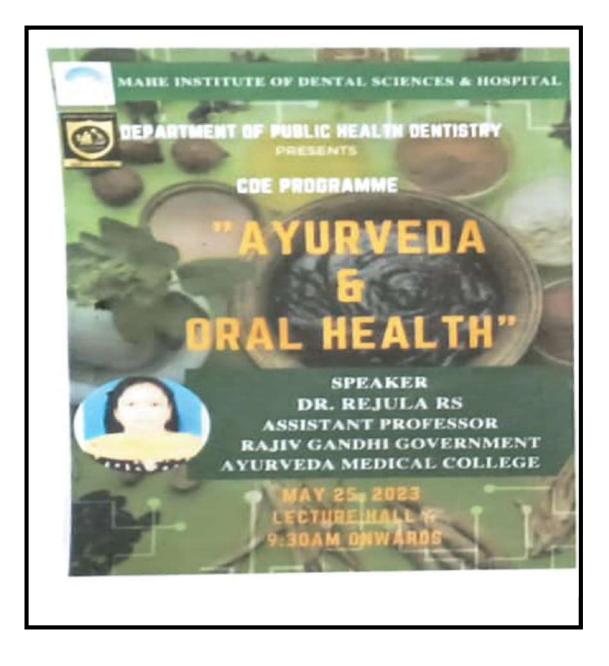

#### MAHE INSTITUTE OF DENTAL SCIENCES & HOSPITAL Affiliated to Pondicherry Central University, Recognized by Dental Council of India

Chalakkara, P.O. Pallor, Mahe-673 310

| MAHE INSTITUTE OF DENT.                                                                      | AL SCIENCES & HOSPITAL                                                                              |
|----------------------------------------------------------------------------------------------|-----------------------------------------------------------------------------------------------------|
| Chalakkara, P.C                                                                              | O. Pallor, Mahe-673 310                                                                             |
| DEPARTMENT OF P                                                                              | UBLIC HEALTH DENTISTRY                                                                              |
|                                                                                              |                                                                                                     |
|                                                                                              |                                                                                                     |
| From                                                                                         | 23 05 2023                                                                                          |
| The HOD                                                                                      | (m)                                                                                                 |
| Dept of PHD, MINDS                                                                           |                                                                                                     |
|                                                                                              |                                                                                                     |
| To,                                                                                          |                                                                                                     |
| The PRIINCIPAL                                                                               |                                                                                                     |
| MINDS, Mahe                                                                                  |                                                                                                     |
|                                                                                              |                                                                                                     |
| Sir                                                                                          |                                                                                                     |
| Subject: REQUISITION FOR CDE PRO                                                             | GRAM                                                                                                |
| We, the team Public Health Dent<br>organizing a CDE Program for the interns-<br>( Thursday). | tistry kindly request you to grant us the permission for<br>on AYURVEDA AND ORAL HEALTH, on 25.5.23 |
|                                                                                              | inducted in Lecture Hall 4 from 09-15 am ownwards.                                                  |
|                                                                                              | a RS, Asst. Professor, Rajiv Gandhi Ayurveda                                                        |
| Medical College                                                                              |                                                                                                     |
|                                                                                              |                                                                                                     |
| Thanking You                                                                                 |                                                                                                     |
| Yours Faithfully                                                                             |                                                                                                     |
| Q                                                                                            |                                                                                                     |
| Dr. Rajani Mary George                                                                       |                                                                                                     |
|                                                                                              | 19.5                                                                                                |
|                                                                                              |                                                                                                     |
|                                                                                              |                                                                                                     |
|                                                                                              |                                                                                                     |

| 1.111                                                                                            | Accredited by NAAC with "A         | AL SCIENCES & HOSPITAL                        |
|--------------------------------------------------------------------------------------------------|------------------------------------|-----------------------------------------------|
| Recognized by (                                                                                  | Dental Council of India   Affil    | lated to Pondicharry Central Universit        |
| A Unit of Mahe Education                                                                         | nal & Charitable NRI trust   Chala | kkara, Pallor, Make- 673310, U.T of Puducherr |
| f. No: MINDS.P.O/220523/03                                                                       |                                    | Date: 22.05.2023                              |
|                                                                                                  | Circular                           |                                               |
| This is to inform that                                                                           | t the department of Public He      | ralth Dentistry is oraganizing a CDE          |
| ogramme "Ayurveda and Oral Hea                                                                   | alth", for the Interns on 25.05.2  | 023 (Thursday)                                |
| Time :09.15am to 10.15am                                                                         |                                    |                                               |
| Venue: Lecture Hall- IV                                                                          |                                    |                                               |
| Speaker : Dr.Rejula R S<br>Assistant Professor<br>Rajiv Gandhi Ayu                               | rveda Medical College, Mahe        |                                               |
|                                                                                                  |                                    | Dr.Anil Melath<br>PRINCIPAL                   |
|                                                                                                  | CUMALS                             | MANE                                          |
| OPY TO :<br>1.Chairman<br>2.CEO<br>3.Vice Principal<br>4. Administrative Manager<br>5. All HOD'S | A LINE I                           |                                               |
|                                                                                                  |                                    |                                               |