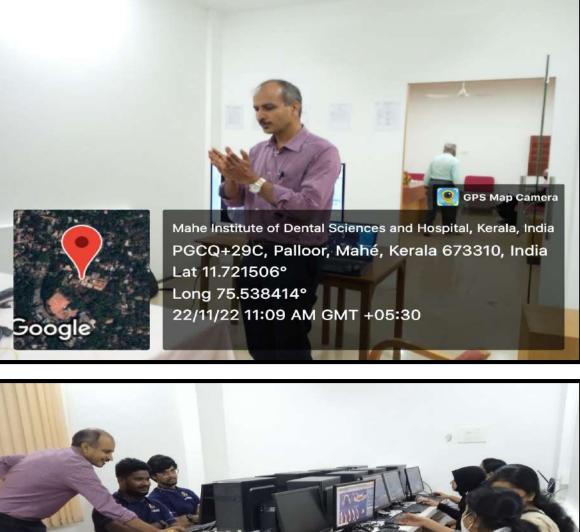

Affiliated to Pondicherry Central University, Recognized by Dental Council of India

Chalakkara, P.O. Pallor, Mahe-673 310

|     |            |                                                                          |                 | <ul> <li>18. Dr Dhanya</li> <li>19. Dr Ramnesh</li> <li>20. Dr Mridhul</li> <li>21. Dr Hemalatha</li> <li>22. Dr Shaziya</li> <li>23. Other PGS from in-house &amp; other various<br/>Institutiions</li> </ul>                                                                                                                                                                                                                                                                                                                                                                                                                                                    |
|-----|------------|--------------------------------------------------------------------------|-----------------|-------------------------------------------------------------------------------------------------------------------------------------------------------------------------------------------------------------------------------------------------------------------------------------------------------------------------------------------------------------------------------------------------------------------------------------------------------------------------------------------------------------------------------------------------------------------------------------------------------------------------------------------------------------------|
| 24. | 24.07.2022 | WEBINAR-11<br>COGNIZANCE MEDICO<br>LEGAL PROBLEMS IN<br>DENTAL PRACTICE. | Dr Eapen Thomas | <ol> <li>Dr Manoj Kumar</li> <li>Dr Sarath k</li> <li>Dr Anjali Sudhakaran</li> <li>PGs</li> <li>Students</li> </ol>                                                                                                                                                                                                                                                                                                                                                                                                                                                                                                                                              |
| 25. | 19.07.2022 | Role of Intellectual Property<br>Rights in Medical<br>Biotechnology      | Dr Anjali K     | <ol> <li>Dr Anil Melath</li> <li>Dr Selvamani</li> <li>Dr George Thomas</li> <li>Dr Sunil Jose</li> <li>Dr Adarsh Vj</li> <li>Dr Sona Joseph</li> <li>Dr Manju Krishna</li> <li>Dr Rena Ephraim</li> <li>Dr Hemalatha</li> <li>Dr Nanditha</li> <li>Dr Subair K</li> <li>Dr Mahesh Vv</li> <li>Dr Jillu</li> <li>Dr Jillu</li> <li>Dr Jithesh Kumar</li> <li>Dr Manoj Kumar</li> <li>Dr Prasad Aravind</li> <li>Dr Abhinav Mohan</li> <li>Dr Seby</li> <li>Dr Amatha</li> <li>Dr Seby</li> <li>Dr Sharath</li> <li>Dr Saron</li> <li>Dr Saron</li> <li>Dr Saron</li> <li>Dr Sandeep</li> <li>Dr Sarath K</li> <li>Dr Sandeep</li> <li>Dr Senthil Kumar</li> </ol> |