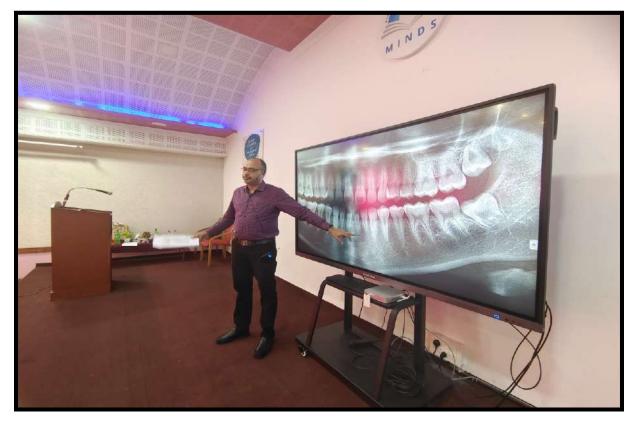

## Affiliated to Pondicherry Central University, Recognized by Dental Council of India

Chalakkara, P.O. Pallor, Mahe-673 310

|     |            | Dept of Oral pathology&      |                       | 5. Dr Selvakumar                                              |
|-----|------------|------------------------------|-----------------------|---------------------------------------------------------------|
|     |            | Microbiology                 |                       | 6. Dr Anjali                                                  |
|     |            |                              |                       | 7. PGs                                                        |
|     |            |                              |                       | 8. Students                                                   |
| 6.  | 25.03.2023 | ODONTO identification 2.0-   | Dr.Sudeendra Prabhu   | ALL THIRED YEAR STUDENTS                                      |
|     |            | Dental Age Estimation in     |                       | 1. Dr Bastin                                                  |
|     |            | Forensic Odontology          |                       | 2. Dr Selvamani                                               |
|     |            | Dept of Oral Pathology       |                       | 3. Dr Roshin CN                                               |
|     |            |                              |                       | 4. Dr Suhana                                                  |
| 7.  | 24.03.2023 | CDE & Handson workshop A     | Dr Shyam Mohan        | 1. Dr Anil Melath                                             |
|     |            | Day With Veneers             |                       | 2. Dr Selvamani M                                             |
|     |            | Dept of Prosthodontics       |                       | 3. Dr Prasad Aravind                                          |
|     |            |                              |                       | <ol> <li>Dr Abhinav Mohan</li> <li>Dr Dipin</li> </ol>        |
|     |            |                              |                       | 6. Dr Cimmy Augustine                                         |
|     |            |                              |                       | 7. Dr Rani Jayatha                                            |
|     |            |                              |                       | 8. Dr Nirosha                                                 |
|     |            |                              |                       | 9. Dr Lino                                                    |
|     |            |                              |                       | 10. Dr Subair                                                 |
|     |            |                              |                       | 11. Dr Saron Nair                                             |
|     |            |                              |                       | 12. Dr Sharath C                                              |
|     |            |                              |                       | 13. Dr Ashish R                                               |
|     |            |                              |                       | 14. Dr Sona Joseph                                            |
|     |            |                              |                       | <ol> <li>Dr Hamna</li> <li>Other PGS from in-house</li> </ol> |
|     |            |                              |                       | & other various                                               |
|     |            |                              |                       | Institutiions                                                 |
|     |            |                              |                       | institutions                                                  |
|     |            |                              |                       |                                                               |
|     |            |                              |                       |                                                               |
| 8.  | 24.02.2023 | ODONTO identification 1.0-   | Prof Dr Srikant       | ALL THIRD YEAR STUDENTS                                       |
|     |            | Workshop series on Forensic  | Prof Dr Nidhin Philip | 1. Dr Bastin                                                  |
|     |            | Odontology                   | Jose                  | 2. Dr Selvamani                                               |
|     |            | Dept of Oral Pathology       |                       | 3. Dr Roshin CN                                               |
| 0   | 10.02.2022 |                              | Dr Drochenes D' 't    | 4. Dr Suhana                                                  |
| 9.  | 19.02.2023 | WEBINAR 18-<br>COGNIZANCE    | Dr Prashansa Dixit    | <ol> <li>Dr Jithesh Kumar</li> <li>Dr Panchami</li> </ol>     |
|     |            | Diagnosis and treatment plan |                       | 3. Dr Aswin                                                   |
|     |            | of transverse malocclusion   |                       | 4. Dr Steve                                                   |
|     |            |                              |                       | 5. Dr Aravind                                                 |
|     |            |                              |                       | 6. Dr Manas                                                   |
|     |            |                              |                       | 7. PGs                                                        |
|     |            |                              |                       | 8. Students                                                   |
| 10. | 14.02.2022 | Reasearch Funding In Dental  | Dr Janardanan         | 1. Dr Rena                                                    |
|     |            | Field                        |                       | 2. Dr Raj A C                                                 |
|     |            |                              |                       | 3. Mr Gireesh Kumar Km                                        |
|     |            |                              |                       | 4. Dr Megha B                                                 |
|     |            |                              |                       | 5. Dr Jeena                                                   |
|     |            |                              |                       | 6. Dr Nanditha Chandran                                       |
|     |            |                              |                       | <ol> <li>Dr Jillu</li> <li>Dr Hemalatha</li> </ol>            |
| 1   |            |                              |                       | <ol> <li>Dr Hemalatna</li> <li>Dr Sharath</li> </ol>          |
|     | 1          |                              |                       | J. Di Sharalli                                                |