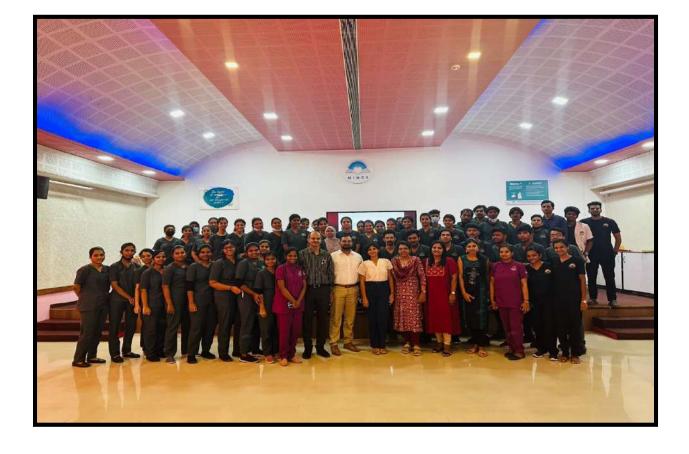

#### PROGRAMME REPORT

To The Chairperson, CDE Committee

From

Dr Bastian TS Prof & Head

Dept of Oral Pathology and microbiology conducted a World no tobacco day programme – 'Lecture series viii – Unmasking tobacco' on 31/5/2023 at 9.30am from Navatara mini auditorium, Mahe institute of dental sciences and hospital for the teaching faculties and undergraduate students.

Dr Sruthi P(Asst Professor, General pathology), delivered the keynote presentation which gave deep insight into the topic. Dr Anil Melath (Principal MINDS), Dr Bastain T S, Head and Professor (Dept of Oral pathology and microbiology) Dr Selvamani M (Vice Principal) and Dr. Raj AC(CDE Chairman) addressed the programme.

The programme was a great success for vast knowledge about tobacco awareness and its gross harmness, with the equal cooperation from students and staffs.

chat hell

Organizing Chairman Dr Bastian TS Prof & Head Dept. of Oral Pathology & Microbiology