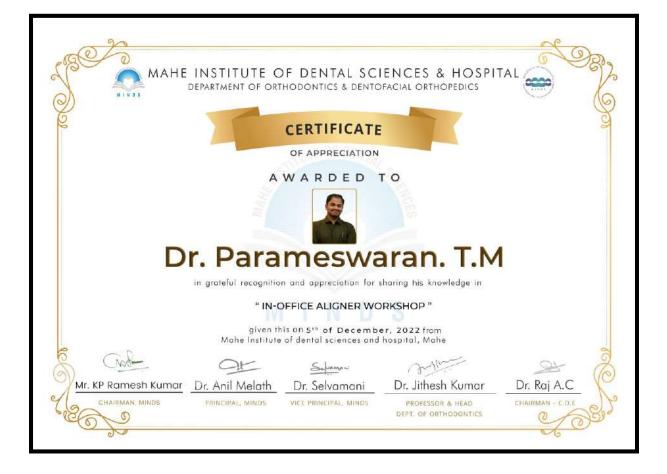

Affiliated to Pondicherry Central University, Recognized by Dental Council of India

Chalakkara, P.O. Pallor, Mahe-673 310

| 11. | 22.01.2023                    | WEBINAR 17-<br>COGNIZANCE<br>Research Methodology<br>Dept of Periodontics      | Dr Chethana K C                    | <ul> <li>65. Dr Panchami Marish</li> <li>66. Dr Anjali K</li> <li>67. Dr Rajeshwari</li> <li>68. Dr Manoj Kumar</li> <li>69. Dr Subair</li> <li>70. Dr Nikhil</li> <li>71. Dr Roshin CN</li> <li>1. Dr Anil Melath</li> <li>2. Dr Subair</li> <li>3. Dr Arjun</li> <li>4. Dr Nanditha</li> <li>5. Dr Jillu</li> <li>6. Dr Vishnu Sri Priya</li> <li>7. Dr Hemalatha</li> </ul> |
|-----|-------------------------------|--------------------------------------------------------------------------------|------------------------------------|--------------------------------------------------------------------------------------------------------------------------------------------------------------------------------------------------------------------------------------------------------------------------------------------------------------------------------------------------------------------------------|
|     |                               |                                                                                |                                    | 8. Dr Mahesh<br>9. PGs<br>10. Students                                                                                                                                                                                                                                                                                                                                         |
| 12. | 13.01.2023                    | Professional training<br>programme- by IMAGE<br>Biomedical waste<br>management | Mr Praveen Kumar M                 | ALL SECOND YEAR<br>STUDENTS<br>1. Dr Selvamani<br>2. Dr Manoj Kumar<br>3. Mrs Vijayakumari                                                                                                                                                                                                                                                                                     |
| 13. | 29.12.2022                    | WEBINAR 16-<br>COGNIZANCE<br>Forensic odontology-an<br>overview                | Dr Muhammed Ajmal                  | <ol> <li>Dr Bastin</li> <li>Dr Selvamani</li> <li>Dr Roshin CN</li> <li>Dr Suhana</li> <li>PGs</li> <li>Students</li> </ol>                                                                                                                                                                                                                                                    |
| 14. | 05.12.2022<br>&<br>06.12.2022 | IN-OFFICE ALIGNER<br>WORKSHOP<br>Dept of orthodontics                          | Dr Balaji K<br>Dr Prameshwaran T M | <ol> <li>Dr Anil Melath</li> <li>Dr Selvamani M</li> <li>Dr Raj A C</li> <li>Dr Jithesh Kumar</li> <li>Dr Panchami M</li> <li>Dr Steve</li> <li>Dr Aravind</li> <li>Dr Aswin</li> <li>Dr Manas</li> <li>Other PGS from in-house &amp; other various<br/>Institutiions</li> </ol>                                                                                               |
| 15. | 27.11.2022                    | WEBINAR 15-<br>COGNIZANCE<br>radiology in implant dentistry<br>Dept of OMR     | Dr Chethan B R                     | <ol> <li>Dr Raj A C</li> <li>Dr Megha</li> <li>Dr Jeena</li> <li>Dr Nikhil</li> <li>Dr Nanditha Chandran</li> <li>Dr Vishnu Sri Priya</li> <li>Dr Hemalatha</li> </ol>                                                                                                                                                                                                         |