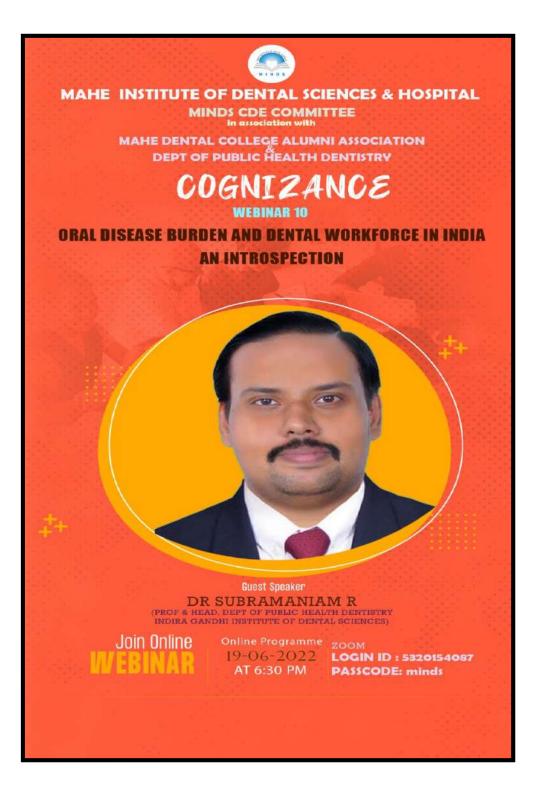

Affiliated to Pondicherry Central University, Recognized by Dental Council of India

Chalakkara, P.O. Pallor, Mahe-673 310

|     |            |                                                                                                                   |                  | <ul> <li>37. Dr Nandhini</li> <li>38. Dr Nusaifa</li> <li>39. Dr Shamna</li> <li>40. Dr Arjama</li> <li>41. Dr Niranjana</li> <li>42. Dr Prakash</li> <li>43. Dr Deepith Kelotte</li> <li>44. Dr Anjusha K</li> <li>45. Dr Hajara Mc</li> </ul>                                                                                               |
|-----|------------|-------------------------------------------------------------------------------------------------------------------|------------------|-----------------------------------------------------------------------------------------------------------------------------------------------------------------------------------------------------------------------------------------------------------------------------------------------------------------------------------------------|
| 26. | 19.06.2022 | WEBINAR10-<br>COGNIZANCE oral disease<br>burden and dental workforce<br>in india an introspection.<br>Dept of PHD | Dr Subramaniam R | <ol> <li>Dr Seby Gardens</li> <li>Dr Teenu</li> <li>Dr Dipin p</li> <li>Dr Nikhil Raj</li> <li>Dr Megha B</li> <li>Dr Raj A C</li> <li>Dr Selvamani</li> <li>Dr Salma Arif</li> <li>Dr Arunagiri</li> <li>Dr Durga Sathya Sai</li> <li>Dr Arjama Chaudhury</li> <li>Dr Sreya Mahesh</li> <li>Dr Niranjana</li> <li>Dr Najiya Nazer</li> </ol> |