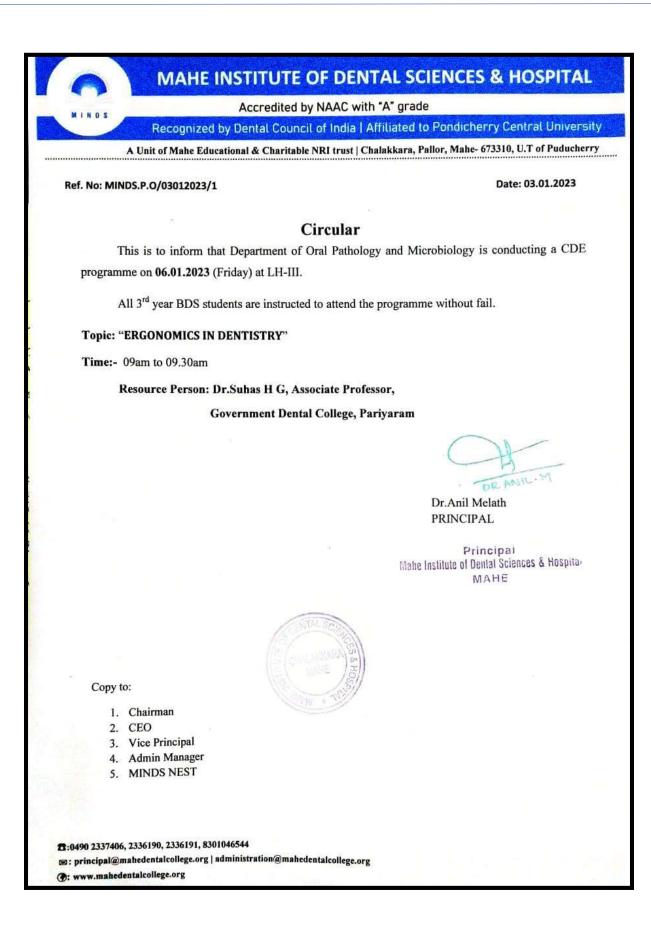

# Department Of Oral Pathology and Microbiology 01.01.2023 From Dr.Bastian T. S Professor &head Department of oral pathology and microbiology To The Chairman, Mahe Institute of Dental Science and Hospital Chalakkara, palloor, Respected sir, Department of Oral pathology is conducting a CDE program on 6" of January 2023. We kindly request your permission to conduct the lecture series for third BDS students at lecture hall III. beli hul

Thanking you, Dr. Bastian. T. S HOD, Department of oral pathology

Affiliated to Pondicherry Central University, Recognized by Dental Council of India Chalakkara, P.O. Pallor, Mahe-673 310 U.T. of Puducherry. Ph : 0490 2337765