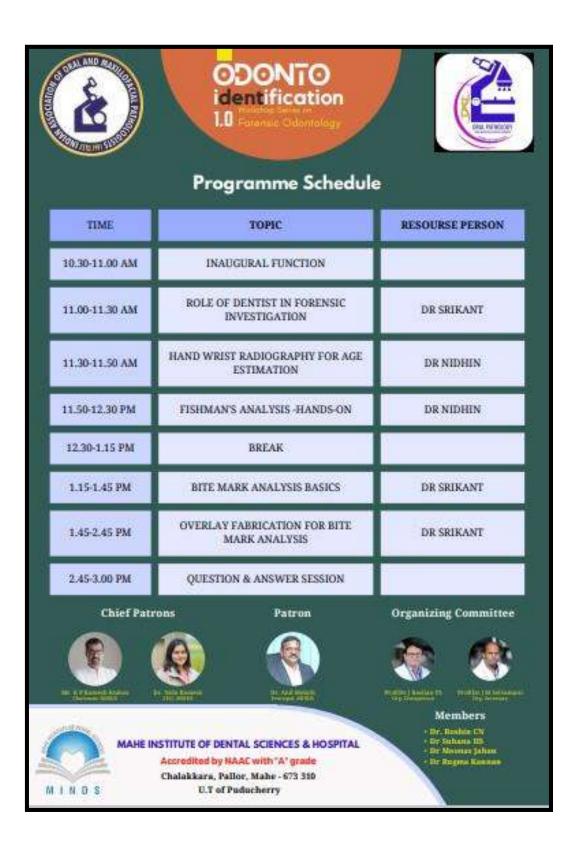

## Affiliated to Pondicherry Central University, Recognized by Dental Council of India

Chalakkara, P.O. Pallor, Mahe-673 310

|     |            | Dept of Oral pathology&      |                       | 5. Dr Selvakumar                                              |
|-----|------------|------------------------------|-----------------------|---------------------------------------------------------------|
|     |            | Microbiology                 |                       | 6. Dr Anjali                                                  |
|     |            |                              |                       | 7. PGs                                                        |
|     |            |                              |                       | 8. Students                                                   |
| 6.  | 25.03.2023 | ODONTO identification 2.0-   | Dr.Sudeendra Prabhu   | ALL THIRED YEAR STUDENTS                                      |
|     |            | Dental Age Estimation in     |                       | 1. Dr Bastin                                                  |
|     |            | Forensic Odontology          |                       | 2. Dr Selvamani                                               |
|     |            | Dept of Oral Pathology       |                       | 3. Dr Roshin CN                                               |
|     |            |                              |                       | 4. Dr Suhana                                                  |
| 7.  | 24.03.2023 | CDE & Handson workshop A     | Dr Shyam Mohan        | 1. Dr Anil Melath                                             |
|     |            | Day With Veneers             |                       | 2. Dr Selvamani M                                             |
|     |            | Dept of Prosthodontics       |                       | 3. Dr Prasad Aravind                                          |
|     |            |                              |                       | <ol> <li>Dr Abhinav Mohan</li> <li>Dr Dipin</li> </ol>        |
|     |            |                              |                       | 6. Dr Cimmy Augustine                                         |
|     |            |                              |                       | 7. Dr Rani Jayatha                                            |
|     |            |                              |                       | 8. Dr Nirosha                                                 |
|     |            |                              |                       | 9. Dr Lino                                                    |
|     |            |                              |                       | 10. Dr Subair                                                 |
|     |            |                              |                       | 11. Dr Saron Nair                                             |
|     |            |                              |                       | 12. Dr Sharath C                                              |
|     |            |                              |                       | 13. Dr Ashish R                                               |
|     |            |                              |                       | 14. Dr Sona Joseph                                            |
|     |            |                              |                       | <ol> <li>Dr Hamna</li> <li>Other PGS from in-house</li> </ol> |
|     |            |                              |                       | & other various                                               |
|     |            |                              |                       | Institutiions                                                 |
|     |            |                              |                       | institutions                                                  |
|     |            |                              |                       |                                                               |
|     |            |                              |                       |                                                               |
| 8.  | 24.02.2023 | ODONTO identification 1.0-   | Prof Dr Srikant       | ALL THIRD YEAR STUDENTS                                       |
|     |            | Workshop series on Forensic  | Prof Dr Nidhin Philip | 1. Dr Bastin                                                  |
|     |            | Odontology                   | Jose                  | 2. Dr Selvamani                                               |
|     |            | Dept of Oral Pathology       |                       | 3. Dr Roshin CN                                               |
| 0   | 10.02.2022 |                              | Dr Drochenes D' 't    | 4. Dr Suhana                                                  |
| 9.  | 19.02.2023 | WEBINAR 18-<br>COGNIZANCE    | Dr Prashansa Dixit    | <ol> <li>Dr Jithesh Kumar</li> <li>Dr Panchami</li> </ol>     |
|     |            | Diagnosis and treatment plan |                       | 3. Dr Aswin                                                   |
|     |            | of transverse malocclusion   |                       | 4. Dr Steve                                                   |
|     |            |                              |                       | 5. Dr Aravind                                                 |
|     |            |                              |                       | 6. Dr Manas                                                   |
|     |            |                              |                       | 7. PGs                                                        |
|     |            |                              |                       | 8. Students                                                   |
| 10. | 14.02.2022 | Reasearch Funding In Dental  | Dr Janardanan         | 1. Dr Rena                                                    |
|     |            | Field                        |                       | 2. Dr Raj A C                                                 |
|     |            |                              |                       | 3. Mr Gireesh Kumar Km                                        |
|     |            |                              |                       | 4. Dr Megha B                                                 |
|     |            |                              |                       | 5. Dr Jeena                                                   |
|     |            |                              |                       | 6. Dr Nanditha Chandran                                       |
|     |            |                              |                       | <ol> <li>Dr Jillu</li> <li>Dr Hemalatha</li> </ol>            |
| 1   |            |                              |                       | <ol> <li>Dr Hemalatna</li> <li>Dr Sharath</li> </ol>          |
|     | 1          |                              |                       | J. Di Sharalli                                                |