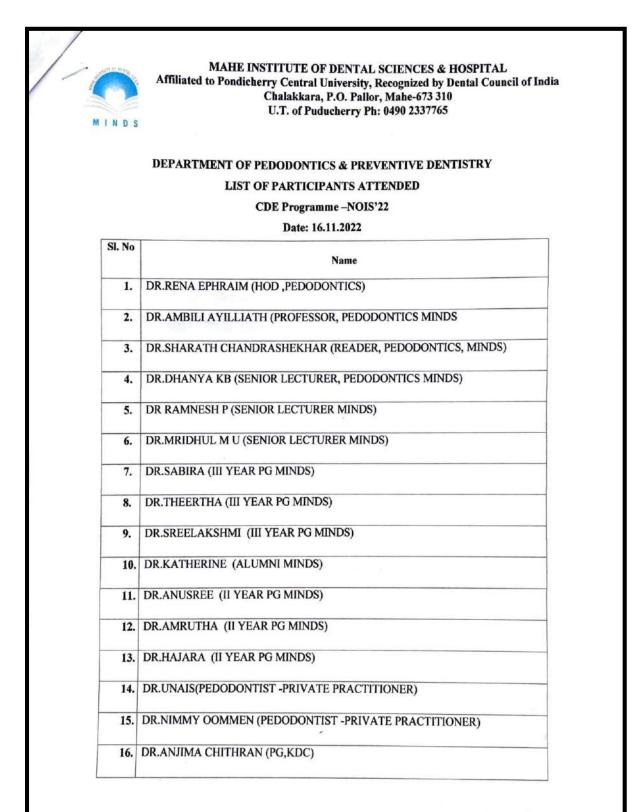

#### Chalakkara, P.O. Pallor, Mahe-673 310

| 19. | 16.11.2022 | Live demo and hands on<br>Workshop on Nitrous Oxide<br>conscious sedation- NOIS-22<br>Department of Pedodontics | Prof Dr Raju Sunny | <ol> <li>Dr Rena Ephraim</li> <li>Dr Ambili</li> <li>Dr Sharath</li> <li>Dr Dhanya</li> <li>Dr Ramnesh</li> <li>Dr Mridhul</li> <li>Other PGS from in-house &amp; other various Institutiions</li> <li>Interns</li> </ol>                                                                                                                                                    |
|-----|------------|-----------------------------------------------------------------------------------------------------------------|--------------------|------------------------------------------------------------------------------------------------------------------------------------------------------------------------------------------------------------------------------------------------------------------------------------------------------------------------------------------------------------------------------|
| 20. | 16.10.2022 | WEBINAR 14-<br>COGNIZANCE digital<br>dentistry recent advancements<br>Dept of Pedodontics                       | Dr Anagha P        | <ol> <li>9. Students</li> <li>1. Dr Rena Ephraim</li> <li>2. Dr Ambili</li> <li>3. Dr Sharath</li> <li>4. Dr Dhanya</li> <li>5. Dr Ramnesh</li> <li>6. Dr Mridhul</li> <li>7. PGs</li> <li>8. Students</li> </ol>                                                                                                                                                            |
| 21. | 25.09.2022 | WEBINAR 13-<br>COGNIZANCE past, present<br>and future of periodontics                                           | Dr Agee Antony     | <ol> <li>Dr Anil Melath</li> <li>Dr Subair</li> <li>Dr Arjun</li> <li>Dr Jillu</li> <li>Dr Vishnu Sri Priya</li> <li>Dr Hemalatha</li> <li>PGs</li> <li>Students</li> </ol>                                                                                                                                                                                                  |
| 22. | 28.08.2022 | WEBINAR 12-<br>COGNIZANCE Positioned<br>for success                                                             | Dr Shazia Salim    | <ol> <li>Dr George Thomas</li> <li>Dr Sunil Jose</li> <li>Dr Sona Joseph</li> <li>Dr Adarsh V J</li> <li>Dr Ashish R</li> <li>Dr Saron R Nair</li> <li>Dr Manju Krishna</li> <li>Dr Sai Charan</li> </ol>                                                                                                                                                                    |
| 23. | 05.08.2022 | Mission with a vision<br>Dept of Conservative dentistry<br>& Endodontics                                        | Dr Praveen Rajesh  | <ol> <li>Dr Anil Melath</li> <li>Dr Selvamani M</li> <li>Dr Raj Ac</li> <li>Dr George Thomas</li> <li>Dr Sunil Jose</li> <li>Dr Sona Joseph</li> <li>Dr Adarsh V J</li> <li>Dr Ashish R</li> <li>Dr Saron R Nair</li> <li>Dr Sai Charan</li> <li>Dr Sarath</li> <li>Dr Aravind</li> <li>Dr Steve</li> <li>Dr Aswin</li> <li>Dr Rena Ephraim</li> <li>Dr Sharath C</li> </ol> |