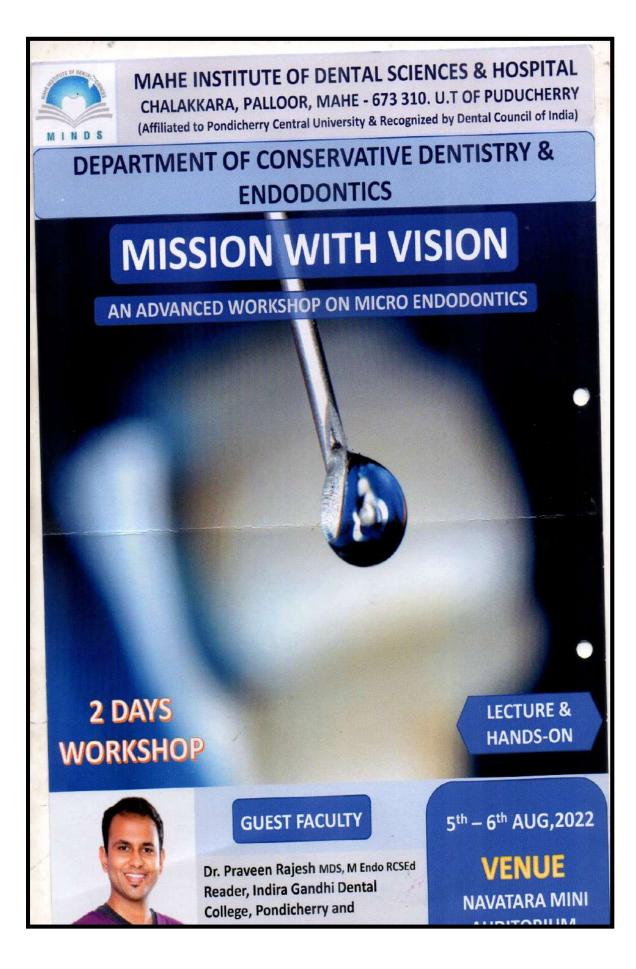

#### Chalakkara, P.O. Pallor, Mahe-673 310

| 19. | 16.11.2022 | Live demo and hands on<br>Workshop on Nitrous Oxide<br>conscious sedation- NOIS-22<br>Department of Pedodontics | Prof Dr Raju Sunny | <ol> <li>Dr Rena Ephraim</li> <li>Dr Ambili</li> <li>Dr Sharath</li> <li>Dr Dhanya</li> <li>Dr Ramnesh</li> <li>Dr Mridhul</li> <li>Other PGS from in-house &amp; other various Institutiions</li> <li>Interns</li> </ol>                                                                                                                                                    |
|-----|------------|-----------------------------------------------------------------------------------------------------------------|--------------------|------------------------------------------------------------------------------------------------------------------------------------------------------------------------------------------------------------------------------------------------------------------------------------------------------------------------------------------------------------------------------|
| 20. | 16.10.2022 | WEBINAR 14-<br>COGNIZANCE digital<br>dentistry recent advancements<br>Dept of Pedodontics                       | Dr Anagha P        | <ol> <li>9. Students</li> <li>1. Dr Rena Ephraim</li> <li>2. Dr Ambili</li> <li>3. Dr Sharath</li> <li>4. Dr Dhanya</li> <li>5. Dr Ramnesh</li> <li>6. Dr Mridhul</li> <li>7. PGs</li> <li>8. Students</li> </ol>                                                                                                                                                            |
| 21. | 25.09.2022 | WEBINAR 13-<br>COGNIZANCE past, present<br>and future of periodontics                                           | Dr Agee Antony     | <ol> <li>Dr Anil Melath</li> <li>Dr Subair</li> <li>Dr Arjun</li> <li>Dr Jillu</li> <li>Dr Vishnu Sri Priya</li> <li>Dr Hemalatha</li> <li>PGs</li> <li>Students</li> </ol>                                                                                                                                                                                                  |
| 22. | 28.08.2022 | WEBINAR 12-<br>COGNIZANCE Positioned<br>for success                                                             | Dr Shazia Salim    | <ol> <li>Dr George Thomas</li> <li>Dr Sunil Jose</li> <li>Dr Sona Joseph</li> <li>Dr Adarsh V J</li> <li>Dr Ashish R</li> <li>Dr Saron R Nair</li> <li>Dr Manju Krishna</li> <li>Dr Sai Charan</li> </ol>                                                                                                                                                                    |
| 23. | 05.08.2022 | Mission with a vision<br>Dept of Conservative dentistry<br>& Endodontics                                        | Dr Praveen Rajesh  | <ol> <li>Dr Anil Melath</li> <li>Dr Selvamani M</li> <li>Dr Raj Ac</li> <li>Dr George Thomas</li> <li>Dr Sunil Jose</li> <li>Dr Sona Joseph</li> <li>Dr Adarsh V J</li> <li>Dr Ashish R</li> <li>Dr Saron R Nair</li> <li>Dr Sai Charan</li> <li>Dr Sarath</li> <li>Dr Aravind</li> <li>Dr Steve</li> <li>Dr Aswin</li> <li>Dr Rena Ephraim</li> <li>Dr Sharath C</li> </ol> |