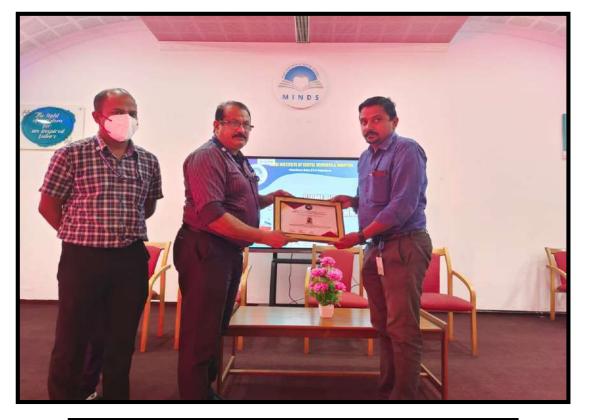

#### PROGRAMME REPORT

To The Chairperson, CDE Committee

From

Dr Bastian TS Prof & Head

Dept of Oral Pathology and microbiology conducted a World no tobacco day programme – 'Lecture series viii – Unmasking tobacco' on 31/5/2023 at 9.30am from Navatara mini auditorium, Mahe institute of dental sciences and hospital for the teaching faculties and undergraduate students.

Dr Sruthi P(Asst Professor, General pathology), delivered the keynote presentation which gave deep insight into the topic. Dr Anil Melath (Principal MINDS), Dr Bastain T S, Head and Professor (Dept of Oral pathology and microbiology) Dr Selvamani M (Vice Principal) and Dr. Raj AC(CDE Chairman) addressed the programme.