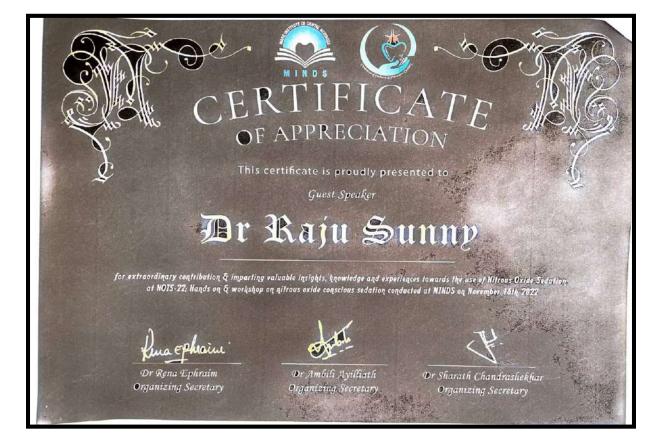

#### Chalakkara, P.O. Pallor, Mahe-673 310

| 19. | 16.11.2022 | Live demo and hands on<br>Workshop on Nitrous Oxide<br>conscious sedation- NOIS-22<br>Department of Pedodontics | Prof Dr Raju Sunny | <ol> <li>Dr Rena Ephraim</li> <li>Dr Ambili</li> <li>Dr Sharath</li> <li>Dr Dhanya</li> <li>Dr Ramnesh</li> <li>Dr Mridhul</li> <li>Other PGS from in-house &amp; other various Institutiions</li> <li>Interns</li> </ol>                                                                                                                                                    |
|-----|------------|-----------------------------------------------------------------------------------------------------------------|--------------------|------------------------------------------------------------------------------------------------------------------------------------------------------------------------------------------------------------------------------------------------------------------------------------------------------------------------------------------------------------------------------|
| 20. | 16.10.2022 | WEBINAR 14-<br>COGNIZANCE digital<br>dentistry recent advancements<br>Dept of Pedodontics                       | Dr Anagha P        | <ol> <li>9. Students</li> <li>1. Dr Rena Ephraim</li> <li>2. Dr Ambili</li> <li>3. Dr Sharath</li> <li>4. Dr Dhanya</li> <li>5. Dr Ramnesh</li> <li>6. Dr Mridhul</li> <li>7. PGs</li> <li>8. Students</li> </ol>                                                                                                                                                            |
| 21. | 25.09.2022 | WEBINAR 13-<br>COGNIZANCE past, present<br>and future of periodontics                                           | Dr Agee Antony     | <ol> <li>Dr Anil Melath</li> <li>Dr Subair</li> <li>Dr Arjun</li> <li>Dr Jillu</li> <li>Dr Vishnu Sri Priya</li> <li>Dr Hemalatha</li> <li>PGs</li> <li>Students</li> </ol>                                                                                                                                                                                                  |
| 22. | 28.08.2022 | WEBINAR 12-<br>COGNIZANCE Positioned<br>for success                                                             | Dr Shazia Salim    | <ol> <li>Dr George Thomas</li> <li>Dr Sunil Jose</li> <li>Dr Sona Joseph</li> <li>Dr Adarsh V J</li> <li>Dr Ashish R</li> <li>Dr Saron R Nair</li> <li>Dr Manju Krishna</li> <li>Dr Sai Charan</li> </ol>                                                                                                                                                                    |
| 23. | 05.08.2022 | Mission with a vision<br>Dept of Conservative dentistry<br>& Endodontics                                        | Dr Praveen Rajesh  | <ol> <li>Dr Anil Melath</li> <li>Dr Selvamani M</li> <li>Dr Raj Ac</li> <li>Dr George Thomas</li> <li>Dr Sunil Jose</li> <li>Dr Sona Joseph</li> <li>Dr Adarsh V J</li> <li>Dr Ashish R</li> <li>Dr Saron R Nair</li> <li>Dr Sai Charan</li> <li>Dr Sarath</li> <li>Dr Aravind</li> <li>Dr Steve</li> <li>Dr Aswin</li> <li>Dr Rena Ephraim</li> <li>Dr Sharath C</li> </ol> |