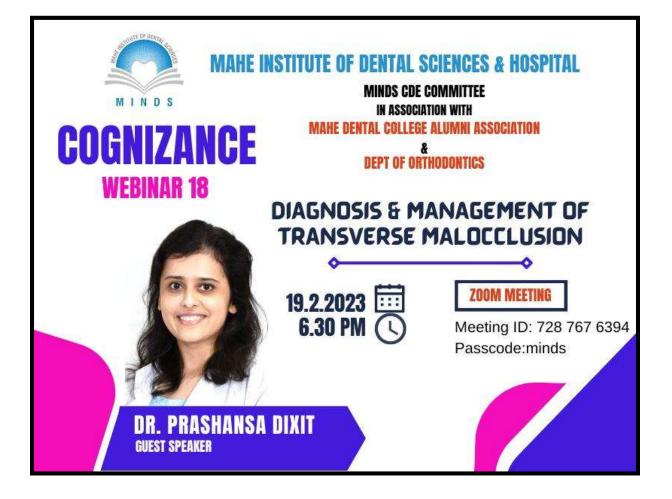

## Affiliated to Pondicherry Central University, Recognized by Dental Council of India

Chalakkara, P.O. Pallor, Mahe-673 310

|     |            | Dept of Oral pathology&      |                       | 5. Dr Selvakumar                                              |
|-----|------------|------------------------------|-----------------------|---------------------------------------------------------------|
|     |            | Microbiology                 |                       | 6. Dr Anjali                                                  |
|     |            |                              |                       | 7. PGs                                                        |
|     |            |                              |                       | 8. Students                                                   |
| 6.  | 25.03.2023 | ODONTO identification 2.0-   | Dr.Sudeendra Prabhu   | ALL THIRED YEAR STUDENTS                                      |
|     |            | Dental Age Estimation in     |                       | 1. Dr Bastin                                                  |
|     |            | Forensic Odontology          |                       | 2. Dr Selvamani                                               |
|     |            | Dept of Oral Pathology       |                       | 3. Dr Roshin CN                                               |
|     |            |                              |                       | 4. Dr Suhana                                                  |
| 7.  | 24.03.2023 | CDE & Handson workshop A     | Dr Shyam Mohan        | 1. Dr Anil Melath                                             |
|     |            | Day With Veneers             |                       | 2. Dr Selvamani M                                             |
|     |            | Dept of Prosthodontics       |                       | 3. Dr Prasad Aravind                                          |
|     |            |                              |                       | <ol> <li>Dr Abhinav Mohan</li> <li>Dr Dipin</li> </ol>        |
|     |            |                              |                       | 6. Dr Cimmy Augustine                                         |
|     |            |                              |                       | 7. Dr Rani Jayatha                                            |
|     |            |                              |                       | 8. Dr Nirosha                                                 |
|     |            |                              |                       | 9. Dr Lino                                                    |
|     |            |                              |                       | 10. Dr Subair                                                 |
|     |            |                              |                       | 11. Dr Saron Nair                                             |
|     |            |                              |                       | 12. Dr Sharath C                                              |
|     |            |                              |                       | 13. Dr Ashish R                                               |
|     |            |                              |                       | 14. Dr Sona Joseph                                            |
|     |            |                              |                       | <ol> <li>Dr Hamna</li> <li>Other PGS from in-house</li> </ol> |
|     |            |                              |                       | & other various                                               |
|     |            |                              |                       | Institutiions                                                 |
|     |            |                              |                       | institutions                                                  |
|     |            |                              |                       |                                                               |
|     |            |                              |                       |                                                               |
| 8.  | 24.02.2023 | ODONTO identification 1.0-   | Prof Dr Srikant       | ALL THIRD YEAR STUDENTS                                       |
|     |            | Workshop series on Forensic  | Prof Dr Nidhin Philip | 1. Dr Bastin                                                  |
|     |            | Odontology                   | Jose                  | 2. Dr Selvamani                                               |
|     |            | Dept of Oral Pathology       |                       | 3. Dr Roshin CN                                               |
| 0   | 10.02.2022 |                              | Dr Drochenes D' 't    | 4. Dr Suhana                                                  |
| 9.  | 19.02.2023 | WEBINAR 18-<br>COGNIZANCE    | Dr Prashansa Dixit    | <ol> <li>Dr Jithesh Kumar</li> <li>Dr Panchami</li> </ol>     |
|     |            | Diagnosis and treatment plan |                       | 3. Dr Aswin                                                   |
|     |            | of transverse malocclusion   |                       | 4. Dr Steve                                                   |
|     |            |                              |                       | 5. Dr Aravind                                                 |
|     |            |                              |                       | 6. Dr Manas                                                   |
|     |            |                              |                       | 7. PGs                                                        |
|     |            |                              |                       | 8. Students                                                   |
| 10. | 14.02.2022 | Reasearch Funding In Dental  | Dr Janardanan         | 1. Dr Rena                                                    |
|     |            | Field                        |                       | 2. Dr Raj A C                                                 |
|     |            |                              |                       | 3. Mr Gireesh Kumar Km                                        |
|     |            |                              |                       | 4. Dr Megha B                                                 |
|     |            |                              |                       | 5. Dr Jeena                                                   |
|     |            |                              |                       | 6. Dr Nanditha Chandran                                       |
|     |            |                              |                       | <ol> <li>Dr Jillu</li> <li>Dr Hemalatha</li> </ol>            |
| 1   |            |                              |                       | <ol> <li>Dr Hemalatna</li> <li>Dr Sharath</li> </ol>          |
|     | 1          |                              |                       | J. Di Sharalli                                                |