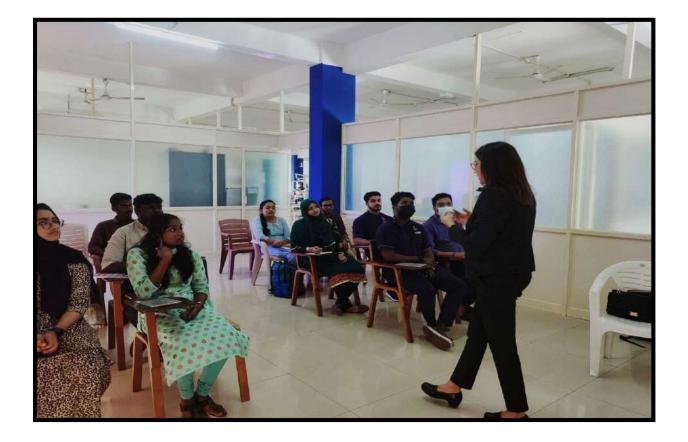

# Department Of Oral Pathology and Microbiology 01.01.2023 From Dr.Bastian T. S Professor &head Department of oral pathology and microbiology To The Chairman, Mahe Institute of Dental Science and Hospital Chalakkara, palloor, Respected sir, Department of Oral pathology is conducting a CDE program on 6" of January 2023. We kindly request your permission to conduct the lecture series for third BDS students at lecture hall III. beli hul

Thanking you, Dr. Bastian. T. S HOD, Department of oral pathology

Affiliated to Pondicherry Central University, Recognized by Dental Council of India Chalakkara, P.O. Pallor, Mahe-673 310 U.T. of Puducherry. Ph : 0490 2337765