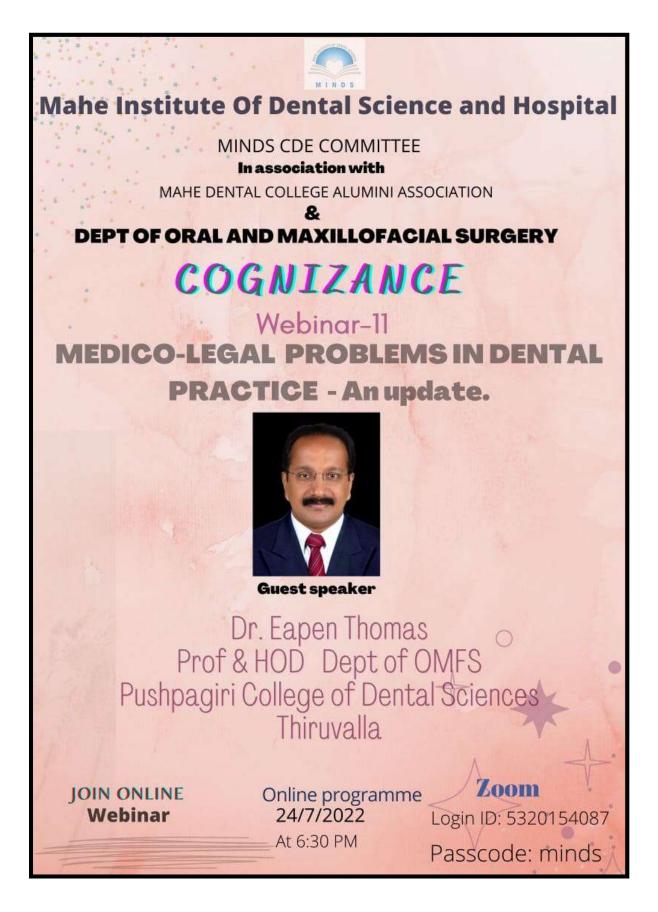

Affiliated to Pondicherry Central University, Recognized by Dental Council of India

Chalakkara, P.O. Pallor, Mahe-673 310

|     |            |                                                                          |                 | <ul> <li>18. Dr Dhanya</li> <li>19. Dr Ramnesh</li> <li>20. Dr Mridhul</li> <li>21. Dr Hemalatha</li> <li>22. Dr Shaziya</li> <li>23. Other PGS from in-house &amp; other various<br/>Institutiions</li> </ul>                                                                                                                                                                                                                                                                                                                                                                                                                                                    |
|-----|------------|--------------------------------------------------------------------------|-----------------|-------------------------------------------------------------------------------------------------------------------------------------------------------------------------------------------------------------------------------------------------------------------------------------------------------------------------------------------------------------------------------------------------------------------------------------------------------------------------------------------------------------------------------------------------------------------------------------------------------------------------------------------------------------------|
| 24. | 24.07.2022 | WEBINAR-11<br>COGNIZANCE MEDICO<br>LEGAL PROBLEMS IN<br>DENTAL PRACTICE. | Dr Eapen Thomas | <ol> <li>Dr Manoj Kumar</li> <li>Dr Sarath k</li> <li>Dr Anjali Sudhakaran</li> <li>PGs</li> <li>Students</li> </ol>                                                                                                                                                                                                                                                                                                                                                                                                                                                                                                                                              |
| 25. | 19.07.2022 | Role of Intellectual Property<br>Rights in Medical<br>Biotechnology      | Dr Anjali K     | <ol> <li>Dr Anil Melath</li> <li>Dr Selvamani</li> <li>Dr George Thomas</li> <li>Dr Sunil Jose</li> <li>Dr Adarsh Vj</li> <li>Dr Sona Joseph</li> <li>Dr Manju Krishna</li> <li>Dr Rena Ephraim</li> <li>Dr Hemalatha</li> <li>Dr Nanditha</li> <li>Dr Subair K</li> <li>Dr Mahesh Vv</li> <li>Dr Jillu</li> <li>Dr Jillu</li> <li>Dr Jithesh Kumar</li> <li>Dr Manoj Kumar</li> <li>Dr Prasad Aravind</li> <li>Dr Abhinav Mohan</li> <li>Dr Seby</li> <li>Dr Amatha</li> <li>Dr Seby</li> <li>Dr Sharath</li> <li>Dr Saron</li> <li>Dr Saron</li> <li>Dr Saron</li> <li>Dr Sandeep</li> <li>Dr Sarath K</li> <li>Dr Sandeep</li> <li>Dr Senthil Kumar</li> </ol> |