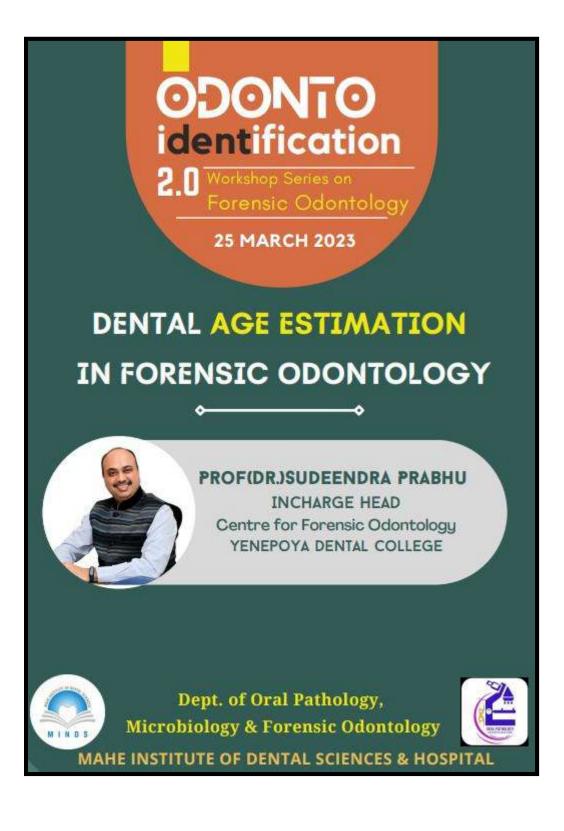

## Affiliated to Pondicherry Central University, Recognized by Dental Council of India

Chalakkara, P.O. Pallor, Mahe-673 310

|     |            | Dept of Oral pathology&      |                       | 5. Dr Selvakumar                                              |
|-----|------------|------------------------------|-----------------------|---------------------------------------------------------------|
|     |            | Microbiology                 |                       | 6. Dr Anjali                                                  |
|     |            |                              |                       | 7. PGs                                                        |
|     |            |                              |                       | 8. Students                                                   |
| 6.  | 25.03.2023 | ODONTO identification 2.0-   | Dr.Sudeendra Prabhu   | ALL THIRED YEAR STUDENTS                                      |
|     |            | Dental Age Estimation in     |                       | 1. Dr Bastin                                                  |
|     |            | Forensic Odontology          |                       | 2. Dr Selvamani                                               |
|     |            | Dept of Oral Pathology       |                       | 3. Dr Roshin CN                                               |
|     |            |                              |                       | 4. Dr Suhana                                                  |
| 7.  | 24.03.2023 | CDE & Handson workshop A     | Dr Shyam Mohan        | 1. Dr Anil Melath                                             |
|     |            | Day With Veneers             |                       | 2. Dr Selvamani M                                             |
|     |            | Dept of Prosthodontics       |                       | 3. Dr Prasad Aravind                                          |
|     |            |                              |                       | <ol> <li>Dr Abhinav Mohan</li> <li>Dr Dipin</li> </ol>        |
|     |            |                              |                       | 6. Dr Cimmy Augustine                                         |
|     |            |                              |                       | 7. Dr Rani Jayatha                                            |
|     |            |                              |                       | 8. Dr Nirosha                                                 |
|     |            |                              |                       | 9. Dr Lino                                                    |
|     |            |                              |                       | 10. Dr Subair                                                 |
|     |            |                              |                       | 11. Dr Saron Nair                                             |
|     |            |                              |                       | 12. Dr Sharath C                                              |
|     |            |                              |                       | 13. Dr Ashish R                                               |
|     |            |                              |                       | 14. Dr Sona Joseph                                            |
|     |            |                              |                       | <ol> <li>Dr Hamna</li> <li>Other PGS from in-house</li> </ol> |
|     |            |                              |                       | & other various                                               |
|     |            |                              |                       | Institutiions                                                 |
|     |            |                              |                       | institutions                                                  |
|     |            |                              |                       |                                                               |
|     |            |                              |                       |                                                               |
| 8.  | 24.02.2023 | ODONTO identification 1.0-   | Prof Dr Srikant       | ALL THIRD YEAR STUDENTS                                       |
|     |            | Workshop series on Forensic  | Prof Dr Nidhin Philip | 1. Dr Bastin                                                  |
|     |            | Odontology                   | Jose                  | 2. Dr Selvamani                                               |
|     |            | Dept of Oral Pathology       |                       | 3. Dr Roshin CN                                               |
| 0   | 10.02.2022 |                              | Dr Drochenes D' 't    | 4. Dr Suhana                                                  |
| 9.  | 19.02.2023 | WEBINAR 18-<br>COGNIZANCE    | Dr Prashansa Dixit    | <ol> <li>Dr Jithesh Kumar</li> <li>Dr Panchami</li> </ol>     |
|     |            | Diagnosis and treatment plan |                       | 3. Dr Aswin                                                   |
|     |            | of transverse malocclusion   |                       | 4. Dr Steve                                                   |
|     |            |                              |                       | 5. Dr Aravind                                                 |
|     |            |                              |                       | 6. Dr Manas                                                   |
|     |            |                              |                       | 7. PGs                                                        |
|     |            |                              |                       | 8. Students                                                   |
| 10. | 14.02.2022 | Reasearch Funding In Dental  | Dr Janardanan         | 1. Dr Rena                                                    |
|     |            | Field                        |                       | 2. Dr Raj A C                                                 |
|     |            |                              |                       | 3. Mr Gireesh Kumar Km                                        |
|     |            |                              |                       | 4. Dr Megha B                                                 |
|     |            |                              |                       | 5. Dr Jeena                                                   |
|     |            |                              |                       | 6. Dr Nanditha Chandran                                       |
|     |            |                              |                       | <ol> <li>Dr Jillu</li> <li>Dr Hemalatha</li> </ol>            |
| 1   |            |                              |                       | <ol> <li>Dr Hemalatna</li> <li>Dr Sharath</li> </ol>          |
|     | 1          |                              |                       | J. Di Sharalli                                                |