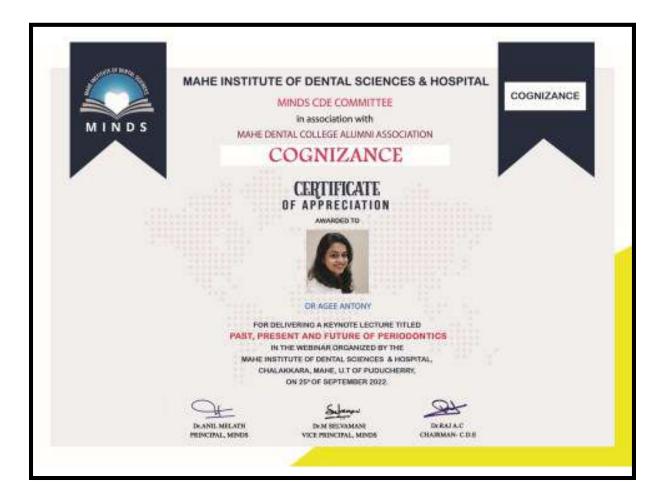

# REPORT OF THE WORKSHOPS, SEMINARS AND ORIENTATION PROGRAM

Affiliated to Pondicherry Central University, Recognized by Dental Council of India Chalakkara, P.O. Pallor, Mahe-673 310 U.T. of Puducherry. Ph : 0490 2337765