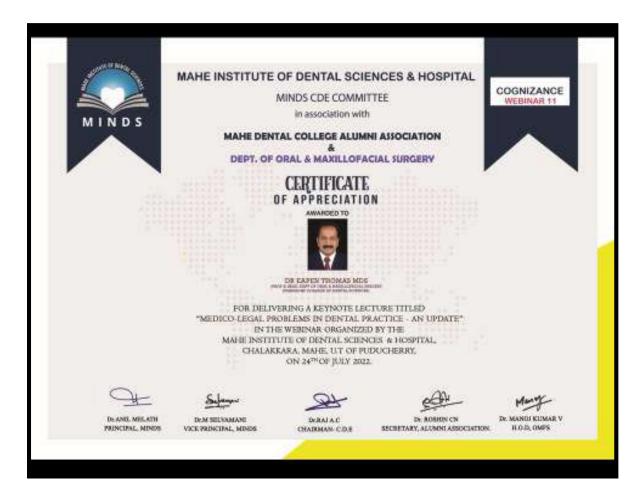

Affiliated to Pondicherry Central University, Recognized by Dental Council of India

Chalakkara, P.O. Pallor, Mahe-673 310

|     |            |                                                                          |                 | <ul> <li>18. Dr Dhanya</li> <li>19. Dr Ramnesh</li> <li>20. Dr Mridhul</li> <li>21. Dr Hemalatha</li> <li>22. Dr Shaziya</li> <li>23. Other PGS from in-house &amp; other various<br/>Institutiions</li> </ul>                                                                                                                                                                                                                                                                                                                                                                                                                                                    |
|-----|------------|--------------------------------------------------------------------------|-----------------|-------------------------------------------------------------------------------------------------------------------------------------------------------------------------------------------------------------------------------------------------------------------------------------------------------------------------------------------------------------------------------------------------------------------------------------------------------------------------------------------------------------------------------------------------------------------------------------------------------------------------------------------------------------------|
| 24. | 24.07.2022 | WEBINAR-11<br>COGNIZANCE MEDICO<br>LEGAL PROBLEMS IN<br>DENTAL PRACTICE. | Dr Eapen Thomas | <ol> <li>Dr Manoj Kumar</li> <li>Dr Sarath k</li> <li>Dr Anjali Sudhakaran</li> <li>PGs</li> <li>Students</li> </ol>                                                                                                                                                                                                                                                                                                                                                                                                                                                                                                                                              |
| 25. | 19.07.2022 | Role of Intellectual Property<br>Rights in Medical<br>Biotechnology      | Dr Anjali K     | <ol> <li>Dr Anil Melath</li> <li>Dr Selvamani</li> <li>Dr George Thomas</li> <li>Dr Sunil Jose</li> <li>Dr Adarsh Vj</li> <li>Dr Sona Joseph</li> <li>Dr Manju Krishna</li> <li>Dr Rena Ephraim</li> <li>Dr Hemalatha</li> <li>Dr Nanditha</li> <li>Dr Subair K</li> <li>Dr Mahesh Vv</li> <li>Dr Jillu</li> <li>Dr Jillu</li> <li>Dr Jithesh Kumar</li> <li>Dr Manoj Kumar</li> <li>Dr Prasad Aravind</li> <li>Dr Abhinav Mohan</li> <li>Dr Seby</li> <li>Dr Amatha</li> <li>Dr Seby</li> <li>Dr Sharath</li> <li>Dr Saron</li> <li>Dr Saron</li> <li>Dr Saron</li> <li>Dr Sandeep</li> <li>Dr Sarath K</li> <li>Dr Sandeep</li> <li>Dr Senthil Kumar</li> </ol> |