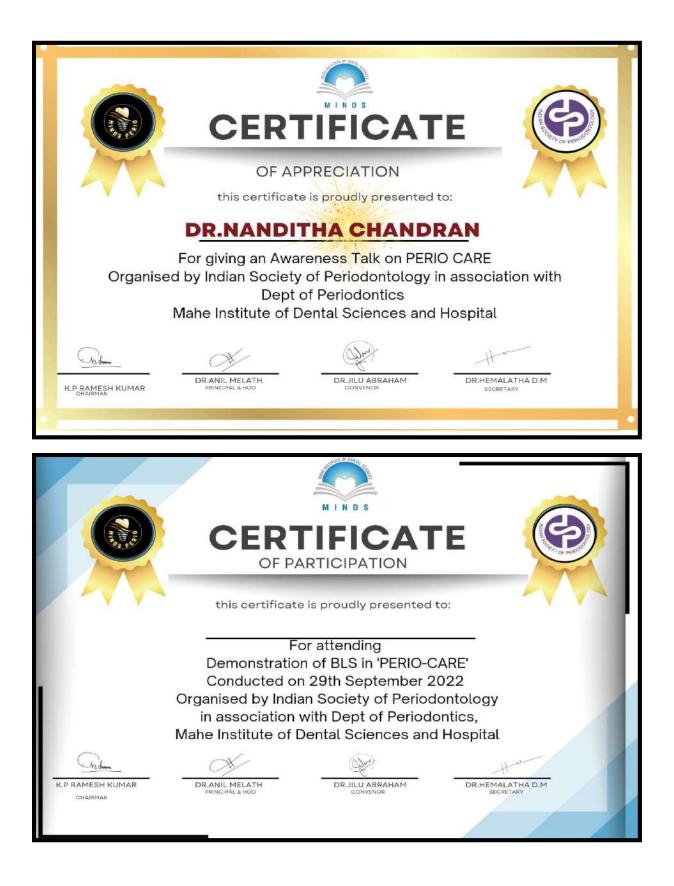

Affiliated to Pondicherry Central University, Recognized by Dental Council of India

Chalakkara, P.O. Pallor, Mahe-673 310

| 11. | 22.01.2023                    | WEBINAR 17-<br>COGNIZANCE<br>Research Methodology<br>Dept of Periodontics      | Dr Chethana K C                    | <ul> <li>65. Dr Panchami Marish</li> <li>66. Dr Anjali K</li> <li>67. Dr Rajeshwari</li> <li>68. Dr Manoj Kumar</li> <li>69. Dr Subair</li> <li>70. Dr Nikhil</li> <li>71. Dr Roshin CN</li> <li>1. Dr Anil Melath</li> <li>2. Dr Subair</li> <li>3. Dr Arjun</li> <li>4. Dr Nanditha</li> <li>5. Dr Jillu</li> <li>6. Dr Vishnu Sri Priya</li> <li>7. Dr Hemalatha</li> </ul> |
|-----|-------------------------------|--------------------------------------------------------------------------------|------------------------------------|--------------------------------------------------------------------------------------------------------------------------------------------------------------------------------------------------------------------------------------------------------------------------------------------------------------------------------------------------------------------------------|
|     |                               |                                                                                |                                    | 8. Dr Mahesh<br>9. PGs<br>10. Students                                                                                                                                                                                                                                                                                                                                         |
| 12. | 13.01.2023                    | Professional training<br>programme- by IMAGE<br>Biomedical waste<br>management | Mr Praveen Kumar M                 | ALL SECOND YEAR<br>STUDENTS<br>1. Dr Selvamani<br>2. Dr Manoj Kumar<br>3. Mrs Vijayakumari                                                                                                                                                                                                                                                                                     |
| 13. | 29.12.2022                    | WEBINAR 16-<br>COGNIZANCE<br>Forensic odontology-an<br>overview                | Dr Muhammed Ajmal                  | <ol> <li>Dr Bastin</li> <li>Dr Selvamani</li> <li>Dr Roshin CN</li> <li>Dr Suhana</li> <li>PGs</li> <li>Students</li> </ol>                                                                                                                                                                                                                                                    |
| 14. | 05.12.2022<br>&<br>06.12.2022 | IN-OFFICE ALIGNER<br>WORKSHOP<br>Dept of orthodontics                          | Dr Balaji K<br>Dr Prameshwaran T M | <ol> <li>Dr Anil Melath</li> <li>Dr Selvamani M</li> <li>Dr Raj A C</li> <li>Dr Jithesh Kumar</li> <li>Dr Panchami M</li> <li>Dr Steve</li> <li>Dr Aravind</li> <li>Dr Aswin</li> <li>Dr Manas</li> <li>Other PGS from in-house &amp; other various<br/>Institutiions</li> </ol>                                                                                               |
| 15. | 27.11.2022                    | WEBINAR 15-<br>COGNIZANCE<br>radiology in implant dentistry<br>Dept of OMR     | Dr Chethan B R                     | <ol> <li>Dr Raj A C</li> <li>Dr Megha</li> <li>Dr Jeena</li> <li>Dr Nikhil</li> <li>Dr Nanditha Chandran</li> <li>Dr Vishnu Sri Priya</li> <li>Dr Hemalatha</li> </ol>                                                                                                                                                                                                         |