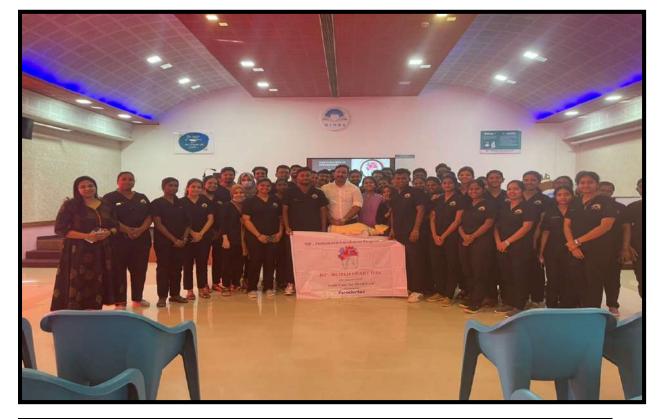

#### PROGRAMME REPORT

To The Chairperson, CDE Committee

From

Dr Bastian TS Prof & Head

Dept of Oral Pathology and microbiology conducted a World no tobacco day programme – 'Lecture series viii – Unmasking tobacco' on 31/5/2023 at 9.30am from Navatara mini auditorium, Mahe institute of dental sciences and hospital for the teaching faculties and undergraduate students.

Dr Sruthi P(Asst Professor, General pathology), delivered the keynote presentation which gave deep insight into the topic. Dr Anil Melath (Principal MINDS), Dr Bastain T S, Head and Professor (Dept of Oral pathology and microbiology) Dr Selvamani M (Vice Principal) and Dr. Raj AC(CDE Chairman) addressed the programme.

The programme was a great success for vast knowledge about tobacco awareness and its gross harmness, with the equal cooperation from students and staffs.

chat hell

Organizing Chairman Dr Bastian TS Prof & Head Dept. of Oral Pathology & Microbiology