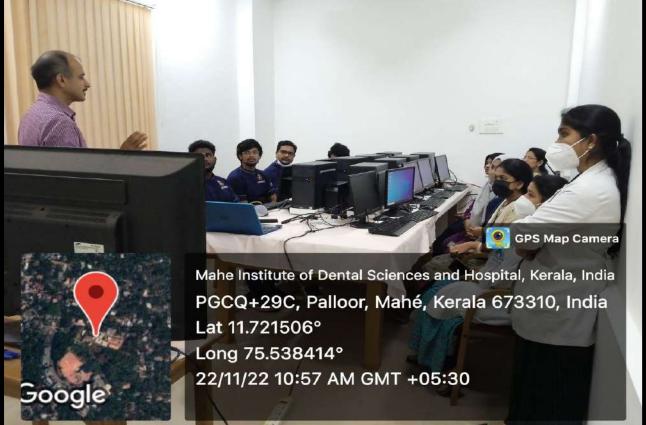

#### Chalakkara, P.O. Pallor, Mahe-673 310

| 19. | 16.11.2022 | Live demo and hands on<br>Workshop on Nitrous Oxide<br>conscious sedation- NOIS-22<br>Department of Pedodontics | Prof Dr Raju Sunny | <ol> <li>Dr Rena Ephraim</li> <li>Dr Ambili</li> <li>Dr Sharath</li> <li>Dr Dhanya</li> <li>Dr Ramnesh</li> <li>Dr Mridhul</li> <li>Other PGS from in-house &amp; other various Institutiions</li> <li>Interns</li> </ol>                                                                                                                                                    |
|-----|------------|-----------------------------------------------------------------------------------------------------------------|--------------------|------------------------------------------------------------------------------------------------------------------------------------------------------------------------------------------------------------------------------------------------------------------------------------------------------------------------------------------------------------------------------|
| 20. | 16.10.2022 | WEBINAR 14-<br>COGNIZANCE digital<br>dentistry recent advancements<br>Dept of Pedodontics                       | Dr Anagha P        | <ol> <li>9. Students</li> <li>1. Dr Rena Ephraim</li> <li>2. Dr Ambili</li> <li>3. Dr Sharath</li> <li>4. Dr Dhanya</li> <li>5. Dr Ramnesh</li> <li>6. Dr Mridhul</li> <li>7. PGs</li> <li>8. Students</li> </ol>                                                                                                                                                            |
| 21. | 25.09.2022 | WEBINAR 13-<br>COGNIZANCE past, present<br>and future of periodontics                                           | Dr Agee Antony     | <ol> <li>Dr Anil Melath</li> <li>Dr Subair</li> <li>Dr Arjun</li> <li>Dr Jillu</li> <li>Dr Vishnu Sri Priya</li> <li>Dr Hemalatha</li> <li>PGs</li> <li>Students</li> </ol>                                                                                                                                                                                                  |
| 22. | 28.08.2022 | WEBINAR 12-<br>COGNIZANCE Positioned<br>for success                                                             | Dr Shazia Salim    | <ol> <li>Dr George Thomas</li> <li>Dr Sunil Jose</li> <li>Dr Sona Joseph</li> <li>Dr Adarsh V J</li> <li>Dr Ashish R</li> <li>Dr Saron R Nair</li> <li>Dr Manju Krishna</li> <li>Dr Sai Charan</li> </ol>                                                                                                                                                                    |
| 23. | 05.08.2022 | Mission with a vision<br>Dept of Conservative dentistry<br>& Endodontics                                        | Dr Praveen Rajesh  | <ol> <li>Dr Anil Melath</li> <li>Dr Selvamani M</li> <li>Dr Raj Ac</li> <li>Dr George Thomas</li> <li>Dr Sunil Jose</li> <li>Dr Sona Joseph</li> <li>Dr Adarsh V J</li> <li>Dr Ashish R</li> <li>Dr Saron R Nair</li> <li>Dr Sai Charan</li> <li>Dr Sarath</li> <li>Dr Aravind</li> <li>Dr Steve</li> <li>Dr Aswin</li> <li>Dr Rena Ephraim</li> <li>Dr Sharath C</li> </ol> |