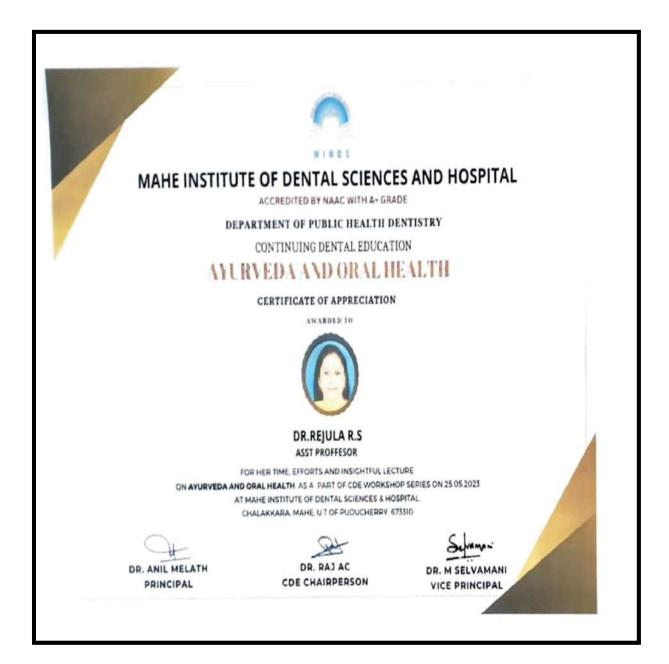

| 1.111                                                                                            | Accredited by NAAC with "A         | AL SCIENCES & HOSPITAL                        |
|--------------------------------------------------------------------------------------------------|------------------------------------|-----------------------------------------------|
| Recognized by (                                                                                  | Dental Council of India   Affil    | lated to Pondicharry Central Universit        |
| A Unit of Mahe Education                                                                         | nal & Charitable NRI trust   Chala | kkara, Pallor, Make- 673310, U.T of Puducherr |
| f. No: MINDS.P.O/220523/03                                                                       |                                    | Date: 22.05.2023                              |
|                                                                                                  | Circular                           |                                               |
| This is to inform that                                                                           | t the department of Public He      | ralth Dentistry is oraganizing a CDE          |
| ogramme "Ayurveda and Oral Hea                                                                   | alth", for the Interns on 25.05.2  | 023 (Thursday)                                |
| Time :09.15am to 10.15am                                                                         |                                    |                                               |
| Venue: Lecture Hall- IV                                                                          |                                    |                                               |
| Speaker : Dr.Rejula R S<br>Assistant Professor<br>Rajiv Gandhi Ayu                               | rveda Medical College, Mahe        |                                               |
|                                                                                                  |                                    | Dr.Anil Melath<br>PRINCIPAL                   |
|                                                                                                  | CUMALS                             | MANE                                          |
| OPY TO :<br>1.Chairman<br>2.CEO<br>3.Vice Principal<br>4. Administrative Manager<br>5. All HOD'S | A LINE I                           |                                               |
|                                                                                                  |                                    |                                               |