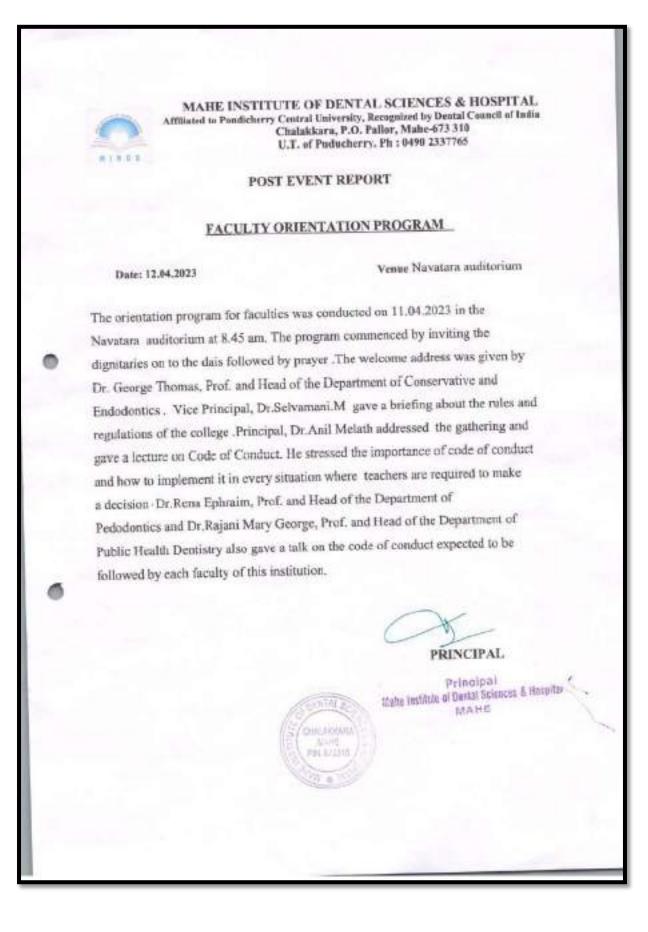

#### List of workshops, seminars and orientation programmes

| Sl No | DATE       | PROGRAM TITLE                                                                                    | RESOURCE PERSON                                                    | LIST OF ATTENDEES                                                                                                                                                                                                                                  |
|-------|------------|--------------------------------------------------------------------------------------------------|--------------------------------------------------------------------|----------------------------------------------------------------------------------------------------------------------------------------------------------------------------------------------------------------------------------------------------|
| 1.    | 28.05.2023 | Cognizance webinar 21<br>Recent advances in<br>management of early carious<br>lesions            | Dr Giftilin Denny Xavier                                           | <ol> <li>Dr George Thomas</li> <li>Dr Sunil Jose</li> <li>Dr Adarsh</li> <li>Dr Manju Krishna</li> <li>Dr Sreenath</li> <li>Dr Sona Joseph</li> <li>Dr Saicharan</li> <li>Dr Anjana</li> <li>Dr Vyshnavi</li> <li>PGs</li> <li>Students</li> </ol> |
| 2.    | 15.05.2023 | Workshop Series - Catalyst<br>Swayam Courses<br>Dept of Periodontics & Dept<br>of Oral Pathology | Dr Hemalatha<br>Dr Roshin CN                                       | <ol> <li>Dr Bastin</li> <li>Dr Selvamani</li> <li>Dr Roshin Cn</li> <li>Dr Suhana</li> <li>Dr Selvakumar</li> </ol>                                                                                                                                |
|       | 17.05.2023 | Basic concepts about study<br>design in reasearch<br>Dept of PHD                                 | Dr Rajani Mary George                                              | <ol> <li>Dr Anjali</li> <li>PGs</li> <li>Students</li> </ol>                                                                                                                                                                                       |
|       | 18.05.2023 | Reasearch grant<br>Dept of Oral Pathology                                                        | Dr Riaz Abdulla                                                    |                                                                                                                                                                                                                                                    |
|       | 19.05.2023 | Intra oral scanning<br>Dept of Orthodontics                                                      | Dr Steve Mathews                                                   |                                                                                                                                                                                                                                                    |
|       | 22.05.2023 | Patent and filing procedures in<br>research<br>Dept of Pedodontics                               | Dr Dhanya                                                          |                                                                                                                                                                                                                                                    |
| 3.    | 23.04.2023 | Cognizance Webinar 20 –<br>Medical emergencies in new<br>pediatric dental practices              | Dr Parvathi Kumaran                                                | <ol> <li>Dr Rena</li> <li>Dr Ambili</li> <li>Dr Sharath</li> <li>Dr Dhanya</li> <li>Dr Ramnesh</li> <li>Dr Mridhul</li> <li>PGs</li> <li>Students</li> </ol>                                                                                       |
| 4.    | 11.04.2023 | FACULTY ORIENTATION<br>PROGRAMME                                                                 | Dr Anil Melath<br>Dr Selvamani M<br>Dr Rena Ephraim<br>Dr Rajani M | <ol> <li>Dr Haswini</li> <li>Dr Anroop</li> <li>Dr Nabeel</li> <li>Dr Sidharth</li> <li>Dr Jamsheera</li> </ol>                                                                                                                                    |
| 5.    | 26.03.2023 | WEBINAR 19-<br>COGNIZANCE<br>Antibiotics in Dentistry                                            | Dr Ashok Shenoy K                                                  | <ol> <li>Dr Bastin</li> <li>Dr Selvamani</li> <li>Dr Roshin Cn</li> <li>Dr Suhana</li> </ol>                                                                                                                                                       |