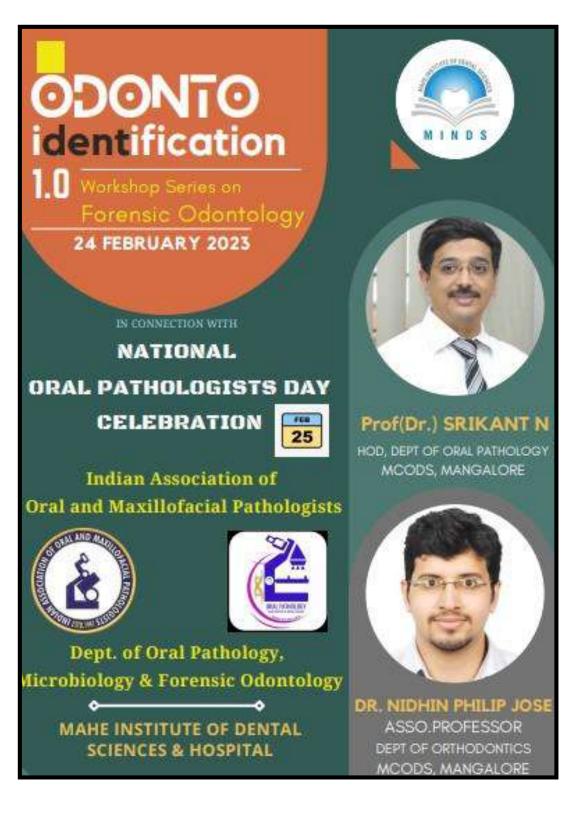

## Affiliated to Pondicherry Central University, Recognized by Dental Council of India

Chalakkara, P.O. Pallor, Mahe-673 310

|     |            | Dept of Oral pathology&      |                       | 5. Dr Selvakumar                                              |
|-----|------------|------------------------------|-----------------------|---------------------------------------------------------------|
|     |            | Microbiology                 |                       | 6. Dr Anjali                                                  |
|     |            |                              |                       | 7. PGs                                                        |
|     |            |                              |                       | 8. Students                                                   |
| 6.  | 25.03.2023 | ODONTO identification 2.0-   | Dr.Sudeendra Prabhu   | ALL THIRED YEAR STUDENTS                                      |
|     |            | Dental Age Estimation in     |                       | 1. Dr Bastin                                                  |
|     |            | Forensic Odontology          |                       | 2. Dr Selvamani                                               |
|     |            | Dept of Oral Pathology       |                       | 3. Dr Roshin CN                                               |
|     |            |                              |                       | 4. Dr Suhana                                                  |
| 7.  | 24.03.2023 | CDE & Handson workshop A     | Dr Shyam Mohan        | 1. Dr Anil Melath                                             |
|     |            | Day With Veneers             |                       | 2. Dr Selvamani M                                             |
|     |            | Dept of Prosthodontics       |                       | 3. Dr Prasad Aravind                                          |
|     |            |                              |                       | <ol> <li>Dr Abhinav Mohan</li> <li>Dr Dipin</li> </ol>        |
|     |            |                              |                       | 6. Dr Cimmy Augustine                                         |
|     |            |                              |                       | 7. Dr Rani Jayatha                                            |
|     |            |                              |                       | 8. Dr Nirosha                                                 |
|     |            |                              |                       | 9. Dr Lino                                                    |
|     |            |                              |                       | 10. Dr Subair                                                 |
|     |            |                              |                       | 11. Dr Saron Nair                                             |
|     |            |                              |                       | 12. Dr Sharath C                                              |
|     |            |                              |                       | 13. Dr Ashish R                                               |
|     |            |                              |                       | 14. Dr Sona Joseph                                            |
|     |            |                              |                       | <ol> <li>Dr Hamna</li> <li>Other PGS from in-house</li> </ol> |
|     |            |                              |                       | & other various                                               |
|     |            |                              |                       | Institutiions                                                 |
|     |            |                              |                       | institutions                                                  |
|     |            |                              |                       |                                                               |
|     |            |                              |                       |                                                               |
| 8.  | 24.02.2023 | ODONTO identification 1.0-   | Prof Dr Srikant       | ALL THIRD YEAR STUDENTS                                       |
|     |            | Workshop series on Forensic  | Prof Dr Nidhin Philip | 1. Dr Bastin                                                  |
|     |            | Odontology                   | Jose                  | 2. Dr Selvamani                                               |
|     |            | Dept of Oral Pathology       |                       | 3. Dr Roshin CN                                               |
| 0   | 10.02.2022 |                              | Dr Drochenes D' 't    | 4. Dr Suhana                                                  |
| 9.  | 19.02.2023 | WEBINAR 18-<br>COGNIZANCE    | Dr Prashansa Dixit    | <ol> <li>Dr Jithesh Kumar</li> <li>Dr Panchami</li> </ol>     |
|     |            | Diagnosis and treatment plan |                       | 3. Dr Aswin                                                   |
|     |            | of transverse malocclusion   |                       | 4. Dr Steve                                                   |
|     |            |                              |                       | 5. Dr Aravind                                                 |
|     |            |                              |                       | 6. Dr Manas                                                   |
|     |            |                              |                       | 7. PGs                                                        |
|     |            |                              |                       | 8. Students                                                   |
| 10. | 14.02.2022 | Reasearch Funding In Dental  | Dr Janardanan         | 1. Dr Rena                                                    |
|     |            | Field                        |                       | 2. Dr Raj A C                                                 |
|     |            |                              |                       | 3. Mr Gireesh Kumar Km                                        |
|     |            |                              |                       | 4. Dr Megha B                                                 |
|     |            |                              |                       | 5. Dr Jeena                                                   |
|     |            |                              |                       | 6. Dr Nanditha Chandran                                       |
|     |            |                              |                       | <ol> <li>Dr Jillu</li> <li>Dr Hemalatha</li> </ol>            |
| 1   |            |                              |                       | <ol> <li>Dr Hemalatna</li> <li>Dr Sharath</li> </ol>          |
|     | 1          |                              |                       | J. Di Sharalli                                                |