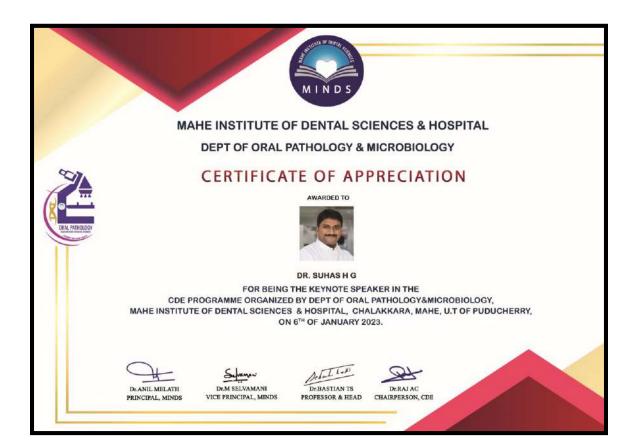

# Department Of Oral Pathology and Microbiology 01.01.2023 From Dr.Bastian T. S Professor &head Department of oral pathology and microbiology To The Chairman, Mahe Institute of Dental Science and Hospital Chalakkara, palloor, Respected sir, Department of Oral pathology is conducting a CDE program on 6" of January 2023. We kindly request your permission to conduct the lecture series for third BDS students at lecture hall III. beli hul

Thanking you, Dr. Bastian. T. S HOD, Department of oral pathology

Affiliated to Pondicherry Central University, Recognized by Dental Council of India Chalakkara, P.O. Pallor, Mahe-673 310 U.T. of Puducherry. Ph : 0490 2337765