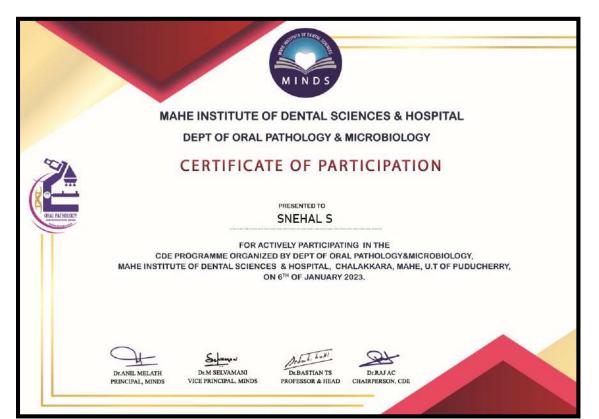

# Department Of Oral Pathology and Microbiology 01.01.2023 From Dr.Bastian T. S Professor &head Department of oral pathology and microbiology To The Chairman, Mahe Institute of Dental Science and Hospital Chalakkara, palloor, Respected sir, Department of Oral pathology is conducting a CDE program on 6" of January 2023. We kindly request your permission to conduct the lecture series for third BDS students at lecture hall III. beli hul

Thanking you, Dr. Bastian. T. S HOD, Department of oral pathology

Affiliated to Pondicherry Central University, Recognized by Dental Council of India Chalakkara, P.O. Pallor, Mahe-673 310 U.T. of Puducherry. Ph : 0490 2337765