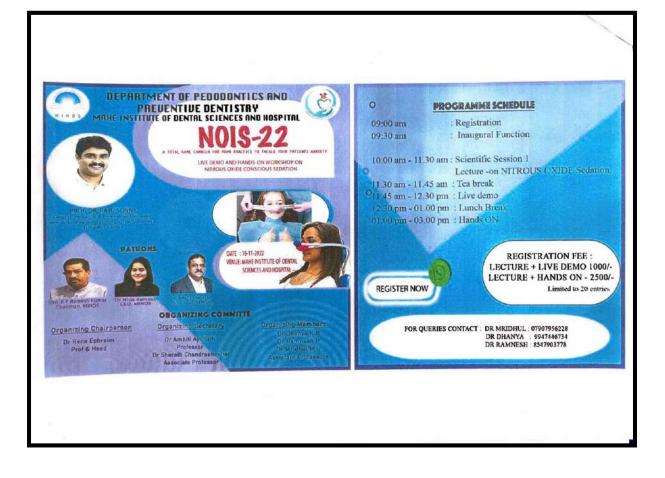

#### Chalakkara, P.O. Pallor, Mahe-673 310

| 19. | 16.11.2022 | Live demo and hands on<br>Workshop on Nitrous Oxide<br>conscious sedation- NOIS-22<br>Department of Pedodontics | Prof Dr Raju Sunny | <ol> <li>Dr Rena Ephraim</li> <li>Dr Ambili</li> <li>Dr Sharath</li> <li>Dr Dhanya</li> <li>Dr Ramnesh</li> <li>Dr Mridhul</li> <li>Other PGS from in-house &amp; other various Institutiions</li> <li>Interns</li> </ol>                                                                                                                                                    |
|-----|------------|-----------------------------------------------------------------------------------------------------------------|--------------------|------------------------------------------------------------------------------------------------------------------------------------------------------------------------------------------------------------------------------------------------------------------------------------------------------------------------------------------------------------------------------|
| 20. | 16.10.2022 | WEBINAR 14-<br>COGNIZANCE digital<br>dentistry recent advancements<br>Dept of Pedodontics                       | Dr Anagha P        | <ol> <li>9. Students</li> <li>1. Dr Rena Ephraim</li> <li>2. Dr Ambili</li> <li>3. Dr Sharath</li> <li>4. Dr Dhanya</li> <li>5. Dr Ramnesh</li> <li>6. Dr Mridhul</li> <li>7. PGs</li> <li>8. Students</li> </ol>                                                                                                                                                            |
| 21. | 25.09.2022 | WEBINAR 13-<br>COGNIZANCE past, present<br>and future of periodontics                                           | Dr Agee Antony     | <ol> <li>Dr Anil Melath</li> <li>Dr Subair</li> <li>Dr Arjun</li> <li>Dr Jillu</li> <li>Dr Vishnu Sri Priya</li> <li>Dr Hemalatha</li> <li>PGs</li> <li>Students</li> </ol>                                                                                                                                                                                                  |
| 22. | 28.08.2022 | WEBINAR 12-<br>COGNIZANCE Positioned<br>for success                                                             | Dr Shazia Salim    | <ol> <li>Dr George Thomas</li> <li>Dr Sunil Jose</li> <li>Dr Sona Joseph</li> <li>Dr Adarsh V J</li> <li>Dr Ashish R</li> <li>Dr Saron R Nair</li> <li>Dr Manju Krishna</li> <li>Dr Sai Charan</li> </ol>                                                                                                                                                                    |
| 23. | 05.08.2022 | Mission with a vision<br>Dept of Conservative dentistry<br>& Endodontics                                        | Dr Praveen Rajesh  | <ol> <li>Dr Anil Melath</li> <li>Dr Selvamani M</li> <li>Dr Raj Ac</li> <li>Dr George Thomas</li> <li>Dr Sunil Jose</li> <li>Dr Sona Joseph</li> <li>Dr Adarsh V J</li> <li>Dr Ashish R</li> <li>Dr Saron R Nair</li> <li>Dr Sai Charan</li> <li>Dr Sarath</li> <li>Dr Aravind</li> <li>Dr Steve</li> <li>Dr Aswin</li> <li>Dr Rena Ephraim</li> <li>Dr Sharath C</li> </ol> |