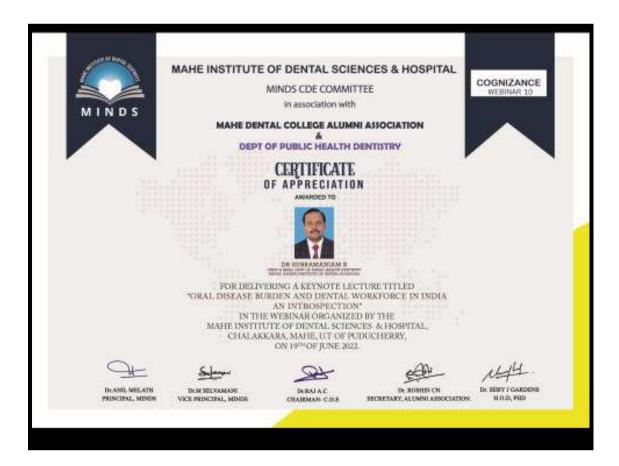

Affiliated to Pondicherry Central University, Recognized by Dental Council of India

Chalakkara, P.O. Pallor, Mahe-673 310

|     |            |                                                                                                                   |                  | <ul> <li>37. Dr Nandhini</li> <li>38. Dr Nusaifa</li> <li>39. Dr Shamna</li> <li>40. Dr Arjama</li> <li>41. Dr Niranjana</li> <li>42. Dr Prakash</li> <li>43. Dr Deepith Kelotte</li> <li>44. Dr Anjusha K</li> <li>45. Dr Hajara Mc</li> </ul>                                                                                               |
|-----|------------|-------------------------------------------------------------------------------------------------------------------|------------------|-----------------------------------------------------------------------------------------------------------------------------------------------------------------------------------------------------------------------------------------------------------------------------------------------------------------------------------------------|
| 26. | 19.06.2022 | WEBINAR10-<br>COGNIZANCE oral disease<br>burden and dental workforce<br>in india an introspection.<br>Dept of PHD | Dr Subramaniam R | <ol> <li>Dr Seby Gardens</li> <li>Dr Teenu</li> <li>Dr Dipin p</li> <li>Dr Nikhil Raj</li> <li>Dr Megha B</li> <li>Dr Raj A C</li> <li>Dr Selvamani</li> <li>Dr Salma Arif</li> <li>Dr Arunagiri</li> <li>Dr Durga Sathya Sai</li> <li>Dr Arjama Chaudhury</li> <li>Dr Sreya Mahesh</li> <li>Dr Niranjana</li> <li>Dr Najiya Nazer</li> </ol> |