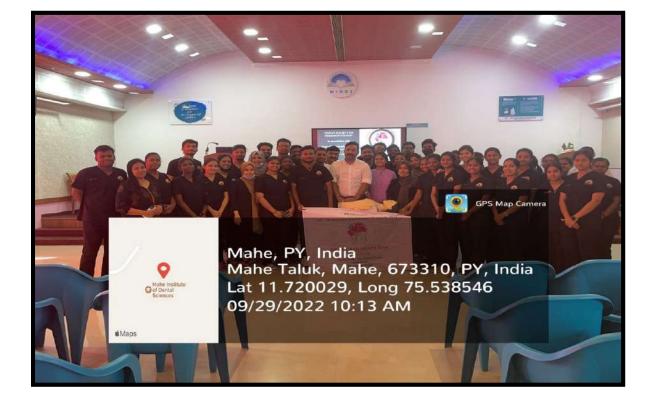

#### PROGRAMME REPORT

To The Chairperson, CDE Committee

From

Dr Bastian TS Prof & Head

Dept of Oral Pathology and microbiology conducted a World no tobacco day programme – 'Lecture series viii – Unmasking tobacco' on 31/5/2023 at 9.30am from Navatara mini auditorium, Mahe institute of dental sciences and hospital for the teaching faculties and undergraduate students.

Dr Sruthi P(Asst Professor, General pathology), delivered the keynote presentation which gave deep insight into the topic. Dr Anil Melath (Principal MINDS), Dr Bastain T S, Head and Professor (Dept of Oral pathology and microbiology) Dr Selvamani M (Vice Principal) and Dr. Raj AC(CDE Chairman) addressed the programme.

The programme was a great success for vast knowledge about tobacco awareness and its gross harmness, with the equal cooperation from students and staffs.

chat hell

Organizing Chairman Dr Bastian TS Prof & Head Dept. of Oral Pathology & Microbiology