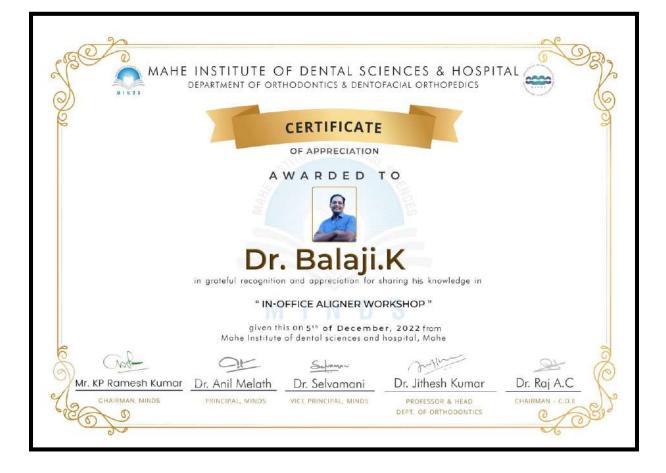

Affiliated to Pondicherry Central University, Recognized by Dental Council of India

Chalakkara, P.O. Pallor, Mahe-673 310

| 11. | 22.01.2023                    | WEBINAR 17-<br>COGNIZANCE<br>Research Methodology<br>Dept of Periodontics      | Dr Chethana K C                    | <ul> <li>65. Dr Panchami Marish</li> <li>66. Dr Anjali K</li> <li>67. Dr Rajeshwari</li> <li>68. Dr Manoj Kumar</li> <li>69. Dr Subair</li> <li>70. Dr Nikhil</li> <li>71. Dr Roshin CN</li> <li>1. Dr Anil Melath</li> <li>2. Dr Subair</li> <li>3. Dr Arjun</li> <li>4. Dr Nanditha</li> <li>5. Dr Jillu</li> <li>6. Dr Vishnu Sri Priya</li> <li>7. Dr Hemalatha</li> </ul> |
|-----|-------------------------------|--------------------------------------------------------------------------------|------------------------------------|--------------------------------------------------------------------------------------------------------------------------------------------------------------------------------------------------------------------------------------------------------------------------------------------------------------------------------------------------------------------------------|
|     |                               |                                                                                |                                    | 8. Dr Mahesh<br>9. PGs<br>10. Students                                                                                                                                                                                                                                                                                                                                         |
| 12. | 13.01.2023                    | Professional training<br>programme- by IMAGE<br>Biomedical waste<br>management | Mr Praveen Kumar M                 | ALL SECOND YEAR<br>STUDENTS<br>1. Dr Selvamani<br>2. Dr Manoj Kumar<br>3. Mrs Vijayakumari                                                                                                                                                                                                                                                                                     |
| 13. | 29.12.2022                    | WEBINAR 16-<br>COGNIZANCE<br>Forensic odontology-an<br>overview                | Dr Muhammed Ajmal                  | <ol> <li>Dr Bastin</li> <li>Dr Selvamani</li> <li>Dr Roshin CN</li> <li>Dr Suhana</li> <li>PGs</li> <li>Students</li> </ol>                                                                                                                                                                                                                                                    |
| 14. | 05.12.2022<br>&<br>06.12.2022 | IN-OFFICE ALIGNER<br>WORKSHOP<br>Dept of orthodontics                          | Dr Balaji K<br>Dr Prameshwaran T M | <ol> <li>Dr Anil Melath</li> <li>Dr Selvamani M</li> <li>Dr Raj A C</li> <li>Dr Jithesh Kumar</li> <li>Dr Panchami M</li> <li>Dr Steve</li> <li>Dr Aravind</li> <li>Dr Aswin</li> <li>Dr Manas</li> <li>Other PGS from in-house &amp; other various<br/>Institutiions</li> </ol>                                                                                               |
| 15. | 27.11.2022                    | WEBINAR 15-<br>COGNIZANCE<br>radiology in implant dentistry<br>Dept of OMR     | Dr Chethan B R                     | <ol> <li>Dr Raj A C</li> <li>Dr Megha</li> <li>Dr Jeena</li> <li>Dr Nikhil</li> <li>Dr Nanditha Chandran</li> <li>Dr Vishnu Sri Priya</li> <li>Dr Hemalatha</li> </ol>                                                                                                                                                                                                         |