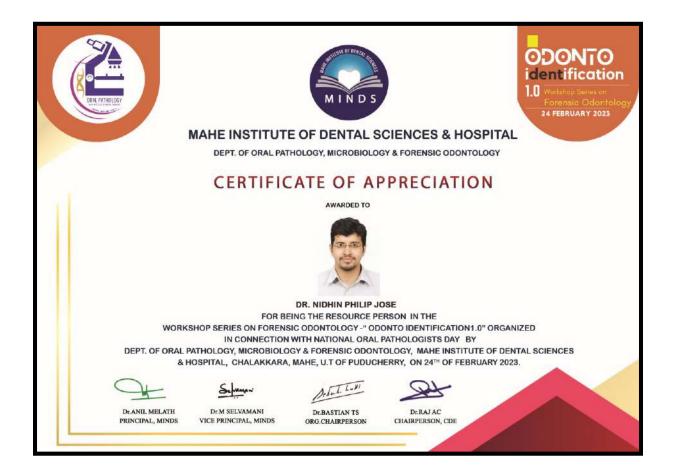

#### List of workshops, seminars and orientation programmes

| Sl No | DATE       | PROGRAM TITLE                                                                                    | RESOURCE PERSON                                                    | LIST OF ATTENDEES                                                                                                                                                                                                                                  |
|-------|------------|--------------------------------------------------------------------------------------------------|--------------------------------------------------------------------|----------------------------------------------------------------------------------------------------------------------------------------------------------------------------------------------------------------------------------------------------|
| 1.    | 28.05.2023 | Cognizance webinar 21<br>Recent advances in<br>management of early carious<br>lesions            | Dr Giftilin Denny Xavier                                           | <ol> <li>Dr George Thomas</li> <li>Dr Sunil Jose</li> <li>Dr Adarsh</li> <li>Dr Manju Krishna</li> <li>Dr Sreenath</li> <li>Dr Sona Joseph</li> <li>Dr Saicharan</li> <li>Dr Anjana</li> <li>Dr Vyshnavi</li> <li>PGs</li> <li>Students</li> </ol> |
| 2.    | 15.05.2023 | Workshop Series - Catalyst<br>Swayam Courses<br>Dept of Periodontics & Dept<br>of Oral Pathology | Dr Hemalatha<br>Dr Roshin CN                                       | <ol> <li>Dr Bastin</li> <li>Dr Selvamani</li> <li>Dr Roshin Cn</li> <li>Dr Suhana</li> <li>Dr Selvakumar</li> </ol>                                                                                                                                |
|       | 17.05.2023 | Basic concepts about study<br>design in reasearch<br>Dept of PHD                                 | Dr Rajani Mary George                                              | <ol> <li>Dr Anjali</li> <li>PGs</li> <li>Students</li> </ol>                                                                                                                                                                                       |
|       | 18.05.2023 | Reasearch grant<br>Dept of Oral Pathology                                                        | Dr Riaz Abdulla                                                    |                                                                                                                                                                                                                                                    |
|       | 19.05.2023 | Intra oral scanning<br>Dept of Orthodontics                                                      | Dr Steve Mathews                                                   |                                                                                                                                                                                                                                                    |
|       | 22.05.2023 | Patent and filing procedures in<br>research<br>Dept of Pedodontics                               | Dr Dhanya                                                          |                                                                                                                                                                                                                                                    |
| 3.    | 23.04.2023 | Cognizance Webinar 20 –<br>Medical emergencies in new<br>pediatric dental practices              | Dr Parvathi Kumaran                                                | <ol> <li>Dr Rena</li> <li>Dr Ambili</li> <li>Dr Sharath</li> <li>Dr Dhanya</li> <li>Dr Ramnesh</li> <li>Dr Mridhul</li> <li>PGs</li> <li>Students</li> </ol>                                                                                       |
| 4.    | 11.04.2023 | FACULTY ORIENTATION<br>PROGRAMME                                                                 | Dr Anil Melath<br>Dr Selvamani M<br>Dr Rena Ephraim<br>Dr Rajani M | <ol> <li>Dr Haswini</li> <li>Dr Anroop</li> <li>Dr Nabeel</li> <li>Dr Sidharth</li> <li>Dr Jamsheera</li> </ol>                                                                                                                                    |
| 5.    | 26.03.2023 | WEBINAR 19-<br>COGNIZANCE<br>Antibiotics in Dentistry                                            | Dr Ashok Shenoy K                                                  | <ol> <li>Dr Bastin</li> <li>Dr Selvamani</li> <li>Dr Roshin Cn</li> <li>Dr Suhana</li> </ol>                                                                                                                                                       |