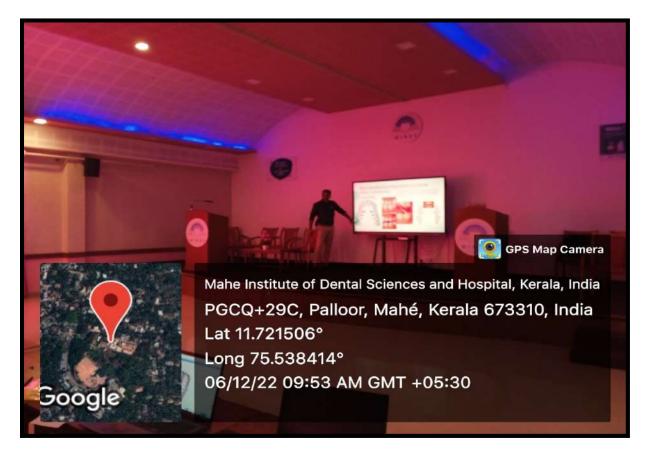

Affiliated to Pondicherry Central University, Recognized by Dental Council of India

Chalakkara, P.O. Pallor, Mahe-673 310

| 11. | 22.01.2023                    | WEBINAR 17-<br>COGNIZANCE<br>Research Methodology<br>Dept of Periodontics      | Dr Chethana K C                    | <ul> <li>65. Dr Panchami Marish</li> <li>66. Dr Anjali K</li> <li>67. Dr Rajeshwari</li> <li>68. Dr Manoj Kumar</li> <li>69. Dr Subair</li> <li>70. Dr Nikhil</li> <li>71. Dr Roshin CN</li> <li>1. Dr Anil Melath</li> <li>2. Dr Subair</li> <li>3. Dr Arjun</li> <li>4. Dr Nanditha</li> <li>5. Dr Jillu</li> <li>6. Dr Vishnu Sri Priya</li> <li>7. Dr Hemalatha</li> </ul> |
|-----|-------------------------------|--------------------------------------------------------------------------------|------------------------------------|--------------------------------------------------------------------------------------------------------------------------------------------------------------------------------------------------------------------------------------------------------------------------------------------------------------------------------------------------------------------------------|
|     |                               |                                                                                |                                    | 8. Dr Mahesh<br>9. PGs<br>10. Students                                                                                                                                                                                                                                                                                                                                         |
| 12. | 13.01.2023                    | Professional training<br>programme- by IMAGE<br>Biomedical waste<br>management | Mr Praveen Kumar M                 | ALL SECOND YEAR<br>STUDENTS<br>1. Dr Selvamani<br>2. Dr Manoj Kumar<br>3. Mrs Vijayakumari                                                                                                                                                                                                                                                                                     |
| 13. | 29.12.2022                    | WEBINAR 16-<br>COGNIZANCE<br>Forensic odontology-an<br>overview                | Dr Muhammed Ajmal                  | <ol> <li>Dr Bastin</li> <li>Dr Selvamani</li> <li>Dr Roshin CN</li> <li>Dr Suhana</li> <li>PGs</li> <li>Students</li> </ol>                                                                                                                                                                                                                                                    |
| 14. | 05.12.2022<br>&<br>06.12.2022 | IN-OFFICE ALIGNER<br>WORKSHOP<br>Dept of orthodontics                          | Dr Balaji K<br>Dr Prameshwaran T M | <ol> <li>Dr Anil Melath</li> <li>Dr Selvamani M</li> <li>Dr Raj A C</li> <li>Dr Jithesh Kumar</li> <li>Dr Panchami M</li> <li>Dr Steve</li> <li>Dr Aravind</li> <li>Dr Aswin</li> <li>Dr Manas</li> <li>Other PGS from in-house &amp; other various<br/>Institutiions</li> </ol>                                                                                               |
| 15. | 27.11.2022                    | WEBINAR 15-<br>COGNIZANCE<br>radiology in implant dentistry<br>Dept of OMR     | Dr Chethan B R                     | <ol> <li>Dr Raj A C</li> <li>Dr Megha</li> <li>Dr Jeena</li> <li>Dr Nikhil</li> <li>Dr Nanditha Chandran</li> <li>Dr Vishnu Sri Priya</li> <li>Dr Hemalatha</li> </ol>                                                                                                                                                                                                         |