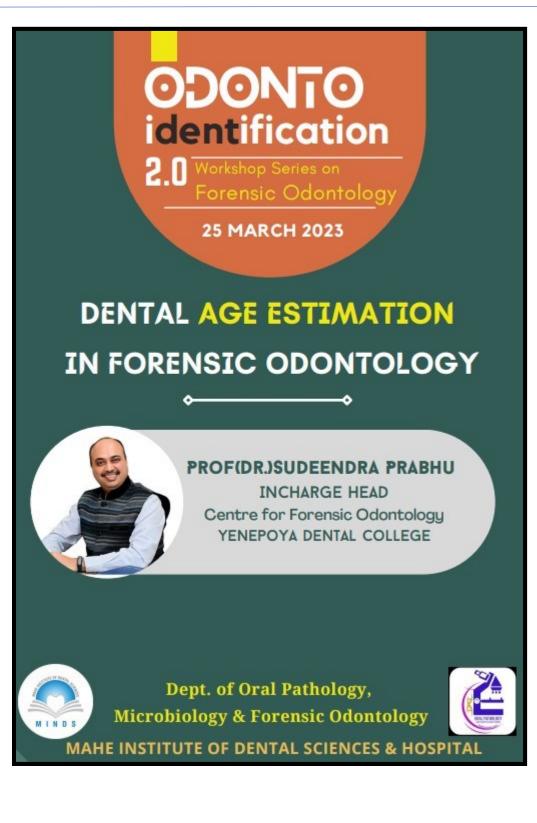

Chalakkara, P.O. Pallor, Mahe-673 310

U.T. of Puducherry. Ph : 0490 2337765

To

Date: 16.02.2023

Dr. Sudeendra Prabhu MDS Professor Dept. of Oral Pathology and Microbiology Incharge head. Center for Forensic Odontology Yenepoya Dental College, Manglore

Subject: Invitation Letter- Guest Speaker

Dear Dr. Sudeendra Prabhu

I am inviting you to our workshop series II on forensic odontology titled "Qdonto. identification 2.0" at Make Institute of Dental Sciences and Hospital.

Yours Sincerely,

Dr. Bastian TS MDS Professor & HOD Dept Of Oral Pathology and Microbiology MINDS, Mabe Puducherry

Jebel: hul

Affiliated to Pondicherry Central University, Recognized by Dental Council of India