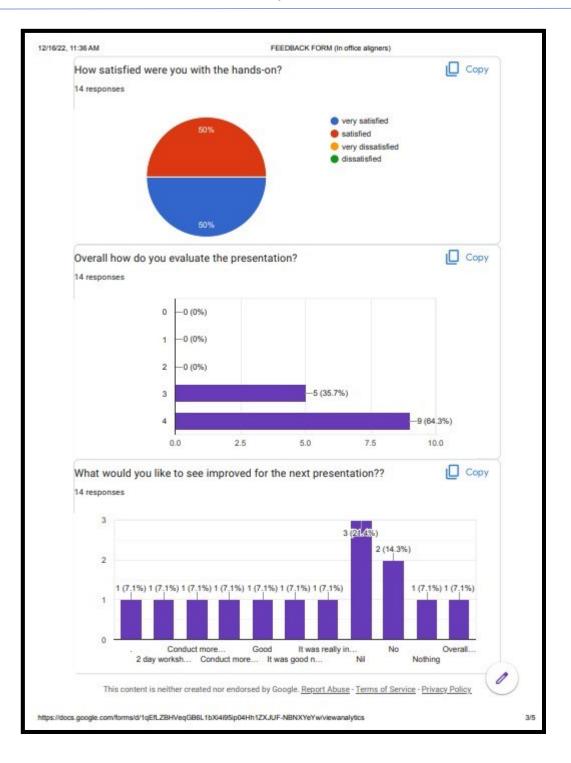

Affiliated to Pondicherry Central University, Recognized by Dental Council of India Chalakkara, P.O. Pallor, Mahe-673 310 U.T. of Puducherry. Ph : 0490 2337765

6.5.2: Average percentage of teachers attending programs/workshops/seminars specific to quality improvement in the last 5 years