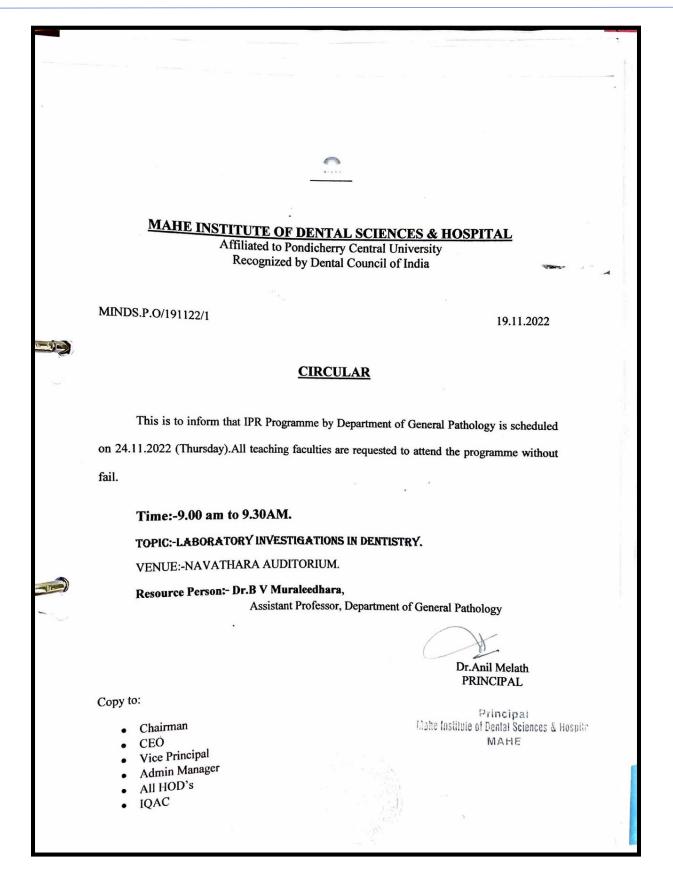

#### TO WHOMSOEVER IT MAY CONCERN

This is to certify that, number of teachers attending programs/workshops/seminars specific to quality improvement year-wise during last five years details are given below:

| Academic Year                                            | 2022-23 | 2021-22 | 2020-21 | 2019-20 | 2018-19 |
|----------------------------------------------------------|---------|---------|---------|---------|---------|
| Number of teachers attending programs/workshops/seminars | 72      | 64      | 75      | 60      | 72      |
| Total Number of teachers                                 | 97      | 89      | 104     | 98      | 83      |