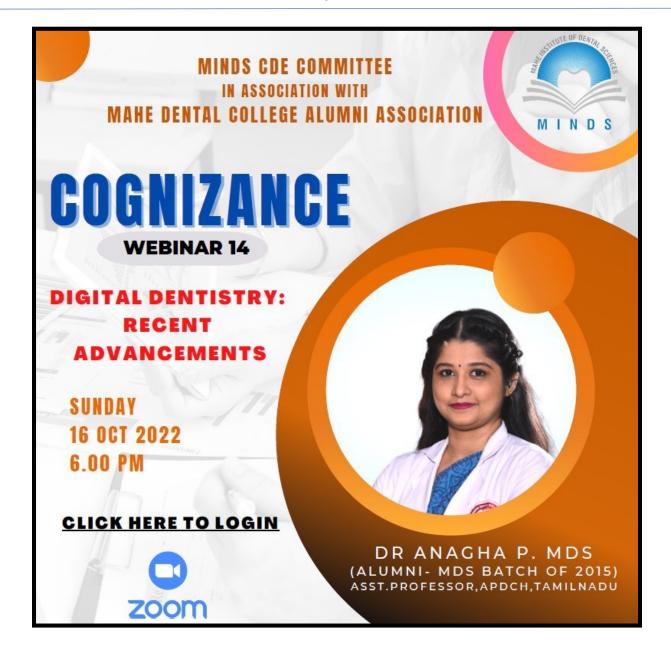

sed The Gathering and Welcomed All the Delegates to the Event. Dr.Raju Sunny gave a lecture on the topic "Nitrous oxide conscious sedation". Dr.Rena Ephraim handed over the memento to Dr.Raju Sunny as a token of appreciation for MINDS.

Dr.Sharath rendered the vote of thanks. A Live demo with an interactive session took place in the Undergraduate clinic explaining the participants about the conscious sedation unit followed by the participants demonstrating on each other. Lunch was served at 1:30pm .This was followed by hands-on (Administration of nitrous oxide on an uncooperative paediatric patient) for extraction procedure in the upper right quadrant. The programme ended by 4:30pm.

Signature (Organizing Chairman) Dr Rena Ephraim Prof & Head Dept of Paedodontics & Preventive Dentistry



















Affiliated to Pondicherry Central University, Recognized by Dental Council of India

Chalakkara, P.O. Pallor, Mahe-673 310





Affiliated to Pondicherry Central University, Recognized by Dental Council of India

Chalakkara, P.O. Pallor, Mahe-673 310

MAHE INSTITUTE OF DENTAL SCIENCES & HOSPITAL Chalakkara, P.O. Pallor, Mahe-673 310 From. Dr. George Thomas Professor& Head Department of Conservative dentistry and Endodontics MINDS, Mahe Date: 05.08.2022 to 06.08.2022 Friday, Saturday. To. Dr. Praveen Rajesh, Reader, Indira Gandhi Dental College Pondicherry & Director Micro smiles Dental Care, Chennai Subject: Invitation Letter-Guest Speaker Dear Sir. I am inviting you to our CDE programme on topic "Mission with vision" on 05.08.2022 to 06.08.2022 at Mahe institute of dental