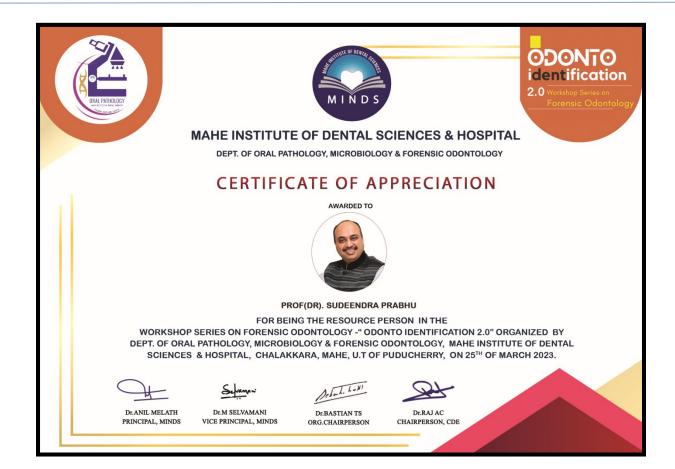

Chalakkara, P.O. Pallor, Mahe-673 310

U.T. of Puducherry. Ph : 0490 2337765

To

Date: 16.02.2023

Dr. Sudeendra Prabhu MDS Professor Dept. of Oral Pathology and Microbiology Incharge head. Center for Forensic Odontology Yenepoya Dental College, Manglore

Subject: Invitation Letter- Guest Speaker

Dear Dr. Sudeendra Prabhu

I am inviting you to our workshop series II on forensic odontology titled "Qdonto. identification 2.0" at Make Institute of Dental Sciences and Hospital.