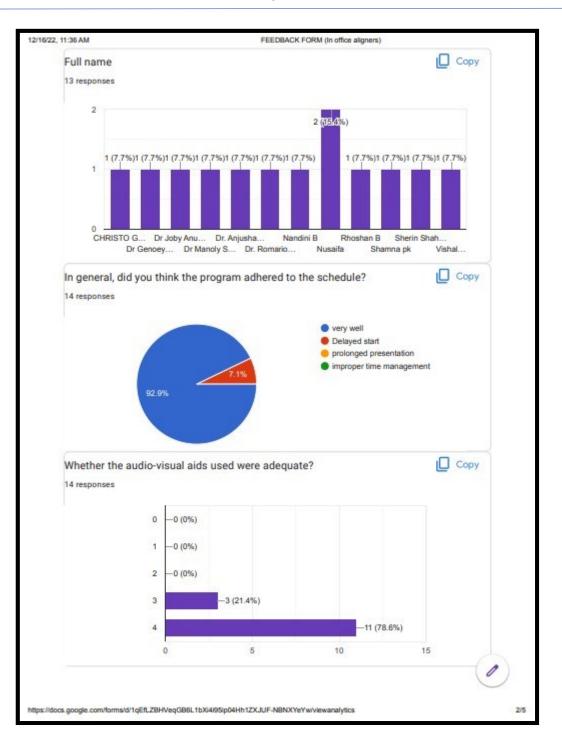

by Dr Parameswaran TM.

On the second day, lecture class by Dr Parameswaran was followed by hands on demo on intraoral scanning. This session was followed by a demonstration of 3D printing, forming and sectioning of aligner trays.

The programme was concluded by acknowledgement of the speakers by handing over the certificate of appreciation and memento. The participants were also awarded with certificates.

The programme was a huge success and was well appreciated by the participants. Feedback forms were collected from the participants.





Affiliated to Pondicherry Central University, Recognized by Dental Council of India

Chalakkara, P.O. Pallor, Mahe-673 310





Affiliated to Pondicherry Central University, Recognized by Dental Council of India

Chalakkara, P.O. Pallor, Mahe-673 310





Affiliated to Pondicherry Central University, Recognized by Dental Council of India

Chalakkara, P.O. Pallor, Mahe-673 310





Affiliated to Pondicherry Central University, Recognized by Dental Council of India

Chalakkara, P.O. Pallor, Mahe-673 310

| Timestamp           | Email ID                | DESIGNATION   | Full name         | In general, did you think | k Whether the audio-visual How satisfied were you w | Overall how do you evalu What would you like to see it | mproved for the next presentation??        |
|---------------------|-------------------------|---------------|-------------------|---------------------------|-----------------------------------------------------|--------------------------------------------------------|--------------------------------------------|
| 12