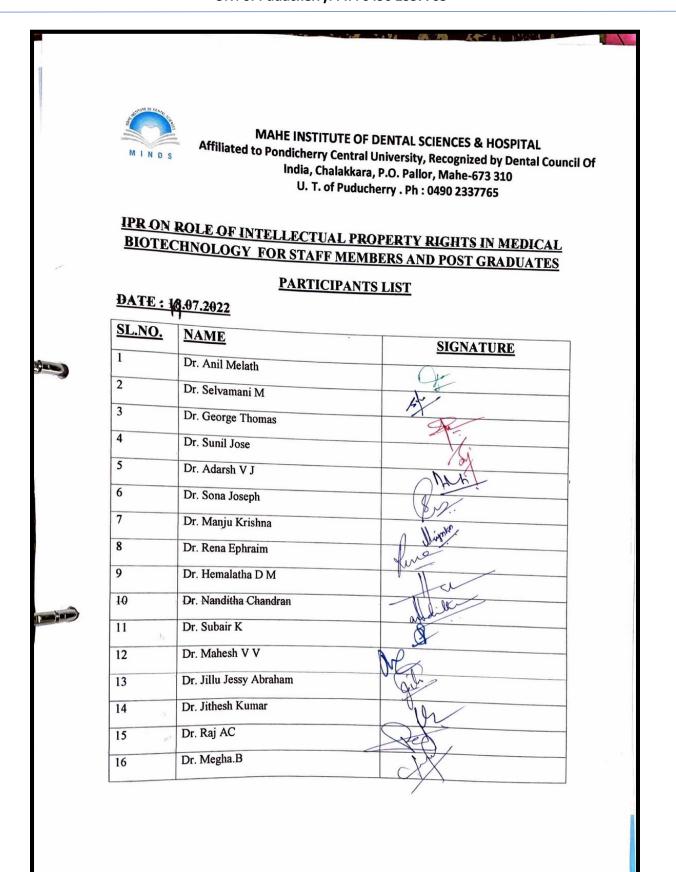

Affiliated to Pondicherry Central University, Recognized by Dental Council of India

Chalakkara, P.O. Pallor, Mahe-673 310

U.T. of Puducherry. Ph : 0490 2337765

Page 1 of 3

Affiliated to Pondicherry Central University, Recognized by Dental Council of India

Chalakkara, P.O. Pallor, Mahe-673 310

U.T. of Puducherry. Ph : 0490 2337765

| MINDS | MAHE INSTITUTE OF DENTAL SCIENCES & HOSPITAL<br>Affiliated to Pondicherry Central University, Recognized by Dental Council of India<br>Chalakkara, P.O. Pallor, Mahe-673 310<br>U.T. of Puducherry Ph: 0490 2337765 |
|-------|---------------------------------------------------------------------------------------------------------------------------------------------------------------------------------------------------------------------|
|       | DR.KAVYA SURESH (PG,KDC)                                                                                                                                                                                            |
| 18.   | DR.SNEHA PRAMOD (PG,KDC)                                                                                                                                                                                            |
| 19.   | DR.SHERUN (PEDODONTIST)                                                                                                                                                                                             |
| 20.   | DR.CHAITHANYA ( GENERAL PRACTITIONER)                                                                                                                                                                               |
| 21.   | DR.NOORUL HAMNA (BDS STAFF, MINDS)                                                                                                                                                                                  |
| 22.   | DR.ASWIN SUBASH (ENDODONTIST)                                                                                                                                                                                       |
| 23.   | DR.MANOJ KUMAR (HOD ORAL SURGERY MINDS)                                                                                                                                                                             |
| 24.   | DR.SHABAH JASEER (GP)                                                                                                                                                                                               |
|       | DR.AJNAS(PERIODONTIST)                                                                                                                                                                                              |
| 26.   | DR.MUHAMMED SHAFEEQUE( ORTHODONTIST-GP)                                                                                                                                                                             |
| 27.   |                                                                                                                                                                                                                     |
| 28.   | DR.FAZILA(ALUMNI)                                                                                                                                                                                                   |
| 29.   |                                                                                                                                                                                                                     |
| 30.   |                                                                                                                                                                                                                     |
| 31.   |                                                                                                                                                                                                                     |
|       | NAWAR(INTERN MINDS)                                                                                                                                                                                                 |
|       | FARSEENA(PG GDC)                                                                                                                                                                                                    |
| 34.   |                                                                                                                                                                                                                     |
| 35    |                                                                                                                                                                                                                     |
| 36    |                                                                                                                                                                                                                     |
| 37    | I HAKANE D(INTERN MINDS)                                                                                                                                                                                            |