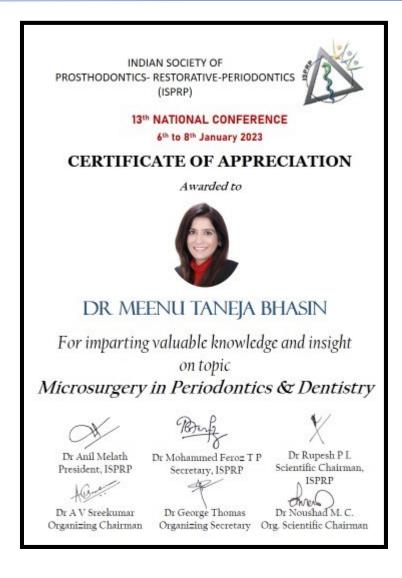

#### TO WHOMSOEVER IT MAY CONCERN

This is to certify that, number of teachers attending programs/workshops/seminars specific to quality improvement year-wise during last five years details are given below:

| Academic Year                                            | 2022-23 | 2021-22 | 2020-21 | 2019-20 | 2018-19 |
|----------------------------------------------------------|---------|---------|---------|---------|---------|
| Number of teachers attending programs/workshops/seminars | 72      | 64      | 75      | 60      | 72      |
| Total Number of teachers                                 | 97      | 89      | 104     | 98      | 83      |