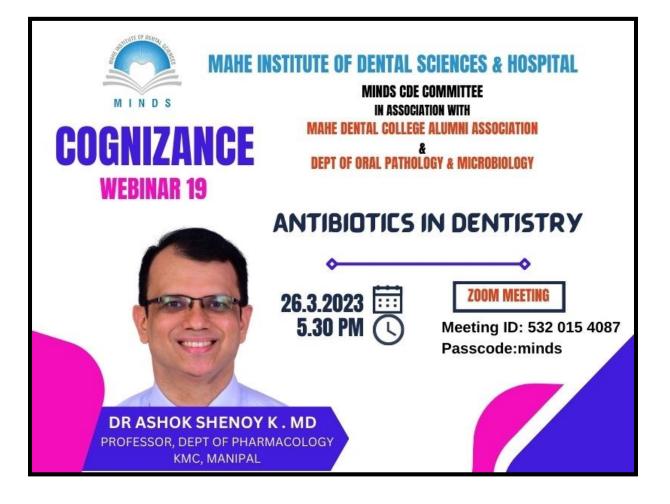

Affiliated to Pondicherry Central University, Recognized by Dental Council of India Chalakkara, P.O. Pallor, Mahe-673 310 U.T. of Puducherry. Ph : 0490 2337765

6.5.2: Average percentage of teachers attending programs/workshops/seminars specific to quality improvement in the last 5 years

## **INDEX SHEET**

| S.NO | DESCRIPTION                                                                                                     | PAGE<br>NUMBER |
|------|-----------------------------------------------------------------------------------------------------------------|----------------|
| 1    | Certificate of the Head of the Institution                                                                      | 2              |
| 2    | Detailed Report of Programs / Workshops / Seminars Specific to<br>Quality Improvement for Academic Year 2022-23 | 4              |