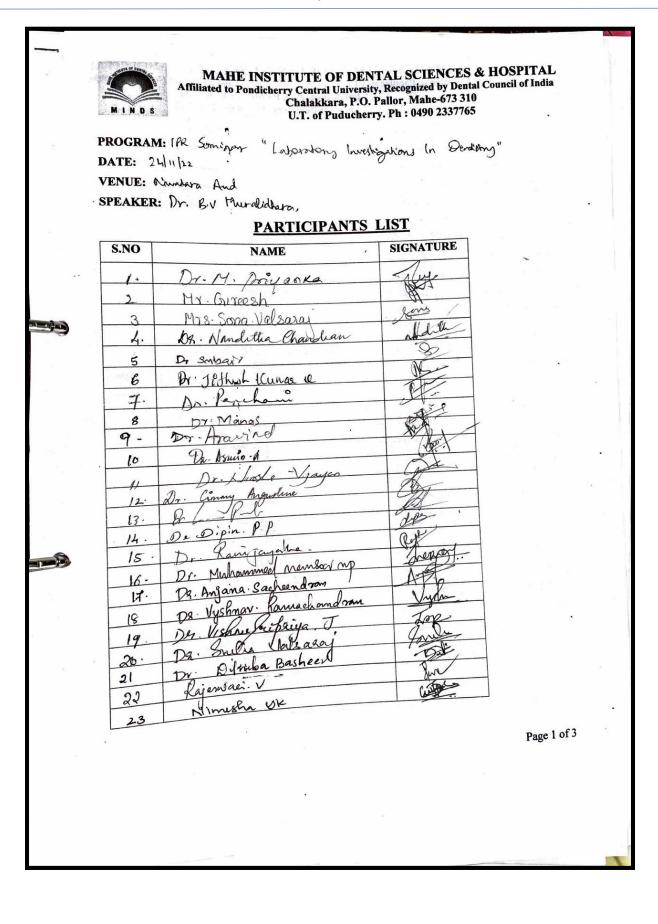

#### TO WHOMSOEVER IT MAY CONCERN

This is to certify that, number of teachers attending programs/workshops/seminars specific to quality improvement year-wise during last five years details are given below:

| Academic Year                                            | 2022-23 | 2021-22 | 2020-21 | 2019-20 | 2018-19 |
|----------------------------------------------------------|---------|---------|---------|---------|---------|
| Number of teachers attending programs/workshops/seminars | 72      | 64      | 75      | 60      | 72      |
| Total Number of teachers                                 | 97      | 89      | 104     | 98      | 83      |