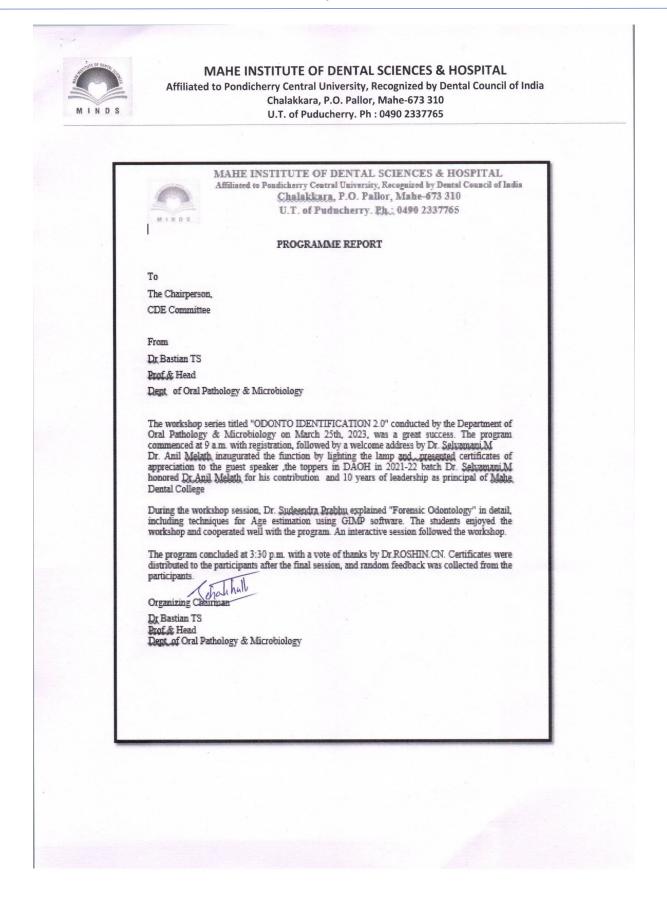

Chalakkara, P.O. Pallor, Mahe-673 310

U.T. of Puducherry. Ph : 0490 2337765

To

Date: 16.02.2023

Dr. Sudeendra Prabhu MDS Professor Dept. of Oral Pathology and Microbiology Incharge head. Center for Forensic Odontology Yenepoya Dental College, Manglore

Subject: Invitation Letter- Guest Speaker

Dear Dr. Sudeendra Prabhu

I am inviting you to our workshop series II on forensic odontology titled "Qdonto. identification 2.0" at Make Institute of Dental Sciences and Hospital.

To have you as our guest speaker would be an honor to our <u>department</u> and to the whole institution.

Please contact our organizing Secretary, Dr. Selvamani at 09480774400 if you have any queries.

We hope you'll accept our invitation, looking forward to your response.

Yours Sincerely,

Dr. Bastian TS MDS Professor & HOD Dept Of Oral Pathology and Microbiology MINDS, Mabe Puducherry

Jebel: hul

Affiliated to Pondicherry Central University, Recognized by Dental Council of India