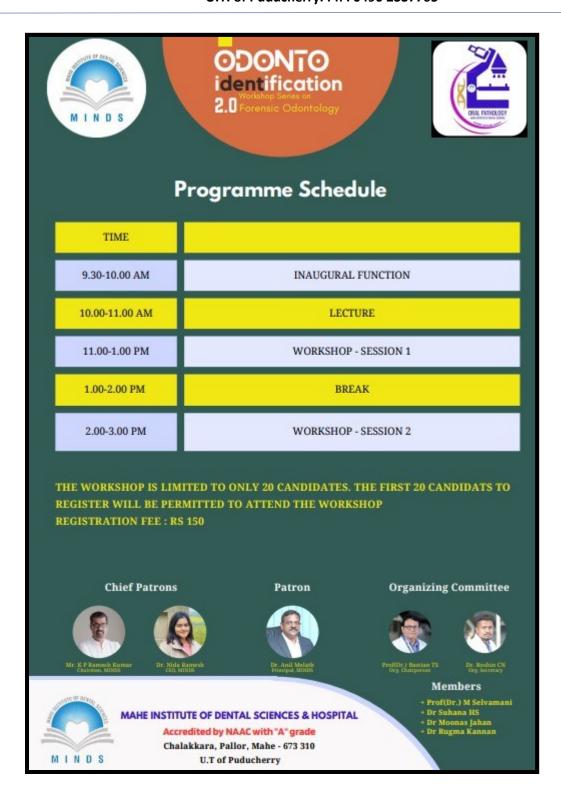

Chalakkara, P.O. Pallor, Mahe-673 310

U.T. of Puducherry. Ph : 0490 2337765

To

Date: 16.02.2023

Dr. Sudeendra Prabhu MDS Professor Dept. of Oral Pathology and Microbiology Incharge head. Center for Forensic Odontology Yenepoya Dental College, Manglore

Subject: Invitation Letter- Guest Speaker

Dear Dr. Sudeendra Prabhu

I am inviting you to our workshop series II on forensic odontology titled "Qdonto. identification 2.0" at Make Institute of Dental Sciences and Hospital.