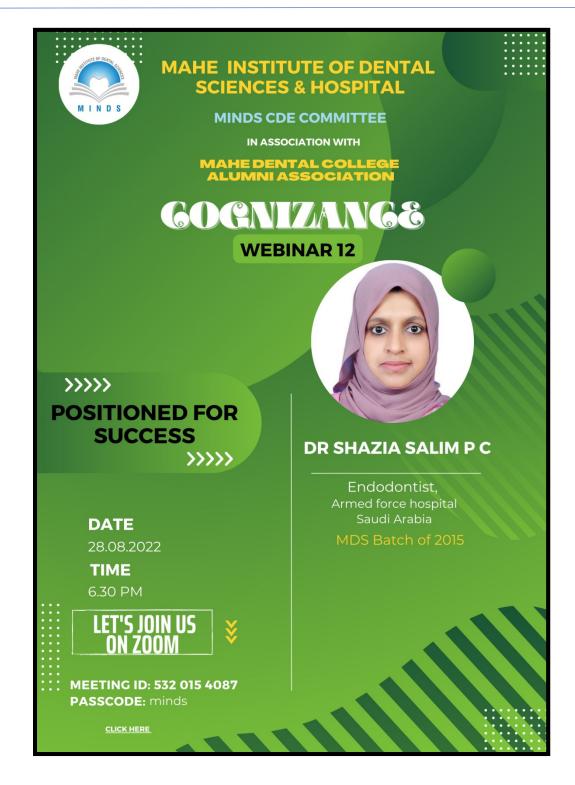

ering and Welcomed All the Delegates to the Event. Dr.Raju Sunny gave a lecture on the topic "Nitrous oxide conscious sedation". Dr.Rena Ephraim handed over the memento to Dr.Raju Sunny as a token of appreciation for MINDS.

Dr.Sharath rendered the vote of thanks. A Live demo with an interactive session took place in the Undergraduate clinic explaining the participants about the conscious sedation unit followed by the participants demonstrating on each other. Lunch was served at 1:30pm .This was followed by hands-on (Administration of nitrous oxide on an uncooperative paediatric patient) for extraction procedure in the upper right quadrant. The programme ended by 4:30pm.

Signature (Organizing Chairman) Dr Rena Ephraim Prof & Head Dept of Paedodontics & Preventive Dentistry



















Affiliated to Pondicherry Central University, Recognized by Dental Council of India

Chalakkara, P.O. Pallor, Mahe-673 310





Affiliated to Pondicherry Central University, Recognized by Dental Council of India

Chalakkara, P.O. Pallor, Mahe-673 310

MAHE INSTITUTE OF DENTAL SCIENCES & HOSPITAL Chalakkara, P.O. Pallor, Mahe-673 310 From. Dr. George Thomas Professor& Head Department of Conservative dentistry and Endodontics MINDS, Mahe Date: 05.08.2022 to 06.08.2022 Friday, Saturday. To. Dr. Praveen Rajesh, Reader, Indira Gandhi Dental College Pondicherry & Director Micro smiles Dental Care, Chennai Subject: Invitation Letter-Guest Speaker Dear Sir. I am inviting you to our CDE programme on topic "Mission with vision" on 05.08.2022 to 06.08.2022 at Mahe institute of dental sciences and