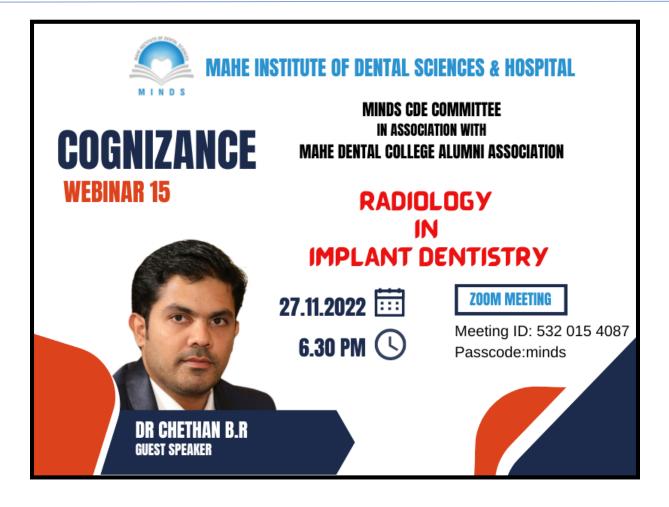

4 very satisfied                                    | 4 Conduct more programs                                |                                            |
| 12/16/2022 9:16:19  | anjushack97@gmail.com   | Post Graduate | Dr. Anjusha C K   | very well                 | 4 very satisfied                                    | 4 Nil                                                  |                                            |



























Affiliated to Pondicherry Central University, Recognized by Dental Council of India Chalakkara, P.O. Pallor, Mahe-673 310 U.T. of Puducherry. Ph : 0490 2337765







Mahe Institute of Dental Sciences and Hospital, Kerala, India PGCQ+29C, Palloor, Mahé, Kerala 673310, India Lat 11.721506° Long 75.538414° 05/12/22 10:55 AM GMT +05:30















Affiliated to Pondicherry Central University, Recognized by Dental Council of India

Chalakkara, P.O. Pallor, Mahe-673 310





























Affiliated to Pondicherry Central University, Recognized by Dental Council of India

Chalakkara, P.O. Pallor, Mahe-673 310

| MINI | - A                                                                                                | MAHE INSTITUTE OF DENTAL SCIENCES & HOSPITAL<br>ffiliated to Pondicherry Central University, Recognized by Dental Council of India<br>Chalakkara, P.O. Pallor, Mahe-673 310<br>U.T. of Puducherry. Ph : 0490 2337765 |  |
|------|----------------------------------------------------------------------------------------------------|-----------------------------------------------------------------------------------