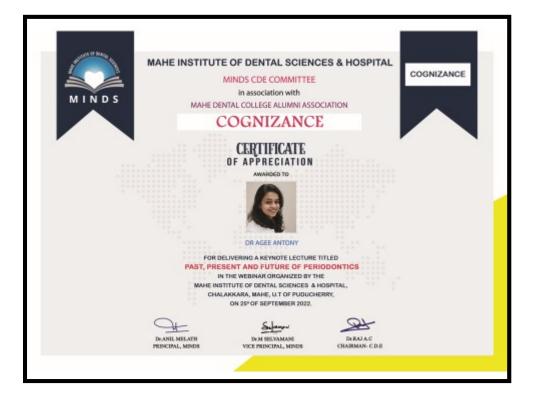

Gathering and Welcomed All the Delegates to the Event. Dr.Raju Sunny gave a lecture on the topic "Nitrous oxide conscious sedation". Dr.Rena Ephraim handed over the memento to Dr.Raju Sunny as a token of appreciation for MINDS.

Dr.Sharath rendered the vote of thanks. A Live demo with an interactive session took place in the Undergraduate clinic explaining the participants about the conscious sedation unit followed by the participants demonstrating on each other. Lunch was served at 1:30pm .This was followed by hands-on (Administration of nitrous oxide on an uncooperative paediatric patient) for extraction procedure in the upper right quadrant. The programme ended by 4:30pm.

Signature (Organizing Chairman) Dr Rena Ephraim Prof & Head Dept of Paedodontics & Preventive Dentistry



















Affiliated to Pondicherry Central University, Recognized by Dental Council of India

Chalakkara, P.O. Pallor, Mahe-673 310





Affiliated to Pondicherry Central University, Recognized by Dental Council of India

Chalakkara, P.O. Pallor, Mahe-673 310

MAHE INSTITUTE OF DENTAL SCIENCES & HOSPITAL Chalakkara, P.O. Pallor, Mahe-673 310 From. Dr. George Thomas Professor& Head Department of Conservative dentistry and Endodontics MINDS, Mahe Date: 05.08.2022 to 06.08.2022 Friday, Saturday. To. Dr. Praveen Rajesh, Reader, Indira Gandhi Dental College Pondicherry & Director Micro smiles Dental Care, Chennai Subject: Invitation Letter-Guest Speaker Dear Sir. I am inviting you to our CDE programme on topic "Mission with vision" on 05.08.2022 to 06.08.2022 at Mahe institute of dental sciences