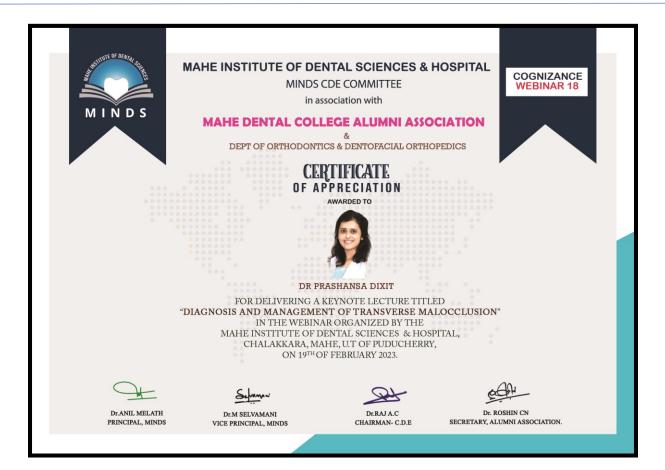

Subject: Invitation Letter- Guest Speaker

Dear Dr. Sudeendra Prabhu

I am inviting you to our workshop series II on forensic odontology titled "Qdonto. identification 2.0" at Make Institute of Dental Sciences and Hospital.

Yours Sincerely,

Dr. Bastian TS MDS Professor & HOD Dept Of Oral Pathology and Microbiology MINDS, Mabe Puducherry

Jebel: hul

Affiliated to Pondicherry Central University, Recognized by Dental Council of India