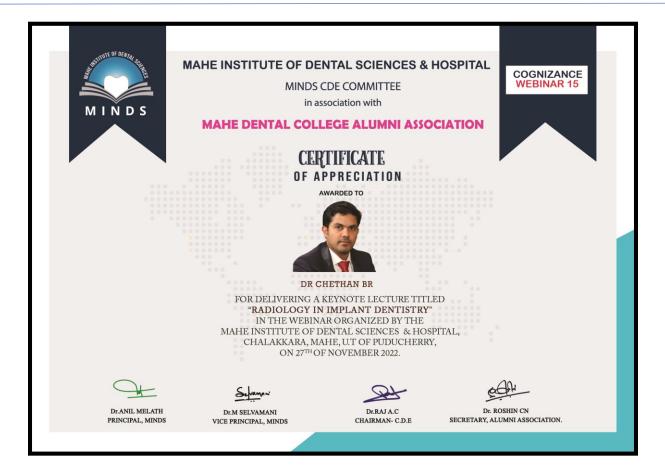

|
| 12/16/2022 9:16:19  | anjushack97@gmail.com   | Post Graduate | Dr. Anjusha C K   | very well                 | 4 very satisfied                                    | 4 Nil                                                  |                                            |



























Affiliated to Pondicherry Central University, Recognized by Dental Council of India Chalakkara, P.O. Pallor, Mahe-673 310 U.T. of Puducherry. Ph : 0490 2337765







Mahe Institute of Dental Sciences and Hospital, Kerala, India PGCQ+29C, Palloor, Mahé, Kerala 673310, India Lat 11.721506° Long 75.538414° 05/12/22 10:55 AM GMT +05:30















Affiliated to Pondicherry Central University, Recognized by Dental Council of India

Chalakkara, P.O. Pallor, Mahe-673 310





























Affiliated to Pondicherry Central University, Recognized by Dental Council of India

Chalakkara, P.O. Pallor, Mahe-673 310

| MINI | - A                                                                                                | MAHE INSTITUTE OF DENTAL SCIENCES & HOSPITAL<br>ffiliated to Pondicherry Central University, Recognized by Dental Council of India<br>Chalakkara, P.O. Pallor, Mahe-673 310<br>U.T. of Puducherry. Ph : 0490 2337765 |  |
|------|----------------------------------------------------------------------------------------------------|-------------------------------------------------------------------------------------------------------------------------------------------------------------------------------------------------------------------