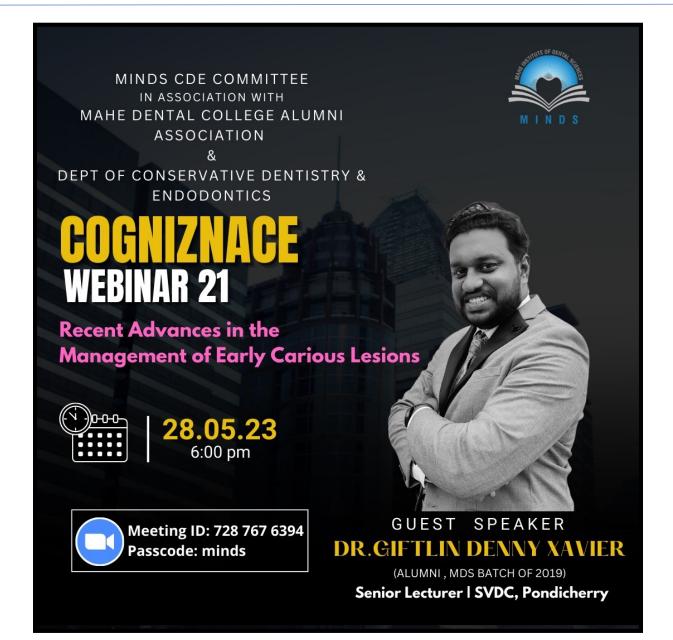

Subject: Invitation Letter- Guest Speaker

Dear Dr. Sudeendra Prabhu

I am inviting you to our workshop series II on forensic odontology titled "Qdonto. identification 2.0" at Make Institute of Dental Sciences and Hospital.

To have you as our guest speaker would be an honor to our <u>department</u> and to the whole institution.

Please contact our organizing Secretary, Dr. Selvamani at 09480774400 if you have any queries.

We hope you'll accept our invitation, looking forward to your response.

Yours Sincerely,

Dr. Bastian TS MDS Professor & HOD Dept Of Oral Pathology and Microbiology MINDS, Mabe Puducherry

Jebel: hul

Affiliated to Pondicherry Central University, Recognized by Dental Council of India