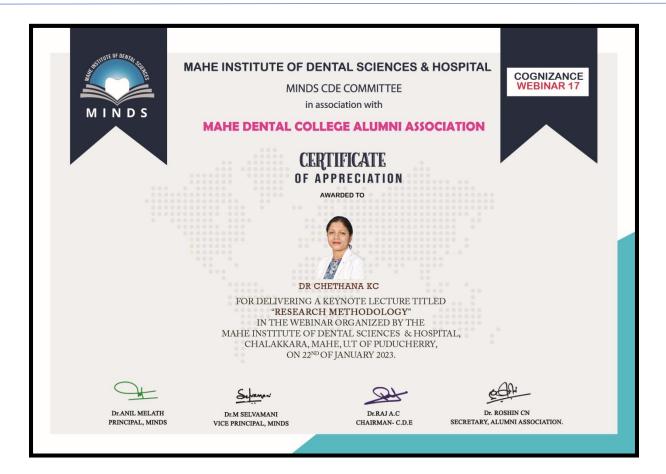

Subject: Invitation Letter- Guest Speaker

Dear Dr. Sudeendra Prabhu

I am inviting you to our workshop series II on forensic odontology titled "Qdonto. identification 2.0" at Make Institute of Dental Sciences and Hospital.