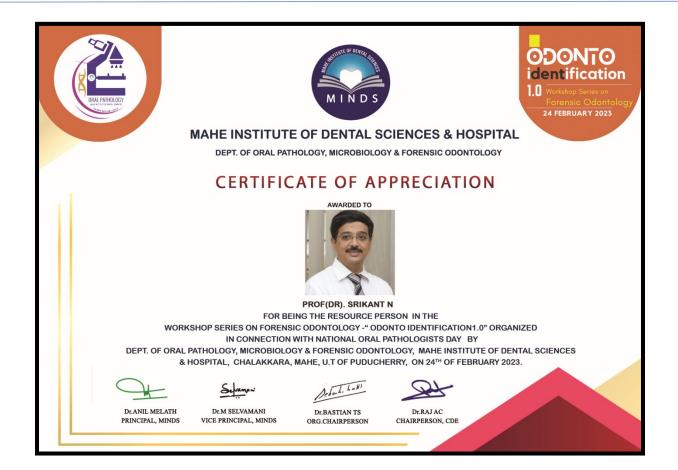

Subject: Invitation Letter- Guest Speaker

Dear Dr. Sudeendra Prabhu

I am inviting you to our workshop series II on forensic odontology titled "Qdonto. identification 2.0" at Make Institute of Dental Sciences and Hospital.