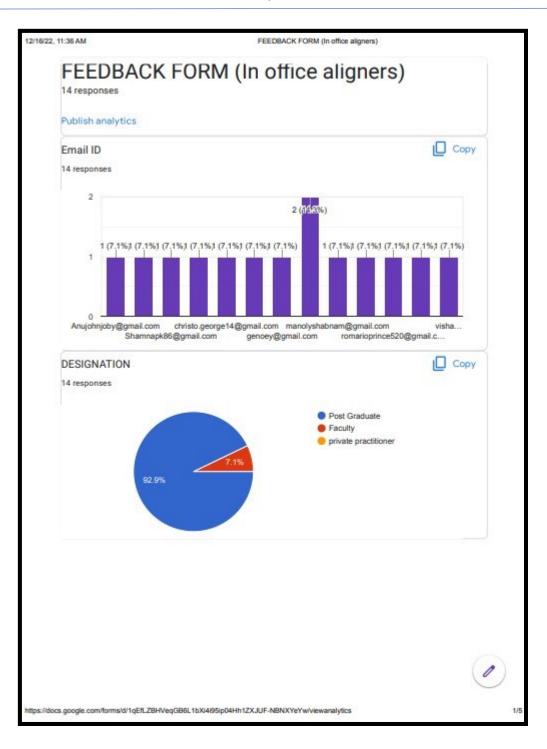

gramme started with an introduction class on clear aligners by Dr Balaji Krishnan. Afternoon session of the class was continued by Dr Parameswaran TM.

On the second day, lecture class by Dr Parameswaran was followed by hands on demo on intraoral scanning. This session was followed by a demonstration of 3D printing, forming and sectioning of aligner trays.

The programme was concluded by acknowledgement of the speakers by handing over the certificate of appreciation and memento. The participants were also awarded with certificates.

The programme was a huge success and was well appreciated by the participants. Feedback forms were collected from the participants.





Affiliated to Pondicherry Central University, Recognized by Dental Council of India

Chalakkara, P.O. Pallor, Mahe-673 310





Affiliated to Pondicherry Central University, Recognized by Dental Council of India

Chalakkara, P.O. Pallor, Mahe-673 310





Affiliated to Pondicherry Central University, Recognized by Dental Council of India

Chalakkara, P.O. Pallor, Mahe-673 310





Affiliated to Pondicherry Central University, Recognized by Dental Council of India

Chalakkara, P.O. Pallor, Mahe-673 310

| Timestamp           | Email ID                | DESIGNATION   | Full name         | In general, did you think | k Whether the audio-visual How satisfied were you w | Overall how do you evalu What would you like to see it | mproved for the next presentation??        |
|---------------------|-------------------------|---------------|-------------------|---------------------------|---------------------------------