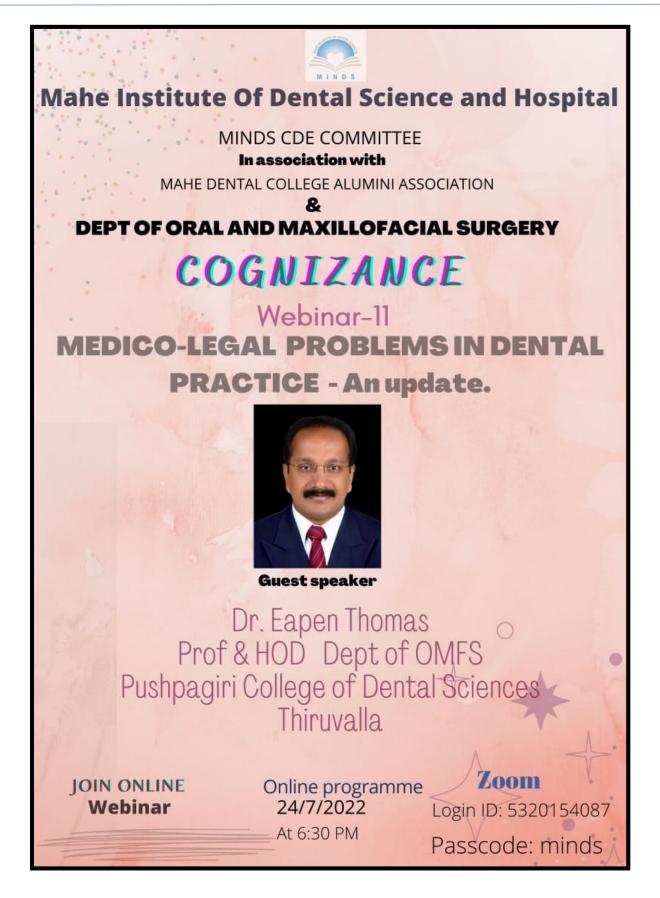

|



Affiliated to Pondicherry Central University, Recognized by Dental Council of India

Chalakkara, P.O. Pallor, Mahe-673 310

U.T. of Puducherry. Ph : 0490 2337765

|    |       | b   | c  | đ  |
|----|-------|-----|----|----|
| 1. | a 75% | 25% | 0% | 0% |
| 2. | 50%   | 50% | 0% | 0% |
| 3. | 75%   | 25% | 0% | 0% |
| 4. | 50%   | 50% | 0% | 0% |
| 5. | 100%  | 0%  | 0% | 0% |
| 6. | 25%   | 75% | 0% | 0% |
| 7. | 75%   | 25% | 0% | 0% |
| 8. | 50%   | 50% | 0% | 0% |
| 9. | 50%   | 50% | 0% | 0% |

End of document





















































Affiliated to Pondicherry Central University, Recognized by Dental Council of India

Chalakkara, P.O. Pallor, Mahe-673 310













Affiliated to Pondicherry Central University, Recognized by Dental Council of India

Chalakkara, P.O. Pallor, Mahe-673 310









Affiliated to Pondicherry Central University, Recognized by Dental Council of India

Chalakkara, P.O. Pallor, Mahe-673 310





Affiliated to Pondicherry Central University, Recognized by Dental Council of India

Chalakkara, P.O. Pallor, Mahe-673 310





Affiliated to Pondicherry Central University, Recognized by Dental Council of India Chalakkara, P.O. Pallor, Mahe-673 310













Affiliated to Pondicherry Central University, Recognized by Dental Council of India

Chalakkara, P.O. Pallor, Mahe-673 310