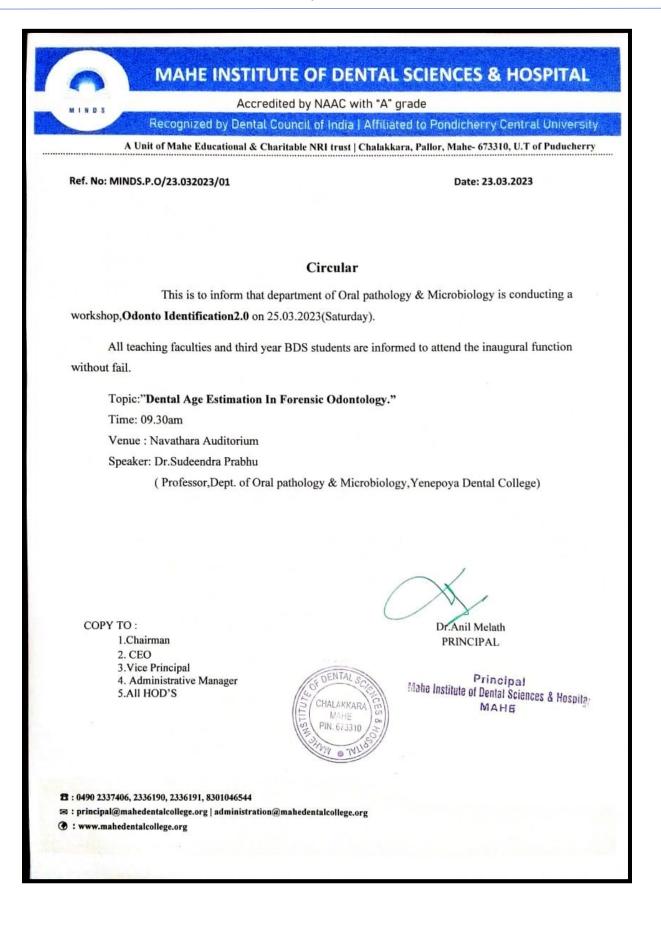

Chalakkara, P.O. Pallor, Mahe-673 310

U.T. of Puducherry. Ph : 0490 2337765

To

Date: 16.02.2023

Dr. Sudeendra Prabhu MDS Professor Dept. of Oral Pathology and Microbiology Incharge head. Center for Forensic Odontology Yenepoya Dental College, Manglore

Subject: Invitation Letter- Guest Speaker

Dear Dr. Sudeendra Prabhu

I am inviting you to our workshop series II on forensic odontology titled "Qdonto. identification 2.0" at Make Institute of Dental Sciences and Hospital.

To have you as our guest speaker would be an honor to our <u>department</u> and to the whole institution.

Please contact our organizing Secretary, Dr. Selvamani at 09480774400 if you have any queries.

We hope you'll accept our invitation, looking forward to your response.

Yours Sincerely,

Dr. Bastian TS MDS Professor & HOD Dept Of Oral Pathology and Microbiology MINDS, Mabe Puducherry

Jebel: hul

Affiliated to Pondicherry Central University, Recognized by Dental Council of India