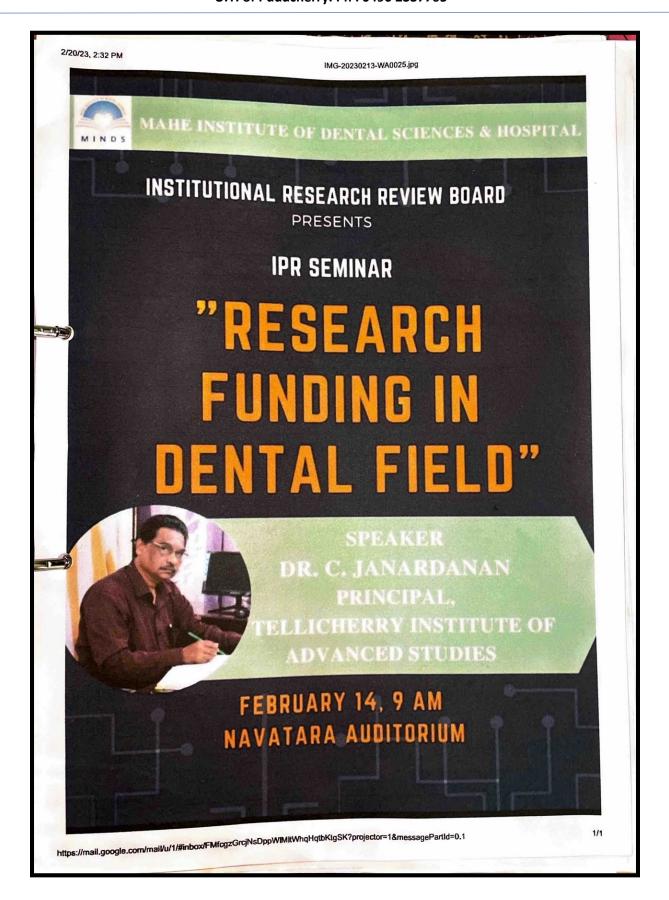

explained "Forensic Odontology" in detail, including techniques for age estimation and bite mark analysis. The students enjoyed the workshop and cooperated well with the program. An interactive session followed the workshop. The program concluded at 3:30 p.m. with a vote of thanks by Dr. Suhana H.S. Certificates were distributed to the participants after the final session, and random feedback was collected from the etra le helle participants 6 Organizing Chairman Dr Bastian TS Prof & Head Dent. of Oral Pathology & Microbiology



Affiliated to Pondicherry Central University, Recognized by Dental Council of India

Chalakkara, P.O. Pallor, Mahe-673 310













Affiliated to Pondicherry Central University, Recognized by Dental Council of India

Chalakkara, P.O. Pallor, Mahe-673 310









Affiliated to Pondicherry Central University, Recognized by Dental Council of India

Chalakkara, P.O. Pallor, Mahe-673 310

|           | L'A THAT WAS BEEN AT IS STILL AND