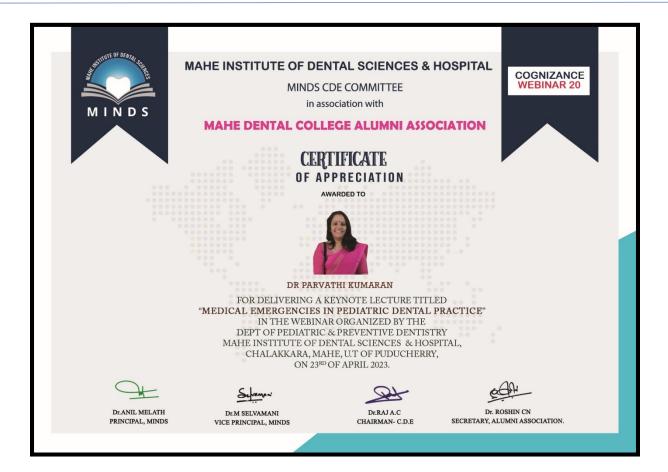

Affiliated to Pondicherry Central University, Recognized by Dental Council of India Chalakkara, P.O. Pallor, Mahe-673 310 U.T. of Puducherry. Ph : 0490 2337765

6.5.2: Average percentage of teachers attending programs/workshops/seminars specific to quality improvement in the last 5 years

## **INDEX SHEET**

| S.NO | DESCRIPTION                                                                                                     | PAGE<br>NUMBER |
|------|-----------------------------------------------------------------------------------------------------------------|----------------|
| 1    | Certificate of the Head of the Institution                                                                      | 2              |
| 2    | Detailed Report of Programs / Workshops / Seminars Specific to<br>Quality Improvement for Academic Year 2022-23 | 4              |