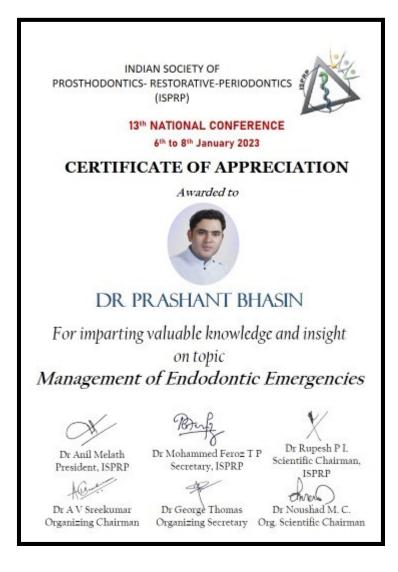

| 500 proce -   | sta    |



Affiliated to Pondicherry Central University, Recognized by Dental Council of India

Chalakkara, P.O. Pallor, Mahe-673 310





Affiliated to Pondicherry Central University, Recognized by Dental Council of India Chalakkara, P.O. Pallor, Mahe-673 310





















Affiliated to Pondicherry Central University, Recognized by Dental Council of India

Chalakkara, P.O. Pallor, Mahe-673 310





Affiliated to Pondicherry Central University, Recognized by Dental Council of India

Chalakkara, P.O. Pallor, Mahe-673 310 U.T. of Puducherry. Ph : 0490 2337765

| From,                 | 20/10/2022 |
|-----------------------|------------|
| Dr Jithesh            |            |
| Professor. & HOD      |            |
| DEPT. OF ORTHODONTICS |            |
| MAHE DENTAL COLLEGE   |            |
| MAHE                  |            |
| То,                   |            |
| Dr. BALAJI K          |            |
| Professor.