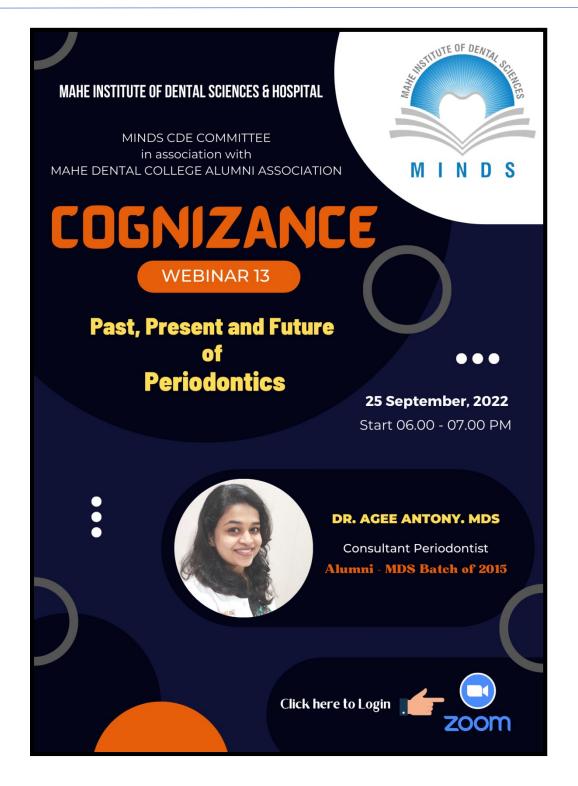

The Gathering and Welcomed All the Delegates to the Event. Dr.Raju Sunny gave a lecture on the topic "Nitrous oxide conscious sedation". Dr.Rena Ephraim handed over the memento to Dr.Raju Sunny as a token of appreciation for MINDS.

Dr.Sharath rendered the vote of thanks. A Live demo with an interactive session took place in the Undergraduate clinic explaining the participants about the conscious sedation unit followed by the participants demonstrating on each other. Lunch was served at 1:30pm .This was followed by hands-on (Administration of nitrous oxide on an uncooperative paediatric patient) for extraction procedure in the upper right quadrant. The programme ended by 4:30pm.

Signature (Organizing Chairman) Dr Rena Ephraim Prof & Head Dept of Paedodontics & Preventive Dentistry



















Affiliated to Pondicherry Central University, Recognized by Dental Council of India

Chalakkara, P.O. Pallor, Mahe-673 310





Affiliated to Pondicherry Central University, Recognized by Dental Council of India

Chalakkara, P.O. Pallor, Mahe-673 310

MAHE INSTITUTE OF DENTAL SCIENCES & HOSPITAL Chalakkara, P.O. Pallor, Mahe-673 310 From. Dr. George Thomas Professor& Head Department of Conservative dentistry and Endodontics MINDS, Mahe Date: 05.08.2022 to 06.08.2022 Friday, Saturday. To. Dr. Praveen Rajesh, Reader, Indira Gandhi Dental College Pondicherry & Director Micro smiles Dental Care, Chennai Subject: Invitation Letter-Guest Speaker Dear Sir. I am inviting you to our CDE programme on topic "Mission with vision" on 05.08.2022 to 06.08.2022 at Mahe institute of dental scie