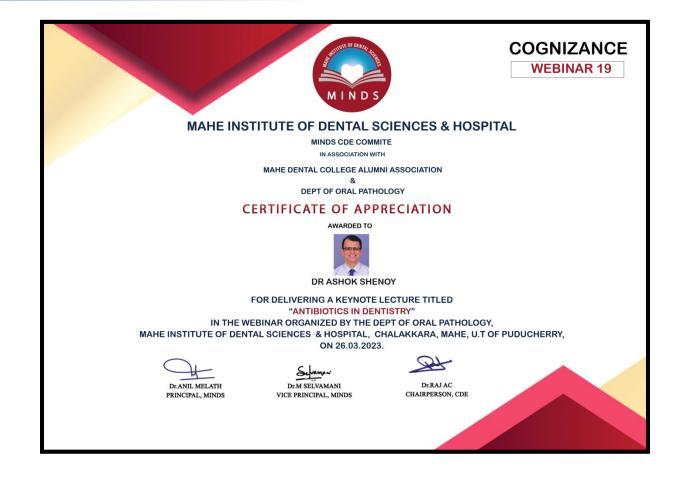

Affiliated to Pondicherry Central University, Recognized by Dental Council of India Chalakkara, P.O. Pallor, Mahe-673 310 U.T. of Puducherry. Ph : 0490 2337765

6.5.2: Average percentage of teachers attending programs/workshops/seminars specific to quality improvement in the last 5 years

## **INDEX SHEET**

| S.NO | DESCRIPTION                                                                                                     | PAGE<br>NUMBER |
|------|-----------------------------------------------------------------------------------------------------------------|----------------|
| 1    | Certificate of the Head of the Institution                                                                      | 2              |
| 2    | Detailed Report of Programs / Workshops / Seminars Specific to<br>Quality Improvement for Academic Year 2022-23 | 4              |