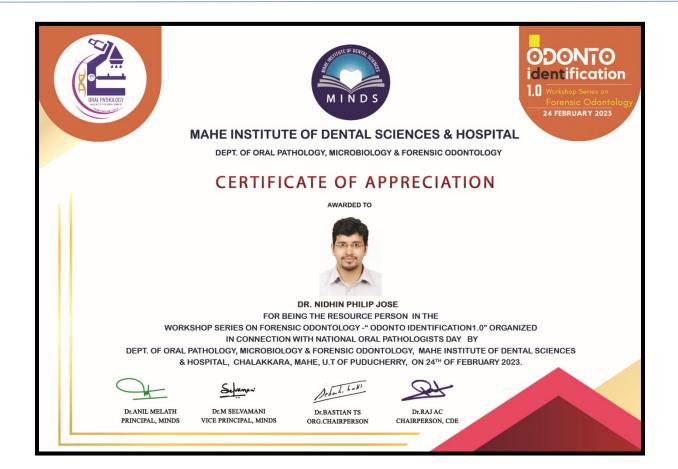

#### TO WHOMSOEVER IT MAY CONCERN

This is to certify that, number of teachers attending programs/workshops/seminars specific to quality improvement year-wise during last five years details are given below:

| Academic Year                                            | 2022-23 | 2021-22 | 2020-21 | 2019-20 | 2018-19 |
|----------------------------------------------------------|---------|---------|---------|---------|---------|
| Number of teachers attending programs/workshops/seminars | 72      | 64      | 75      | 60      | 72      |
| Total Number of teachers                                 | 97      | 89      | 104     | 98      | 83      |