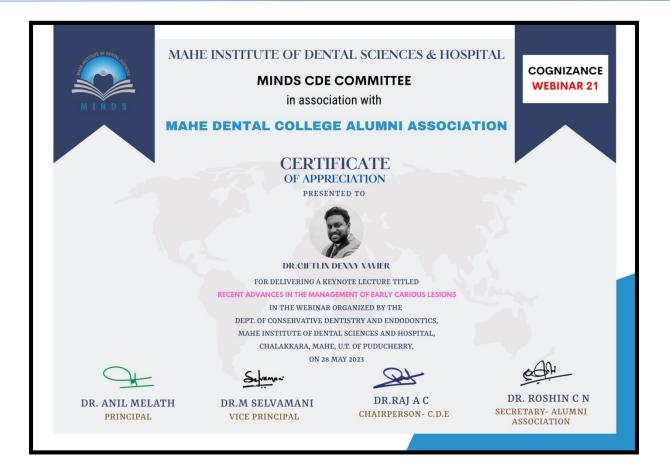

Subject: Invitation Letter- Guest Speaker

Dear Dr. Sudeendra Prabhu

I am inviting you to our workshop series II on forensic odontology titled "Qdonto. identification 2.0" at Make Institute of Dental Sciences and Hospital.

To have you as our guest speaker would be an honor to our <u>department</u> and to the whole institution.

Please contact our organizing Secretary, Dr. Selvamani at 09480774400 if you have any queries.

We hope you'll accept our invitation, looking forward to your response.

Yours Sincerely,

Dr. Bastian TS MDS Professor & HOD Dept Of Oral Pathology and Microbiology MINDS, Mabe Puducherry

Jebel: hul

Affiliated to Pondicherry Central University, Recognized by Dental Council of India