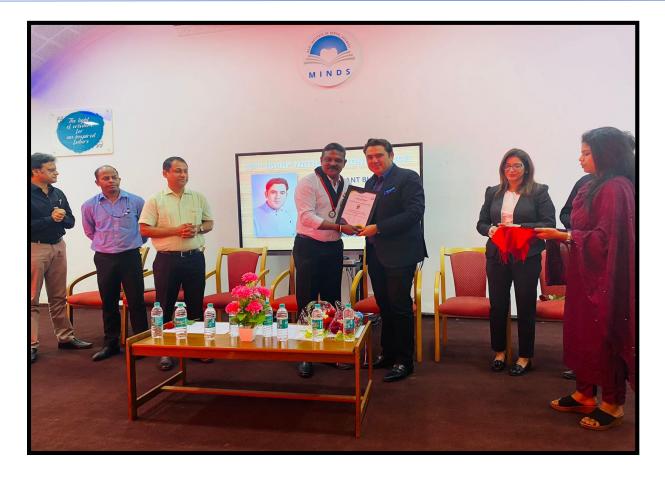

Subject: Invitation Letter- Guest Speaker

Dear Dr. Sudeendra Prabhu

I am inviting you to our workshop series II on forensic odontology titled "Qdonto. identification 2.0" at Make Institute of Dental Sciences and Hospital.

To have you as our guest speaker would be an honor to our <u>department</u> and to the whole institution.

Please contact our organizing Secretary, Dr. Selvamani at 09480774400 if you have any queries.

We hope you'll accept our invitation, looking forward to your response.

Yours Sincerely,

Dr. Bastian TS MDS Professor & HOD Dept Of Oral Pathology and Microbiology MINDS, Mabe Puducherry

Jebel: hul

Affiliated to Pondicherry Central University, Recognized by Dental Council of India