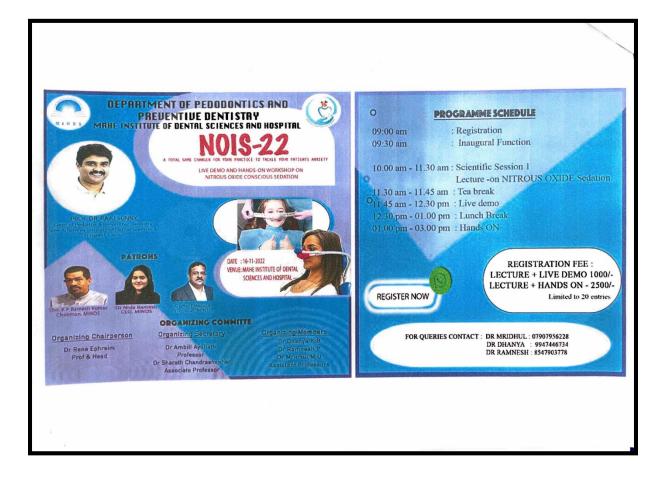

Affiliated to Pondicherry Central University, Recognized by Dental Council of India Chalakkara, P.O. Pallor, Mahe-673 310 U.T. of Puducherry. Ph : 0490 2337765

6.5.2: Average percentage of teachers attending programs/workshops/seminars specific to quality improvement in the last 5 years