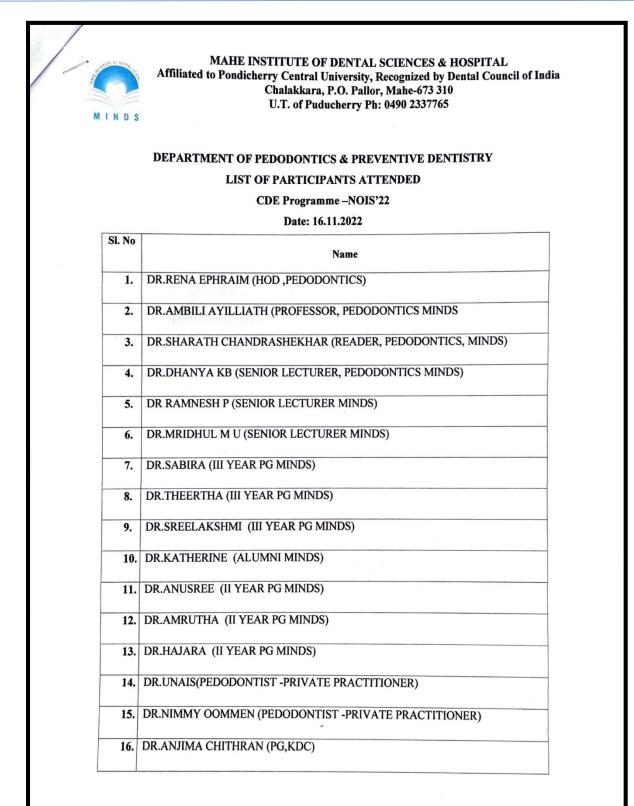

Affiliated to Pondicherry Central University, Recognized by Dental Council of India Chalakkara, P.O. Pallor, Mahe-673 310 U.T. of Puducherry. Ph : 0490 2337765

6.5.2: Average percentage of teachers attending programs/workshops/seminars specific to quality improvement in the last 5 years