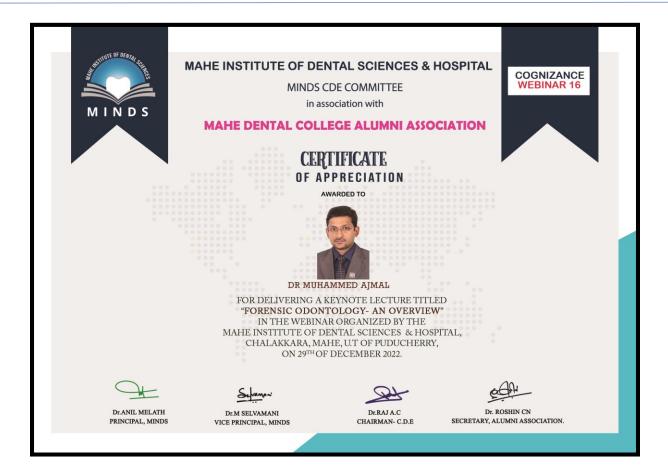

Chalakkara, P.O. Pallor, Mahe-673 310

U.T. of Puducherry. Ph : 0490 2337765

To

Date: 16.02.2023

Dr. Sudeendra Prabhu MDS Professor Dept. of Oral Pathology and Microbiology Incharge head. Center for Forensic Odontology Yenepoya Dental College, Manglore

Subject: Invitation Letter- Guest Speaker

Dear Dr. Sudeendra Prabhu

I am inviting you to our workshop series II on forensic odontology titled "Qdonto. identification 2.0" at Make Institute of Dental Sciences and Hospital.

To have you as our guest speaker would be an honor to our <u>department</u> and to the whole institution.

Please contact our organizing Secretary, Dr. Selvamani at 09480774400 if you have any queries.

We hope you'll accept our invitation, looking forward to your response.

Yours Sincerely,

Dr. Bastian TS MDS Professor & HOD Dept Of Oral Pathology and Microbiology MINDS, Mabe Puducherry

Jebel: hul

Affiliated to Pondicherry Central University, Recognized by Dental Council of India