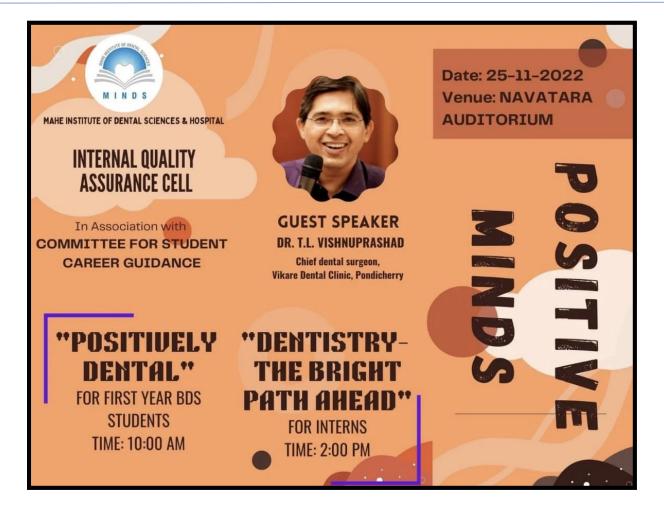

|
| 12/16/2022 9:16:19  | anjushack97@gmail.com   | Post Graduate | Dr. Anjusha C K   | very well                 | 4 very satisfied                                    | 4 Nil                                                  |                                            |



























Affiliated to Pondicherry Central University, Recognized by Dental Council of India Chalakkara, P.O. Pallor, Mahe-673 310 U.T. of Puducherry. Ph : 0490 2337765







Mahe Institute of Dental Sciences and Hospital, Kerala, India PGCQ+29C, Palloor, Mahé, Kerala 673310, India Lat 11.721506° Long 75.538414° 05/12/22 10:55 AM GMT +05:30















Affiliated to Pondicherry Central University, Recognized by Dental Council of India

Chalakkara, P.O. Pallor, Mahe-673 310





























Affiliated to Pondicherry Central University, Recognized by Dental Council of India

Chalakkara, P.O. Pallor, Mahe-673 310

| MINI | - A                                                                                                | MAHE INSTITUTE OF DENTAL SCIENCES & HOSPITAL<br>ffiliated to Pondicherry Central University, Recognized by Dental Council of India<br>Chalakkara, P.O. Pallor, Mahe-673 310<br>U.T. of Puducherry. Ph : 0490 2337765 |  |
|------|----------------------------------------------------------------------------------------------------|----------------------------------------------------------------------------------------------------------------------------------------------------------------------------------------------------------------------|