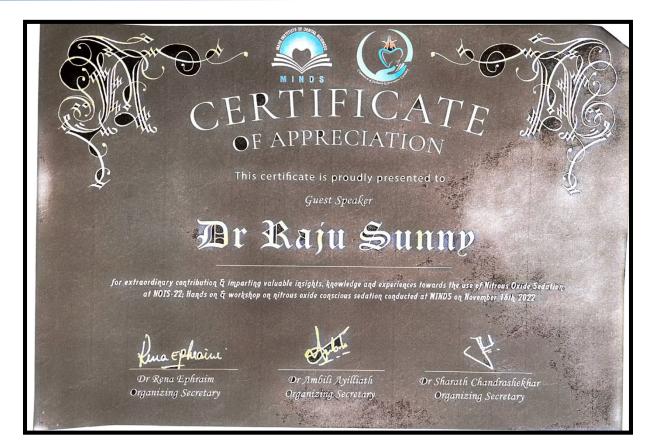

Affiliated to Pondicherry Central University, Recognized by Dental Council of India Chalakkara, P.O. Pallor, Mahe-673 310 U.T. of Puducherry. Ph : 0490 2337765

6.5.2: Average percentage of teachers attending programs/workshops/seminars specific to quality improvement in the last 5 years