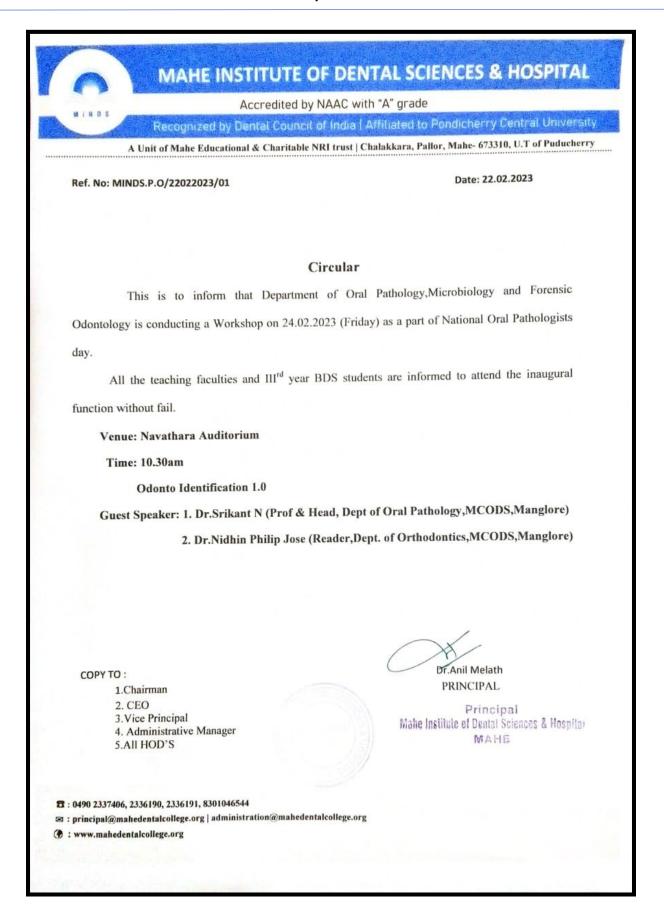

Subject: Invitation Letter- Guest Speaker

Dear Dr. Sudeendra Prabhu

I am inviting you to our workshop series II on forensic odontology titled "Qdonto. identification 2.0" at Make Institute of Dental Sciences and Hospital.