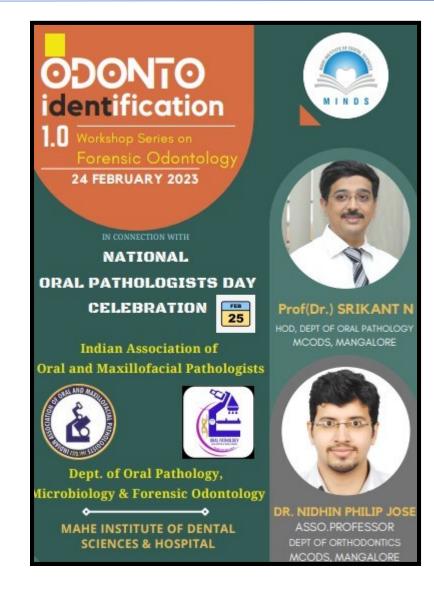

Subject: Invitation Letter- Guest Speaker

Dear Dr. Sudeendra Prabhu

I am inviting you to our workshop series II on forensic odontology titled "Qdonto. identification 2.0" at Make Institute of Dental Sciences and Hospital.