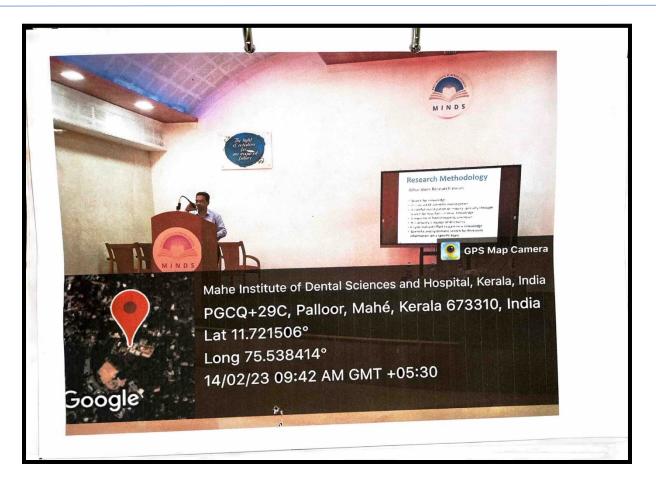

Subject: Invitation Letter- Guest Speaker

Dear Dr. Sudeendra Prabhu

I am inviting you to our workshop series II on forensic odontology titled "Qdonto. identification 2.0" at Make Institute of Dental Sciences and Hospital.