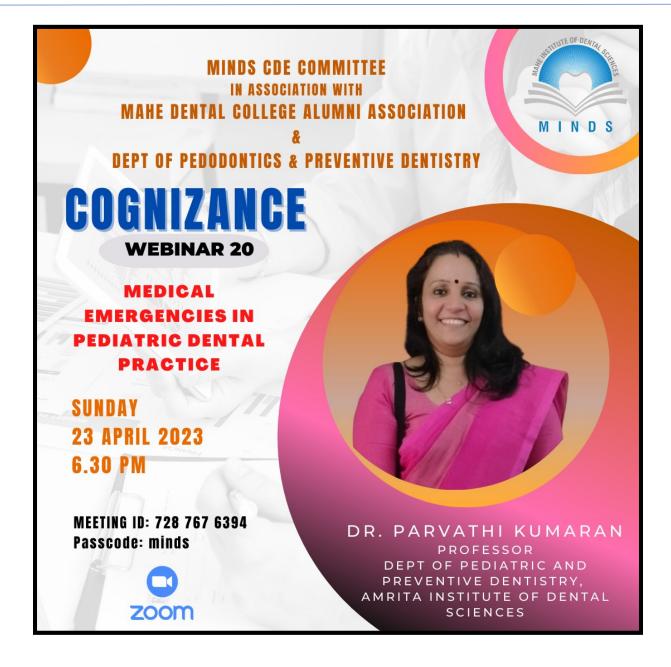

Affiliated to Pondicherry Central University, Recognized by Dental Council of India Chalakkara, P.O. Pallor, Mahe-673 310 U.T. of Puducherry. Ph : 0490 2337765

6.5.2: Average percentage of teachers attending programs/workshops/seminars specific to quality improvement in the last 5 years

## **INDEX SHEET**

| S.NO | DESCRIPTION                                                                                                     | PAGE<br>NUMBER |
|------|-----------------------------------------------------------------------------------------------------------------|----------------|
| 1    | Certificate of the Head of the Institution                                                                      | 2              |
| 2    | Detailed Report of Programs / Workshops / Seminars Specific to<br>Quality Improvement for Academic Year 2022-23 | 4              |