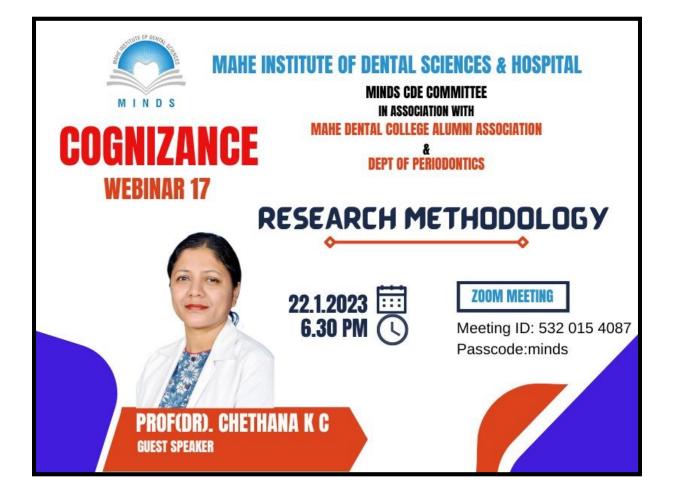

Subject: Invitation Letter- Guest Speaker

Dear Dr. Sudeendra Prabhu

I am inviting you to our workshop series II on forensic odontology titled "Qdonto. identification 2.0" at Make Institute of Dental Sciences and Hospital.