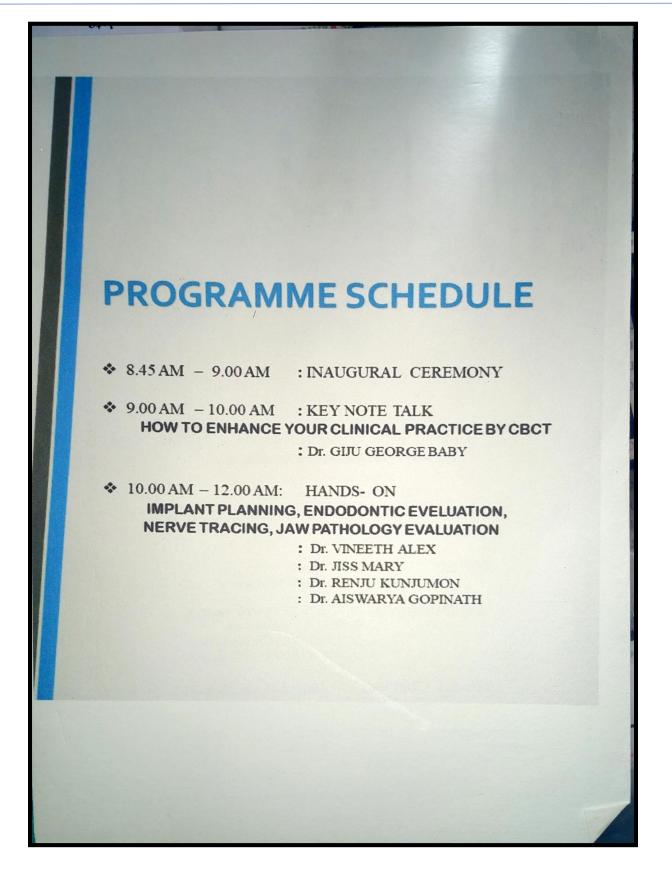

# DETAILED REPORT OF PROGRAMS / WORKSHOPS / SEMINARS SPECIFIC TO QUALITY IMPROVEMENT

Affiliated to Pondicherry Central University, Recognized by Dental Council of India

Chalakkara, P.O. Pallor, Mahe-673 310