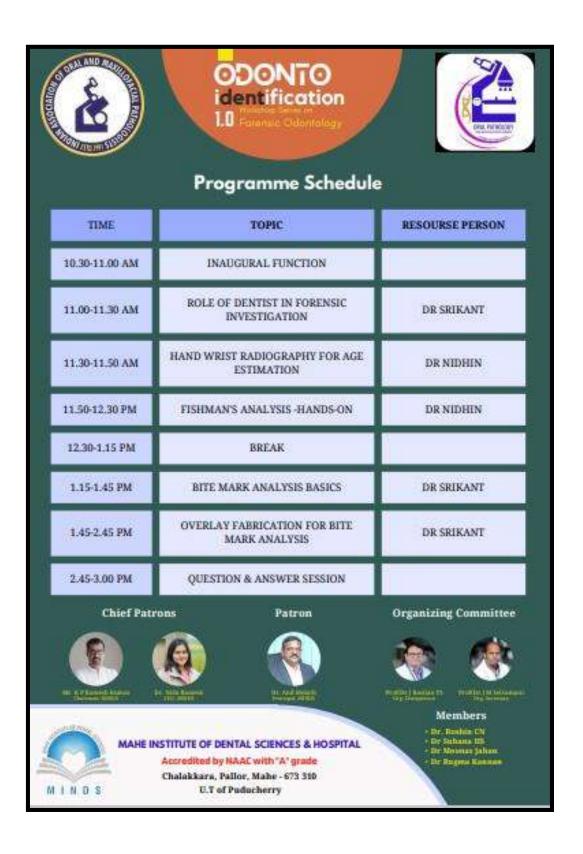

### Circular

This is to inform that department of Oral pathology & Microbiology is conducting a workshop, **Odonto Identification 2.0** on 25.03.2023 (Saturday).

All teaching faculties and third year BDS students are informed to attend the inaugural function without fail.

Topic:"Dental Age Estimation In Forensic Odontology."

Time: 09.30am

Venue : Navathara Auditorium Speaker: Dr.Sudeendra Prabhu

( Professor, Dept. of Oral pathology & Microbiology, Yenepoya Dental College)