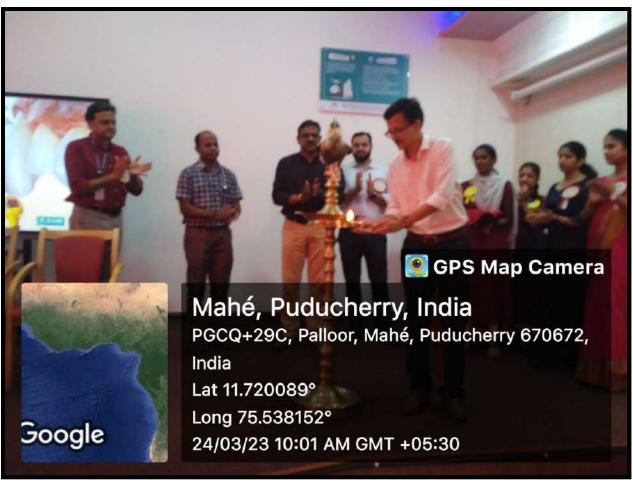

### Circular

This is to inform that department of Oral pathology & Microbiology is conducting a workshop, **Odonto Identification 2.0** on 25.03.2023 (Saturday).

All teaching faculties and third year BDS students are informed to attend the inaugural function without fail.

Topic:"Dental Age Estimation In Forensic Odontology."

Time: 09.30am

Venue : Navathara Auditorium Speaker: Dr.Sudeendra Prabhu

( Professor, Dept. of Oral pathology & Microbiology, Yenepoya Dental College)