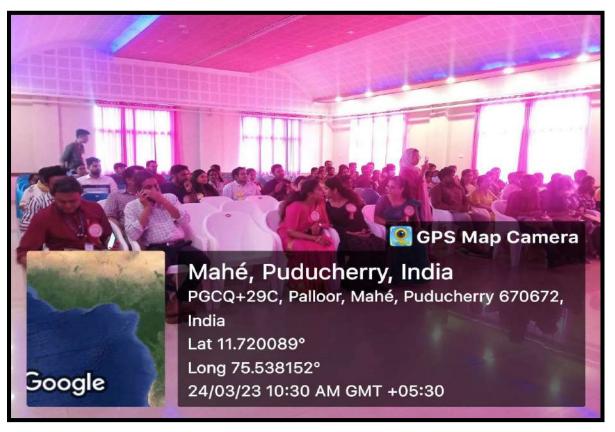

### Circular

This is to inform that department of Oral pathology & Microbiology is conducting a workshop, **Odonto Identification 2.0** on 25.03.2023 (Saturday).

All teaching faculties and third year BDS students are informed to attend the inaugural function without fail.

Topic:"Dental Age Estimation In Forensic Odontology."

Time: 09.30am

Venue : Navathara Auditorium Speaker: Dr.Sudeendra Prabhu

( Professor, Dept. of Oral pathology & Microbiology, Yenepoya Dental College)