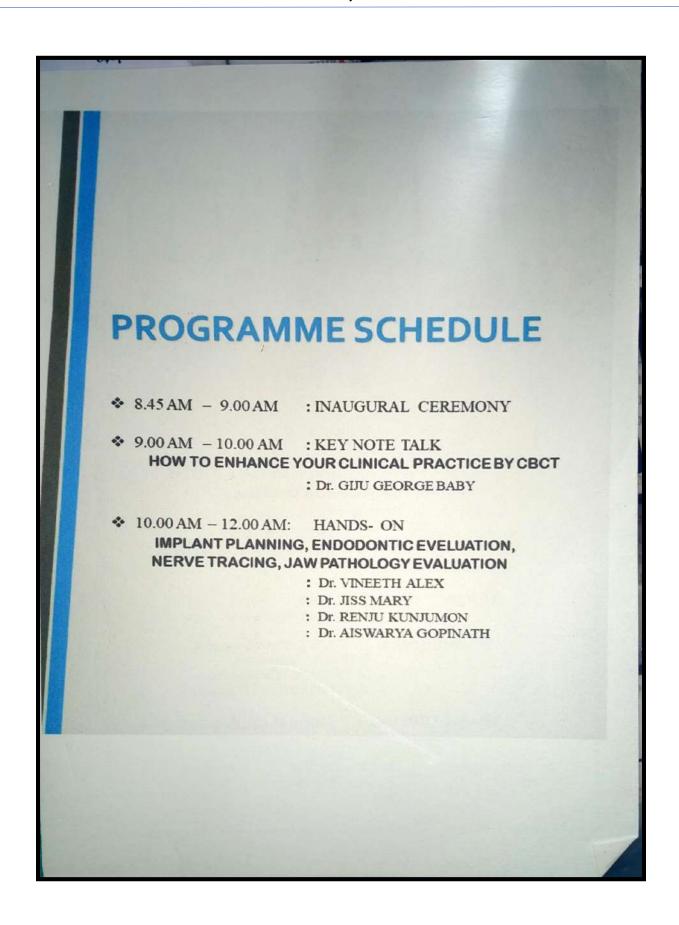

liated to Pondicherry Central University, Recognized by Dental Council of India Chalakkara, P.O. Pallor, Mahe-673 310
U.T. of Puducherry. Ph: 0490 2337765



# MAHE INSTITUTE OF DENTAL SCIENCES & HOSPITAL

DEPARTMENT OF ORAL MEDICINE AND RADIOLOGY

Cordially invite you for the

CDE and Hands - On programme

PREAMBLE TO CBCT & HANDS - ON ABOUT DATA ANALYSIS

ON 04.10.2021

CDE SPEAKER: Dr. GIJU GEORGE BABY

(Principal, Annoor Dental College & Hospital)

HANDS - ON COORDINATORS: Dr. VINEETH ALEX (Proff & Head, OMR)

: Dr. JISS MARY (Faculty, OMR)

: Dr. RENJU KUNJUMON (Faculty, OMR) : Dr. AISWARYA GOPINATH (Faculty, OMR)

VENUE: LECTURE HALL TIME: 8.45 ONWARDS

ORGANIZING CHAIRPERSON Dr. RAJ AC ORGANIZING SECRETARY Dr. SHAKUNTHALAGK CONVENERS Dr. NIKHILRAL Dr. JEENA SEBASTIAN Dr. MEGHA B



















Affiliated to Pondicherry Central University, Recognized by Dental Council of India Chalakkara, P.O. Pallor, Mahe-673 310
U.T. of Puducherry. Ph: 0490 2337765



MAHE INSTITUTE OF DENTAL SCIENCES & HOSPITAL
Affiliated to Pondicherry Central University, Recognized by Dental Council of India
Chalakkara, P.O. Pallor, Mahe-673 310
U.T. of Puducherry Ph: 0490 2337765

27.10.2022 MAHE

From

Dr. Rena Ephraim
The H.O.D and Professor
Department of Paedodontics & Preventive dentistry
MINDS, Mahe

To

The Principal, MINDS, Mahe

Respected Sir.

Subject: Permission for conductance of Hands-on workshop

We the Department Of Pedodontics And Preventive Dentistry would like to organize and conduct a workshop and hands-on the title "Nitrous oxide conscious sedation". The proposed date for