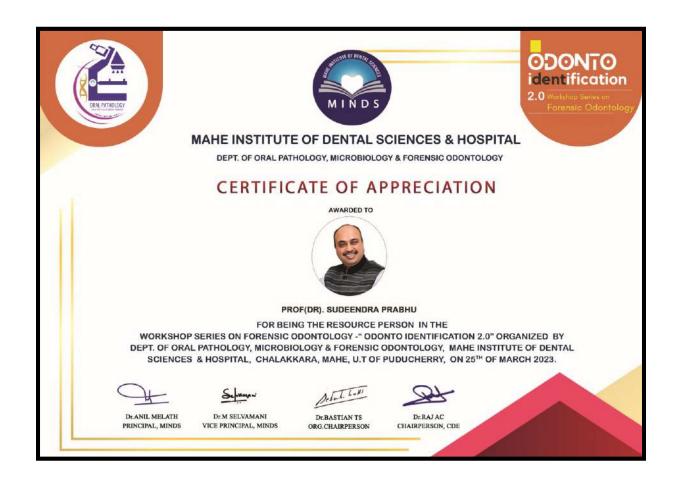

To Date: 16.02:2023

Dr.Sudeendra Prabhu MDS

Professor

Dept. of Oral Pathology and Microbiology Incharge head Center for Forensic Odontology Yenepoya Dental College, Manglore

Subject: Invitation Letter- Guest Speaker

Dear Dr Sudeendra Prabhu

I am inviting you to our workshop series II on forensic odontology titled "Odonto, identification 2.0" at Make Institute of Dental Sciences and Hospital.

To have you as our guest speaker would be an honor to our department, and to the whole institution.

Topic:"Dental Age Estimation In Forensic Odontology."

Time: 09.30am

Venue : Navathara Auditorium Speaker: Dr.Sudeendra Prabhu

( Professor, Dept. of Oral pathology & Microbiology, Yenepoya Dental College)