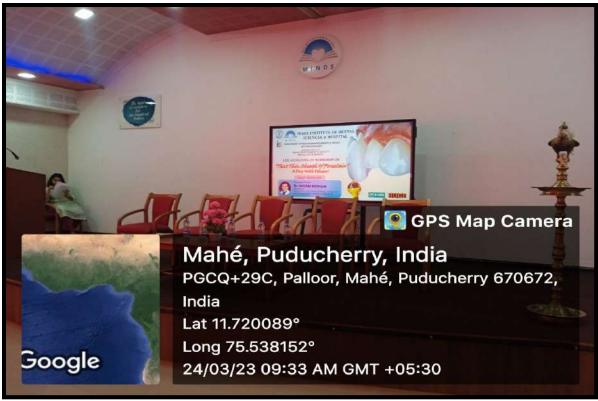

### Circular

This is to inform that department of Oral pathology & Microbiology is conducting a workshop, **Odonto Identification 2.0** on 25.03.2023 (Saturday).

All teaching faculties and third year BDS students are informed to attend the inaugural function without fail.

Topic:"Dental Age Estimation In Forensic Odontology."

Time: 09.30am

Venue : Navathara Auditorium Speaker: Dr.Sudeendra Prabhu

( Professor, Dept. of Oral pathology & Microbiology, Yenepoya Dental College)