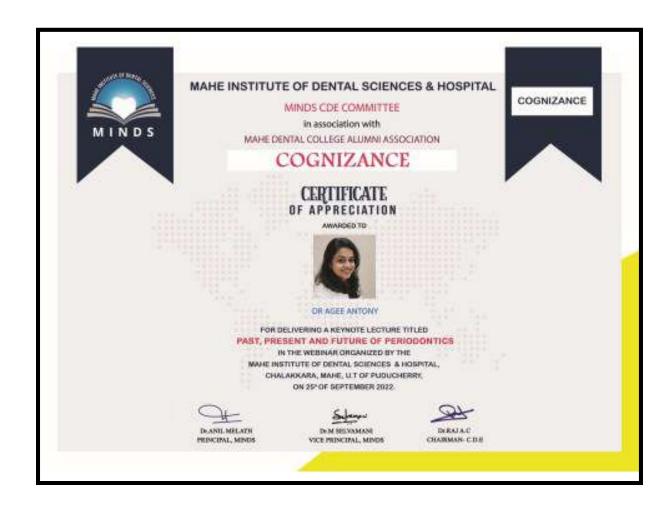

Dept of Oral Pathology and Microbiology conducted the 19th COGNIZANCE WEBINAR SERIES - (ANTIBIOTICS IN DENTISTRY) on 26/3/2022 at 5.30. PM in Zoom platform for undergraduate and postgraduate students.

Dr. Suhana.H.S, Senior Lecturer ,Dept.of Oral pathology and microbiology was the moderator for the session. Dr. Roshin C.N. CDE convener, Introduced the speaker of the program.

Dr. Ashok Shenoy (Professor, Dept of Pharmacology, KMC, Mangalore) delivered the keynote presentation, giving deep insight into the topic. Dr.Selvamani.M, Vice Principal, Dr.Rena Ephraim, HOD, Dept.of Pedodontics, felicitated the program.Dr.Suhana.H.S concluded the session.

The program was a great success with the cooperation of students and staff.

Organizing Chairman

Dr. Bastian TS Prof & Head

Dept of Oral Pathology & Microbiology

Affiliated to Pondicherry Central University, Recognized by Dental Council of India Chalakkara, P.O. Pallor, Mahe-673 310 U.T. of Puducherry. Ph: 0490 2337765