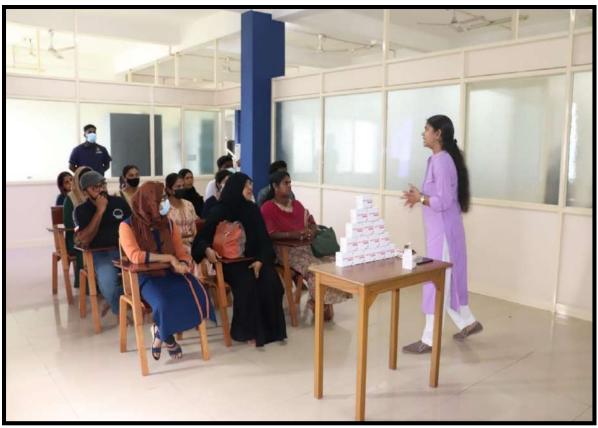

#### PROGRAMME REPORT

To

The Chairperson,

CDE Committee

From

Dr Bastian TS

Prof & Head

Dept of Oral Pathology and microbiology conducted a World no tobacco day programme – 'Lecture series viii – Unmasking tobacco' on 31/5/2023 at 9.30am from Navatara mini auditorium, Mahe institute of dental sciences and hospital for the teaching faculties and undergraduate students.

Dr Sruthi P( Asst Professor, General pathology), delivered the keynote presentation which gave deep insight into the topic. Dr Anil Melath (Principal MINDS), Dr Bastain T S, Head and Professor (Dept of Oral pathology and microbiology) Dr Selvamani M (Vice Principal) and Dr. Raj AC(CDE Chairman) addressed the programme.

The programme was a great success for vast knowledge about tobacco awareness and its gross harmness, with the equal cooperation from students and staffs.

Organizing Chairman

Dr Bastian TS

Prof & Head

Dept of Oral Pathology & Microbiology