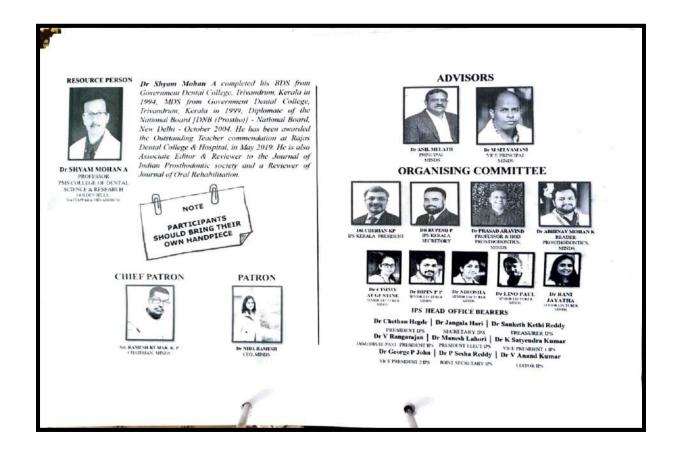

### Circular

This is to inform that department of Oral pathology & Microbiology is conducting a workshop, **Odonto Identification 2.0** on 25.03.2023 (Saturday).

All teaching faculties and third year BDS students are informed to attend the inaugural function without fail.

Topic:"Dental Age Estimation In Forensic Odontology."

Time: 09.30am

Venue : Navathara Auditorium Speaker: Dr.Sudeendra Prabhu

( Professor, Dept. of Oral pathology & Microbiology, Yenepoya Dental College)

COPY TO:

1.Chairman

2. CEO

3. Vice Principal

4. Administrative Manager

5.All HOD'S

Dr.Anil Melath PRINCIPAL

Date: 23.03.2023