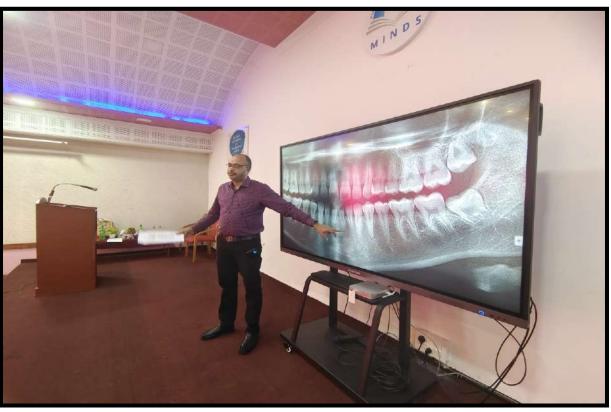

Topic:"Dental Age Estimation In Forensic Odontology."

Time: 09.30am

Venue : Navathara Auditorium Speaker: Dr.Sudeendra Prabhu

( Professor, Dept. of Oral pathology & Microbiology, Yenepoya Dental College)