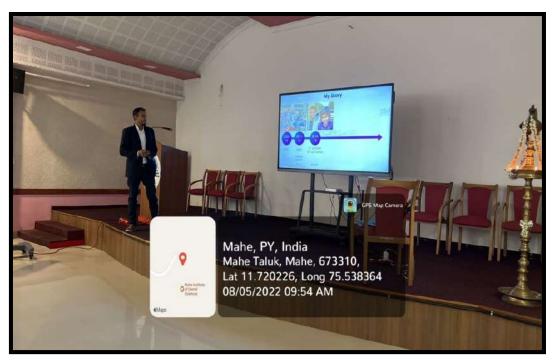

#### PROGRAMME REPORT

To

The Chairperson,

CDE Committee

From

Dr Bastian TS

Prof & Head

Dept of Oral Pathology and microbiology conducted a World no tobacco day programme – 'Lecture series viii – Unmasking tobacco' on 31/5/2023 at 9.30am from Navatara mini auditorium, Mahe institute of dental sciences and hospital for the teaching faculties and undergraduate students.

Dr Sruthi P( Asst Professor, General pathology), delivered the keynote presentation which gave deep insight into the topic. Dr Anil Melath (Principal MINDS), Dr Bastain T S, Head and Professor (Dept of Oral pathology and microbiology) Dr Selvamani M (Vice Principal) and Dr. Raj AC(CDE Chairman) addressed the programme.

The programme was a great success for vast knowledge about tobacco awareness and its gross harmness, with the equal cooperation from students and staffs.

Organizing Chairman

Dr Bastian TS

Prof & Head

Dept of Oral Pathology & Microbiology