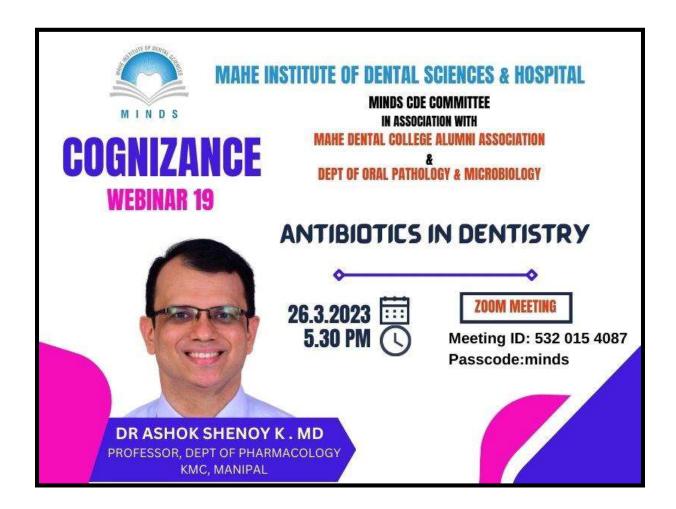

Dept of Oral Pathology and Microbiology conducted the 19th COGNIZANCE WEBINAR SERIES - (ANTIBIOTICS IN DENTISTRY) on 26/3/2022 at 5.30. PM in Zoom platform for undergraduate and postgraduate students.

Dr. Suhana.H.S, Senior Lecturer ,Dept.of Oral pathology and microbiology was the moderator for the session. Dr. Roshin C.N. CDE convener, Introduced the speaker of the program.

Dr. Ashok Shenoy (Professor, Dept of Pharmacology, KMC, Mangalore) delivered the keynote presentation, giving deep insight into the topic. Dr.Selvamani.M, Vice Principal, Dr.Rena Ephraim, HOD, Dept.of Pedodontics, felicitated the program.Dr.Suhana.H.S concluded the session.