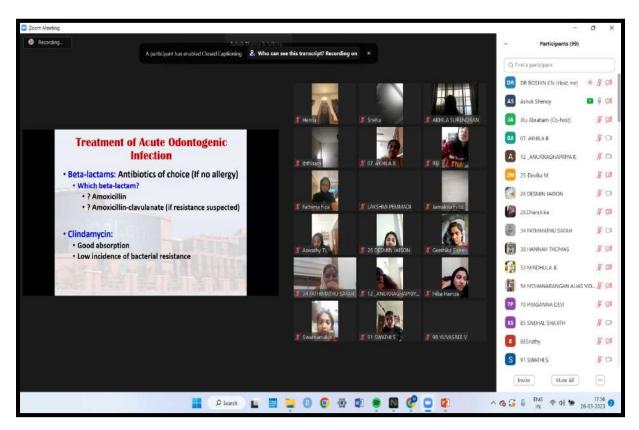

Dept of Oral Pathology and Microbiology conducted the 19th COGNIZANCE WEBINAR SERIES - (ANTIBIOTICS IN DENTISTRY) on 26/3/2022 at 5.30. PM in Zoom platform for undergraduate and postgraduate students.

Dr. Suhana.H.S, Senior Lecturer ,Dept.of Oral pathology and microbiology was the moderator for the session. Dr. Roshin C.N. CDE convener, Introduced the speaker of the program.

Dr. Ashok Shenoy (Professor, Dept of Pharmacology, KMC, Mangalore) delivered the keynote presentation, giving deep insight into the topic. Dr.Selvamani.M, Vice Principal, Dr.Rena Ephraim, HOD, Dept.of Pedodontics, felicitated the program.Dr.Suhana.H.S concluded the session.