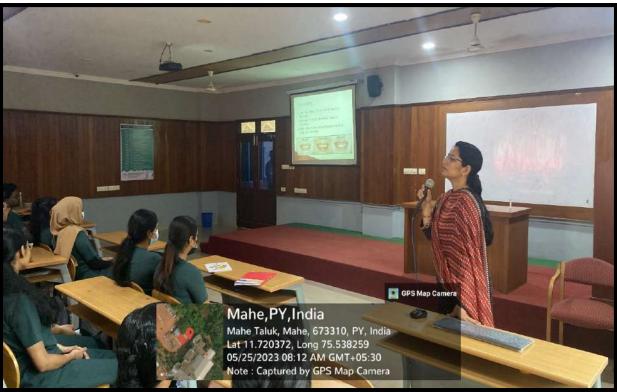

Chalakkara, P.O. Pallor, Mahe-673 310 U.T. of Pudncherry, Ph.; 0490 2337765

Toj

The Chairperson,

CDE Committee

From:

Dr. Bastian TS

BroC& Heid

Dept of Oral Pathology and microbiology conducted an IPR\_pp the topic "Securing research groups Stantegies for effective proposal writing" on 25/5/2023 at 9.00am in zoom platform for teaching faculties and undergraduate students.

Dr. Riaz, Abdulla (Professor and head Deng of Oral pathology Yenergay) dental college, Manualogy) delivered the keynote presentation which gave deep insight into the topic. Dr Anil Mejath (Principal MINDS), Dr Bastain T.S. Head and Professor (Deng of Oral pathology and microbiology) Dr. Selvaniani, M (Vice Principal), and Dr. Raj AC(CDE Chairman) addressed the sectionists.

The programme was a great success for vast knowledge about research writing and developing, with the equal cooperation from students and staffs.

Jehali hul

Organizing Chairman

Dr. Bastian TS

Prof.& Head

Dept, of Oral Pathology & Microbiology