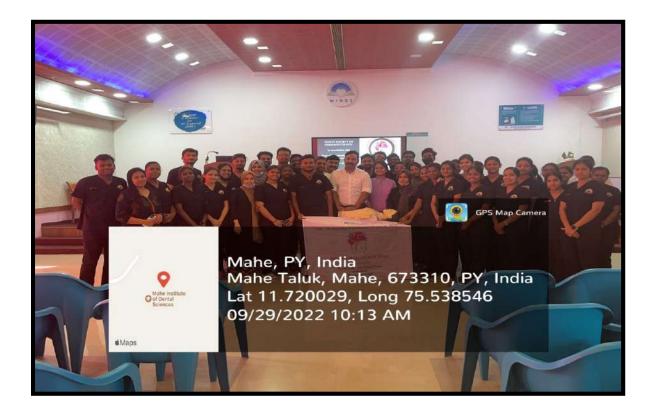

#### PROGRAMME REPORT

To

The Chairperson,

CDE Committee

From

Dr Bastian TS

Prof & Head

Dept of Oral Pathology and microbiology conducted a World no tobacco day programme – 'Lecture series viii – Unmasking tobacco' on 31/5/2023 at 9.30am from Navatara mini auditorium, Mahe institute of dental sciences and hospital for the teaching faculties and undergraduate students.

Dr Sruthi P( Asst Professor, General pathology), delivered the keynote presentation which gave deep insight into the topic. Dr Anil Melath (Principal MINDS), Dr Bastain T S, Head and Professor (Dept of Oral pathology and microbiology) Dr Selvamani M (Vice Principal) and Dr. Raj AC(CDE Chairman) addressed the programme.

The programme was a great success for vast knowledge about tobacco awareness and its gross harmness, with the equal cooperation from students and staffs.

Organizing Chairman

Dr Bastian TS

Prof & Head

Dept of Oral Pathology & Microbiology