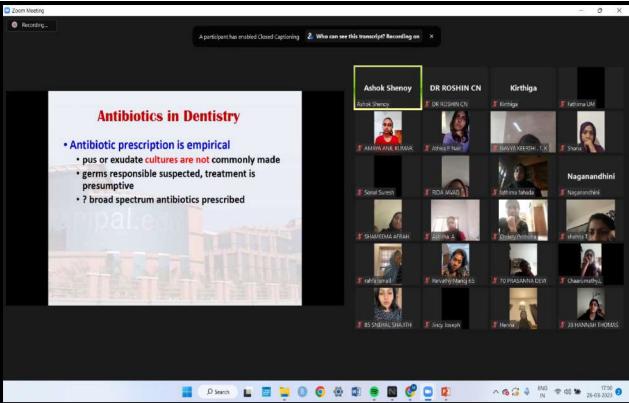

Dept of Oral Pathology and Microbiology conducted the 19th COGNIZANCE WEBINAR SERIES - (ANTIBIOTICS IN DENTISTRY) on 26/3/2022 at 5.30. PM in Zoom platform for undergraduate and postgraduate students.

Dr. Suhana.H.S, Senior Lecturer ,Dept.of Oral pathology and microbiology was the moderator for the session. Dr. Roshin C.N. CDE convener, Introduced the speaker of the program.

Dr. Ashok Shenoy (Professor, Dept of Pharmacology, KMC, Mangalore) delivered the keynote presentation, giving deep insight into the topic. Dr.Selvamani.M, Vice Principal, Dr.Rena Ephraim, HOD, Dept.of Pedodontics, felicitated the program.Dr.Suhana.H.S concluded the session.