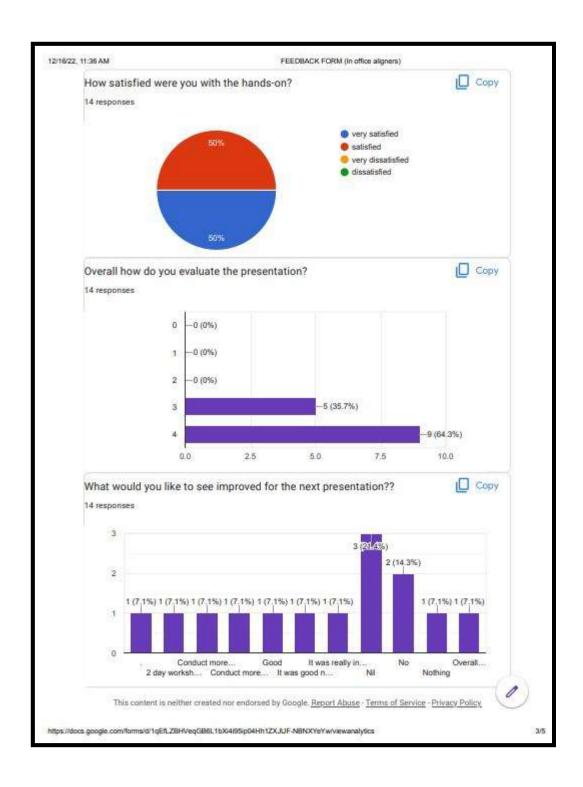

s delivered by Dr Aswin. A total of 16 participants attended the programme.

The first day of the programme started with an introduction class on clear aligners by Dr Balaji Krishnan. Afternoon session of the class was continued by Dr Parameswaran TM.

On the second day, lecture class by Dr Parameswaran was followed by hands on demo on intraoral scanning. This session was followed by a demonstration of 3D printing, forming and sectioning of aligner trays.

The programme was concluded by acknowledgement of the speakers by handing over the certificate of appreciation and memento. The participants were also awarded with certificates.

The programme was a huge success and was well appreciated by the participants. Feedback forms were collected from the participants.

Chalantara mana















| l'mesamp                                                           | Email ID                    | DESIGNATION     | Full name         | In general, did you think! Whet                                          | her the audio-visual How satisfied were you a Over | all how to you evalu What would you like to see improved for the next presentation?? |
|--------------------------------------------------------------------|-----------------------------|-----------------|-------------------|--------------------------------------------------------------------------|----------------------------------------------------|--------------------------------------------------------------------------------------|
| 12/6/2322 15                                                       | 41.54 jasrusafa@g