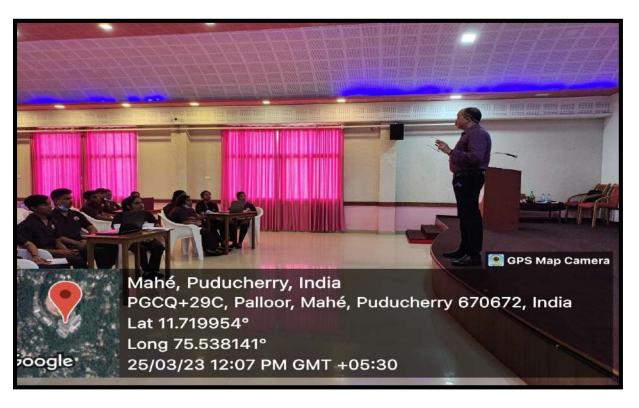

### Circular

This is to inform that department of Oral pathology & Microbiology is conducting a workshop, **Odonto Identification 2.0** on 25.03.2023 (Saturday).

All teaching faculties and third year BDS students are informed to attend the inaugural function without fail.

Topic:"Dental Age Estimation In Forensic Odontology."

Time: 09.30am

Venue : Navathara Auditorium Speaker: Dr.Sudeendra Prabhu

( Professor, Dept. of Oral pathology & Microbiology, Yenepoya Dental College)