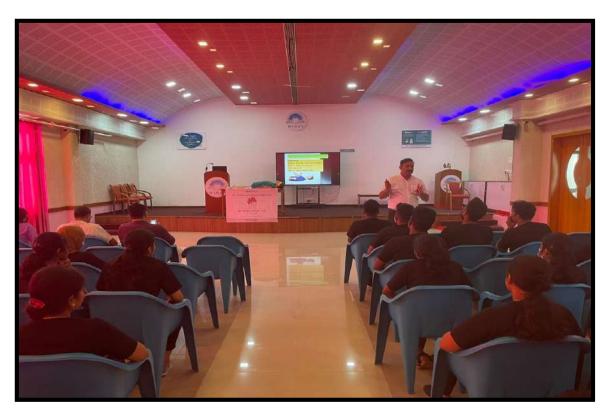

#### PROGRAM REPORT

A CDE program-PERIOESTHETICS was organized and conducted by the Department of Periodontics, Mahe institute of dental sciences and hospital for the final year BDS students on 25-5-23 It was organized in the lecture hall –I from 8.00am to 10am.

Dr Nanditha Chandran, Dr Jilu Abraham and Dr D M Hemalatha, Senior Lecturers of department of Periodontics were the speakers. A detailed outline on Various periodontal esthetic surgical procedures were explained to the students with a ppt and videos of various surgical procedures were explained.

There was an active participation and interactive session from all the students.Program concluded by around 10am.

Affiliated to Pondicherry Central University, Recognized by Dental Council of India Chalakkara, P.O. Pallor, Mahe-673 310
U.T. of Puducherry. Ph: 0490 2337765