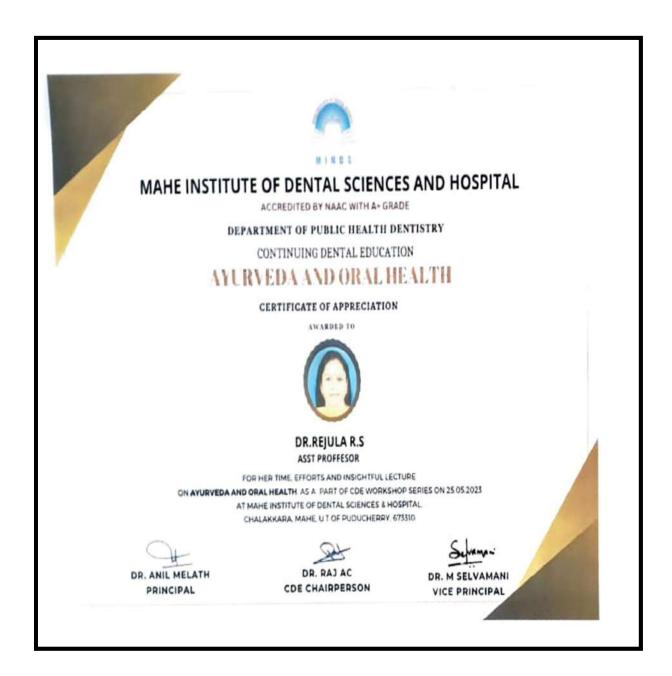

Subject: REQUISITION FOR CDE PROGRAM

We, the team Public Health Dentistry kindly request you to grant us the permission for organizing a CDE Program for the interns- on AYURVEDA AND ORAL HEALTH, on 25.5.23 (Thursday).

The program is proposed to be conducted in Lecture Hall 4 from 09:15 am ownwards.

The resource person is: Dr. Rejula RS, Asst. Professor, Rajiv Gandhi Ayurveda

Medical College

Thanking You

Yours Faithfully

#### Circular

This is to inform that the department of Public Health Dentistry is oraganizing a CDE programme "Ayurveda and Oral Health", for the Interns on 25.05.2023 (Thursday).

Time :09.15am to 10.15am

Venue: Lecture Hall- IV

Speaker: Dr.Rejula R S

Assistant Professor

Rajiv Gandhi Ayurveda Medical College, Mahe

Dr.Anil Melath PRINCIPAL

rcs الأول الرابع الـ 60 الأكسسوم كنيس MAHE