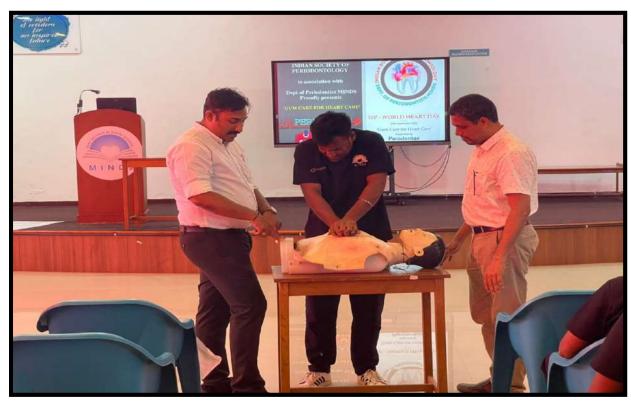

ck pulse
- Ainway, Breathing, Chest compressions
- 7. The five steps in the Adult Chain of Survival include all of the following EXCEPT:
- Early CPR
- Rapid defibrillation
- Advanced airway placement
- ntegrated post-cardiac arrest care
- Which of the following (s) is an element of high quality cor.?
   Starting chest compressions within 10 seconds of recognition of cardiac arrest
- Pushing hard and fast
- C Minimizing interruptions
- All of the above
- 9. What is the correct depth of chest compressions in an adult?
- As deep as possible
- C Up to 2 inches
- Between 2 and 2.4 inches
- At least 3 inches
- 10. 50-year-old man who has been eating steak in a restaurant abruptly stands up and grabs his neck. The rescuer determines that the victim is choking. The best response is to:











































Affiliated to Pondicherry Central University, Recognized by Dental Council of India Chalakkara, P.O. Pallor, Mahe-673 310 U.T. of Puducherry. Ph: 0490 2337765



#### MAHE INSTITUTE OF DENTAL SCIENCES & HOSPITAL

Chalakkara, P.O. Pallor, Mahe-673 310

From.

Dr. George Thomas Professor& Head

Department of Conservative dentistry and Endodontics

MINDS, Mahe

Date: 05.08.2022 to 06.08.2022 Friday, Saturday.

To,

Dr. Praveen Rajesh, Reader, Indira Gandhi Dental College

Pondicherry & Director Micro smiles Dental Care,

Chennai

#### Subject: Invitation Letter-Guest Speaker

Dear Sir

I am inviting you to our CDE programme on topic "Mission with vision" on 05.08.2022 to 06.08.2022 at Mahe institute of dental sciences and Hospital.

Every year we conduct the sa