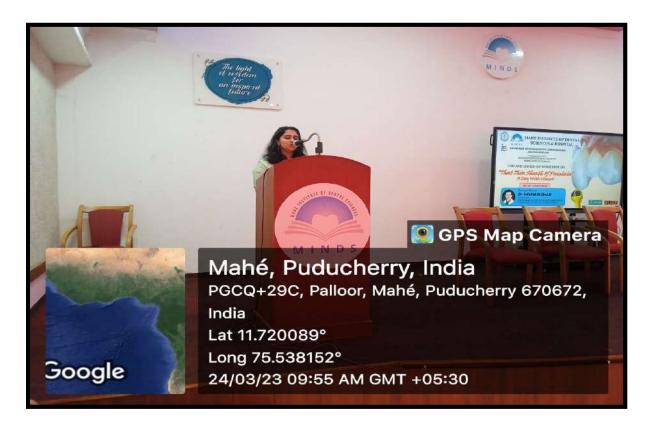

### Circular

This is to inform that department of Oral pathology & Microbiology is conducting a workshop, **Odonto Identification 2.0** on 25.03.2023 (Saturday).

All teaching faculties and third year BDS students are informed to attend the inaugural function without fail.

Topic:"Dental Age Estimation In Forensic Odontology."

Time: 09.30am

Venue : Navathara Auditorium Speaker: Dr.Sudeendra Prabhu

( Professor, Dept. of Oral pathology & Microbiology, Yenepoya Dental College)