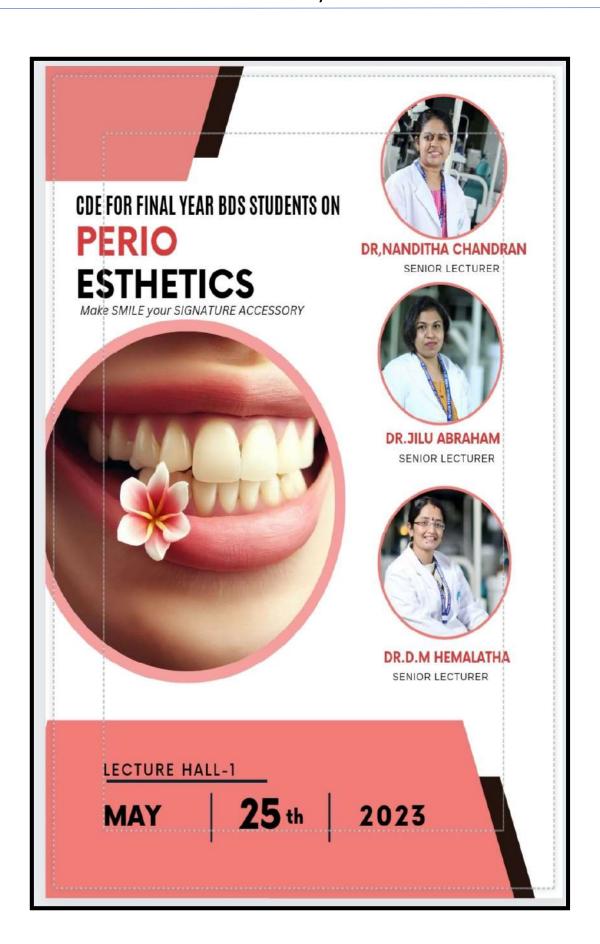

Sub: Permission- Conduct PERIO- ESTHETICS- A CDE program for final year BDS students.

Respected Sir.

Department of Periodontics would like to organize and conduct a PERIO- ESTHETICS- A CDE program for final year BDS students on 25-5-23. We request you to kindly grant us permission to conduct the same on the proposed date. Kindly do the needful.

#### Circular

This is to inform that the department of Periodontics is organizing a CDE programme "PERIO ESTHETICS" for final year BDS Students on 25.05.2023 (Thursday).

Time: 8.00am to 10.00am

Venue: Lecture Hall I

#### PROGRAM REPORT

A CDE program-PERIOESTHETICS was organized and conducted by the Department of Periodontics, Mahe institute of dental sciences and hospital for the final year BDS students on 25-5-23 It was organized in the lecture hall –I from 8.00am to 10am.

Dr Nanditha Chandran, Dr Jilu Abraham and Dr D M Hemalatha, Senior Lecturers of department of Periodontics were the speakers. A detailed outline on Various periodontal esthetic surgical procedures were explained to the students with a ppt and videos of various surgical procedures were explained.