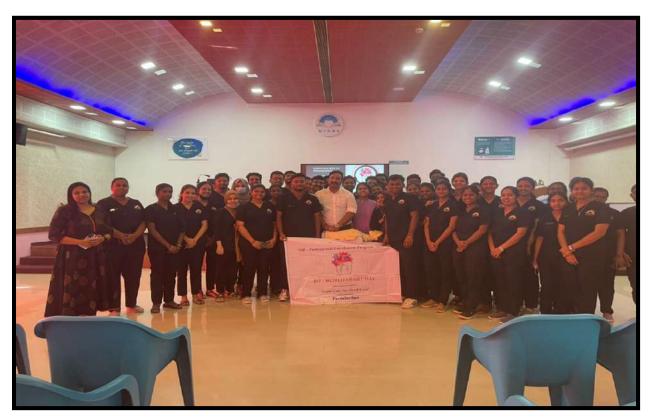

#### PROGRAMME REPORT

To

The Chairperson,

CDE Committee

From

Dr Bastian TS

Prof & Head

Dept of Oral Pathology and microbiology conducted a World no tobacco day programme – 'Lecture series viii – Unmasking tobacco' on 31/5/2023 at 9.30am from Navatara mini auditorium, Mahe institute of dental sciences and hospital for the teaching faculties and undergraduate students.

Dr Sruthi P( Asst Professor, General pathology), delivered the keynote presentation which gave deep insight into the topic. Dr Anil Melath (Principal MINDS), Dr Bastain T S, Head and Professor (Dept of Oral pathology and microbiology) Dr Selvamani M (Vice Principal) and Dr. Raj AC(CDE Chairman) addressed the programme.

The programme was a great success for vast knowledge about tobacco awareness and its gross harmness, with the equal cooperation from students and staffs.

Organizing Chairman

Dr Bastian TS

Prof & Head

Dept of Oral Pathology & Microbiology