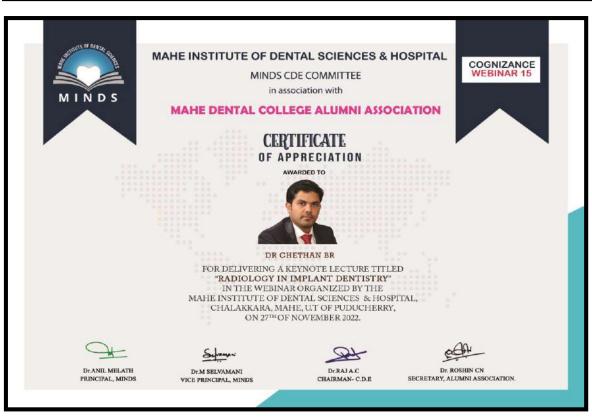

|
| 12/16/2022 9                                                       | 12.57 genoey@gmail.com      | Post Graduate   | Dr Genoey George  | very well                                                                | 4 very satisfied                                   | 4 Conduct more programs                                                              |
| 12/16/2022 9                                                       | 16:19 anjushad:97@gmail.co  | Post Graduate   | Dr. Arjusta C K   | very well                                                                | 4 very satisfied                                   | 4 NI                                                                                 |



























Affiliated to Pondicherry Central University, Recognized by Dental Council of India Chalakkara, P.O. Pallor, Mahe-673 310 U.T. of Puducherry. Ph: 0490 2337765

From,

Dr. Raj.A.C

HOD, Dept. Of Oral Medicine And Radiology

Mahe Institute Of Dental Sciences

Mahe

To,

The principal

MINDS

Respected sir,

Sub: Requisition letter for permission of conducting CDE program.

Department of oral medicine and radiology is planning to conduct a CDE program on "CBCT" 04/10/2021. I kindly request you to give permission for conducting the same.

Thanking you

16/09/21

Yours sincerely

Mahe

Dr. Raj.A.C



Affiliated to Pondicherry Central University, Recognized by Dental Council of India Chalakkara, P.O. Pallor, Mahe-673 310
U.T. of Puducherry. Ph: 0490 2337765



# MAHE INSTITUTE OF DENTAL SCIE