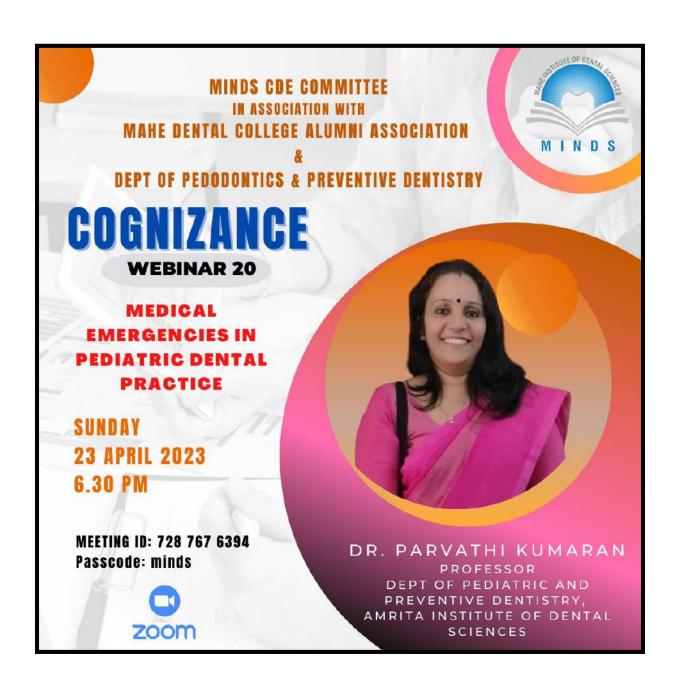

#### DEPT. ORAL MEDICINE AND RADIOLOGY

MIAHE INSTITUTE OF DENTAL SCIENCES AND HOSPITAL

In association with

INDIAN ACADEMY OF ORAL MEDICINE AND RADIOLOGY

Invite you for CDF program

On

## **SALIVA**

As a diagnostic tool

DATE: 20/04/23

TIME: 10:00AM

PATRON SRI. RAMESH KUMAR

ORGANISING CHAIRPERSON **DR. RAJ A C** 

ORGANISING SECRETARY

DR. NIKHIL RAJ

PRINCIPAL DR. ANIL MELATH

ORGANISING CONVENERS DR. JEENA - DR. MEGHA

Affiliated to Pondicherry Central University, Recognized by Dental Council of India Chalakkara, P.O. Pallor, Mahe-673 310 U.T. of Puducherry. Ph : 0490 2337765

#### CIRCULAR

This is to inform that Department of Oral Medicine and Radiology and Indian Academy of

Oral Medicine and Radiology is conducting a CDE program on 20/04/2023 (Thursday).

All teaching faculties and 4 th year BDS students are requested to attend the program without fail.

Venue: Navathara Auditorium.

Time: 10 AM

Topic: SALIVA AS A DIAGNOSTIC TOOL.

Resource person: Dr Prathima Sumal, Professor and Head, Dept of Oral Medicine and

Radiology, Kannur Dental College.

COPY TO:

1.Chairman