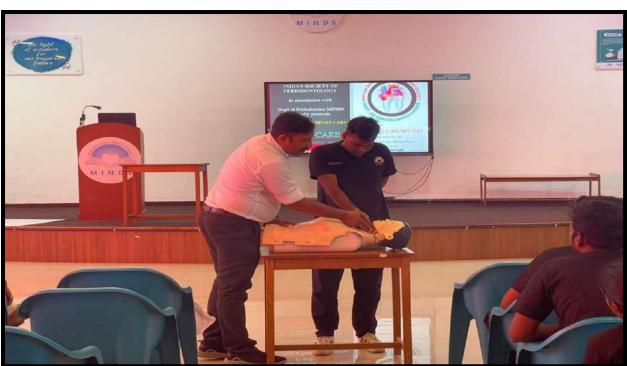

pulse
- Ainway, Breathing, Chest compressions
- 7. The five steps in the Adult Chain of Survival include all of the following EXCEPT:
- Early CPR
- Rapid defibrillation
- Advanced airway placement
- ntegrated post-cardiac arrest care
- Which of the following (s) is an element of high quality cor.?
   Starting chest compressions within 10 seconds of recognition of cardiac arrest
- Pushing hard and fast
- C Minimizing interruptions
- All of the above
- 9. What is the correct depth of chest compressions in an adult?
- As deep as possible
- C Up to 2 inches
- Between 2 and 2.4 inches
- At least 3 inches
- 10. 50-year-old man who has been eating steak in a restaurant abruptly stands up and grabs his neck. The rescuer determines that the victim is choking. The best response is to:











































Affiliated to Pondicherry Central University, Recognized by Dental Council of India Chalakkara, P.O. Pallor, Mahe-673 310 U.T. of Puducherry. Ph: 0490 2337765



#### MAHE INSTITUTE OF DENTAL SCIENCES & HOSPITAL

Chalakkara, P.O. Pallor, Mahe-673 310

From.

Dr. George Thomas Professor& Head

Department of Conservative dentistry and Endodontics

MINDS, Mahe

Date: 05.08.2022 to 06.08.2022 Friday, Saturday.

To,

Dr. Praveen Rajesh, Reader, Indira Gandhi Dental College

Pondicherry & Director Micro smiles Dental Care,

Chennai

#### Subject: Invitation Letter-Guest Speaker

Dear Sir

I am inviting you to our CDE programme on topic "Mission with vision" on 05.08.2022 to 06.08.2022 at Mahe institute of dental sciences and Hospital.

Every year we conduct the said