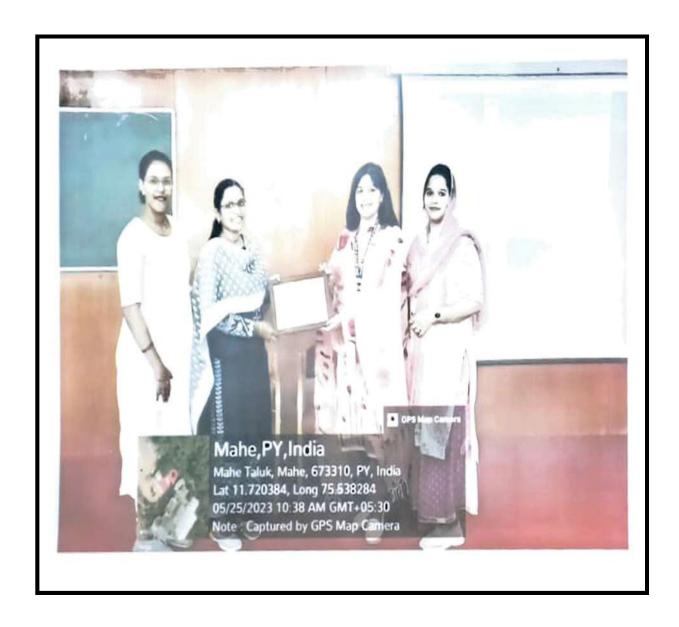

Subject: REQUISITION FOR CDE PROGRAM

We, the team Public Health Dentistry kindly request you to grant us the permission for organizing a CDE Program for the interns- on AYURVEDA AND ORAL HEALTH, on 25.5.23 (Thursday).

The program is proposed to be conducted in Lecture Hall 4 from 09:15 am ownwards.

The resource person is: Dr. Rejula RS, Asst. Professor, Rajiv Gandhi Ayurveda

Medical College

Thanking You

Yours Faithfully

#### Circular

This is to inform that the department of Public Health Dentistry is oraganizing a CDE programme "Ayurveda and Oral Health", for the Interns on 25.05.2023 (Thursday).

Time :09.15am to 10.15am

Venue: Lecture Hall- IV

Speaker: Dr.Rejula R S

Assistant Professor

Rajiv Gandhi Ayurveda Medical College, Mahe

Dr.Anil Melath PRINCIPAL

rcs الأول الرابع الـ 60 الأكسسوم كنيس MAHE