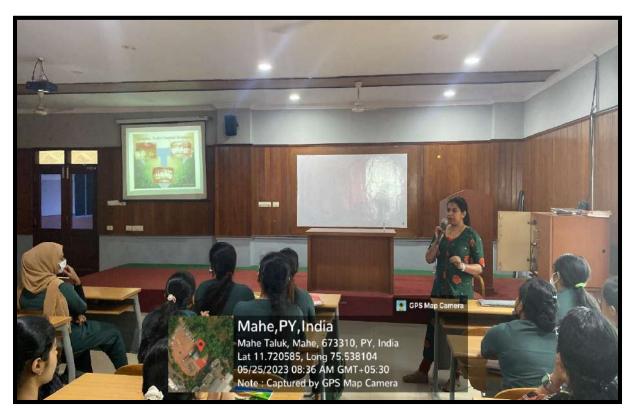

#### PROGRAMME REPORT

To

The Chairperson,

CDE Committee

From

Dr Bastian TS

Prof & Head

Dept of Oral Pathology and microbiology conducted a World no tobacco day programme – 'Lecture series viii – Unmasking tobacco' on 31/5/2023 at 9.30am from Navatara mini auditorium, Mahe institute of dental sciences and hospital for the teaching faculties and undergraduate students.

Dr Sruthi P( Asst Professor, General pathology), delivered the keynote presentation which gave deep insight into the topic. Dr Anil Melath (Principal MINDS), Dr Bastain T S, Head and Professor (Dept of Oral pathology and microbiology) Dr Selvamani M (Vice Principal) and Dr. Raj AC(CDE Chairman) addressed the programme.

The programme was a great success for vast knowledge about tobacco awareness and its gross harmness, with the equal cooperation from students and staffs.

Organizing Chairman

Dr Bastian TS

Prof & Head

Dept of Oral Pathology & Microbiology