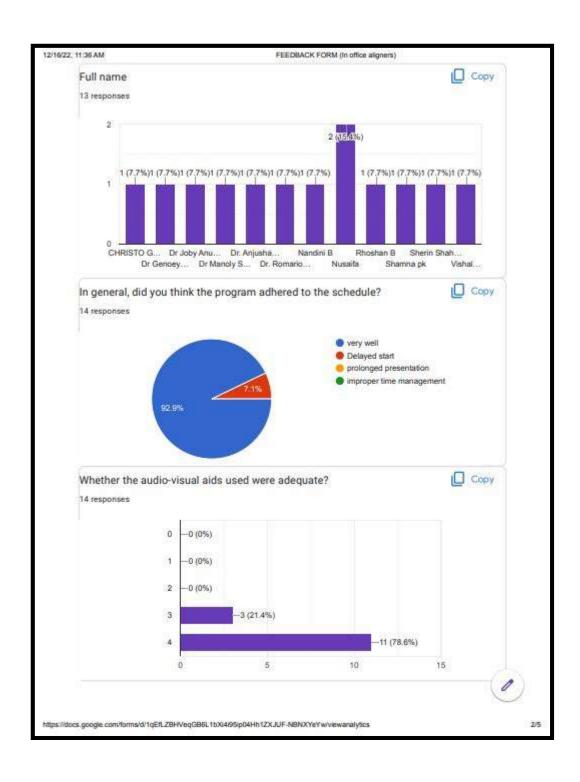

s was delivered by Dr Aswin. A total of 16 participants attended the programme.

The first day of the programme started with an introduction class on clear aligners by Dr Balaji Krishnan. Afternoon session of the class was continued by Dr Parameswaran TM.

On the second day, lecture class by Dr Parameswaran was followed by hands on demo on intraoral scanning. This session was followed by a demonstration of 3D printing, forming and sectioning of aligner trays.

The programme was concluded by acknowledgement of the speakers by handing over the certificate of appreciation and memento. The participants were also awarded with certificates.

The programme was a huge success and was well appreciated by the participants. Feedback forms were collected from the participants.

Chalantara mana















| l'mesamp                                                           | Email ID                    | DESIGNATION     | Full name         | In general, did you think! Whet                                          | her the audio-visual How satisfied were you a Over | all how to you evalu What would you like to see improved for the next presentation?? |
|--------------------------------------------------------------------|-----------------------------|-----------------|-------------------|--------------------------------------------------------------------------|----------------------------------------------------|--------------------------------------------------------------------------------------|
| 12/6/2322 15                                                       | 41.54 jasrusa