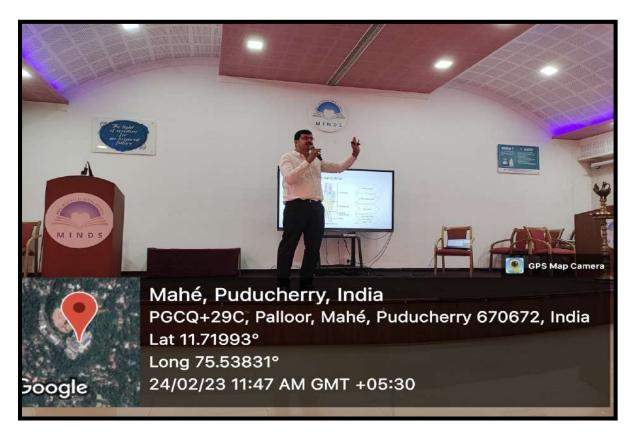

#### PROGRAMME REPORT

To

The Chairperson,

CDE Committee

From

Dr Bastian TS

Prof & Head

Dept of Oral Pathology and microbiology conducted a World no tobacco day programme – 'Lecture series viii – Unmasking tobacco' on 31/5/2023 at 9.30am from Navatara mini auditorium, Mahe institute of dental sciences and hospital for the teaching faculties and undergraduate students.

Dr Sruthi P( Asst Professor, General pathology), delivered the keynote presentation which gave deep insight into the topic. Dr Anil Melath (Principal MINDS), Dr Bastain T S, Head and Professor (Dept of Oral pathology and microbiology) Dr Selvamani M (Vice Principal) and Dr. Raj AC(CDE Chairman) addressed the programme.

The programme was a great success for vast knowledge about tobacco awareness and its gross harmness, with the equal cooperation from students and staffs.

Organizing Chairman

Dr Bastian TS

Prof & Head

Dept of Oral Pathology & Microbiology