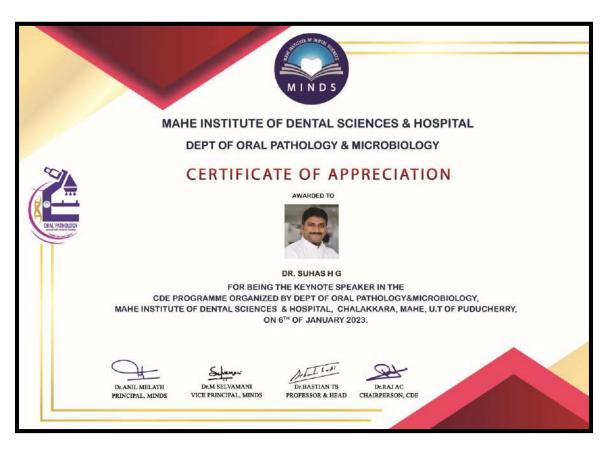

#### Department Of Oral Pathology and Microbiology

01.01.2023

From

Dr. Bastian T. S

Professor &head

Department of oral pathology and microbiology

To

The Chairman,

Mahe Institute of Dental Science and Hospital

Chalakkara, palloor,

Respected sir,

Department of Oral pathology is conducting a CDE program on 6° of January 2023. We kindly request your permission to conduct the lecture series for third BDS students at lecture hall III.

#### PROGRAMME REPORT

To

The Chairperson,

CDE Committee

From

Dr Bastian TS

Prof & Head

Dept of Oral Pathology and microbiology conducted a World no tobacco day programme – 'Lecture series viii – Unmasking tobacco' on 31/5/2023 at 9.30am from Navatara mini auditorium, Mahe institute of dental sciences and hospital for the teaching faculties and undergraduate students.

Dr Sruthi P( Asst Professor, General pathology), delivered the keynote presentation which gave deep insight into the topic. Dr Anil Melath (Principal MINDS), Dr Bastain T S, Head and Professor (Dept of Oral pathology and microbiology) Dr Selvamani M (Vice Principal) and Dr. Raj AC(CDE Chairman) addressed the programme.

The programme was a great success for vast knowledge about tobacco awareness and its gross harmness, with the equal cooperation from students and staffs.

Organizing Chairman

Dr Bastian TS

Prof & Head

Dept of Oral Pathology & Microbiology