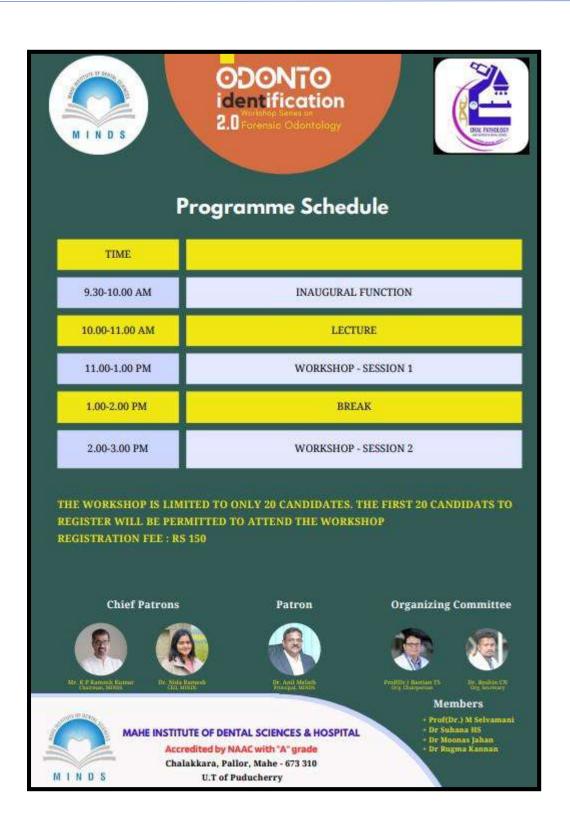

### Circular

This is to inform that department of Oral pathology & Microbiology is conducting a workshop, **Odonto Identification 2.0** on 25.03.2023 (Saturday).

All teaching faculties and third year BDS students are informed to attend the inaugural function without fail.

Topic:"Dental Age Estimation In Forensic Odontology."

Time: 09.30am

Venue : Navathara Auditorium Speaker: Dr.Sudeendra Prabhu

( Professor, Dept. of Oral pathology & Microbiology, Yenepoya Dental College)

COPY TO:

1.Chairman

2. CEO

3. Vice Principal

4. Administrative Manager

5.All HOD'S

Dr.Anil Melath PRINCIPAL

Date: 23.03.2023