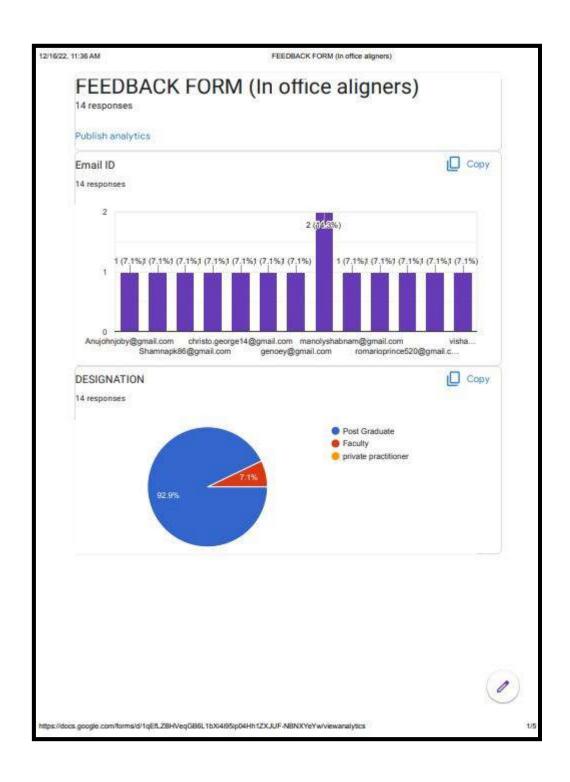

hanks was delivered by Dr Aswin. A total of 16 participants attended the programme.

The first day of the programme started with an introduction class on clear aligners by Dr Balaji Krishnan. Afternoon session of the class was continued by Dr Parameswaran TM.

On the second day, lecture class by Dr Parameswaran was followed by hands on demo on intraoral scanning. This session was followed by a demonstration of 3D printing, forming and sectioning of aligner trays.

The programme was concluded by acknowledgement of the speakers by handing over the certificate of appreciation and memento. The participants were also awarded with certificates.

The programme was a huge success and was well appreciated by the participants. Feedback forms were collected from the participants.

Chalantara mana















| l'mesamp                                                           | Email ID                    | DESIGNATION     | Full name         | In general, did you think! Whet                                          | her the audio-visual How satisfied were you a Over | all how to you evalu What would you like to see improved for the next presentation?? |
|--------------------------------------------------------------------|-----------------------------|-----------------|-------------------|--------------------------------------------------------------------------|----------------------------------------------------|--------------------------------------------------------------------------------------|
| 12/6/2322 15                                                       | 41.54 jas