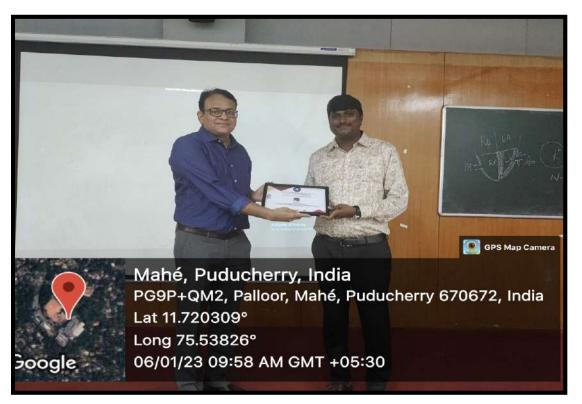

#### PROGRAMME REPORT

To

The Chairperson,

CDE Committee

From

Dr Bastian TS

Prof & Head

Dept of Oral Pathology and microbiology conducted a World no tobacco day programme – 'Lecture series viii – Unmasking tobacco' on 31/5/2023 at 9.30am from Navatara mini auditorium, Mahe institute of dental sciences and hospital for the teaching faculties and undergraduate students.

Dr Sruthi P( Asst Professor, General pathology), delivered the keynote presentation which gave deep insight into the topic. Dr Anil Melath (Principal MINDS), Dr Bastain T S, Head and Professor (Dept of Oral pathology and microbiology) Dr Selvamani M (Vice Principal) and Dr. Raj AC(CDE Chairman) addressed the programme.

The programme was a great success for vast knowledge about tobacco awareness and its gross harmness, with the equal cooperation from students and staffs.

Organizing Chairman

Dr Bastian TS

Prof & Head

Dept of Oral Pathology & Microbiology