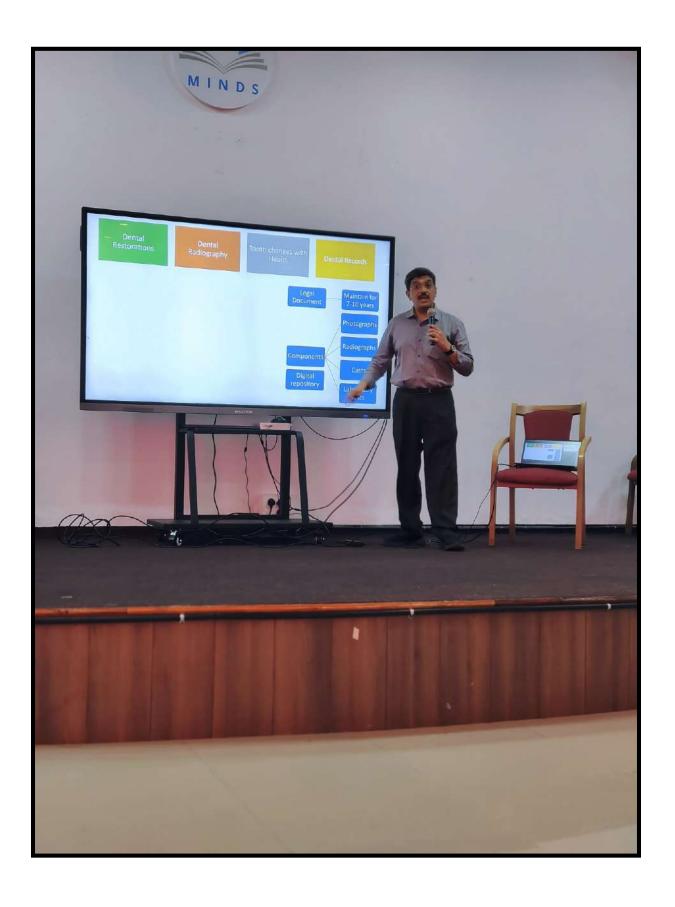

Topic:"Dental Age Estimation In Forensic Odontology."

Time: 09.30am

Venue : Navathara Auditorium Speaker: Dr.Sudeendra Prabhu

( Professor, Dept. of Oral pathology & Microbiology, Yenepoya Dental College)