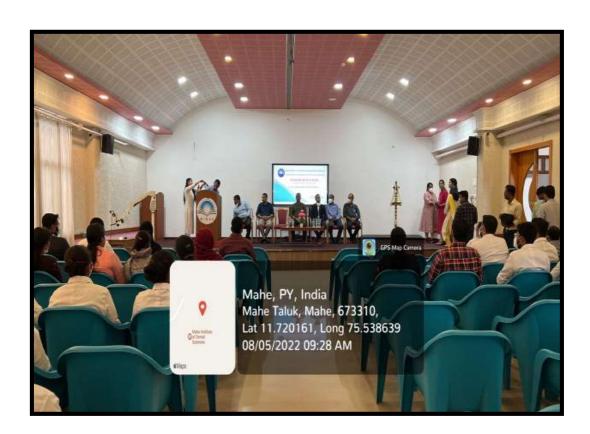

#### PROGRAMME REPORT

To

The Chairperson,

CDE Committee

From

Dr Bastian TS

Prof & Head

Dept of Oral Pathology and microbiology conducted a World no tobacco day programme – 'Lecture series viii – Unmasking tobacco' on 31/5/2023 at 9.30am from Navatara mini auditorium, Mahe institute of dental sciences and hospital for the teaching faculties and undergraduate students.

Dr Sruthi P( Asst Professor, General pathology), delivered the keynote presentation which gave deep insight into the topic. Dr Anil Melath (Principal MINDS), Dr Bastain T S, Head and Professor (Dept of Oral pathology and microbiology) Dr Selvamani M (Vice Principal) and Dr. Raj AC(CDE Chairman) addressed the programme.

The programme was a great success for vast knowledge about tobacco awareness and its gross harmness, with the equal cooperation from students and staffs.

Organizing Chairman

Dr Bastian TS

Prof & Head

Dept of Oral Pathology & Microbiology