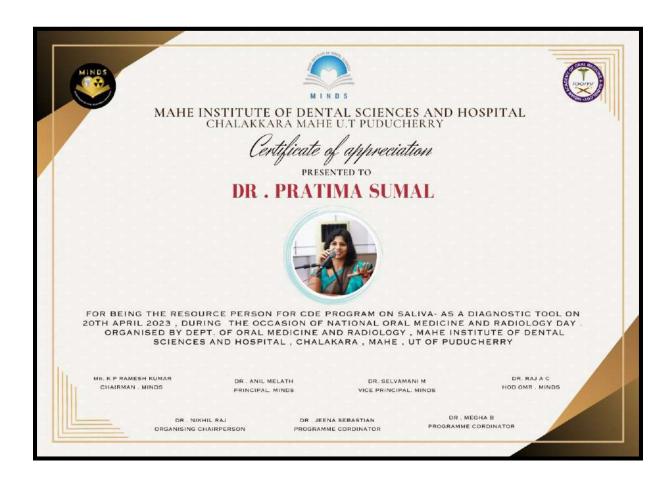

Venue: Navathara Auditorium.

Time: 10 AM

Topic: SALIVA AS A DIAGNOSTIC TOOL.

Resource person: Dr Prathima Sumal, Professor and Head, Dept of Oral Medicine and

Radiology, Kannur Dental College.

COPY TO:

1.Chairman