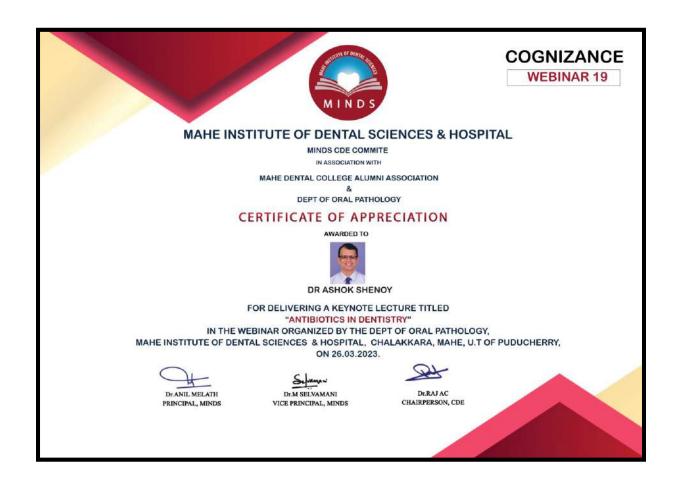

Dept of Oral Pathology and Microbiology conducted the 19th COGNIZANCE WEBINAR SERIES - (ANTIBIOTICS IN DENTISTRY) on 26/3/2022 at 5.30. PM in Zoom platform for undergraduate and postgraduate students.

Dr. Suhana.H.S, Senior Lecturer ,Dept.of Oral pathology and microbiology was the moderator for the session. Dr. Roshin C.N. CDE convener, Introduced the speaker of the program.

Dr. Ashok Shenoy (Professor, Dept of Pharmacology, KMC, Mangalore) delivered the keynote presentation, giving deep insight into the topic. Dr.Selvamani.M, Vice Principal, Dr.Rena Ephraim, HOD, Dept.of Pedodontics, felicitated the program.Dr.Suhana.H.S concluded the session.

The program was a great success with the cooperation of students and staff.

Organizing Chairman

Dr. Bastian TS Prof & Head

Dept of Oral Pathology & Microbiology

Affiliated to Pondicherry Central University, Recognized by Dental Council of India Chalakkara, P.O. Pallor, Mahe-673 310 U.T. of Puducherry. Ph: 0490 2337765