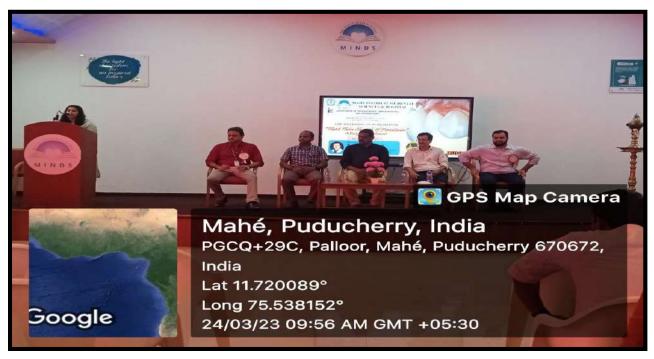

### Circular

This is to inform that department of Oral pathology & Microbiology is conducting a workshop, **Odonto Identification 2.0** on 25.03.2023 (Saturday).

All teaching faculties and third year BDS students are informed to attend the inaugural function without fail.

Topic:"Dental Age Estimation In Forensic Odontology."

Time: 09.30am

Venue : Navathara Auditorium Speaker: Dr.Sudeendra Prabhu

( Professor, Dept. of Oral pathology & Microbiology, Yenepoya Dental College)