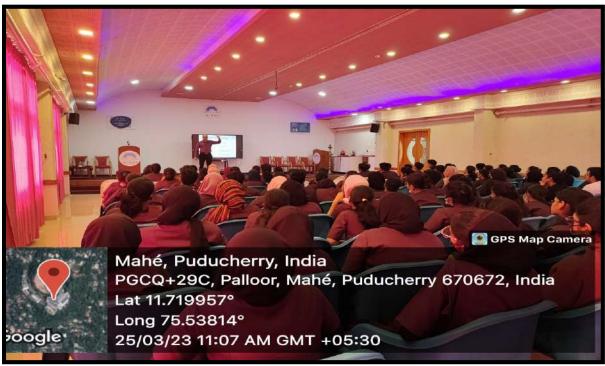

### Circular

This is to inform that department of Oral pathology & Microbiology is conducting a workshop, **Odonto Identification 2.0** on 25.03.2023 (Saturday).

All teaching faculties and third year BDS students are informed to attend the inaugural function without fail.

Topic:"Dental Age Estimation In Forensic Odontology."

Time: 09.30am

Venue : Navathara Auditorium Speaker: Dr.Sudeendra Prabhu

( Professor, Dept. of Oral pathology & Microbiology, Yenepoya Dental College)