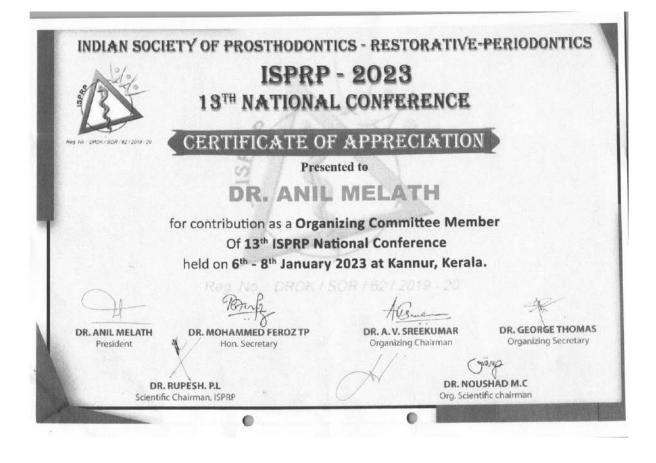

# <u>Request for Financial assistance for attending programmes/</u> <u>towards registration in Professional bodies</u>

| Name of the faculty member                                          | :    | DR. ANIL MELATH                                                                                                                                |
|---------------------------------------------------------------------|------|------------------------------------------------------------------------------------------------------------------------------------------------|
| Designation & Department                                            | :    | PRINCIPAL, PROF & HEAD OF DEPT<br>(DEPT. OF PERIODON)                                                                                          |
| Financial assistance requested for                                  | •(•) | (DEPT. OF PERIODON)<br>13th ISPRP NATIONAL CONFERENCE                                                                                          |
| Type of the programme                                               | *    | Conference/ Seminar/ Online course/ Membership/ Others<br>(pl. specify)                                                                        |
| Name of the programme                                               | :    | 13th ISPRP NATIONAL CONFERENCE                                                                                                                 |
| Host Institution                                                    |      | 13th ISPRP NATIONAL CONFERENCE<br>MAHE INSTITUTE OF DENTAL SLIENCES &<br>HOSPITAL KANNUR DENTAL COLLEGE, ANJARA<br>6th, 7th 9 8th JANUARY 2023 |
| Date(s)                                                             | 1    | 6th #th & 8th JANUARY 2023                                                                                                                     |
| Membership/ registration fee<br>(enclose a copy of the<br>brochure) | 1    | le 5000/-                                                                                                                                      |
| Signature of the faculty member                                     | :    |                                                                                                                                                |
| Recommendation and signature of the HoD                             | :    |                                                                                                                                                |
|                                                                     |      | For Office use only                                                                                                                            |
| Amount to be sanctioned to the applicant                            | •    |                                                                                                                                                |
| Recommendations and Approv                                          | al   |                                                                                                                                                |
|                                                                     |      |                                                                                                                                                |
| All                                                                 | -    | K                                                                                                                                              |
| Manager Administra                                                  | tion | Principal                                                                                                                                      |