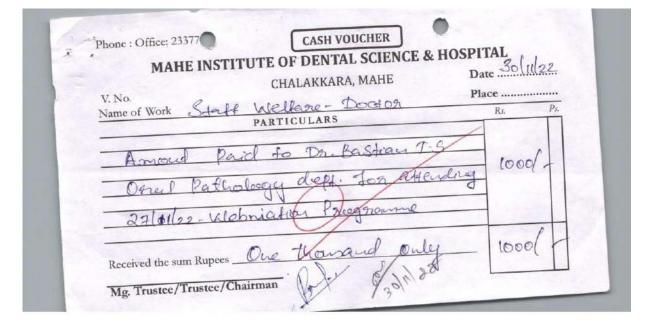

## Request for Financial assistance for attending programmes/ towards registration in Professional bodies

| Designation & Department                                            | 1   | Dr. Bastreen. T-S.<br>HOP, & prot of dept of anen patho |
|---------------------------------------------------------------------|-----|---------------------------------------------------------|
|                                                                     |     | HOD, Q 12209 of approx any parties                      |
| Financial assistance requested for                                  |     |                                                         |
| Type of the programme                                               | :   | (pl. specify)                                           |
| Name of the programme                                               | 1   | Webucation programme.                                   |
| Host Institution                                                    | -   | Webucation programme.<br>Shorma state Academy, Omnicuri |
| Date(s)                                                             | :   |                                                         |
| Membership/ registration fee<br>(enclose a copy of the<br>brochure) |     | R. 1000/-                                               |
| Signature of the faculty<br>member                                  |     | R. 1000/-<br>Artuti-L-1                                 |
| Recommendation and<br>signature of the HoD                          | 1   | Asterk, hauth!                                          |
|                                                                     |     | For Office use only                                     |
| Amount to be sanctioned to the applicant                            | :   |                                                         |
| Recommendations and Approv                                          | al  |                                                         |
|                                                                     |     |                                                         |
|                                                                     |     |                                                         |
| LAS                                                                 | -   |                                                         |
| Manager Administrat                                                 | ion | Principal                                               |