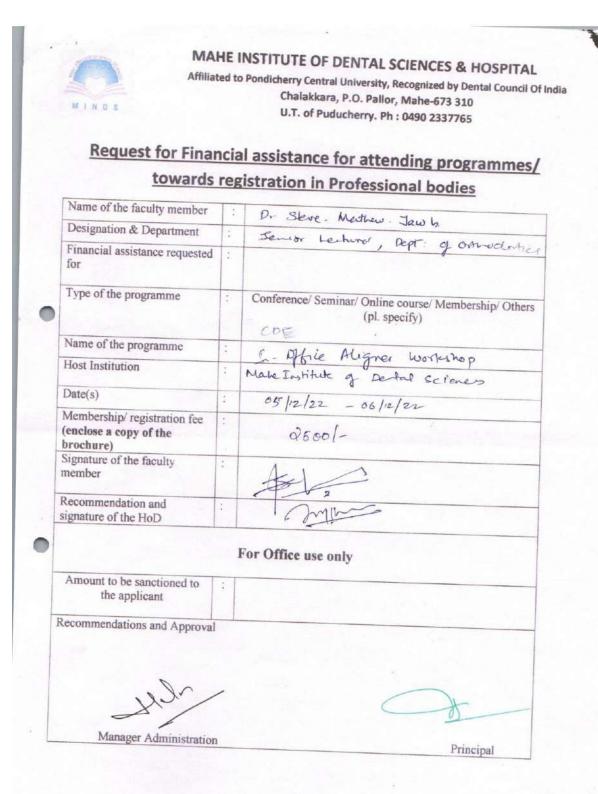

# Request for Financial assistance for attending programmes/ towards registration in Professional bodies

| Name of the faculty member                                          | :  | Dr. Jithesh-kumar-k.                                                        |
|---------------------------------------------------------------------|----|-----------------------------------------------------------------------------|
| Designation & Department                                            | :  | Prof & Head , Repl. of arthodonn's & Rento hund and                         |
| Financial assistance requested for                                  | 1  |                                                                             |
| Type of the programme                                               | :  | Conference/ Seminar/ Online course/ Membership/ Others<br>(pl. specify)     |
| Name of the programme                                               | :  | In office Aligner workshop.                                                 |
| Host Institution                                                    | :  | In office Aligner workshop.<br>Nahe Institute of Renter Science & Hospital. |
| Date(s)                                                             | 1  | 05/12/2022 - 06/12/2022.                                                    |
| Membership/ registration fee<br>(enclose a copy of the<br>brochure) | :  | 2500/-                                                                      |
| Signature of the faculty member                                     | :  | Anglin                                                                      |
| Recommendation and<br>signature of the HoD                          |    | 2million                                                                    |
|                                                                     |    | For Office use only                                                         |
| Amount to be sanctioned to the applicant                            | :  |                                                                             |
| Recommendations and Approv                                          | al |                                                                             |
| 2CH                                                                 | -  |                                                                             |
| Manager Administrati                                                |    |                                                                             |
| WISHISHPT AVIITIDICITOTI                                            | OB | Principal                                                                   |