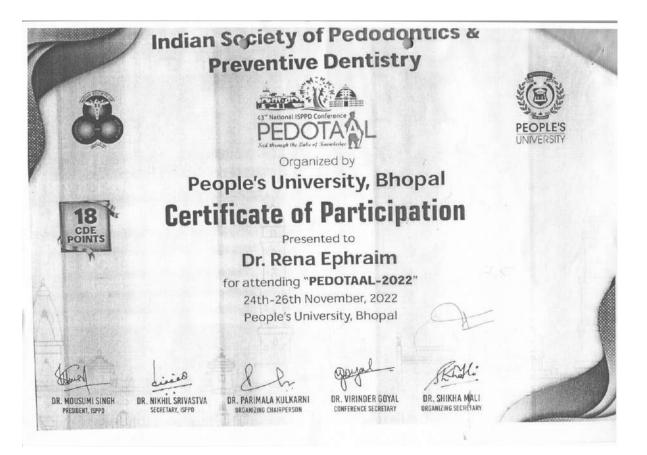

MAHE INSTITUTE OF DENTAL SCIENCES & HOSPITAL Dr Rena. Affiliated to Pondicherry Central University, Recognized by Dental Council Of India Chalakkara, P.O. Pallor, Mahe-673 310 MINDS U.T. of Puducherry. Ph : 0490 2337765 Request for Financial assistance for attending programmes/ towards registration in Professional bodies Name of the faculty member DR. RENA EPHRAIM Professos + HOD, DEPT OF PEDODOMPICS ISPPD National Conference (Pedotaal) Designation & Department Financial assistance requested for 2022 Type of the programme Conference/ Seminar/ Online course/ Membership/ Others (pl. specify) Confuence 4380 ISPAD National Conference (Peobloa) People '8 Dental College, Bhopal Mone of the programme Host Institution Date(s) November 23rd - 26th, 2022. Membership/ registration fee Ro 8500/-Runa Epheain (enclose a copy of the brochure) Signature of the faculty member Recommendation and pharm signature of the HoD For Office use only mount to be sanctioned to the applicant Recommendations and Approval Manager Administration Principal

# **CERTIFICATE OF PARTICIPATION**

Affiliated to Pondicherry Central University, Recognized by Dental Council of India Chalakkara, P.O. Pallor, Mahe-673 310

U.T. of Puducherry. Ph : 0490 2337765