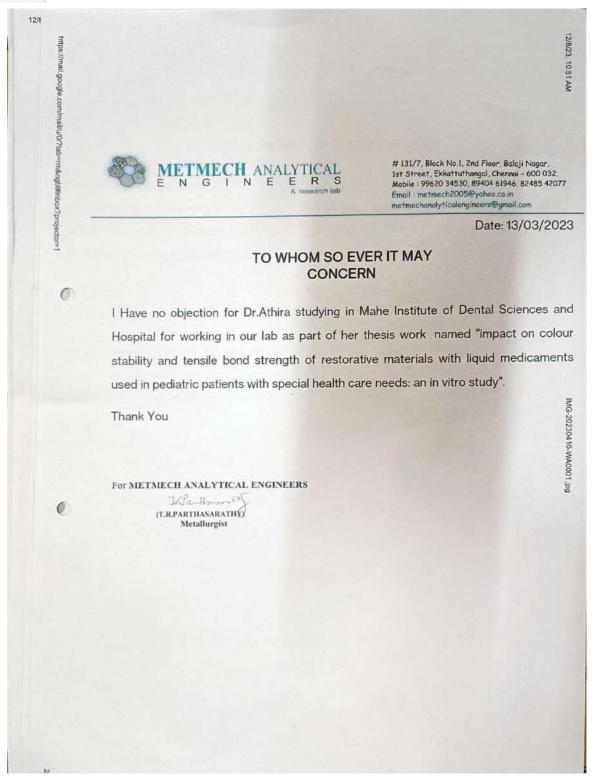

| 2023 | Comparative evaluation of remineralizing potential of nanosilver fluoride ACP-CPPF,Fluoride varnish and their effect on microhardness on enamel using vickers microhardness test             | National institute of<br>technology<br>Calicut                                   | Dr Shemnidha<br>Saleem | Nil | Ongoing | Thesis work |
|------|----------------------------------------------------------------------------------------------------------------------------------------------------------------------------------------------|----------------------------------------------------------------------------------|------------------------|-----|---------|-------------|
| 2023 | Impact on colour stability and Tensile<br>bond strength of restorative material and<br>liquid medicaments used in paediatric<br>patients with special health care needs; an<br>invitro study | Metmech analytical<br>engineers<br>Balaji nagar<br>Chennai                       | Dr.Athira R            | Nil | Ongoing | Thesis work |
| 2023 | To compare the microhardness of primary<br>teeth after application of two fluoride<br>varnishes containing amorphous calcium<br>phosphate -an invitro study                                  | Metmech analytical<br>engineers<br>Balaji nagar<br>Chennai                       | Dr Pushpasanthy<br>M   | Nil | Ongoing | Thesis work |
| 2023 | Comparative evaluation of mechanical and<br>thermal properties of different orthodontic<br>aligners after thermoforming and in-vitro<br>aging                                                | White lab material<br>research centre Saveetha<br>dental college and<br>hospital | Dr.Manoly<br>shabnam   | Nil | Ongoing | Thesis work |
| 2023 | Antibiotic resistance of dental abscess infection in paedodontic patients                                                                                                                    | Malabar Cancer Centre<br>Thalassery                                              | Dr Indhuja R           | Nil | Ongoing | Short study |
| 2023 | Evaluation of anaerobic microorganism associated with symptomatics apical periodontitis and persistant apical periodontitis                                                                  | Malabar Cancer Centre<br>Thalassery                                              | Dr.Keerthana P         | Nil | Ongoing | Short study |