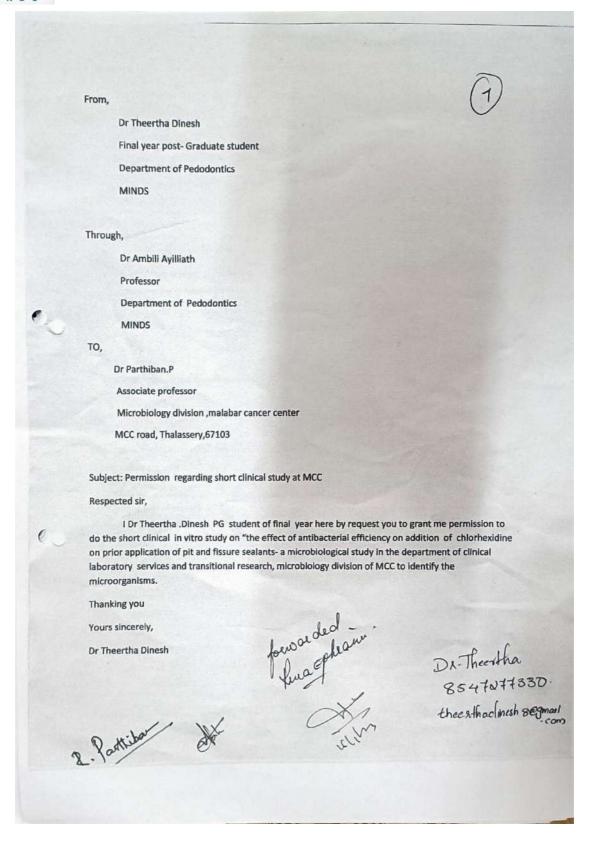

#### Key Indicator - 3.5 Collaboration

3.5.1 QnM) Average number of Collaborative activities for research, faculty exchange, student exchange, industry-internship etc. per year for the last five years

| Year of<br>collaborati<br>on | Title of the Collaborative activity                                                                                                                                  | Name of the collaborating agency with contact details                                     | Names of the participants | Source of financial support | Duration  | Nature of the activity | Link to the<br>relevant<br>document |
|------------------------------|----------------------------------------------------------------------------------------------------------------------------------------------------------------------|-------------------------------------------------------------------------------------------|---------------------------|-----------------------------|-----------|------------------------|-------------------------------------|
| 2023                         | Comparative evaluation of microbial flora<br>in primary root canals following<br>disinfection with diode laser                                                       | Malabar Cancer Centre<br>Thalassery                                                       | Dr Sabira K               | Nil                         | Completed | short study            |                                     |
| 2023                         | The effect of probiotic yogourt on<br>bacterial count and PH of saliva when<br>used as mouth rinse                                                                   | Malabar Cancer Centre<br>Thalassery                                                       | Dr Sreelakshmi R          | Nil                         | Completed | Short study            |                                     |
| 2023                         | the effect of antibacteria efficacy on addition of cholexidine on prior application of pit                                                                           | Malabar Cancer Centre<br>Thalassery                                                       | Dr Theertha Dinesh        | Nil                         | Completed | Short study            |                                     |
| 2023                         | Influence of fibronectin and vitronectin on<br>phenotypic markers expression and<br>osteogenic potential on gingiva derived<br>mesenchymal stem cells GMScS in vitro | Nitte University Centre<br>for Stem Cell Reasearch<br>& Regenerative<br>Medicine(NUCSReM) | Dr Sindhuja S             | Nil                         | Ongoing   | Thesis work            |                                     |
| 2023                         | effect of inflammatory cytokines on<br>cellular and immunological responses of<br>human periodontal ligament stem cells -<br>An invitro study                        | Nitte University Centre<br>for Stem Cell Reasearch<br>& Regenerative<br>Medicine(NUCSReM) | Dr Marjana shukoor        | Nil                         | Ongoing   | Thesis work            |                                     |