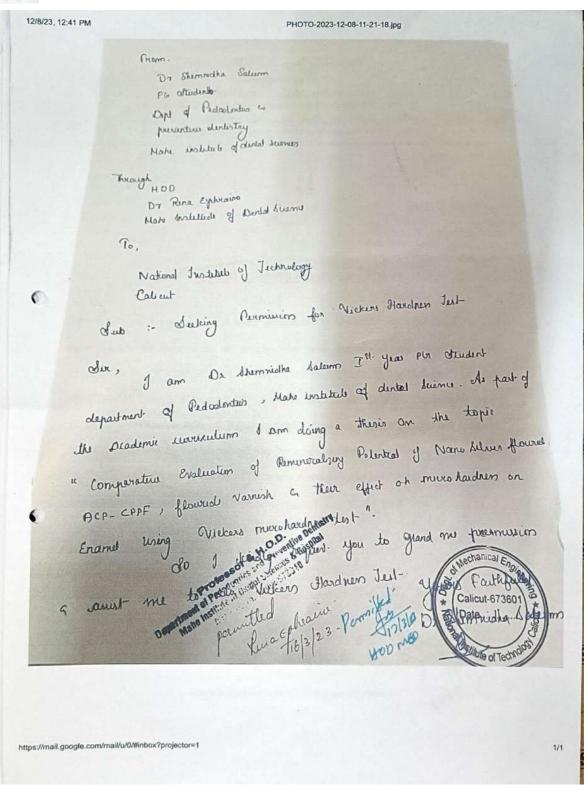

| 2023 | Comparative evaluation of remineralizing potential of nanosilver fluoride ACP-CPPF,Fluoride varnish and their effect on microhardness on enamel using vickers microhardness test             | National institute of<br>technology<br>Calicut                                   | Dr Shemnidha<br>Saleem | Nil | Ongoing | Thesis work |
|------|----------------------------------------------------------------------------------------------------------------------------------------------------------------------------------------------|----------------------------------------------------------------------------------|------------------------|-----|---------|-------------|
| 2023 | Impact on colour stability and Tensile<br>bond strength of restorative material and<br>liquid medicaments used in paediatric<br>patients with special health care needs; an<br>invitro study | Metmech analytical<br>engineers<br>Balaji nagar<br>Chennai                       | Dr.Athira R            | Nil | Ongoing | Thesis work |
| 2023 | To compare the microhardness of primary<br>teeth after application of two fluoride<br>varnishes containing amorphous calcium<br>phosphate -an invitro study                                  | Metmech analytical<br>engineers<br>Balaji nagar<br>Chennai                       | Dr Pushpasanthy<br>M   | Nil | Ongoing | Thesis work |
| 2023 | Comparative evaluation of mechanical and<br>thermal properties of different orthodontic<br>aligners after thermoforming and in-vitro<br>aging                                                | White lab material<br>research centre Saveetha<br>dental college and<br>hospital | Dr.Manoly<br>shabnam   | Nil | Ongoing | Thesis work |
| 2023 | Antibiotic resistance of dental abscess infection in paedodontic patients                                                                                                                    | Malabar Cancer Centre<br>Thalassery                                              | Dr Indhuja R           | Nil | Ongoing | Short study |
| 2023 | Evaluation of anaerobic microorganism associated with symptomatics apical periodontitis and persistant apical periodontitis                                                                  | Malabar Cancer Centre<br>Thalassery                                              | Dr.Keerthana P         | Nil | Ongoing | Short study |