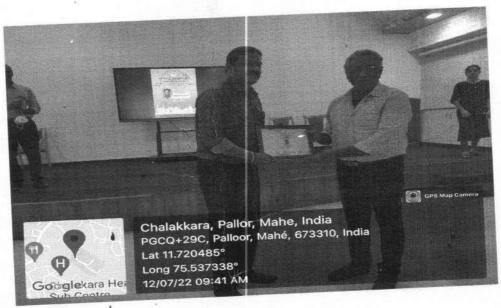

## AFTER BDS, WHAT ???

CAREER GUIDANCE PROGRAMME

Certificate of Appreciation AWARDED TO

DR. SARJEEVS YADAV

FOR DELIVERING A LECTURE IN THE WEBINAR HELD ON 15.05.2022,AT MAHE INSTITUTE OF DENTAL SCIENCES & HOSPITAL, CHALAKKARA, MAHE, U.T OF PUDUCHERRY, 673 310

Dr.ANIL MELATH PRINCIPAL, MINDS

VICE PRINCIPAL, Dr.M SELVAMANI MINDS

> ORGANIZING CHAIRMAN Dr.BASTIAN T S

Debut. L.NI

ORGANIZING SECRETARY Dr. RAJAC

> Digitally signed by ANIL MELATH Date: 2024.02.01 12:55:21 +05'30' ANIL MELATH