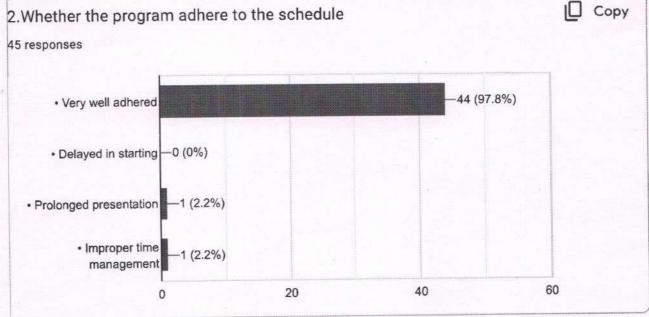

### **TO WHOMSOEVER IT MAY CONCERN**

This is to certify that Number of students benefitted by guidance for competitive examinations and career counseling offered by the Institution in a year during the academic year 2022-23 details are given below:

| Academic Year                                                                                | 2022-23 |
|----------------------------------------------------------------------------------------------|---------|
| Number of students benefitted by guidance for competitive examinations and career counseling | 351     |
| Total Number of<br>Students in our<br>Institution                                            | 441     |