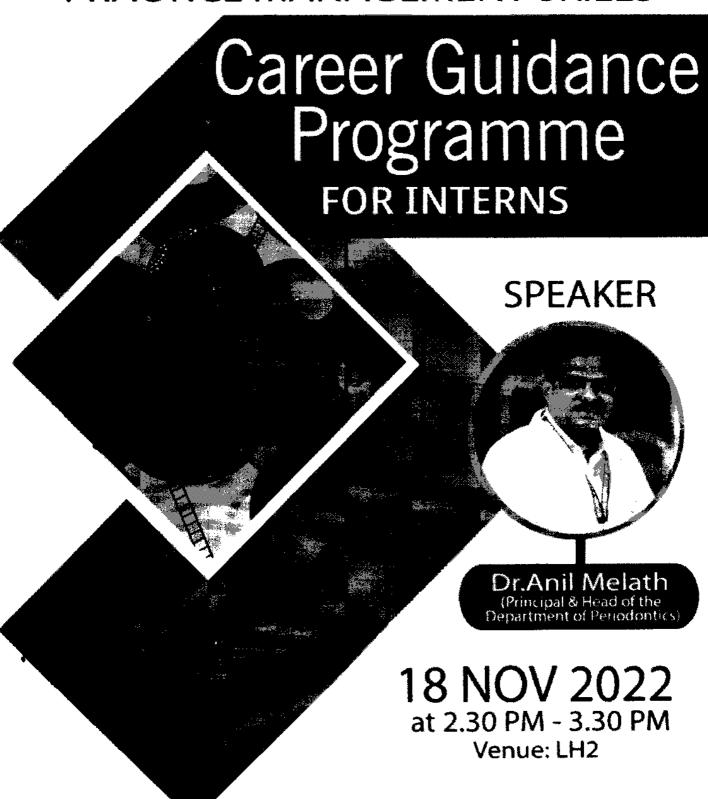

### COPY OF CIRCULAR / BROCHURE / REPORT OF THE EVENT / ACTIVITY REPORT

CHALAKKARA, MAHE, U.T OF PUDUCHERRY

IN ASSOCIATION WITH

CAREER GUIDANCE COMMITTEE

## AFTER BDS, WHAT ???

CAREER GUIDANCE PROGRAMME

Certificate of Appreciation AWARDED TO

DR. SARJEEVS YADAV

FOR DELIVERING A LECTURE IN THE WEBINAR HELD ON 15.05.2022,AT MAHE INSTITUTE OF DENTAL SCIENCES & HOSPITAL, CHALAKKARA, MAHE, U.T OF PUDUCHERRY, 673 310