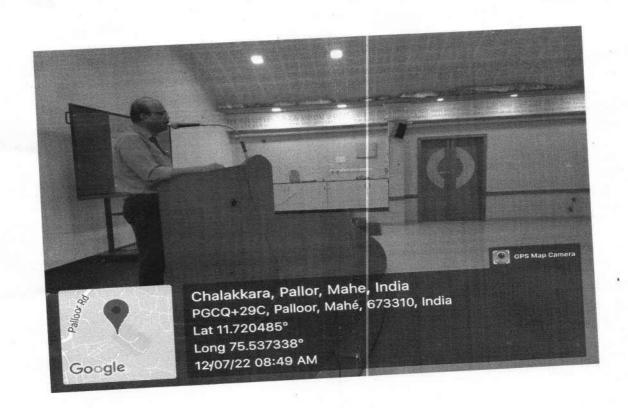

### COPY OF CIRCULAR / BROCHURE / REPORT OF THE EVENT / ACTIVITY REPORT

CHALAKKARA, MAHE, U.T OF PUDUCHERRY

IN ASSOCIATION WITH

CAREER GUIDANCE COMMITTEE

## AFTER BDS, WHAT ???

CAREER GUIDANCE PROGRAMME

Certificate of Appreciation AWARDED TO

DR. SARJEEVS YADAV

FOR DELIVERING A LECTURE IN THE WEBINAR HELD ON 15.05.2022,AT MAHE INSTITUTE OF DENTAL SCIENCES & HOSPITAL, CHALAKKARA, MAHE, U.T OF PUDUCHERRY, 673 310