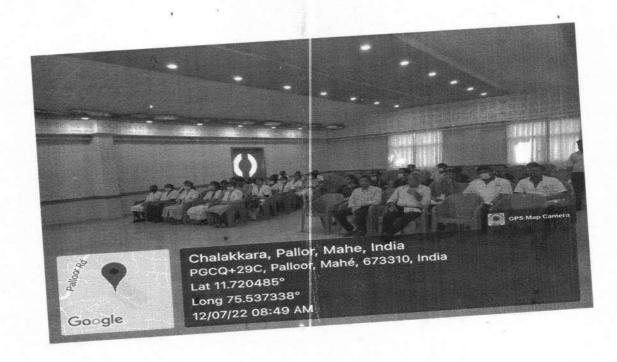

### COPY OF CIRCULAR / BROCHURE / REPORT OF THE EVENT / ACTIVITY REPORT

CHALAKKARA, MAHE, U.T OF PUDUCHERRY

IN ASSOCIATION WITH

CAREER GUIDANCE COMMITTEE

## AFTER BDS, WHAT ???

CAREER GUIDANCE PROGRAMME

Certificate of Appreciation AWARDED TO

DR. SARJEEVS YADAV

FOR DELIVERING A LECTURE IN THE WEBINAR HELD ON 15.05.2022,AT MAHE INSTITUTE OF DENTAL SCIENCES & HOSPITAL, CHALAKKARA, MAHE, U.T OF PUDUCHERRY, 673 310