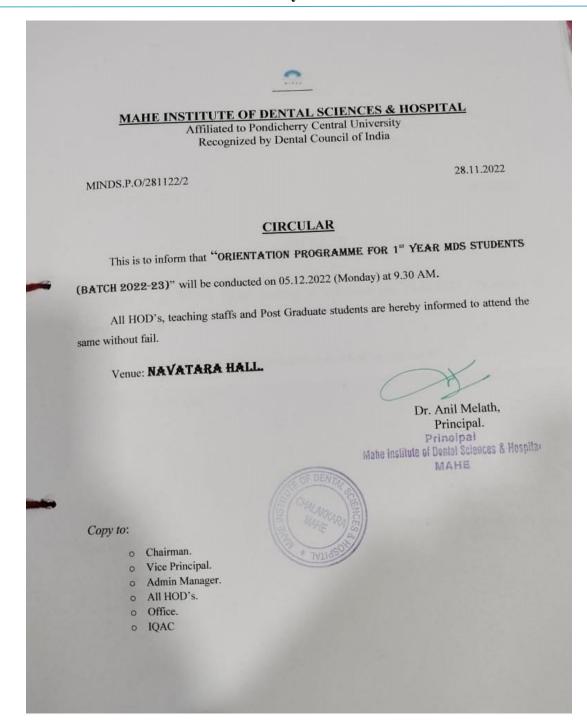

# MAHE INSTITUTE OF DENTAL SCIENCES & HOSPITAL

Affiliated to Pondicherry Central University Recognized by Dental Council of India

MINDS.P.O/081222/2

08.12.2022

#### CIRCULAR

This is to inform that Committee for Hospital Infection Control is scheduled on 08.12.2022(Thursday) at conference hall. All Committee members are informed to attend the meeting without fail

Time:-9.30AM

<u>Chairperson</u>: Dr.Manoj Kumar V <u>Convenor</u>: Mrs.Vijayakumari

Memebrs:-

Dr.Sharath K

Dr.Anjali S

Dr.Nikhil Raj

Dr.Chaithanya

Dr.Hemalatha D.M

Mrs.Rajeswari

Dr.Anjali K

Dr. Sneha Valsaraj

Dr.Mansoor

OMFS CSA'S

Dr. Anil Melath, Principal.

Copy to:

- o Chairman.
- o Vice Principal.
- o Admin Manager.
- Nursing Supdt
- o IQAC