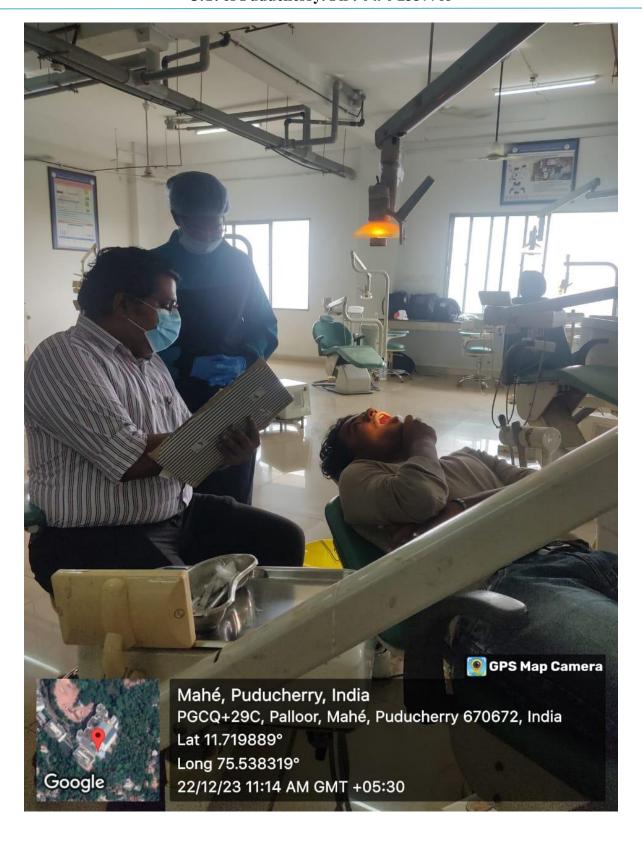

# GEOTAGGED PHOTOGRAPHS OF OSCE

Affiliated to Pondicherry Central University, Recognized by Dental Council of India Chalakkara, P.O. Pallor, Mahe-673 310 U.T. of Puducherry. Ph: 0490 2337765

# GEOTAGGED PHOTOGRAPHS OF OSCE