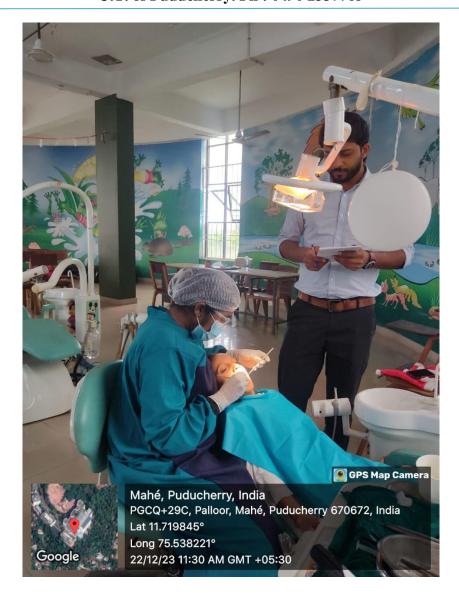

# GEOTAGGED PHOTOGRAPHS OF OSCE

Affiliated to Pondicherry Central University, Recognized by Dental Council of India Chalakkara, P.O. Pallor, Mahe-673 310 U.T. of Puducherry. Ph: 0490 2337765

# GEOTAGGED PHOTOGRAPHS OF OSCE