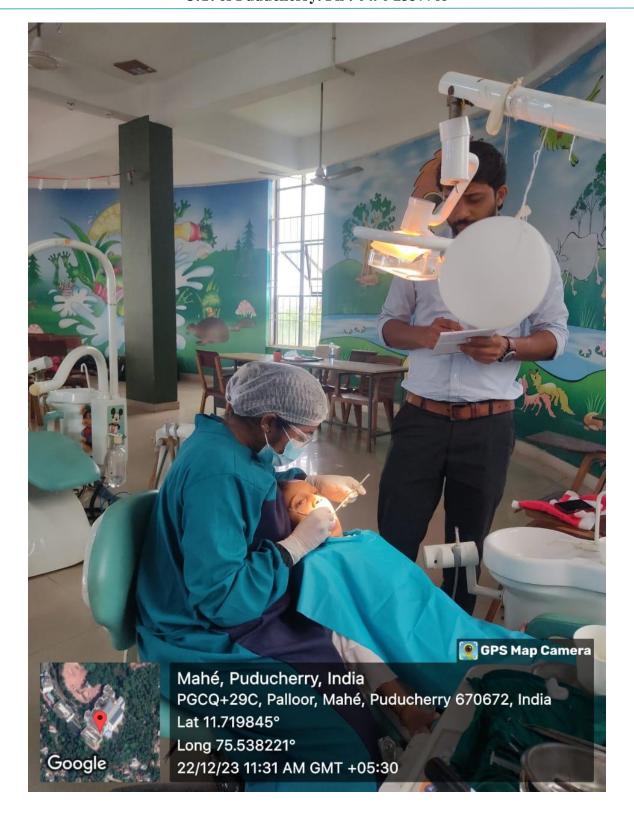

# GEOTAGGED PHOTOGRAPHS OF OSCE

Affiliated to Pondicherry Central University, Recognized by Dental Council of India Chalakkara, P.O. Pallor, Mahe-673 310 U.T. of Puducherry. Ph: 0490 2337765

# GEOTAGGED PHOTOGRAPHS OF OSCE