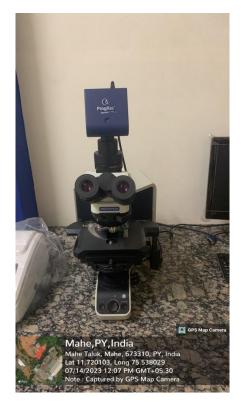

ENDODONTIC MICROSCOPE

LIGHT MICROSCOPE

IMPLANT KIT

MAHE INSTITUTE OF DENTAL SCIENCES & HOSPITAL Affiliated to Pondicherry Central University, Recognized by Dental Council of India Chalakkara, P.O. Pallor, Mahe-673 310 U.T. of Puducherry. Ph : 0490 2337765