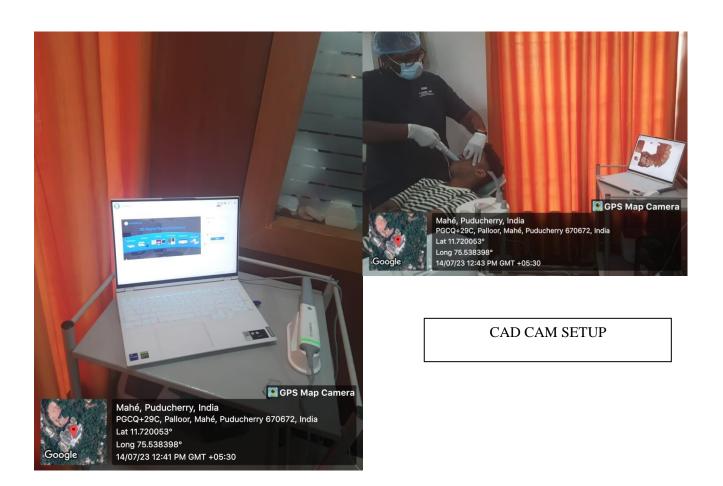

2.CAD/CAM facility

3.Imaging and morphometric software's

4. Endodontic microscope

5.Dental LASER Unit

6.Extended application of light-based microscopy (phase contrast microscopy/polarized microscopy/fluorescent microscopy)