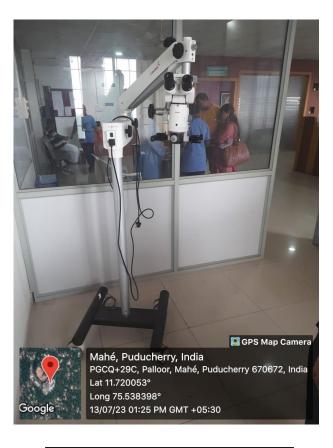

2.CAD/CAM facility

3.Imaging and morphometric software's

4. Endodontic microscope

5.Dental LASER Unit

6.Extended application of light-based microscopy (phase contrast microscopy/polarized microscopy/fluorescent microscopy)

ENDODONTIC MICROSCOPE

LIGHT MICROSCOPE

IMPLANT KIT

MAHE INSTITUTE OF DENTAL SCIENCES & HOSPITAL Affiliated to Pondicherry Central University, Recognized by Dental Council of India Chalakkara, P.O. Pallor, Mahe-673 310 U.T. of Puducherry. Ph : 0490 2337765