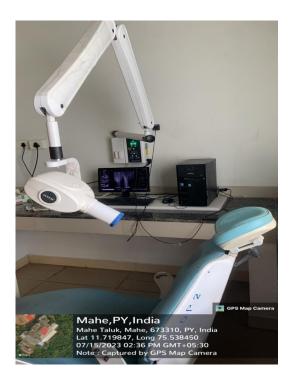

2.CAD/CAM facility

3.Imaging and morphometric software's

4. Endodontic microscope

5.Dental LASER Unit

6.Extended application of light-based microscopy (phase contrast microscopy/polarized microscopy/fluorescent microscopy)