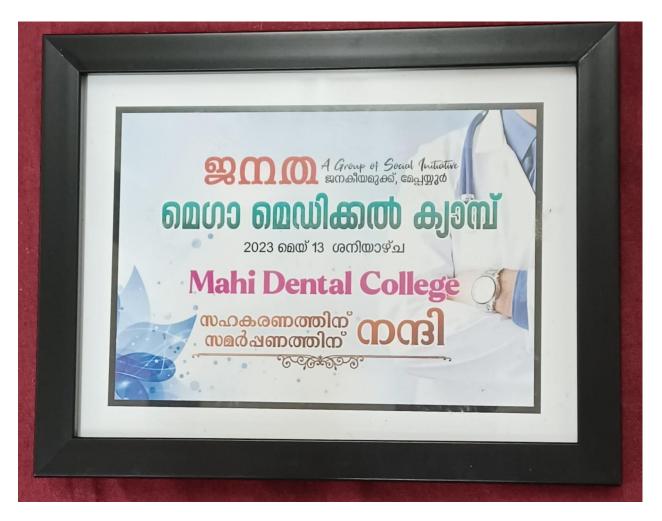

### TOKEN OF APPRECIATION FROM JANATHA SOCIAL INITITIVE, JANAKEEYAMUKKU, MEPPAYYOOR – 13.5.2023

Transalation of the momento:

Janatha, A group of Social Inititive jointly appreciates the efforts and cooperation of Mahe Institute of Dental Sciences, Mahe for the Mega Medical Camp on 13<sup>th</sup> May 2023.