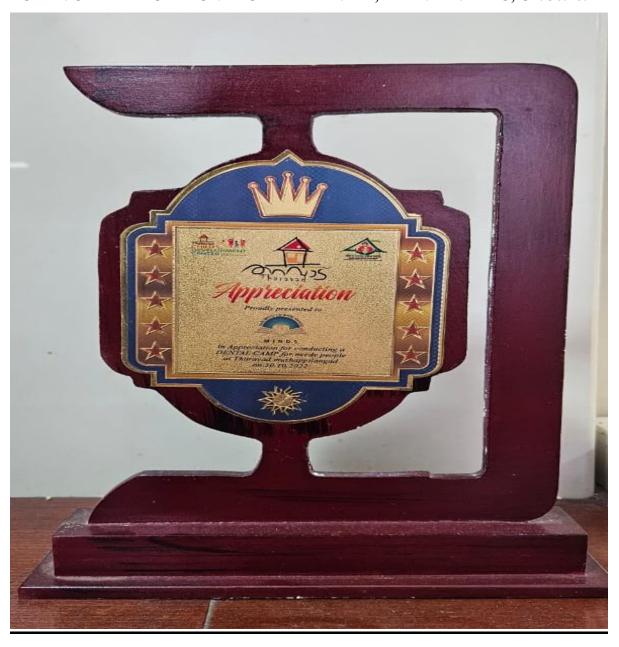

#### TOKEN OF APPRECIATION FROM THARAVAD, THANAL VEEDU, ON 30.10.22

Affiliated to Pondicherry Central University, Recognized by Dental Council of India Chalakkara, P.O. Pallor, Mahe-673 310 U.T. of Puducherry. Ph: 0490 2337765