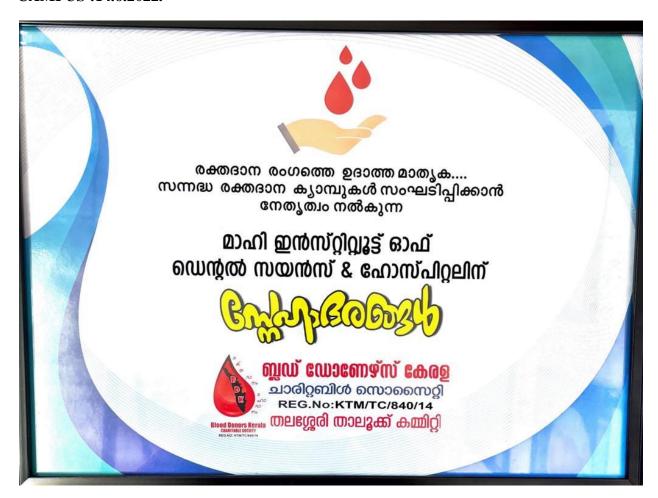

## TOKEN OF APPRECIATION FROM BLOOD DONORS KERALA CHARITABLE SOCEITY FOR ORGANIZING MULTIPLE BLOOD DONATION CAMPS AT THE CAMPUS:14.6.2022.

#### TRANSALATION OF THE MOMENTO:

A great example in the area of Volunatry blood donation.

We appreciate the efforts and support in conducting blood donation camps by Mahe Isntitute of Dental Sciences.

By Blood Donor's kerala charitable Society. Thalasserry taluk committee.