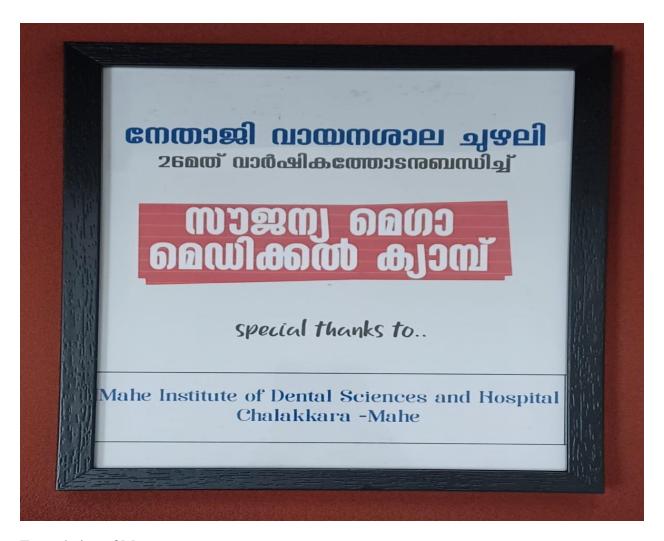

#### TOKEN OF APPRECIATION FROM NETHAJI LIBRARY, CHUZHALI ON 05.04.23

#### Transalation of Momento:

On account of the  $26^{th}$  Anniversary of Nethaji Library , Chuzhali, we appreciate the Free Medical Camp by Mahe Institute of Dental Sciencesand Hospital, Chalakkara, Mahe.