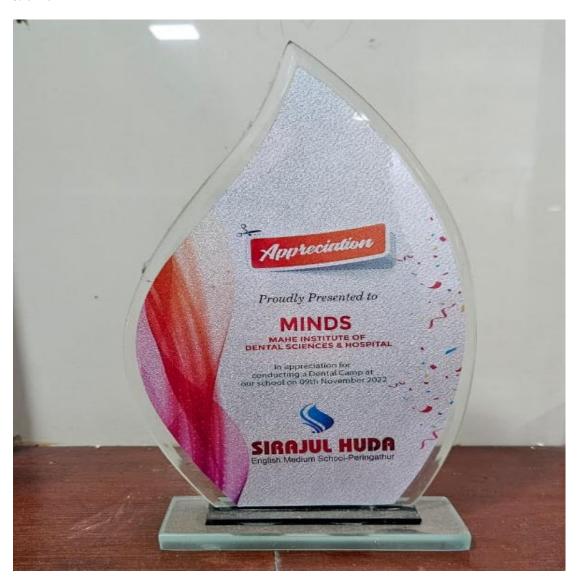

### TOKEN OF APPRECIATION FROM SIRAJUL HUDA ENGLISH SCHOOL ON – 09.11.22

Affiliated to Pondicherry Central University, Recognized by Dental Council of India Chalakkara, P.O. Pallor, Mahe-673 310 U.T. of Puducherry. Ph: 0490 2337765