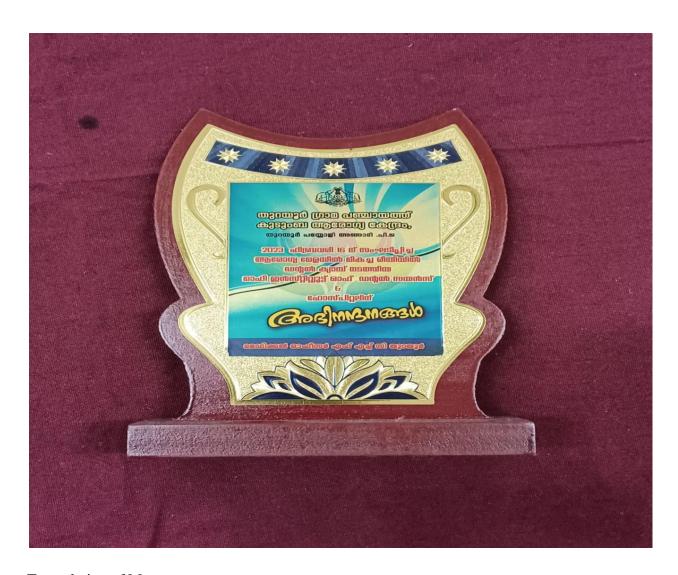

### TOKEN OF APPRECIATION FROM FAMILY HEALTH CENTRE, THURAYOOR, 16.2.23

Transalation of Momento:

Family Health Centre, Thurayoor grama PAnchayath.

We wholeheartedly appreciate the efforst of Mahe Institutue of Dental Sciences in conducting this Dental Screening camp at Thuryoor Health Centre on 16 th February 2023.