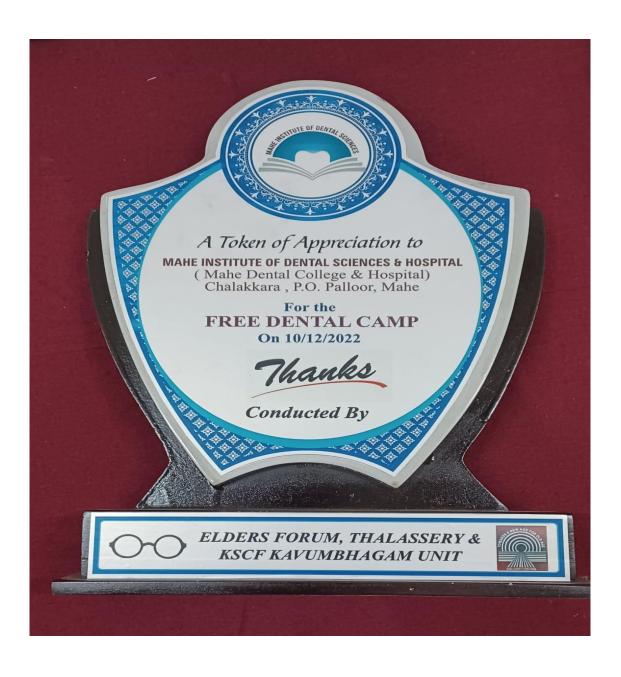

### TOKEN OF APPRECIATION FROM ELDERS FORUM, THALASSERRY ON 10.12.2022

Affiliated to Pondicherry Central University, Recognized by Dental Council of India Chalakkara, P.O. Pallor, Mahe-673 310 U.T. of Puducherry. Ph: 0490 2337765