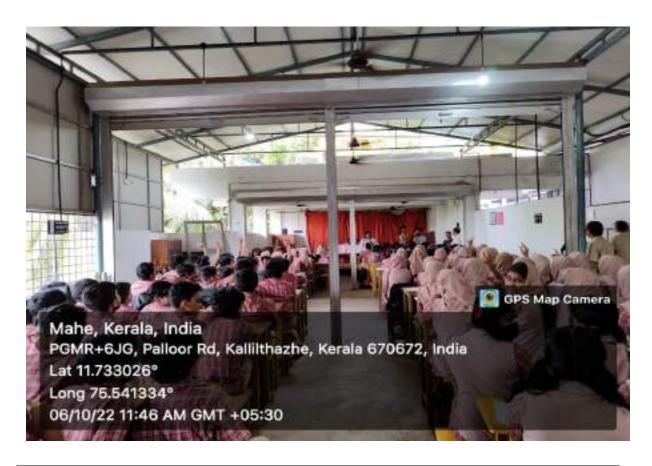

### **SCREENING CAMP AT MEPPAYOOR**

An oral health screening camp as conducted by the Department of Public Health Dentistry at MEPPAYYUR on 13.5.23 from 10:00 a.m to 12:00 pm at library premises.

It was attended by Dr. Rugma Kannan and Dr. Moonas Jahan along with a team of 7 interns and 4 final year students of the dental college.

Overall a total of 95 participants were screened and referral cards given to avail treatments at a lesser expense at Mahe Institute of Dental Sciences.

| Sl no | Name of Interns Participated |
|-------|------------------------------|
| 1     | MALAVIKA                     |
| 2     | BENIL                        |
| 3     | DRISHYA                      |
| 4     | ATHULYA                      |
| 5     | ISRA                         |
| 6     | JOE                          |
| 7     | ATHIRA                       |
| 8     | ASLAMA                       |