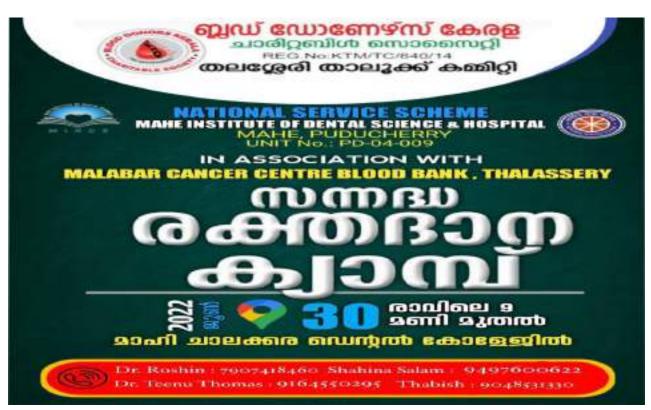

ucherry. Ph: 0490 2337765

#### 1. BLOOD DONATION CAMP AT MINDS:

#### **REPORT**:

Blood Donors Kerala Charitable Soceity, Thalassery Thaluk, NSS Unit of Mahe Institute of Dental Sciences and Hospital, jointly organized a Blood Donation Camp in association with the Malabar Cancer Centre Blood Bank, Thalassery at the Dental college campus at Chalakkara on 30.06.2022. The camp was inaugurated by the Principal –Dr. Anil Melath. Altogether total of 30 students, interns and post graduates and 2 staff voluntarily came forward for this noble gesture. Dr. Teenu Thomas, Dr. Roshin CN, Dr. Noorul Hamna, Dr. Athul Prakash, Blood Donors Kerala Society President- Mr. PP Riyaz, Secretary- Mr. Nikhil Ravindran, Mr. Krishna Duth, Mr. Shanil MC, Mr. Sameer Peringadi led the camp.

#### **CAMP CIRCULAR**



#### Transalation of Brochure Content:

Blood Donor's Kerala Charitable Soceity, Thalasserry Taluk Committee, and National Service Scheme, Mahe Mahe Institute of Dental Sciences and Hospital, organizes a Blood Donation Camp in association with the Malabar Cancer Centre Blood Bank, Thalassery at the Dental college campus at Chalakkara on 30.06.2022.



Affiliated to Pondicherry Central University, Recognized by Dental Council of India Chalakkara, P.O. Pallor, Mahe-673 310 U.T. of Puducherry. Ph: 0490 2337765



 $Blood\ Donation\ Camp-30.06.22$ 

# List of participants:

| SL NO | NAME             |
|-------|------------------|
| 1     | AJAY C ANIL      |
| 2     | ANGELIN.A        |
| 3     | ATHUL AJIT       |
| 4     | DEVIKA.M         |
| 5     | INDRAJA.R.S      |
| 6     | FATHIMA