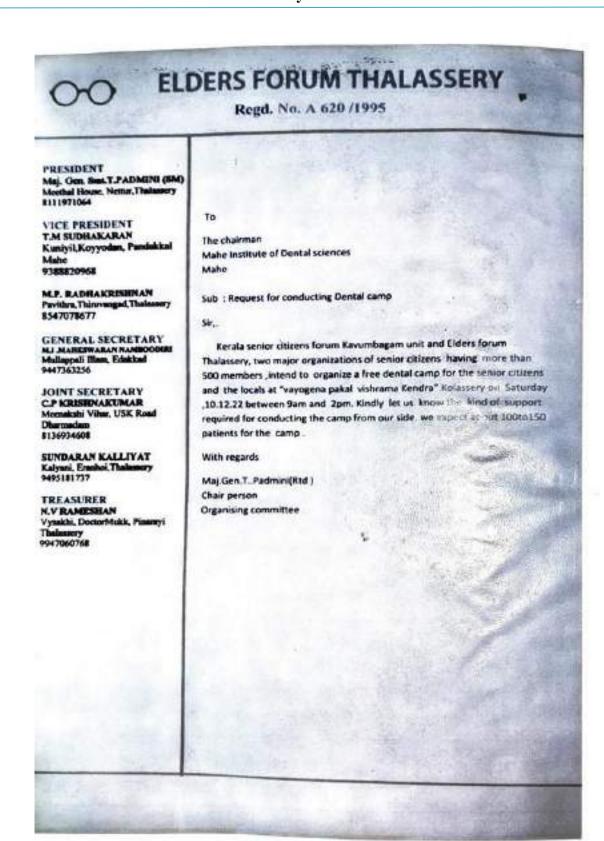

### **SCREENING CAMP AT MEPPAYOOR**

An oral health screening camp as conducted by the Department of Public Health Dentistry at MEPPAYYUR on 13.5.23 from 10:00 a.m to 12:00 pm at library premises.

It was attended by Dr. Rugma Kannan and Dr. Moonas Jahan along with a team of 7 interns and 4 final year students of the dental college.

Overall a total of 95 participants were screened and referral cards given to avail treatments at a lesser expense at Mahe Institute of Dental Sciences.

| Sl no | Name of Interns Participated |
|-------|------------------------------|
| 1     | MALAVIKA                     |
| 2     | BENIL                        |
| 3     | DRISHYA                      |
| 4     | ATHULYA                      |
| 5     | ISRA                         |
| 6     | JOE                          |
| 7     | ATHIRA                       |
| 8     | ASLAMA                       |