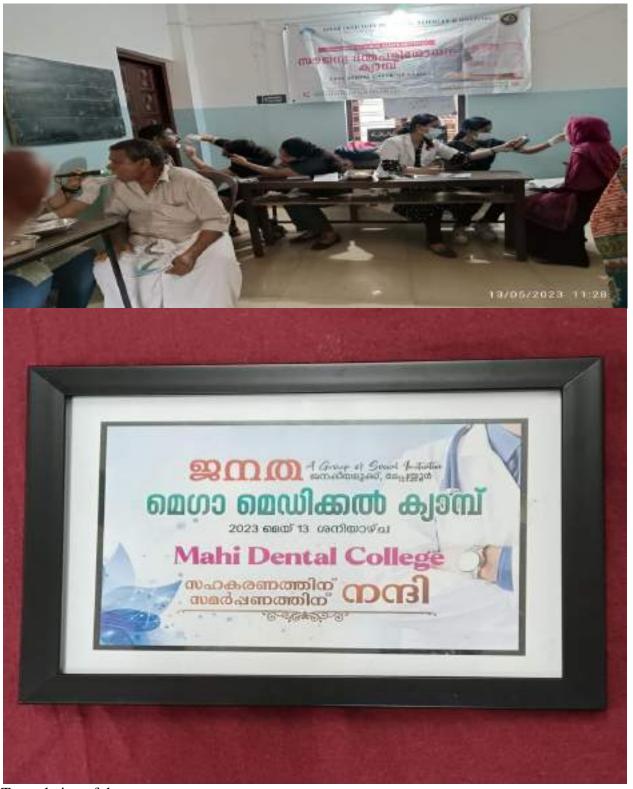

### **SCREENING CAMP AT MEPPAYOOR**

An oral health screening camp as conducted by the Department of Public Health Dentistry at MEPPAYYUR on 13.5.23 from 10:00 a.m to 12:00 pm at library premises.

It was attended by Dr. Rugma Kannan and Dr. Moonas Jahan along with a team of 7 interns and 4 final year students of the dental college.

Overall a total of 95 participants were screened and referral cards given to avail treatments at a lesser expense at Mahe Institute of Dental Sciences.

| Sl no | Name of Interns Participated |
|-------|------------------------------|
| 1     | MALAVIKA                     |
| 2     | BENIL                        |
| 3     | DRISHYA                      |
| 4     | ATHULYA                      |
| 5     | ISRA                         |
| 6     | JOE                          |
| 7     | ATHIRA                       |
| 8     | ASLAMA                       |

Affiliated to Pondicherry Central University, Recognized by Dental Council of India Chalakkara, P.O. Pallor, Mahe-673 310 U.T. of Puducherry. Ph: 0490 2337765

Transalation of the momento:

Janatha, A group of Social Inititive jointly appreciates the efforts and cooperation of Mahe Institute of Dental Sciences, Mahe for the Mega Medical Camp on 13<sup>th</sup> May 2023.