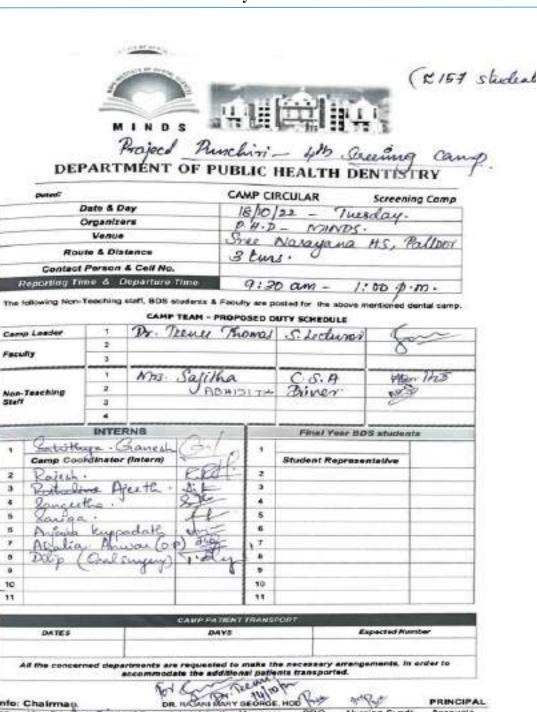

#### CAMP CIRCULAR:

MAHE INSTITUTE OF DENTAL SCIENCES & HOSPITAL CAMP DETAILS Date 13.5.23 Three 10:00 AM- 2:00 PM Venue MEPPA YOUR Place MEPPAYOOR Organizers JANATHA SOCIAL INITIATIVE Department PHD Contact Person SURJITH Contact Number 9562835048 Rouse VIA VADAKARA Departure time 09:00 AM Faculty Derignation DR. MOONAS JAHAN LECTURER DR. BUGMA KANNAN LECTURER 3 Non Teaching Designation MRS. SHIJINA P CSA MR. ANIL DRIVER 4 Students Department PG/INT/UG I SITHARA PHD FINAL YEAR 2 SULABEL FRED FINAL YEAR 3 SREELAKSMI PHD FINAL YEAR 4 SREYA PHD FINAL YEAR 5 ATHIRA PHD INTERN 6 JOE JOSE PHD INTERN 7 MEERA PHD INTERN # ISRA JQBAL PHD INTERN 9 ASLAMA PHD INTERN 10 DRISHYA SHEKAR PERIO INTIURN 11 ATHULYA CHANDRAN DRITHO INTERN