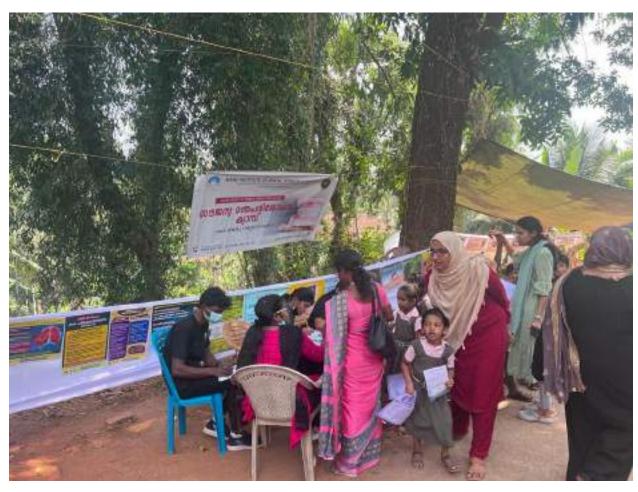

### SCREENING CAMP AT NETHAJI VAYANASHALA, CHUZHALI, NADAPURAM

An oral health screening camp as conducted by the Department of Public Health Dentistry at NETHAJI VAYANASHALA, CHUZHALI NADAPURAM on 4.5.23 from 10:00 a.m to 12:00 pm at library premises.

It was attended by Dr. Teenu Thomas along with a team of 8 interns and 4 final year students of the dental college.

Overall a total of 76 participants were screened and referral cards given to avail treatments at a lesser expense at Mahe Institute of Dental Sciences.