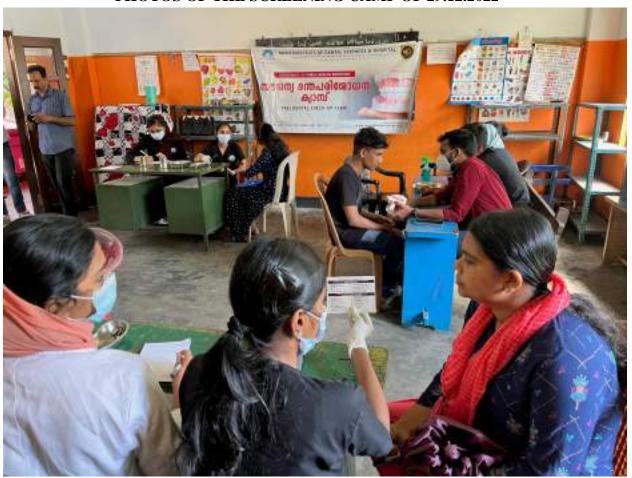

### SCREENING CAMP AT NETHAJI VAYANASHALA, CHUZHALI, NADAPURAM

An oral health screening camp as conducted by the Department of Public Health Dentistry at NETHAJI VAYANASHALA, CHUZHALI NADAPURAM on 4.5.23 from 10:00 a.m to 12:00 pm at library premises.

It was attended by Dr. Teenu Thomas along with a team of 8 interns and 4 final year students of the dental college.

Overall a total of 76 participants were screened and referral cards given to avail treatments at a lesser expense at Mahe Institute of Dental Sciences.