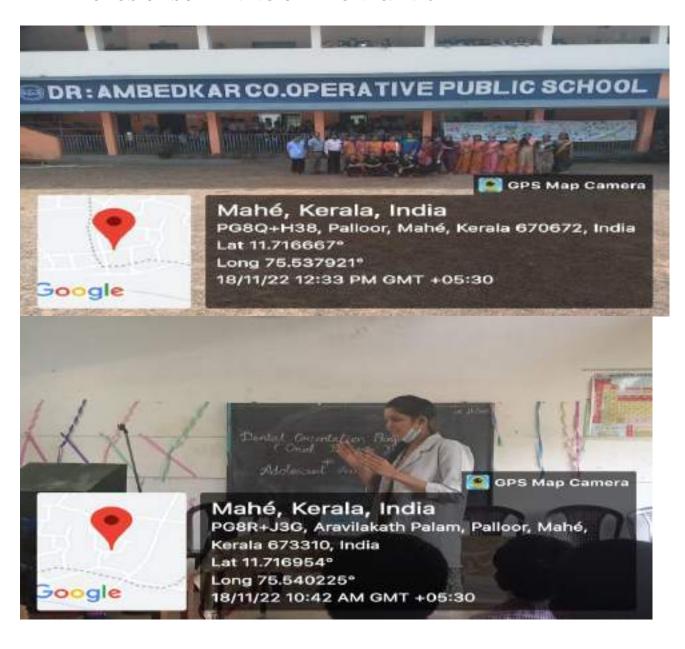

### **SCREENING CAMP AT MEPPAYOOR**

An oral health screening camp as conducted by the Department of Public Health Dentistry at MEPPAYYUR on 13.5.23 from 10:00 a.m to 12:00 pm at library premises.

It was attended by Dr. Rugma Kannan and Dr. Moonas Jahan along with a team of 7 interns and 4 final year students of the dental college.

Overall a total of 95 participants were screened and referral cards given to avail treatments at a lesser expense at Mahe Institute of Dental Sciences.

| Sl no | Name of Interns Participated |
|-------|------------------------------|
| 1     | MALAVIKA                     |
| 2     | BENIL                        |
| 3     | DRISHYA                      |
| 4     | ATHULYA                      |
| 5     | ISRA                         |
| 6     | JOE                          |
| 7     | ATHIRA                       |
| 8     | ASLAMA                       |