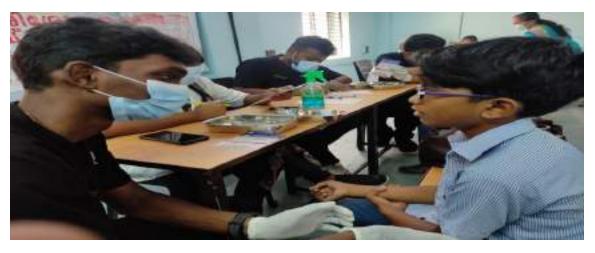

### **SCREENING CAMP AT MEPPAYOOR**

An oral health screening camp as conducted by the Department of Public Health Dentistry at MEPPAYYUR on 13.5.23 from 10:00 a.m to 12:00 pm at library premises.

It was attended by Dr. Rugma Kannan and Dr. Moonas Jahan along with a team of 7 interns and 4 final year students of the dental college.

Overall a total of 95 participants were screened and referral cards given to avail treatments at a lesser expense at Mahe Institute of Dental Sciences.

| Sl no | Name of Interns Participated |
|-------|------------------------------|
| 1     | MALAVIKA                     |
| 2     | BENIL                        |
| 3     | DRISHYA                      |
| 4     | ATHULYA                      |
| 5     | ISRA                         |
| 6     | JOE                          |
| 7     | ATHIRA                       |
| 8     | ASLAMA                       |