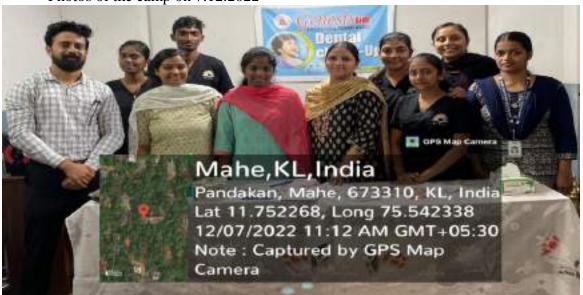

### **SCREENING CAMP AT MEPPAYOOR**

An oral health screening camp as conducted by the Department of Public Health Dentistry at MEPPAYYUR on 13.5.23 from 10:00 a.m to 12:00 pm at library premises.

It was attended by Dr. Rugma Kannan and Dr. Moonas Jahan along with a team of 7 interns and 4 final year students of the dental college.

Overall a total of 95 participants were screened and referral cards given to avail treatments at a lesser expense at Mahe Institute of Dental Sciences.

| Sl no | Name of Interns Participated |
|-------|------------------------------|
| 1     | MALAVIKA                     |
| 2     | BENIL                        |
| 3     | DRISHYA                      |
| 4     | ATHULYA                      |
| 5     | ISRA                         |
| 6     | JOE                          |
| 7     | ATHIRA                       |
| 8     | ASLAMA                       |