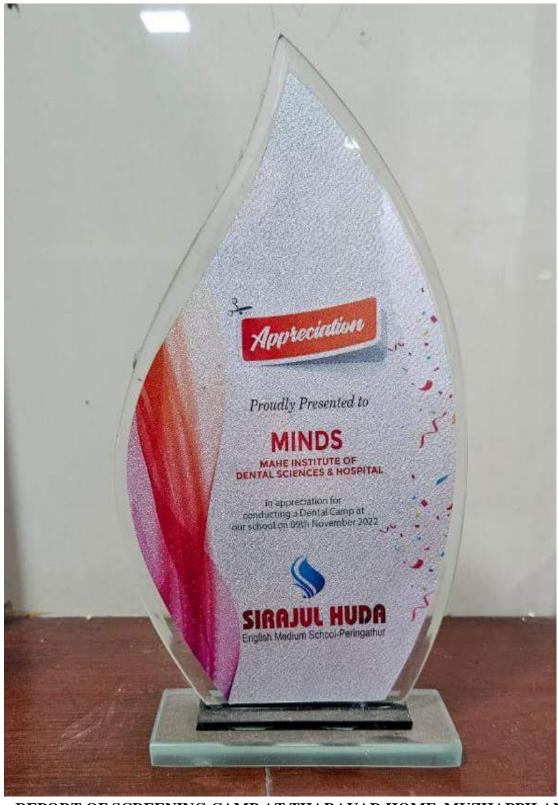

Affiliated to Pondicherry Central University, Recognized by Dental Council of India Chalakkara, P.O. Pallor, Mahe-673 310 U.T. of Puducherry. Ph: 0490 2337765

Transalation of the momento:

Janatha, A group of Social Inititive jointly appreciates the efforts and cooperation of Mahe Institute of Dental Sciences, Mahe for the Mega Medical Camp on 13<sup>th</sup> May 2023.