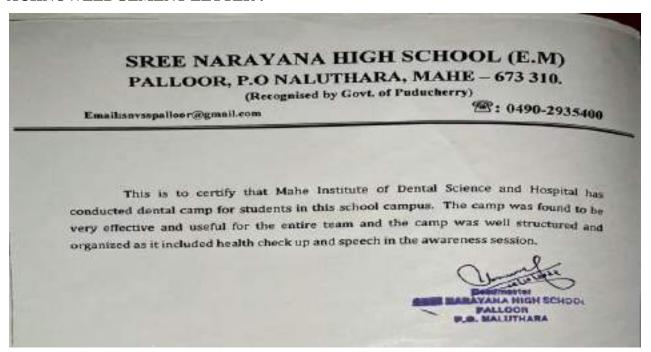

### **SCREENING CAMP AT MEPPAYOOR**

An oral health screening camp as conducted by the Department of Public Health Dentistry at MEPPAYYUR on 13.5.23 from 10:00 a.m to 12:00 pm at library premises.

It was attended by Dr. Rugma Kannan and Dr. Moonas Jahan along with a team of 7 interns and 4 final year students of the dental college.