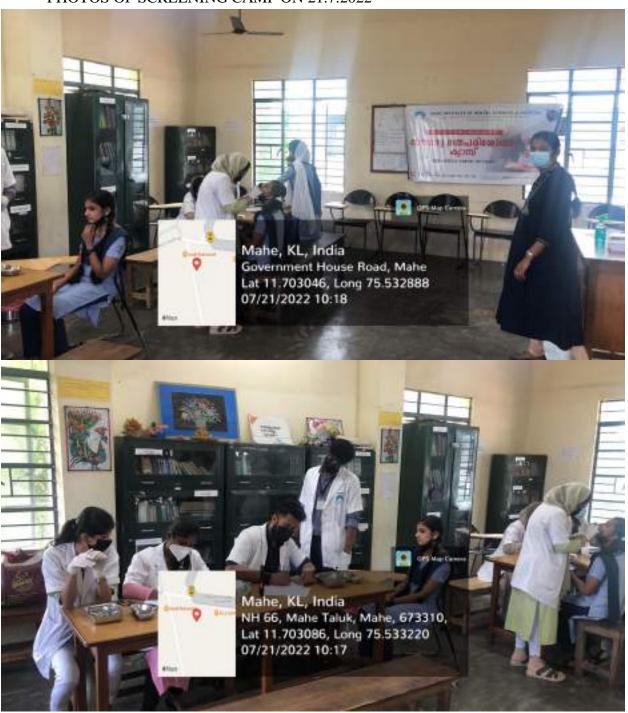

|
| 6     | Sri RAmanan                  |
| 7     | Naja                         |
| 8     | Adithyan                     |
| 9     | Deepika                      |
| 10    | Swedha                       |
| 11    | Satar                        |
| 12    | Amitha Krishna               |

| Sl no | Name of PG's Participated |
|-------|---------------------------|
| 1     | Dr. Denny                 |



Affiliated to Pondicherry Central University, Recognized by Dental Council of India Chalakkara, P.O. Pallor, Mahe-673 310 U.T. of Puducherry. Ph: 0490 2337765

# **CAMP CIRCULAR**



Affiliated to Pondicherry Central University, Recognized by Dental Council of India Chalakkara, P.O. Pallor, Mahe-673 310 U.T. of Puducherry. Ph: 0490 2337765

#### PHOTOS OF SCREENING CAMP ON 21.7.2022





Affiliated to Pondicherry Central University, Recognized by Dental Council of India Chalakkara, P.O. Pallor, Mahe-673 310 U.T. of Puducherry. Ph: 0490 2337765

LETTER OF APPRECIATION FROM GOVT MIDDLE SCHOOL MAHE

# **GOVERNMENT MIDDLE SCHOOL, MAHE** gmsmahe100@gmail.com Mob 9495536259 Mahe, dated 21/07/2022 CERTIFICATE OF APPRECIATION This is to certify that a team of 15 doctors lead by Dr Teenu Thomas Senior Lecturer from Mahe Institute of Dental Sciences& Hospital, Mahe performed to the best of our satisfaction a Dental Screening Camp and a Dental Hygiene awareness class for on 21st July 2022 in our School On behalf of Teachers, students and parents my sincere thanks and gratitude to every member of the Team for their exceptional work and expect their future support and help



Affil