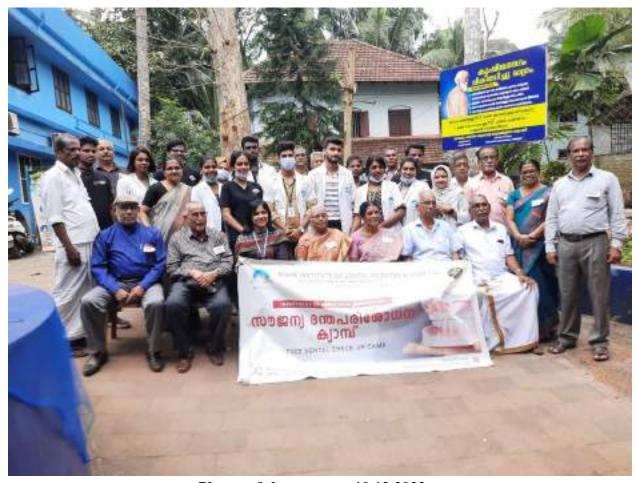

### **SCREENING CAMP AT MEPPAYOOR**

An oral health screening camp as conducted by the Department of Public Health Dentistry at MEPPAYYUR on 13.5.23 from 10:00 a.m to 12:00 pm at library premises.

It was attended by Dr. Rugma Kannan and Dr. Moonas Jahan along with a team of 7 interns and 4 final year students of the dental college.

Overall a total of 95 participants were screened and referral cards given to avail treatments at a lesser expense at Mahe Institute of Dental Sciences.

| Sl no | Name of Interns Participated |
|-------|------------------------------|
| 1     | MALAVIKA                     |
| 2     | BENIL                        |
| 3     | DRISHYA                      |
| 4     | ATHULYA                      |
| 5     | ISRA                         |
| 6     | JOE                          |
| 7     | ATHIRA                       |
| 8     | ASLAMA                       |