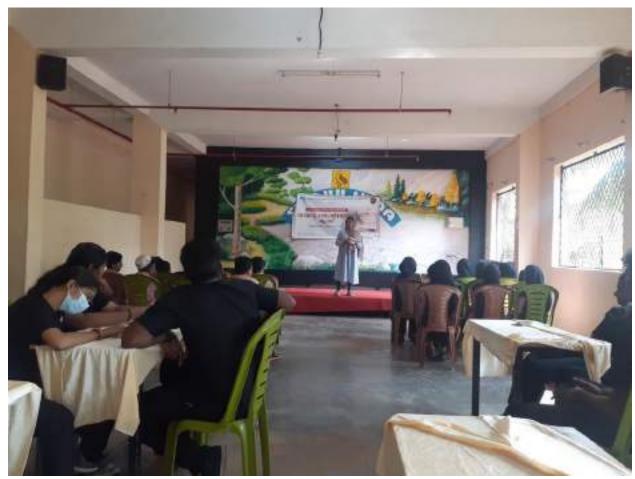

ents at a lesser expense at Mahe Institute of Dental Sciences

| Sl no | Name of Interns Participated |
|-------|------------------------------|
| 1     | SANJAY                       |
| 2     | SANGEETHA                    |
| 3     | ROSHALINE                    |
| 4     | SARIGA                       |
| 5     | RIAZ                         |
| 6     | ABHIRAMI P                   |
| 7     | GANESH                       |
| 8     | GANESHNEE                    |
| 9     | SATAR                        |
| 10    | S DIVYA                      |
| 11    | BHARATHI                     |
| 12    | FARHAN                       |



Affiliated to Pondicherry Central University, Recognized by Dental Council of India Chalakkara, P.O. Pallor, Mahe-673 310 U.T. of Puducherry. Ph: 0490 2337765



PHOTOS OF SCREENING CAMP ON 9.11.2022



Affiliated to Pondicherry Central University, Recognized by Dental Council of India Chalakkara, P.O. Pallor, Mahe-673 310 U.T. of Puducherry. Ph: 0490 2337765

|                 | DEP/                      | ARTM       | ENT O                  | F PI                        | BLIC                         | HE              | ALTH DE              | NTISTR            | ٧      |
|-----------------|---------------------------|------------|------------------------|-----------------------------|------------------------------|-----------------|----------------------|-------------------|--------|
| Due             | Duted?                    |            |                        |                             | CAMP CIRCULAR Screening Comp |