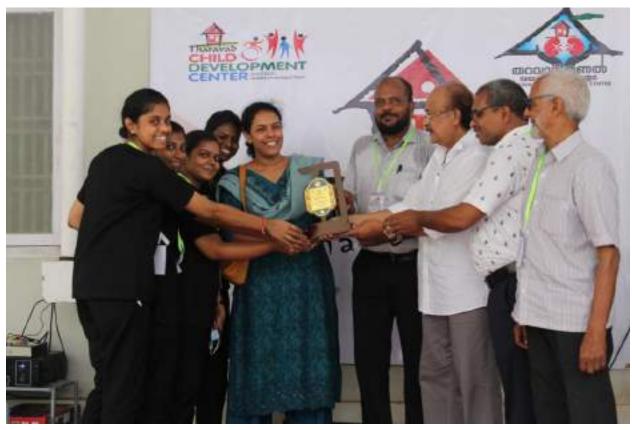

Sl no | Name of Interns Participated |
|-------|------------------------------|
| 1     | SANJAY                       |
| 2     | NISHATHI                     |
| 3     | AJITH KUMAR                  |
| 4     | ROSHLINE                     |
| 5     | SAHITHYA                     |
| 6     | PREETHI                      |
| 7     | VISHAK M KUMAR               |
| 8     | SRI RAMANAN                  |

| Sl no | Name of PG'S Participated |
|-------|---------------------------|
| 1     | PREMKUMAR                 |
| 2     | SREYA MAHESH              |
| 3     | RAGUL                     |
| 4     | JOBIN JOY                 |



Affiliated to Pondicherry Central University, Recognized by Dental Council of India Chalakkara, P.O. Pallor, Mahe-673 310 U.T. of Puducherry. Ph: 0490 2337765



PHOTOS OF SCREENING CAMP ON 30.10.2022



Affiliated to Pondicherry Central University, Recognized by Dental Council of India Chalakkara, P.O. Pallor, Mahe-673 310 U.T. of Puducherry. Ph: 0490 2337765

# **CAMP CIRCULAR**

| Date & Day 30/10/22 . Sunday Organizers Thassuad Home .