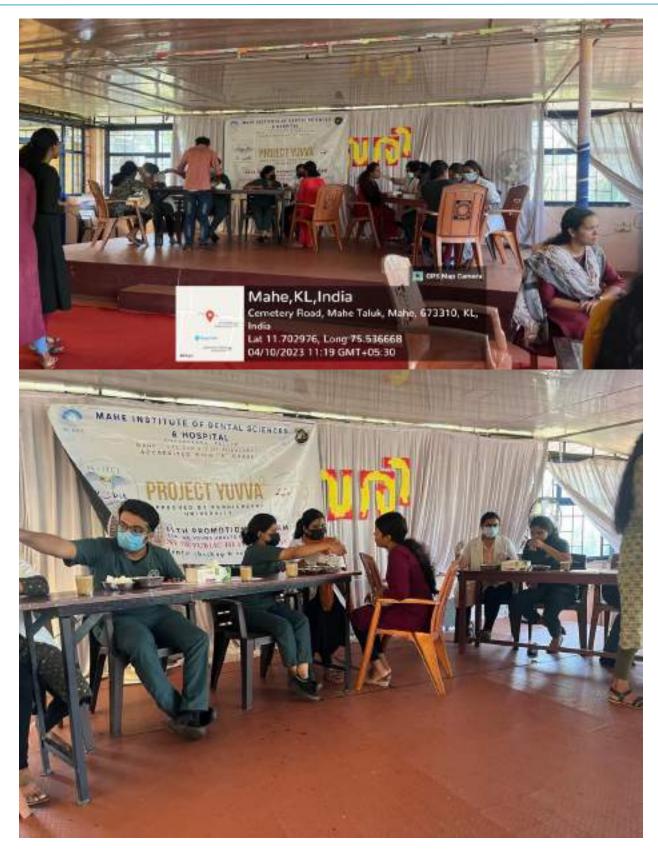

### **SCREENING CAMP AT MEPPAYOOR**

An oral health screening camp as conducted by the Department of Public Health Dentistry at MEPPAYYUR on 13.5.23 from 10:00 a.m to 12:00 pm at library premises.

It was attended by Dr. Rugma Kannan and Dr. Moonas Jahan along with a team of 7 interns and 4 final year students of the dental college.

Overall a total of 95 participants were screened and referral cards given to avail treatments at a lesser expense at Mahe Institute of Dental Sciences.

| Sl no | Name of Interns Participated |
|-------|------------------------------|
| 1     | MALAVIKA                     |
| 2     | BENIL                        |
| 3     | DRISHYA                      |
| 4     | ATHULYA                      |
| 5     | ISRA                         |
| 6     | JOE                          |
| 7     | ATHIRA                       |
| 8     | ASLAMA                       |