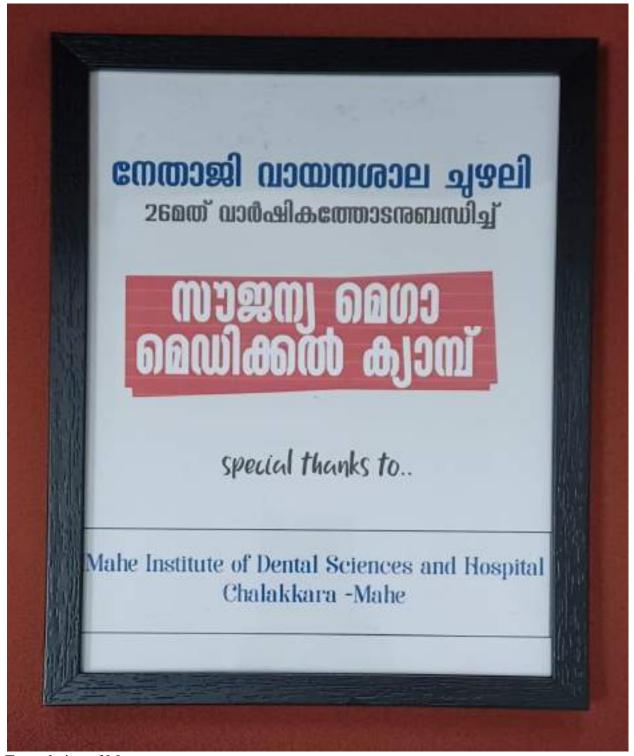

### SCREENING CAMP AT NETHAJI VAYANASHALA, CHUZHALI, NADAPURAM

An oral health screening camp as conducted by the Department of Public Health Dentistry at NETHAJI VAYANASHALA, CHUZHALI NADAPURAM on 4.5.23 from 10:00 a.m to 12:00 pm at library premises.

It was attended by Dr. Teenu Thomas along with a team of 8 interns and 4 final year students of the dental college.

Overall a total of 76 participants were screened and referral cards given to avail treatments at a lesser expense at Mahe Institute of Dental Sciences.