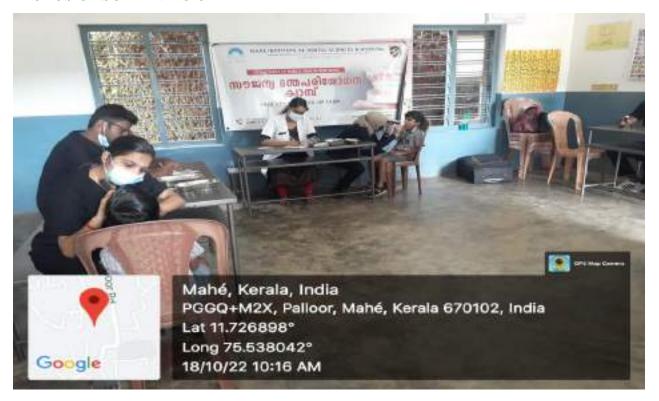

### SCREENING CAMP AT NETHAJI VAYANASHALA, CHUZHALI, NADAPURAM

An oral health screening camp as conducted by the Department of Public Health Dentistry at NETHAJI VAYANASHALA, CHUZHALI NADAPURAM on 4.5.23 from 10:00 a.m to 12:00 pm at library premises.

It was attended by Dr. Teenu Thomas along with a team of 8 interns and 4 final year students of the dental college.

Overall a total of 76 participants were screened and referral cards given to avail treatments at a lesser expense at Mahe Institute of Dental Sciences.