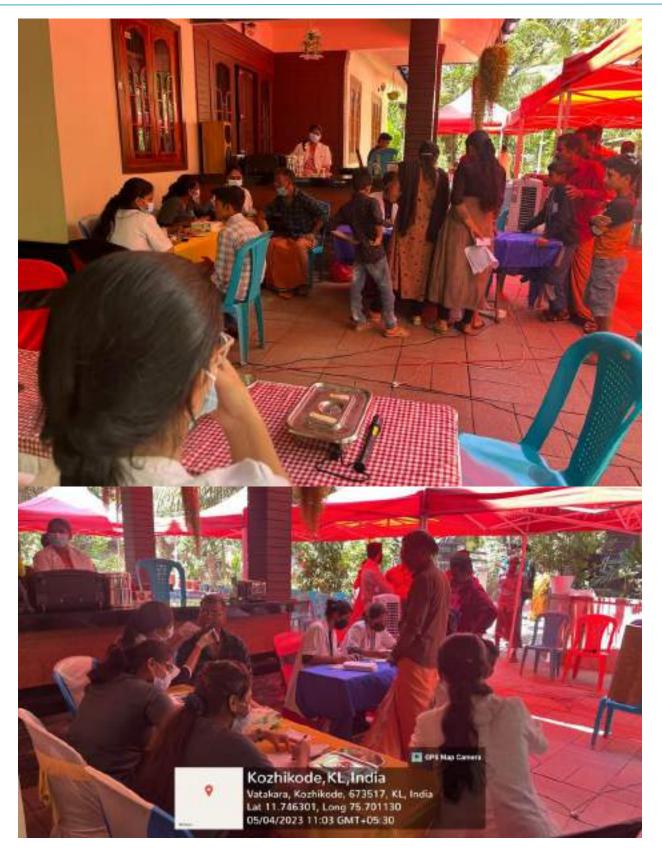

### SCREENING CAMP AT NETHAJI VAYANASHALA, CHUZHALI, NADAPURAM

An oral health screening camp as conducted by the Department of Public Health Dentistry at NETHAJI VAYANASHALA, CHUZHALI NADAPURAM on 4.5.23 from 10:00 a.m to 12:00 pm at library premises.

It was attended by Dr. Teenu Thomas along with a team of 8 interns and 4 final year students of the dental college.

Overall a total of 76 participants were screened and referral cards given to avail treatments at a lesser expense at Mahe Institute of Dental Sciences.