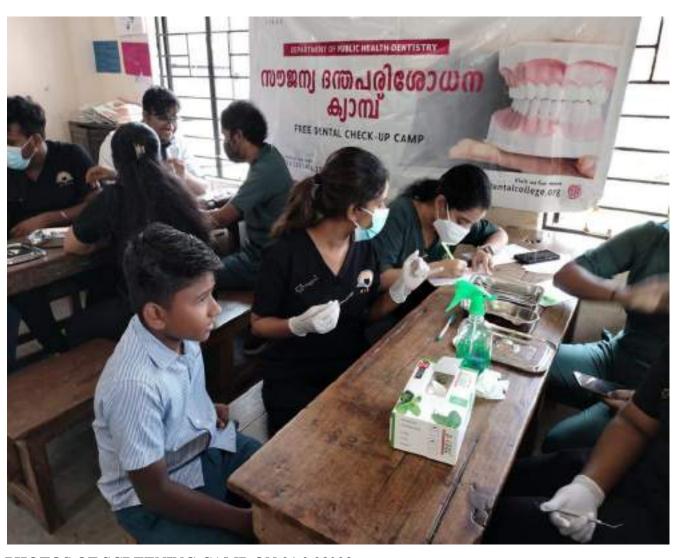

### **SCREENING CAMP AT MEPPAYOOR**

An oral health screening camp as conducted by the Department of Public Health Dentistry at MEPPAYYUR on 13.5.23 from 10:00 a.m to 12:00 pm at library premises.

It was attended by Dr. Rugma Kannan and Dr. Moonas Jahan along with a team of 7 interns and 4 final year students of the dental college.

Overall a total of 95 participants were screened and referral cards given to avail treatments at a lesser expense at Mahe Institute of Dental Sciences.

| Sl no | Name of Interns Participated |
|-------|------------------------------|
| 1     | MALAVIKA                     |
| 2     | BENIL                        |
| 3     | DRISHYA                      |
| 4     | ATHULYA                      |
| 5     | ISRA                         |
| 6     | JOE                          |
| 7     | ATHIRA                       |
| 8     | ASLAMA                       |