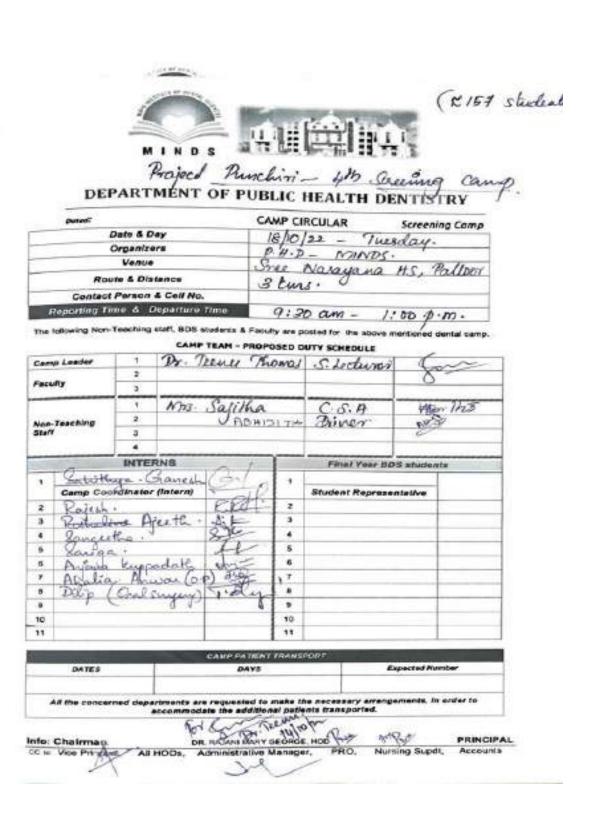

#### CAMP CIRCULAR:

MAHE INSTITUTE OF DENTAL SCIENCES & HOSPITAL CAMP DETAILS Date 13.5.23 Three 10:00 AM- 2:00 PM Venue MEPPA YOUR Place MEPPAYOOR Organizers JANATHA SOCIAL INITIATIVE Department PHD Contact Person SURJITH Contact Number 9562835048 Rouse VIA VADAKARA Departure time 09:00 AM Faculty Derignation DR. MOONAS JAHAN LECTURER DR. BUGMA KANNAN LECTURER 3 Non Teaching Designation MRS. SHIJINA P CSA MR. ANIL DRIVER 4 Students Department PG/INT/UG I SITHARA PHD FINAL YEAR 2 SULABEL FRED FINAL YEAR 3 SREELAKSMI PHD FINAL YEAR 4 SREYA PHD FINAL YEAR 5 ATHIRA PHD INTERN 6 JOE JOSE PHD INTERN 7 MEERA PHD INTERN # ISRA JQBAL PHD INTERN 9 ASLAMA PHD INTERN 10 DRISHYA SHEKAR PERIO INTIURN 11 ATHULYA CHANDRAN DRITHO INTERN