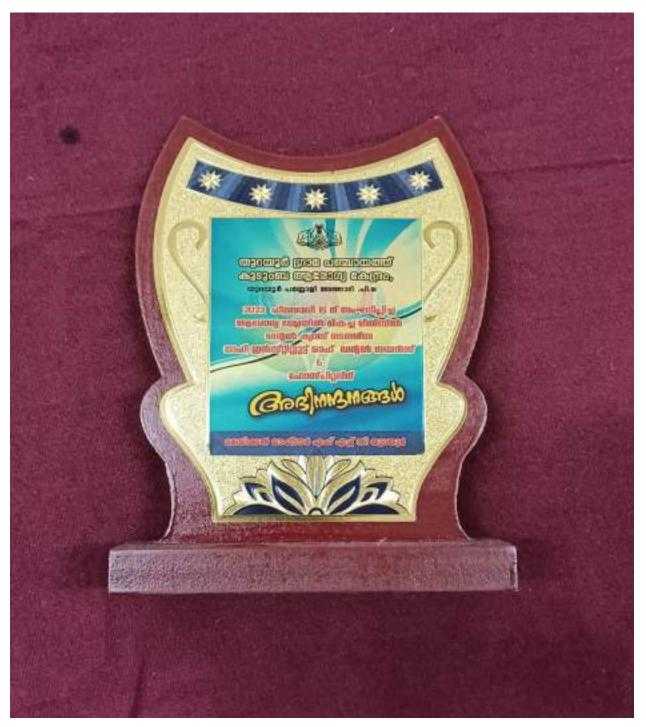

Affiliated to Pondicherry Central University, Recognized by Dental Council of India Chalakkara, P.O. Pallor, Mahe-673 310 U.T. of Puducherry. Ph: 0490 2337765

Transalation of the momento:

Janatha, A group of Social Inititive jointly appreciates the efforts and cooperation of Mahe Institute of Dental Sciences, Mahe for the Mega Medical Camp on 13<sup>th</sup> May 2023.