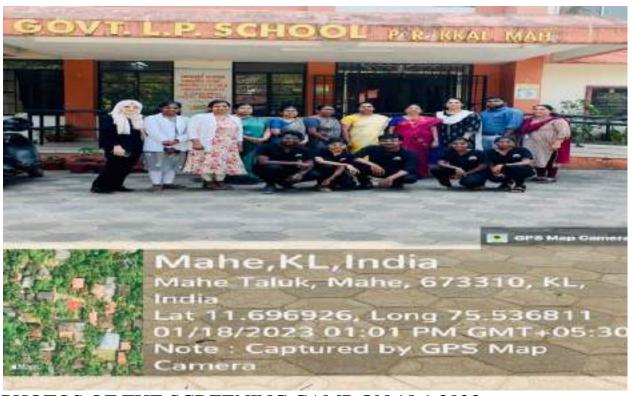

### **SCREENING CAMP AT MEPPAYOOR**

An oral health screening camp as conducted by the Department of Public Health Dentistry at MEPPAYYUR on 13.5.23 from 10:00 a.m to 12:00 pm at library premises.

It was attended by Dr. Rugma Kannan and Dr. Moonas Jahan along with a team of 7 interns and 4 final year students of the dental college.

Overall a total of 95 participants were screened and referral cards given to avail treatments at a lesser expense at Mahe Institute of Dental Sciences.

| Sl no | Name of Interns Participated |
|-------|------------------------------|
| 1     | MALAVIKA                     |
| 2     | BENIL                        |
| 3     | DRISHYA                      |
| 4     | ATHULYA                      |
| 5     | ISRA                         |
| 6     | JOE                          |
| 7     | ATHIRA                       |
| 8     | ASLAMA                       |