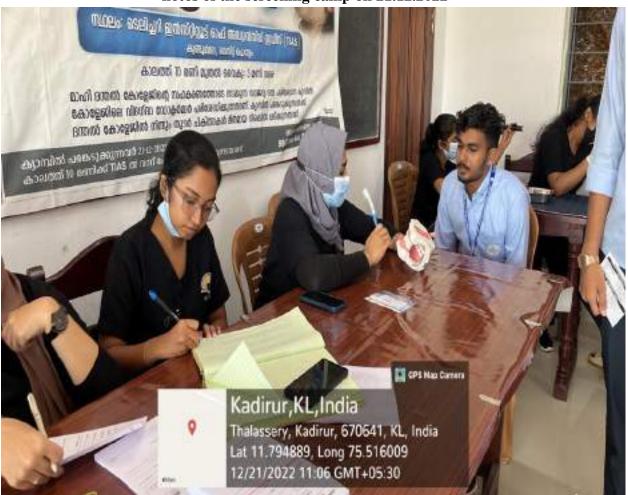

#### CAMP CIRCULAR:

MAHE INSTITUTE OF DENTAL SCIENCES & HOSPITAL CAMP DETAILS Date 13.5.23 Three 10:00 AM- 2:00 PM Venue MEPPA YOUR Place MEPPAYOOR Organizers JANATHA SOCIAL INITIATIVE Department PHD Contact Person SURJITH Contact Number 9562835048 Rouse VIA VADAKARA Departure time 09:00 AM Faculty Derignation DR. MOONAS JAHAN LECTURER DR. BUGMA KANNAN LECTURER 3 Non Teaching Designation MRS. SHIJINA P CSA MR. ANIL DRIVER 4 Students Department PG/INT/UG I SITHARA PHD FINAL YEAR 2 SULABEL FRED FINAL YEAR 3 SREELAKSMI PHD FINAL YEAR 4 SREYA PHD FINAL YEAR 5 ATHIRA PHD INTERN 6 JOE JOSE PHD INTERN 7 MEERA PHD INTERN # ISRA JQBAL PHD INTERN 9 ASLAMA PHD INTERN 10 DRISHYA SHEKAR PERIO INTIURN 11 ATHULYA CHANDRAN DRITHO INTERN