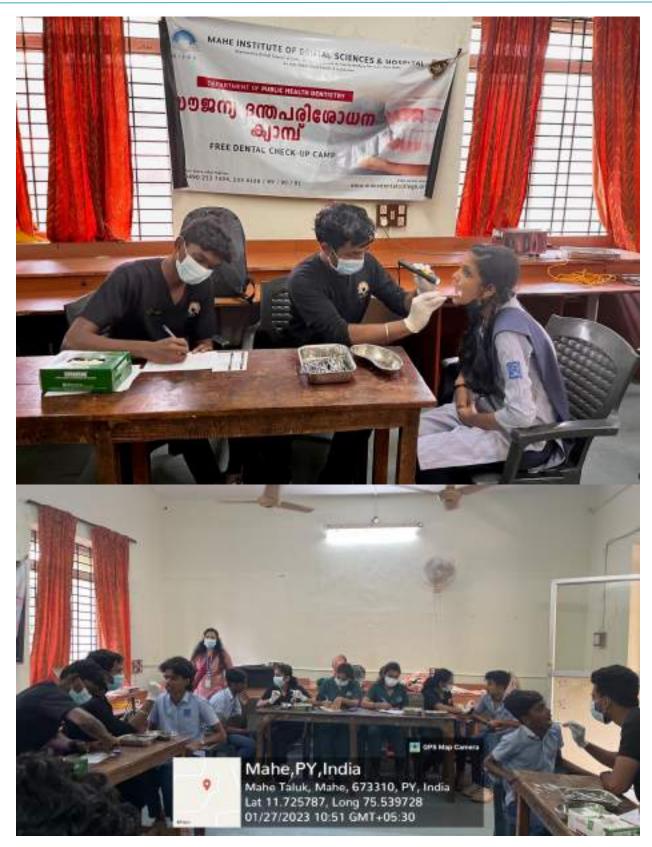

### **SCREENING CAMP AT MEPPAYOOR**

An oral health screening camp as conducted by the Department of Public Health Dentistry at MEPPAYYUR on 13.5.23 from 10:00 a.m to 12:00 pm at library premises.

It was attended by Dr. Rugma Kannan and Dr. Moonas Jahan along with a team of 7 interns and 4 final year students of the dental college.

Overall a total of 95 participants were screened and referral cards given to avail treatments at a lesser expense at Mahe Institute of Dental Sciences.

| Sl no | Name of Interns Participated |
|-------|------------------------------|
| 1     | MALAVIKA                     |
| 2     | BENIL                        |
| 3     | DRISHYA                      |
| 4     | ATHULYA                      |
| 5     | ISRA                         |
| 6     | JOE                          |
| 7     | ATHIRA                       |
| 8     | ASLAMA                       |