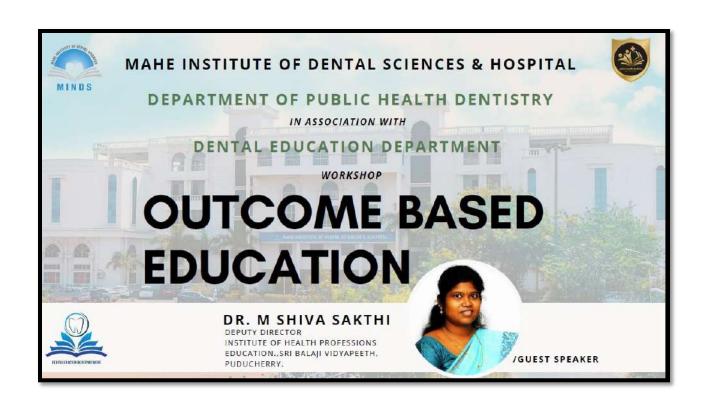

## MAHE INSTITUTE OF DENTAL SCIENCES & HOSPITAL

A Unit of Mahe Educational & Charitable NRI Trust

22.02.2023

Dr. Shivashakthi M.
Deputy Director, Professor.
Institute of Health Professions Education,
IGIDS.

Dear Dr.Shivasakthy M.

On behalf of Mahe Institute of Dental Sciences & Hospital, Chalakkara, Mahe, it gives us an immense pleasure in inviting you to deliver a guest lecture on "Outcome based Education" on the occasion of the FTP "Training the Trainers" on 17.03.2023.

We are certain your expertise will be beneficial for the faculty.

Thanking you,

Yours faithfully,

Dr.Anil Melath PRINCIPAL

tune nun Dept. of PHD. The Principal. Minos, Mahe. 15th March 2023, Subject: Requisition Letter for conducting a faculty braining program/workship on 17.03.2023. on 17.03.2023. We, the Dept. of P.H.D, are organizing a FIP for the Readers & Lemor hectuners of the institution on 17/03/2023. Dr. M. Shivashakthy, Program. Co-ordinator of FTP fecom Bri Balaji Vidyapeeds, has Consented to be our resource gerson. the nequest you to grant is the permission to conduct this one day workshop at Navathara Andistorium on 17.03. 2023 from 9:30 am - 2:30 p.10 Thanking your Your's sincerly Lass 323 BE MULLINA HoD, PHD. Public Health Dentistry HOD, PHD. Make Institute of Dental Science & Hospital

PROGRAMME: Outcome

Training Programme.

Based Learning DATE: 17/03/2023