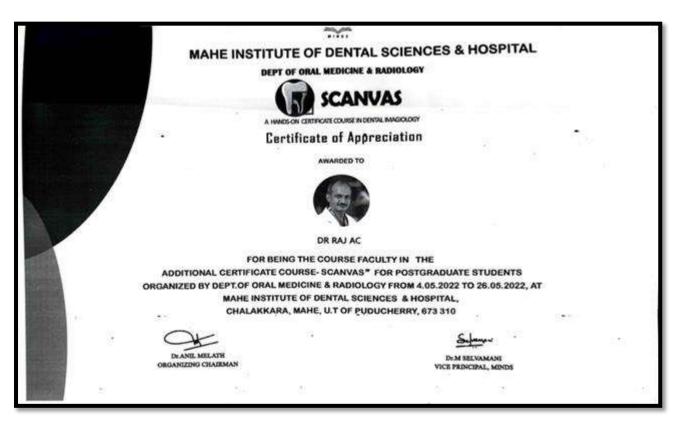

# CERTIFICATE OF COMPLETION/PARTICIPATION IN PROGRAMS

Affiliated to Pondicherry Central University, Recognized by Dental Council of India Chalakkara, P.O. Pallor, Mahe-673 310

Affiliated to Pondicherry Central University, Recognized by Dental Council of India Chalakkara, P.O. Pallor, Mahe-673 310