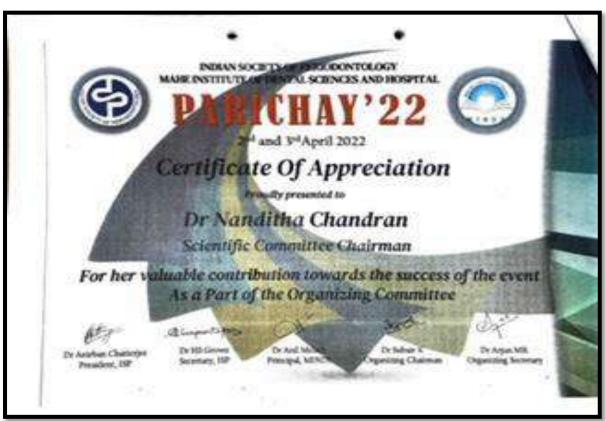

iversity, Recognized by Dental Council of India Chalakkara, P.O. Pallor, Mahe-673 310





Affiliated to Pondicherry Central University, Recognized by Dental Council of India Chalakkara, P.O. Pallor, Mahe-673 310





# M I N D S

#### MAHE INSTITUTE OF DENTAL SCIENCES & HOSPITAL

Affiliated to Pondicherry Central University, Recognized by Dental Council of India Chalakkara, P.O. Pallor, Mahe-673 310















Affiliated to Pondicherry Central University, Recognized by Dental Council of India
Chalakkara, P.O. Pallor, Mahe-673 310





Affiliated to Pondicherry Central University, Recognized by Dental Council of India Chalakkara, P.O. Pallor, Mahe-673 310









Affiliated to Pondicherry Central University, Recognized by Dental Council of India Chalakkara, P.O. Pallor, Mahe-673 310

























Affiliated to Pondicherry Central University, Recognized by Dental Council of India Chalakkara, P.O. Pallor, Mahe-673 310



















Affiliated to Pondicherry Central University, Recognized by Dental Council of India Chalakkara, P.O. Pallor, Mahe-673 310
U.T. of Puducherry. Ph: 0490 2337765

CERTIFICATE

OF PARTICIPATION

this certificate is proudly presented to:

DR ARJUN M R

For attending

PERIODONTAL ADVANCED CONTINUING EDUCATION (PACE)

Organised by Dept of Periodontics,

Mahe Institute of Dental Sciences and Hospital

R.P.RAMESH RUMAR

DR.SUBAIR R

GROANCING CHAISMAN

DR.ARJUN R

CHAIRMAN





Affiliated to Pondicherry Central University, Recognized by Dental Council of India Chalakkara, P.O. Pallor, Mahe-673 310





Affiliated to Pondicherry Central