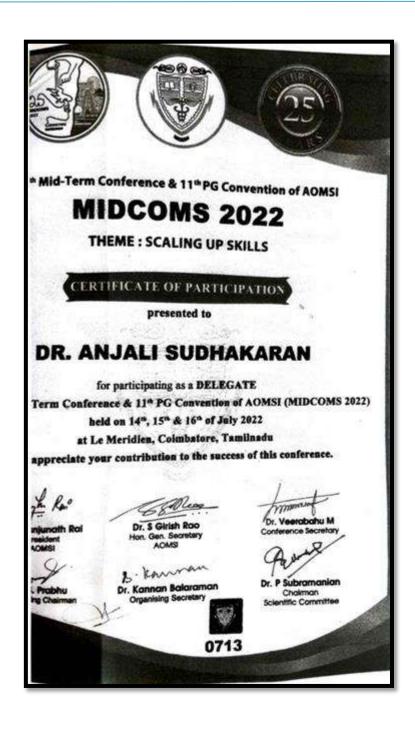

# CERTIFICATE OF COMPLETION/PARTICIPATION IN PROGRAMS

Affiliated to Pondicherry Central University, Recognized by Dental Council of India Chalakkara, P.O. Pallor, Mahe-673 310

Affiliated to Pondicherry Central University, Recognized by Dental Council of India Chalakkara, P.O. Pallor, Mahe-673 310