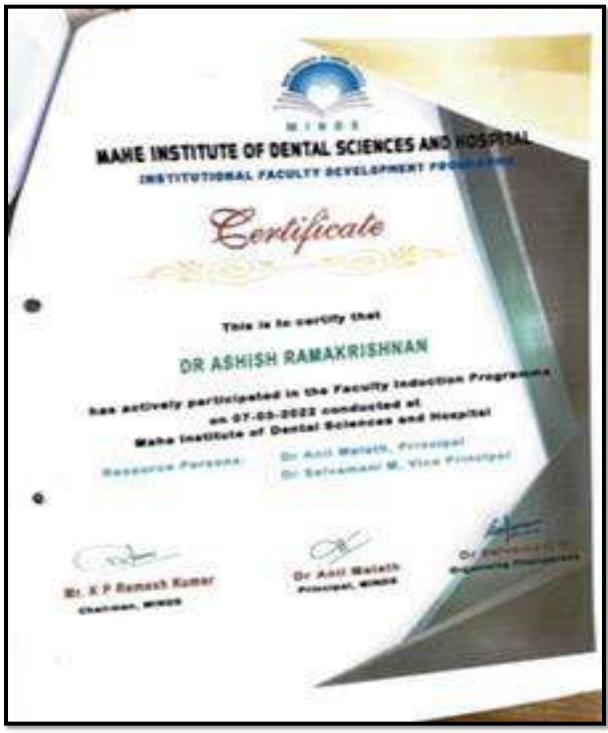

University, Recognized by Dental Council of India Chalakkara, P.O. Pallor, Mahe-673 310







Affiliated to Pondicherry Central University, Recognized by Dental Council of India Chalakkara, P.O. Pallor, Mahe-673 310





Affiliated to Pondicherry Central University, Recognized by Dental Council of India Chalakkara, P.O. Pallor, Mahe-673 310





Affiliated to Pondicherry Central University, Recognized by Dental Council of India Chalakkara, P.O. Pallor, Mahe-673 310





# M I N D S

#### MAHE INSTITUTE OF DENTAL SCIENCES & HOSPITAL

Affiliated to Pondicherry Central University, Recognized by Dental Council of India Chalakkara, P.O. Pallor, Mahe-673 310















Affiliated to Pondicherry Central University, Recognized by Dental Council of India
Chalakkara, P.O. Pallor, Mahe-673 310





Affiliated to Pondicherry Central University, Recognized by Dental Council of India Chalakkara, P.O. Pallor, Mahe-673 310









Affiliated to Pondicherry Central University, Recognized by Dental Council of India Chalakkara, P.O. Pallor, Mahe-673 310

























Affiliated to Pondicherry Central University, Recognized by Dental Council of India Chalakkara, P.O. Pallor, Mahe-673 310



















Affiliated to Pondicherry Central University, Recognized by Dental Council of India Chalakkara, P.O. Pallor, Mahe-673 310
U.T. of Puducherry. Ph: 0490 2337765

CERTIFICATE

OF PARTICIPATION

this certificate is proudly presented to:

DR ARJUN M R

For attending

PERIODONTAL ADVANCED CONTINUING EDUCATION (PACE)

Organised by Dept of Periodontics,

Mahe Institute of Dental Sci