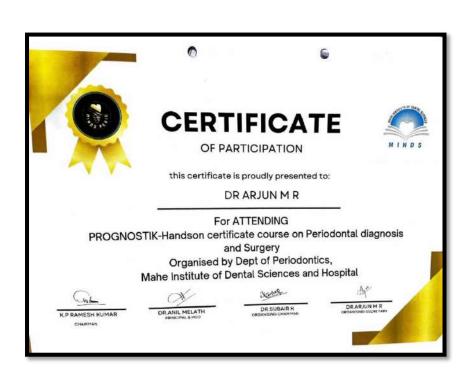

# CERTIFICATE OF COMPLETION/PARTICIPATION IN PROGRAMS

Affiliated to Pondicherry Central University, Recognized by Dental Council of India Chalakkara, P.O. Pallor, Mahe-673 310

Affiliated to Pondicherry Central University, Recognized by Dental Council of India Chalakkara, P.O. Pallor, Mahe-673 310