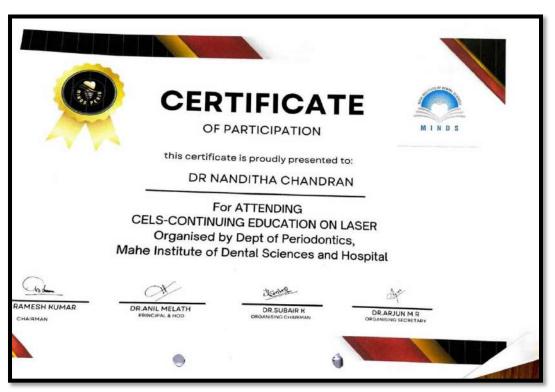

# CERTIFICATE OF COMPLETION/PARTICIPATION IN PROGRAMS

Affiliated to Pondicherry Central University, Recognized by Dental Council of India Chalakkara, P.O. Pallor, Mahe-673 310

Affiliated to Pondicherry Central University, Recognized by Dental Council of India Chalakkara, P.O. Pallor, Mahe-673 310