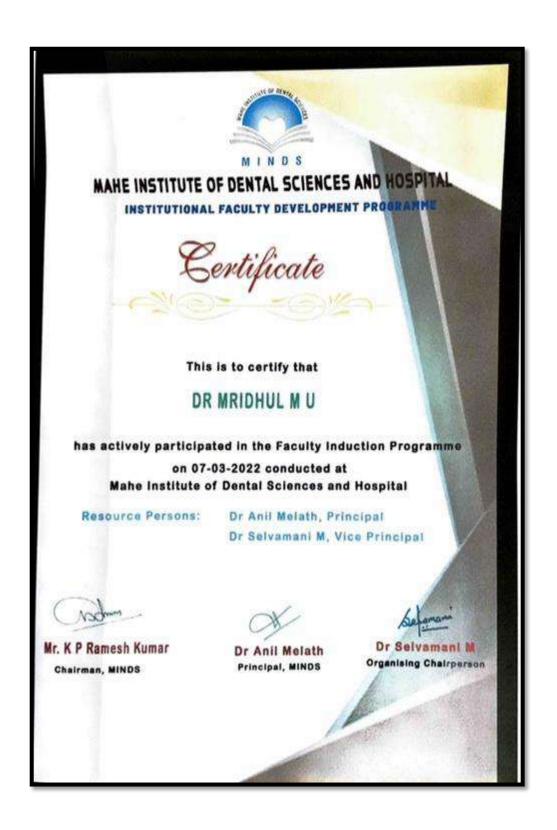

iversity, Recognized by Dental Council of India Chalakkara, P.O. Pallor, Mahe-673 310





Affiliated to Pondicherry Central University, Recognized by Dental Council of India Chalakkara, P.O. Pallor, Mahe-673 310





Affiliated to Pondicherry Central University, Recognized by Dental Council of India Chalakkara, P.O. Pallor, Mahe-673 310





# M I N D S

#### MAHE INSTITUTE OF DENTAL SCIENCES & HOSPITAL

Affiliated to Pondicherry Central University, Recognized by Dental Council of India Chalakkara, P.O. Pallor, Mahe-673 310















Affiliated to Pondicherry Central University, Recognized by Dental Council of India
Chalakkara, P.O. Pallor, Mahe-673 310





Affiliated to Pondicherry Central University, Recognized by Dental Council of India Chalakkara, P.O. Pallor, Mahe-673 310









Affiliated to Pondicherry Central University, Recognized by Dental Council of India Chalakkara, P.O. Pallor, Mahe-673 310

























Affiliated to Pondicherry Central University, Recognized by Dental Council of India Chalakkara, P.O. Pallor, Mahe-673 310



















Affiliated to Pondicherry Central University, Recognized by Dental Council of India Chalakkara, P.O. Pallor, Mahe-673 310
U.T. of Puducherry. Ph: 0490 2337765

CERTIFICATE

OF PARTICIPATION

this certificate is proudly presented to:

DR ARJUN M R

For attending

PERIODONTAL ADVANCED CONTINUING EDUCATION (PACE)

Organised by Dept of Periodontics,

Mahe Institute of Dental Sciences and Hospital

R.P.RAMESH RUMAR

DR.SUBAIR R

GROANCING CHAISMAN

DR.ARJUN R

CHAIRMAN





Affiliated to Pondicherry Central