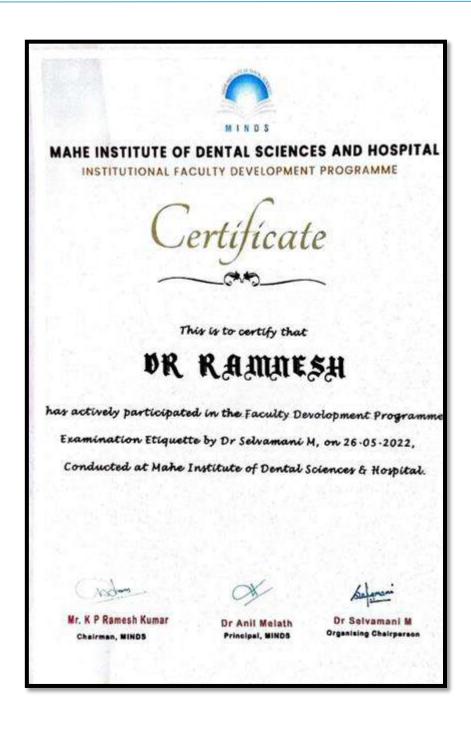

# MAHE INSTITUTE OF DENTAL SCIENCES AND HOSPITAL

INSTITUTIONAL FACULTY DEVELOPMENT PROGRAMME

This is to certify that

DR SARON

has actively participated in the Faculty Devolopment Programme Examination Etiquette by Dr Selvamani M, on 26-05-2022, Conducted at Make Institute of Dental Sciences & Hospital.

Mr. K P Ramesh Kumar Chairman, MINDS Dr Anil Melath Principal, MINDS Dr Selvamani M Organising Chairperson

Affiliated to Pondicherry Central University, Recognized by Dental Council of India Chalakkara, P.O. Pallor, Mahe-673 310