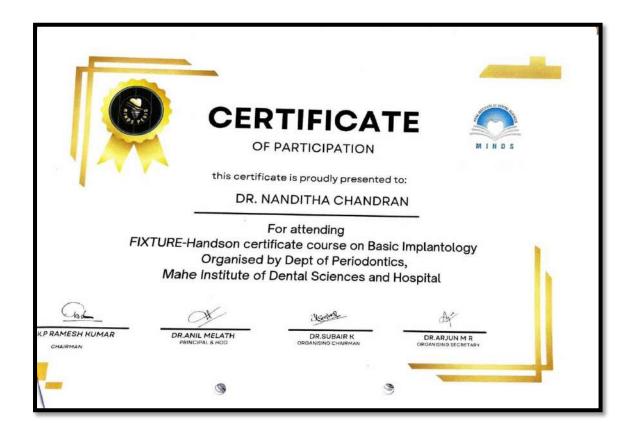

# CERTIFICATE OF COMPLETION/PARTICIPATION IN PROGRAMS

Affiliated to Pondicherry Central University, Recognized by Dental Council of India Chalakkara, P.O. Pallor, Mahe-673 310

Affiliated to Pondicherry Central University, Recognized by Dental Council of India Chalakkara, P.O. Pallor, Mahe-673 310