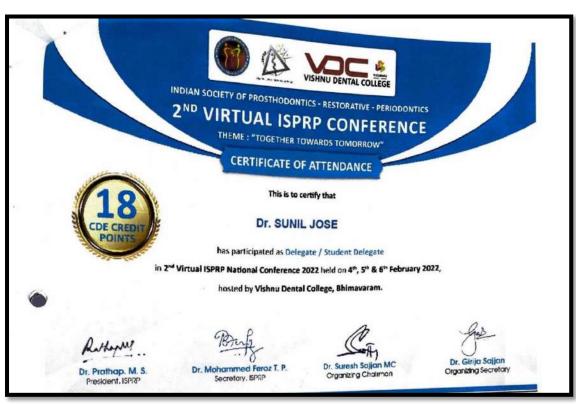

# CERTIFICATE OF COMPLETION/PARTICIPATION IN PROGRAMS

Affiliated to Pondicherry Central University, Recognized by Dental Council of India Chalakkara, P.O. Pallor, Mahe-673 310

Affiliated to Pondicherry Central University, Recognized by Dental Council of India Chalakkara, P.O. Pallor, Mahe-673 310