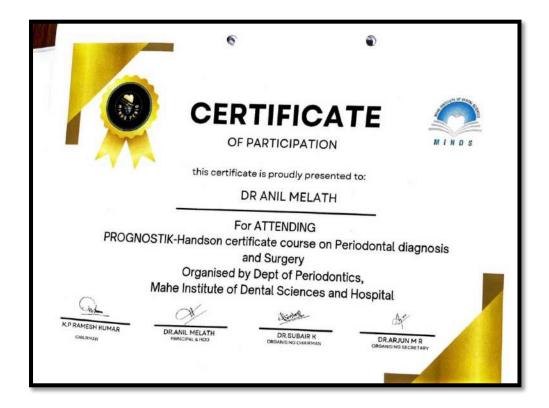

# CERTIFICATE OF COMPLETION/PARTICIPATION IN PROGRAMS

Affiliated to Pondicherry Central University, Recognized by Dental Council of India Chalakkara, P.O. Pallor, Mahe-673 310

Affiliated to Pondicherry Central University, Recognized by Dental Council of India Chalakkara, P.O. Pallor, Mahe-673 310