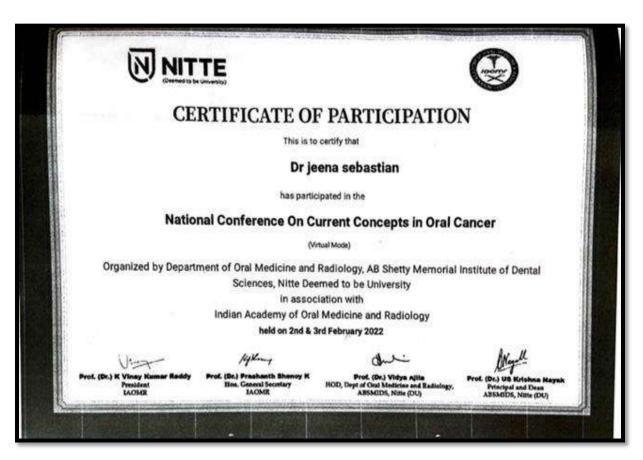

# CERTIFICATE OF COMPLETION/PARTICIPATION IN PROGRAMS

Affiliated to Pondicherry Central University, Recognized by Dental Council of India Chalakkara, P.O. Pallor, Mahe-673 310

Affiliated to Pondicherry Central University, Recognized by Dental Council of India Chalakkara, P.O. Pallor, Mahe-673 310