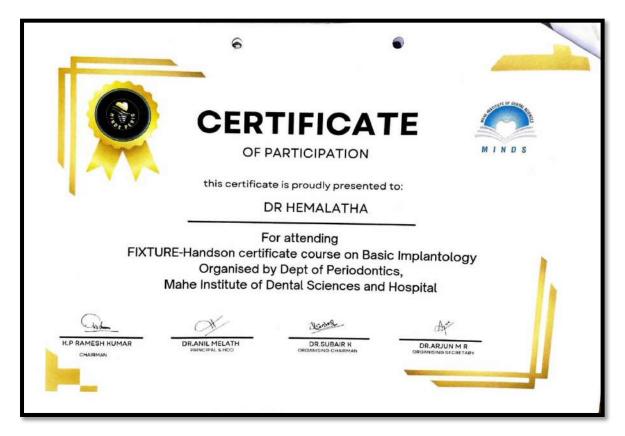

# CERTIFICATE OF COMPLETION/PARTICIPATION IN PROGRAMS

Affiliated to Pondicherry Central University, Recognized by Dental Council of India Chalakkara, P.O. Pallor, Mahe-673 310

Affiliated to Pondicherry Central University, Recognized by Dental Council of India Chalakkara, P.O. Pallor, Mahe-673 310