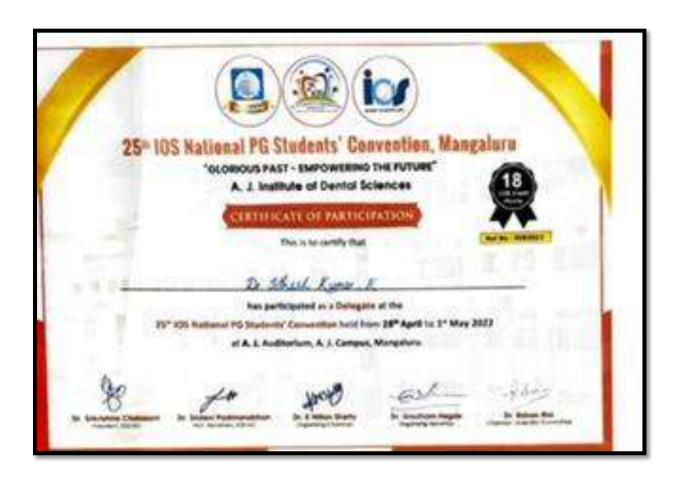

# CERTIFICATE OF COMPLETION/PARTICIPATION IN PROGRAMS

Affiliated to Pondicherry Central University, Recognized by Dental Council of India Chalakkara, P.O. Pallor, Mahe-673 310

Affiliated to Pondicherry Central University, Recognized by Dental Council of India Chalakkara, P.O. Pallor, Mahe-673 310