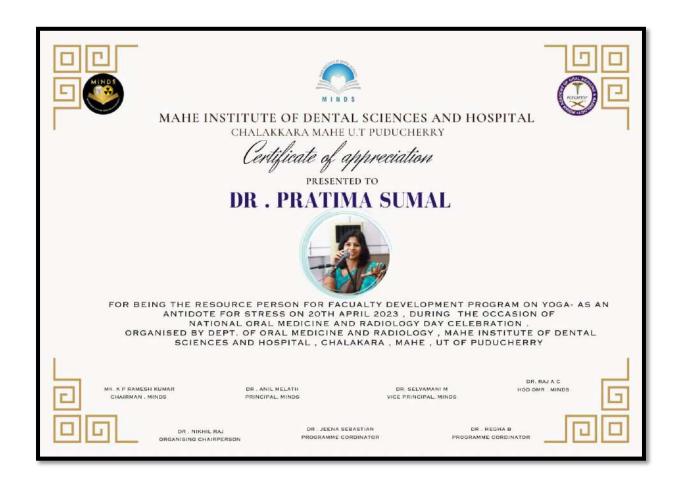

#### CIRCULAR

This is to inform that Department of Oral Medicine and ASMIK is conducting a faculty development program on 20/04/2023 (Thursday).

All registered teaching faculties are requested to attend the program at 9 AM.

Venue: Navathara Auditorium.

Kindly come with comfortable cotton dress suitable for Yoga. Kindly bring your own Yoga Mat. Have your break fast atleast 1 hour before the programme.

Topic: Yoga -an Antidote for stress. (suitable yoga techniques for Dentists to keep healthy).

Resource person: Dr Prathima Sumal, Professor and Head, Dept of Oral Medicine and Radiology,

Kannur Dental College.

COPY TO:

1.Chairman

2. CEO

3. Vice Principal

4. Administrative Manager

5.All HOD'S