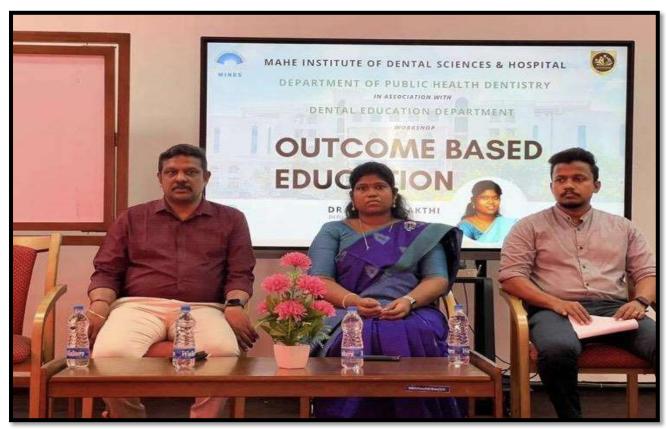

formative. Session ended with vote of thanks by Dr Roshin C N.

Signature:

Designation:

#### MAHE INSTITUTE OF DENTAL SCIENCES & HOSPITAL

Affiliated to Pondicherry Central University, Recognized by Dental Council of India Chalakkara, P.O. Pallor, Mahe-673 310 U.T. of Puducherry.Ph: 0490 2337765

### CERTIFICATE OF PARTICIPATION





INDIRA GANDHI INSTITUTE OF DENTAL SCIENCES
SRI BALAJI VIDYAPEETH

Accredited with 'A++' Grade by NAAC



Scanned with CamScanner

Awarded to

Dr. Dhanya K B

For participating in the Faculty Development Workshop on "Training of Trainers" conducted by the Dental Education Unit of Indira Gandhi Institute of Dental Sciences,

Sri Balaji Vidyapeeth from 4th Mar to 15th Mar 2023.

Prof. Shivasakthy. M Co-ordinator, DEU

Prof. Aruna Sharma S Principal, IGIDS















Affiliated to Pondicherry Central University, Recognized by Dental Council of India Chalakkara, P.O. Pallor, Mahe-673 310 U.T. of Puducherry.Ph: 0490 2337765

> MAHE 12th Nov 2022

From

Dr. Selvamani Convenor Faculty Development Committee MINDS, MAHE.

To

The Principal MINDS, MAHE.

Sub: Request letter for conducting Faculty development programme

Respected sir,

This is to bring to your kind notice that the next faculty development programme (Library orientation programme) is proposed to be conducted on 18th November 2022 by the Central Library. We kindly seek permission to conduct the same.

Speaker: Hridya V, Sreya k (Librarian)

Venue: Navathara Auditorium

Time: 9.00-9.30 Thanking you, Yours sincerely

Dr. Selvamani

#### MAHE INSTITUTE OF DENTAL SCIENCES & HOSPITAL

Affil