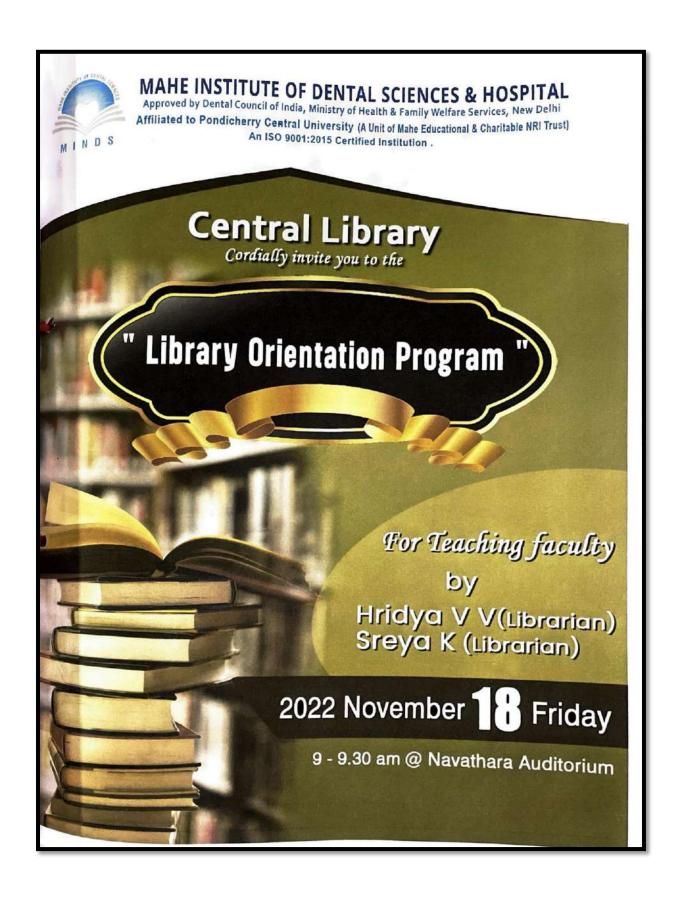

vathara Auditorium

Time: 9.00-9.30 Thanking you, Yours sincerely

Dr. Selvamani

#### MAHE INSTITUTE OF DENTAL SCIENCES & HOSPITAL

Affiliated to Pondicherry Central University, Recognized by Dental Council of India Chalakkara, P.O. Pallor, Mahe-673 310 U.T. of Puducherry.Ph: 0490 2337765

MAHE 12 Nov 2022

From

Dr. Selvamani Convenor Faculty Development Committee MINDS, MAHE.

To

Hridya V Sreya k Librarian

Sub: Invitation letter to the speakers

Respected sir,

As part of faculty development programme, we are planning to conduct our next Faculty Development Programme on 18th November 2022. We request you to be the resource speaker for our coming FDP. Hope you would accept our invitation.

Thanking you, Yours sincerely

Dr. Selvamani

#### MAHE INSTITUTE OF DENTAL SCIENCES & HOSPITAL





Affiliated to Pondicherry Central University, Recognized by Dental Council of India Chalakkara, P.O. Pallor, Mahe-673 310 U.T. of Puducherry.Ph: 0490 2337765

### MAHE INSTITUTE OF DENTAL SCIENCES & HOSPITAL

Affiliated to Pondicherry Central University Recognized by Dental Council of India

MINDS.P.O/161122/1

16.11.2022

#### CIRCULAR

This is to inform that Faculty Development programme –is scheduled to be conducted on 18.11.2022(Friday) at NAVATARA AUDITORIUM. All teaching faculties are instructed to attend the programme without fail.

Time:-9.00 AM to 9.30AM.

Topic:-"Library Orientation Programme".

Presented By:-Ms.Hridya VV

Ms.Sreya

Librarian

Dr. Anil Melath, PRINCIPAL

Copy to:

- o Chairman
- o Vice Principal
- o Admin Manager
- o All departments
- o IQAC

Principal
Make I