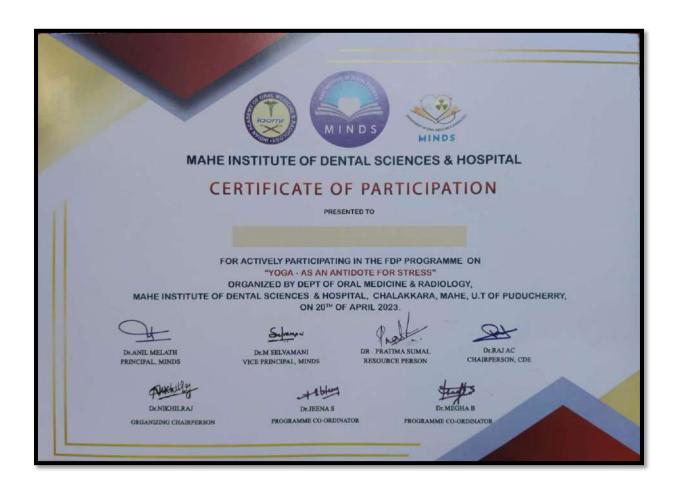

#### CIRCULAR

This is to inform that Department of Oral Medicine and ASMIK is conducting a faculty development program on 20/04/2023 (Thursday).

All registered teaching faculties are requested to attend the program at 9 AM.

Venue: Navathara Auditorium.

Kindly come with comfortable cotton dress suitable for Yoga. Kindly bring your own Yoga Mat. Have your break fast atleast 1 hour before the programme.

Topic: Yoga -an Antidote for stress. (suitable yoga techniques for Dentists to keep healthy).

Resource person: Dr Prathima Sumal, Professor and Head, Dept of Oral Medicine and Radiology,

Kannur Dental College.

COPY TO:

1.Chairman

2. CEO

3. Vice Principal

4. Administrative Manager

5.All HOD'S