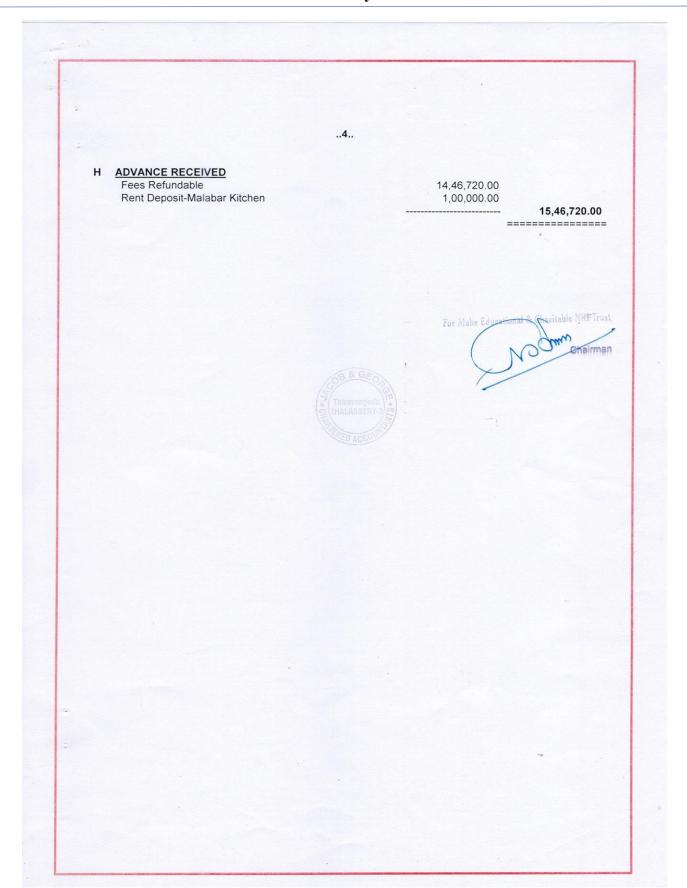

# MAHE INSTITUTE OF DENTAL SCIENCES & HOSPITAL

| Previous            | BALANCE SHEET AS AT 31                    | ST MARCH | 2023                        | C                      |
|---------------------|-------------------------------------------|----------|-----------------------------|------------------------|
| Year                |                                           | Sch No.  |                             | <u>Current</u><br>Year |
|                     | SOURCE OF FUNDS                           | 20111101 |                             |                        |
|                     | MAHE EDUCATIONAL TRUST                    |          |                             |                        |
|                     | Balance as per last Balance Sheet         |          | 11,98,64,086.67             |                        |
|                     | Add: Amount Received from Trust           |          | 4,57,36,671.00              |                        |
|                     | Add:Excess of Income over Expenditure for | the year | 9,62,16,109.28              |                        |
|                     |                                           |          | 26,18,16,866.95             | ,                      |
|                     | Less: Amount Paid to Trust                |          | 79,40,910.00                |                        |
| 11,98,64,087        |                                           |          |                             | 25,38,75,956.95        |
| 1,21,94,363         | EARMARKED FUND                            | Α        |                             | 1,33,20,831.00         |
| 13,20,58,450        | TOTAL                                     |          |                             | 26,71,96,787.95        |
| ========            |                                           |          |                             | ===========            |
|                     | APPLICATION OF FUND                       |          |                             |                        |
|                     | FIXED ASSETS                              |          |                             |                        |
| 3,16,97,618         | As per Schedule                           | В        |                             | 3,30,26,069.27         |
| CO 500              | CURRENT ASSETS, LOAN AND AND ADV          |          | 5 20 672 00                 |                        |
| 60,500<br>39,56,430 | a) Deposits     b) Loans and advances     | C<br>D   | 5,29,672.00<br>49,26,681.00 |                        |
| 2,19,972            | c) Closing Stock of Medicine              | U        | 2,02,699.00                 |                        |
| 10,91,70,773        | d) Cash and bank balances                 | E        | 24,31,79,396.77             |                        |
| 11,34,07,675        | Total (A)                                 |          | 24,88,38,448.77             |                        |
|                     |                                           |          |                             |                        |
|                     | LESS : CURRENT LIABILITIES                |          |                             |                        |
| 30,49,542           | a) Sundry Creditors                       | F        | 13,67,853.09                |                        |
| 92,36,490           | b) Caution deposit                        | G<br>H   | 1,16,71,790.00              |                        |
| 7,19,870<br>40,940  | c) Advance Received<br>d)TDS Payable      | п        | 15,46,720.00<br>81,367.00   |                        |
| 40,940              | d)TDS Payable                             |          |                             |                        |
| 1,30,46,842         | Total (B)                                 |          | 1,46,67,730.09              |                        |
| 10,03,60,832        | NET CURRENT ASSETS (A-B)                  |          |                             | 23,41,70,718.68        |
| 13,20,58,450        | TOTAL                                     |          |                             | 26,71,96,787.9         |