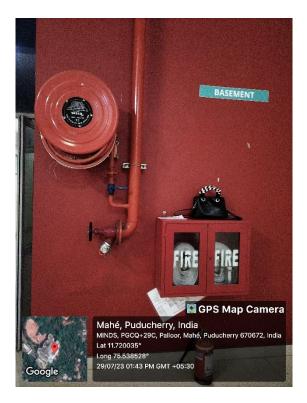

PLAY AREA FOR KIDS

Affiliated to Pondicherry Central University, Recognized by Dental Council of India

Chalakkara, P.O. Pallor, Mahe-673 310 U.T. of Puducherry. Ph : 0490 2337765 FIRE ALARM FACILITIES

**GIRLS HOSTEL** 

Affiliated to Pondicherry Central University, Recognized by Dental Council of India

Chalakkara, P.O. Pallor, Mahe-673 310

U.T. of Puducherry. Ph : 0490 2337765