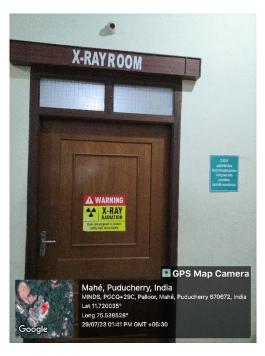

#### PHARMACY

MEDICAL LAB

Affiliated to Pondicherry Central University, Recognized by Dental Council of India

Chalakkara, P.O. Pallor, Mahe-673 310

U.T. of Puducherry. Ph : 0490 2337765

OPG

RVG

Affiliated to Pondicherry Central University, Recognized by Dental Council of India