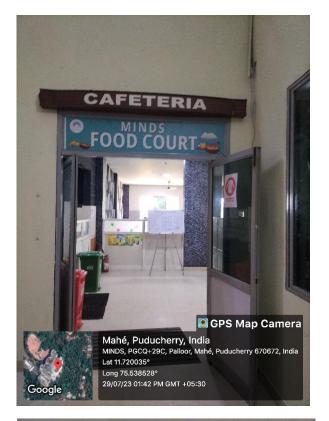

### **CONSIOUS SEDATION**

LASER

Affiliated to Pondicherry Central University, Recognized by Dental Council of India

Chalakkara, P.O. Pallor, Mahe-673 310

U.T. of Puducherry. Ph : 0490 2337765

CAFETERIA

Affiliated to Pondicherry Central University, Recognized by Dental Council of India

Chalakkara, P.O. Pallor, Mahe-673 310

U.T. of Puducherry. Ph : 0490 2337765