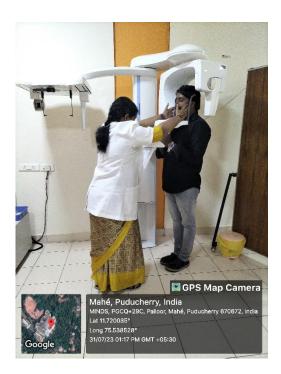

#### PHARMACY

MEDICAL LAB

Affiliated to Pondicherry Central University, Recognized by Dental Council of India

Chalakkara, P.O. Pallor, Mahe-673 310

U.T. of Puducherry. Ph : 0490 2337765

OPG

RVG

Affiliated to Pondicherry Central University, Recognized by Dental Council of India