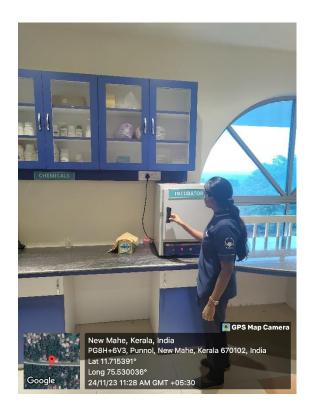

**INCUBATION CENTRE** 

Affiliated to Pondicherry Central University, Recognized by Dental Council of India

Chalakkara, P.O. Pallor, Mahe-673 310

U.T. of Puducherry. Ph : 0490 2337765

**CLEAR ALIGNER- DEPT. OF ORTHODONTICS** 