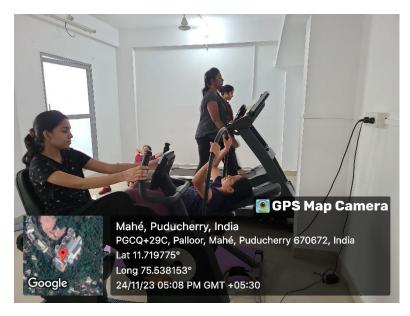

#### GYM FACILITIES IN GIRLS HOSTEL

Affiliated to Pondicherry Central University, Recognized by Dental Council of India

Chalakkara, P.O. Pallor, Mahe-673 310

U.T. of Puducherry. Ph : 0490 2337765

**BADMITON COURT** 