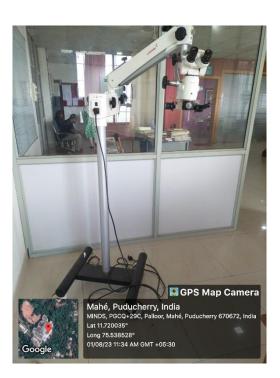

#### PORTABLE MICROSCOPE FOR PERIODONTAL AND ENDODONTIC MICROSURGERIES

PHYSIODISPENSER

Affiliated to Pondicherry Central University, Recognized by Dental Council of India

Chalakkara, P.O. Pallor, Mahe-673 310