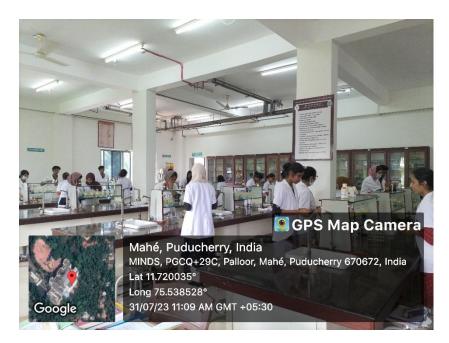

## PHYSIOLOGY LAB

MICROBIOLOGY LAB

Affiliated to Pondicherry Central University, Recognized by Dental Council of India

Chalakkara, P.O. Pallor, Mahe-673 310

U.T. of Puducherry. Ph : 0490 2337765