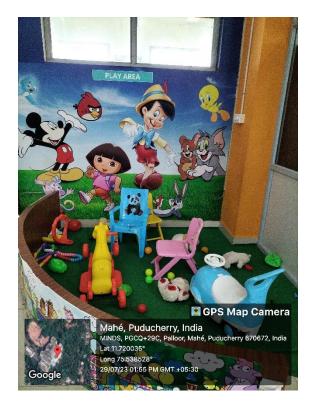

PLAY AREA FOR KIDS

Affiliated to Pondicherry Central University, Recognized by Dental Council of India

Chalakkara, P.O. Pallor, Mahe-673 310

U.T. of Puducherry. Ph : 0490 2337765

FIRE ALARM FACILITIES