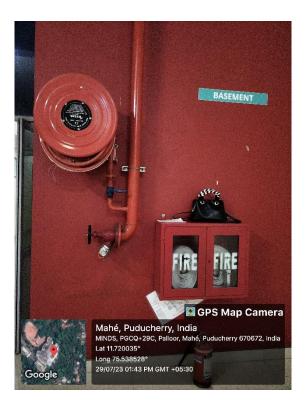

PLAY AREA FOR KIDS

Affiliated to Pondicherry Central University, Recognized by Dental Council of India

Chalakkara, P.O. Pallor, Mahe-673 310

U.T. of Puducherry. Ph : 0490 2337765

FIRE ALARM FACILITIES