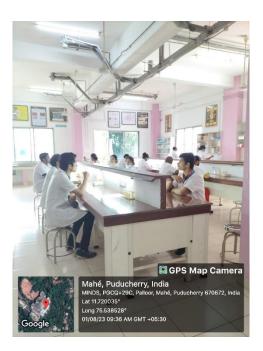

## PHYSIOLOGY LAB

MICROBIOLOGY LAB

Affiliated to Pondicherry Central University, Recognized by Dental Council of India

Chalakkara, P.O. Pallor, Mahe-673 310

U.T. of Puducherry. Ph : 0490 2337765