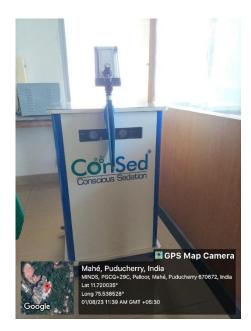

filiated to Pondicherry Central University, Recognized by Dental Council of India

Chalakkara, P.O. Pallor, Mahe-673 310

U.T. of Puducherry. Ph: 0490 2337765

#### **CLEAR ALIGNER- DEPT. OF ORTHODONTICS**



#### MINDS DIGITAL PARK



#### MAHE INSTITUTE OF DENTAL SCIENCES & HOSPITAL

## Affiliated to Pondicherry Central University, Recognized by Dental Council of India

Chalakkara, P.O. Pallor, Mahe-673 310

U.T. of Puducherry. Ph: 0490 2337765

#### PORTABLE MICROSCOPE FOR PERIODONTAL AND ENDODONTIC MICROSURGERIES



#### **PHYSIODISPENSER**



#### MAHE INSTITUTE OF DENTAL SCIENCES & HOSPITAL

#### Affiliated to Pondicherry Central University, Recognized by Dental Council of India

Chalakkara, P.O. Pallor, Mahe-673 310

U.T. of Puducherry. Ph: 0490 2337765

#### **CONSIOUS SEDATION**



## **LASER**