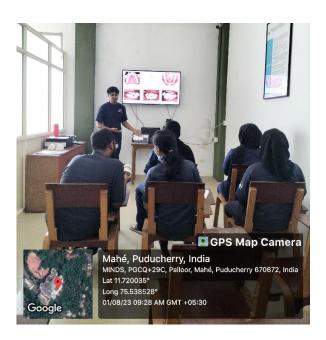

## **SMART CLASS**

#### MAHE INSTITUTE OF DENTAL SCIENCES & HOSPITAL

## Affiliated to Pondicherry Central University, Recognized by Dental Council of India

Chalakkara, P.O. Pallor, Mahe-673 310

U.T. of Puducherry. Ph: 0490 2337765