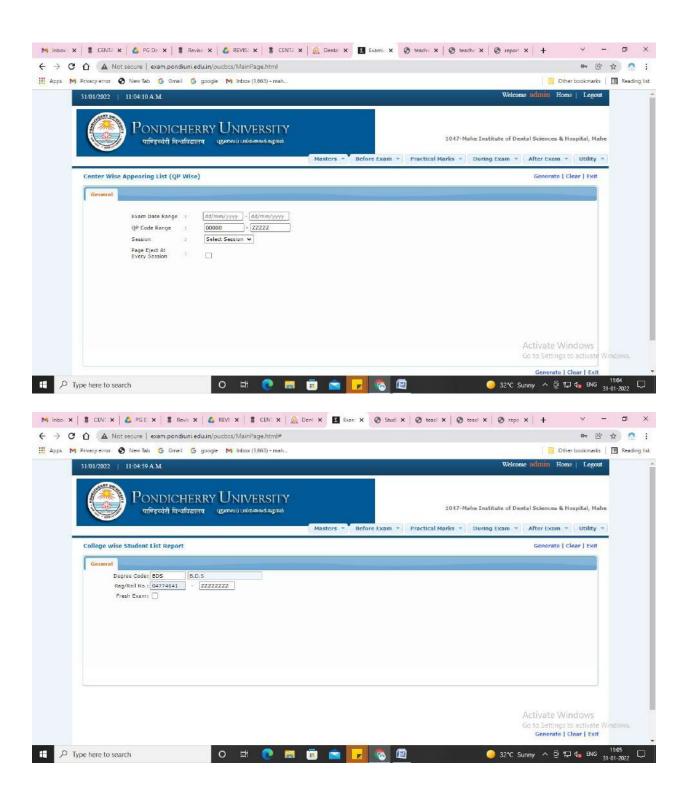

Affiliated to Pondicherry Central University, Recognized by Dental Council of India Chalakkara, P.O. Pallor, Mahe-673 310 U.T. of Puducherry. Ph: 0490 2337765

## **ADMINISTRATION- ACADEMIC**







Affiliated to Pondicherry Central University, Recognized by Dental Council of India Chalakkara, P.O. Pallor, Mahe-673 310 U.T. of Puducherry. Ph: 0490 2337765

## **FINANCE AND ACCOUNTS**









Affiliated to Pondicherry Central University, Recognized by Dental Council of India Chalakkara, P.O. Pallor, Mahe-673 310 U.T. of Puducherry. Ph: 0490 2337765



## STUDENT ADMISSION AND SUPPORT



















Affiliated to Pondicherry Central University, Recognized by Dental Council of India Chalakkara, P.O. Pallor, Mahe-673 310 U.T. of Puducherry. Ph: 0490 2337765

## **EXAMINATION**