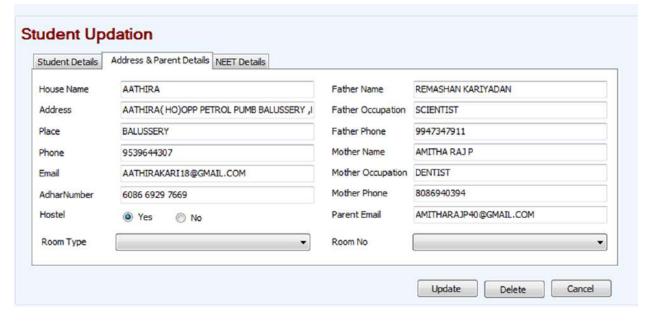

## STUDENT ADMISSION AND SUPPORT

Affiliated to Pondicherry Central University, Recognized by Dental Council of India Chalakkara, P.O. Pallor, Mahe-673 310 U.T. of Puducherry. Ph: 0490 2337765