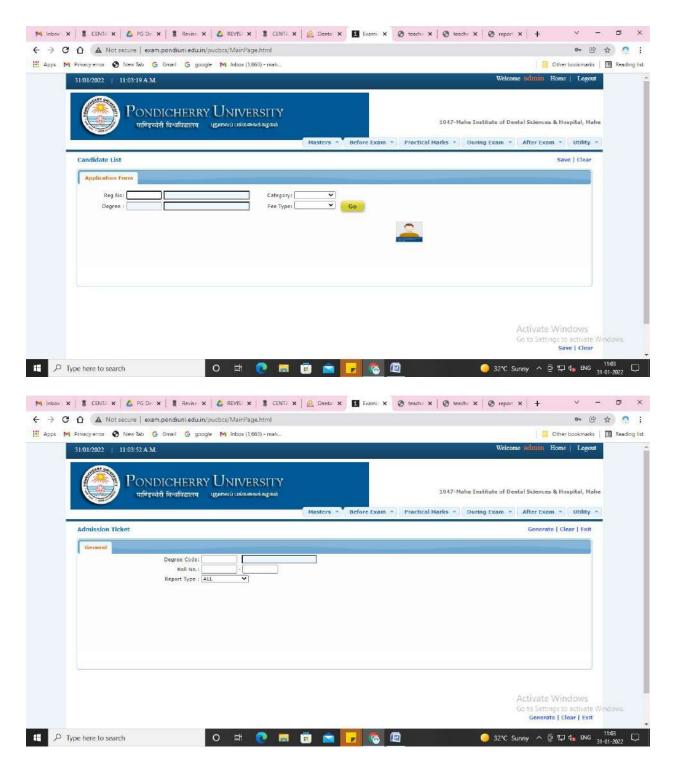

Affiliated to Pondicherry Central University, Recognized by Dental Council of India Chalakkara, P.O. Pallor, Mahe-673 310 U.T. of Puducherry. Ph: 0490 2337765

## **ADMINISTRATION- ACADEMIC**







Affiliated to Pondicherry Central University, Recognized by Dental Council of India Chalakkara, P.O. Pallor, Mahe-673 310 U.T. of Puducherry. Ph: 0490 2337765

## **FINANCE AND ACCOUNTS**









Affiliated to Pondicherry Central University, Recognized by Dental Council of India Chalakkara, P.O. Pallor, Mahe-673 310 U.T. of Puducherry. Ph: 0490 2337765



## STUDENT ADMISSION AND SUPPORT



















Affiliated to Pondicherry Central University, Recognized by Dental Council of India Chalakkara, P.O. Pallor, Mahe-673 310 U.T. of Puducherry. Ph: 0490 2337765

## **EXAMINATION**