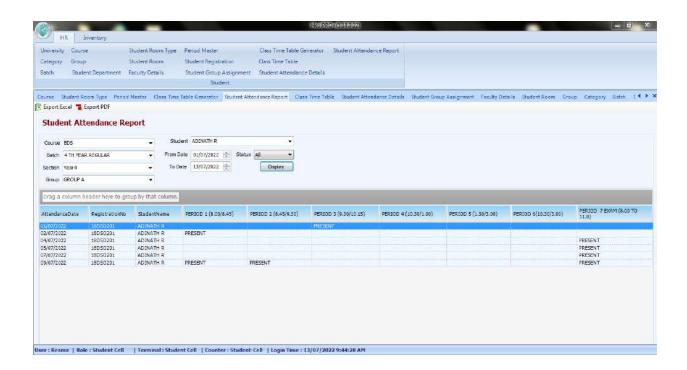

on
- 3. Finance and Accounts
- **4.Student Admission and Support**
- 5.Examination

Details are given:

CHALAKKARA ON MAHE
PIN 673330

Dr. Anil Meleth, was
Principal PRINCIPAL
Make Institute of Dental Schools of Despirer
Chalakkers, FO Palacon, Made -873510
Ut of Padachery



Affiliated to Pondicherry Central University, Recognized by Dental Council of India Chalakkara, P.O. Pallor, Mahe-673 310 U.T. of Puducherry. Ph: 0490 2337765

## **SCREEN SHOTS OF USER INTERFACES OF EACH MODULE**

## M I N D S

#### MAHE INSTITUTE OF DENTAL SCIENCES & HOSPITAL

Affiliated to Pondicherry Central University, Recognized by Dental Council of India Chalakkara, P.O. Pallor, Mahe-673 310 U.T. of Puducherry. Ph: 0490 2337765

## ACADEMIC PLANNING AND DEVELOPMENT – UPDATED SOFTWARE

















































Affiliated to Pondicherry Central University, Recognized by Dental Council of India Chalakkara, P.O. Pallor, Mahe-673 310 U.T. of Puducherry. Ph: 0490 2337765

## **ADMINISTRATION- ACADEMIC**







Affiliated to Pondicherry Central University, Recognized by Dental Council of India Chalakkara, P.O. Pallor, Mahe-673 310 U.T. of Puducherry. Ph: 0490 2337765

## **FINANCE AND ACCOUNTS**









Affiliated to Pondicherry Central University, Recognized by Dental Council of India Chalakkara, P.O. Pallor, Mahe-673 310 U.T. of Puducherry. Ph: 0490 2337765



## STUDENT ADMISSION AND SUPPORT



















Affiliated to Pondicherry Central University, Recognized by Dental Council of India Chalakkara, P.O. Pallor, Mahe-673 310 U.T. of Puducherry. Ph: 0490 2337765

## **EXA