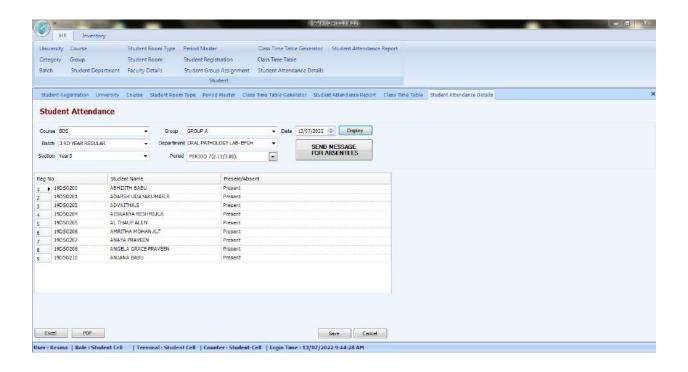

3. Finance and Accounts
- **4.Student Admission and Support**
- 5.Examination

Details are given:

CHALAKKARA ON MAHE
PIN 673330

Dr. Anil Meleth, was
Principal PRINCIPAL
Make Institute of Dental Schools of Despirer
Chalakkers, FO Palacon, Made -873510
Ut of Padachery



Affiliated to Pondicherry Central University, Recognized by Dental Council of India Chalakkara, P.O. Pallor, Mahe-673 310 U.T. of Puducherry. Ph: 0490 2337765

## **SCREEN SHOTS OF USER INTERFACES OF EACH MODULE**

## M I N D S

#### MAHE INSTITUTE OF DENTAL SCIENCES & HOSPITAL

Affiliated to Pondicherry Central University, Recognized by Dental Council of India Chalakkara, P.O. Pallor, Mahe-673 310 U.T. of Puducherry. Ph: 0490 2337765

## ACADEMIC PLANNING AND DEVELOPMENT – UPDATED SOFTWARE

















































Affiliated to Pondicherry Central University, Recognized by Dental Council of India Chalakkara, P.O. Pallor, Mahe-673 310 U.T. of Puducherry. Ph: 0490 2337765

## **ADMINISTRATION- ACADEMIC**







Affiliated to Pondicherry Central University, Recognized by Dental Council of India Chalakkara, P.O. Pallor, Mahe-673 310 U.T. of Puducherry. Ph: 0490 2337765

## **FINANCE AND ACCOUNTS**









Affiliated to Pondicherry Central University, Recognized by Dental Council of India Chalakkara, P.O. Pallor, Mahe-673 310 U.T. of Puducherry. Ph: 0490 2337765



## STUDENT ADMISSION AND SUPPORT



















Affiliated to Pondicherry Central University, Recognized by Dental Council of India Chalakkara, P.O. Pallor, Mahe-673 310 U.T. of Puducherry. Ph: 0490 2337765

## **EXAMINA