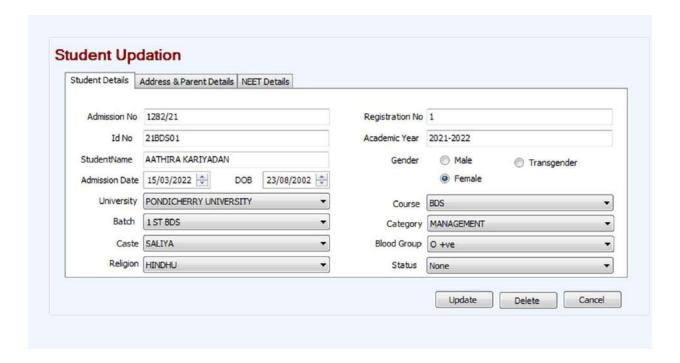

## STUDENT ADMISSION AND SUPPORT

Affiliated to Pondicherry Central University, Recognized by Dental Council of India Chalakkara, P.O. Pallor, Mahe-673 310 U.T. of Puducherry. Ph: 0490 2337765