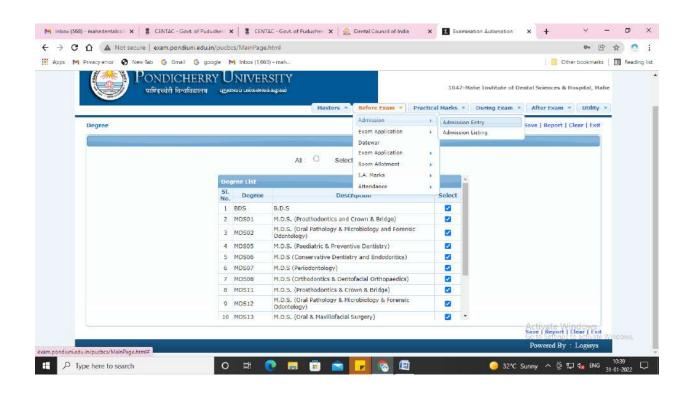

ental Council of India Chalakkara, P.O. Pallor, Mahe-673 310 U.T. of Puducherry. Ph: 0490 2337765

## ACADEMIC PLANNING AND DEVELOPMENT – UPDATED SOFTWARE

















































Affiliated to Pondicherry Central University, Recognized by Dental Council of India Chalakkara, P.O. Pallor, Mahe-673 310 U.T. of Puducherry. Ph: 0490 2337765

## **ADMINISTRATION- ACADEMIC**







Affiliated to Pondicherry Central University, Recognized by Dental Council of India Chalakkara, P.O. Pallor, Mahe-673 310 U.T. of Puducherry. Ph: 0490 2337765

## **FINANCE AND ACCOUNTS**









Affiliated to Pondicherry Central University, Recognized by Dental Council of India Chalakkara, P.O. Pallor, Mahe-673 310 U.T. of Puducherry. Ph: 0490 2337765



## STUDENT ADMISSION AND SUPPORT



















Affiliated to Pondicherry Central University, Recognized by Dental Council of India Chalakkara, P.O. Pallor, Mahe-673 310 U.T. of Puducherry. Ph: 0490 2337765

## **EXAMINATION**