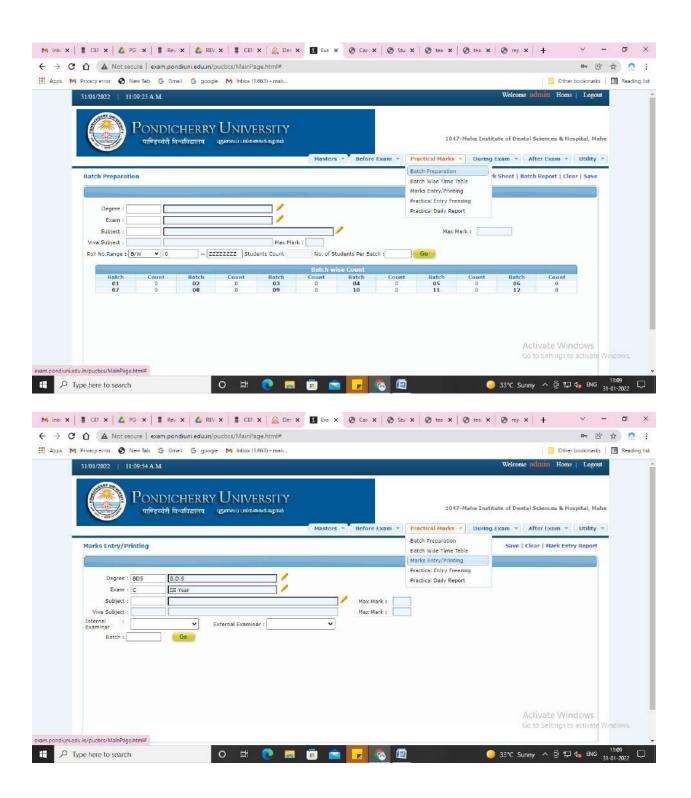

ated to Pondicherry Central University, Recognized by Dental Council of India Chalakkara, P.O. Pallor, Mahe-673 310 U.T. of Puducherry. Ph: 0490 2337765

## **ADMINISTRATION- ACADEMIC**







Affiliated to Pondicherry Central University, Recognized by Dental Council of India Chalakkara, P.O. Pallor, Mahe-673 310 U.T. of Puducherry. Ph: 0490 2337765

## **FINANCE AND ACCOUNTS**









Affiliated to Pondicherry Central University, Recognized by Dental Council of India Chalakkara, P.O. Pallor, Mahe-673 310 U.T. of Puducherry. Ph: 0490 2337765



## STUDENT ADMISSION AND SUPPORT



















Affiliated to Pondicherry Central University, Recognized by Dental Council of India Chalakkara, P.O. Pallor, Mahe-673 310 U.T. of Puducherry. Ph: 0490 2337765

## **EXAMINATION**