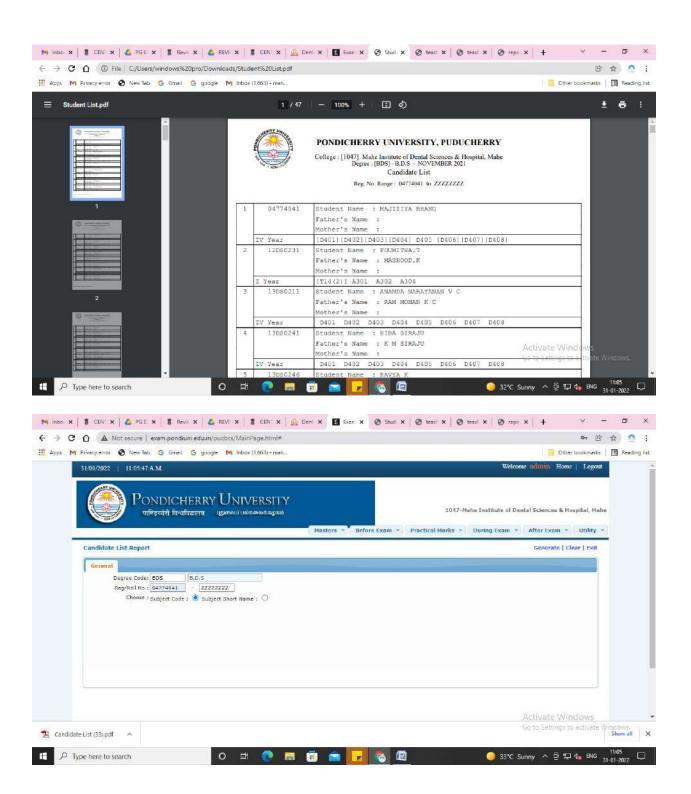

Affiliated to Pondicherry Central University, Recognized by Dental Council of India Chalakkara, P.O. Pallor, Mahe-673 310 U.T. of Puducherry. Ph: 0490 2337765

## **ADMINISTRATION- ACADEMIC**







Affiliated to Pondicherry Central University, Recognized by Dental Council of India Chalakkara, P.O. Pallor, Mahe-673 310 U.T. of Puducherry. Ph: 0490 2337765

## **FINANCE AND ACCOUNTS**









Affiliated to Pondicherry Central University, Recognized by Dental Council of India Chalakkara, P.O. Pallor, Mahe-673 310 U.T. of Puducherry. Ph: 0490 2337765



## STUDENT ADMISSION AND SUPPORT



















Affiliated to Pondicherry Central University, Recognized by Dental Council of India Chalakkara, P.O. Pallor, Mahe-673 310 U.T. of Puducherry. Ph: 0490 2337765

## **EXAMINATION**