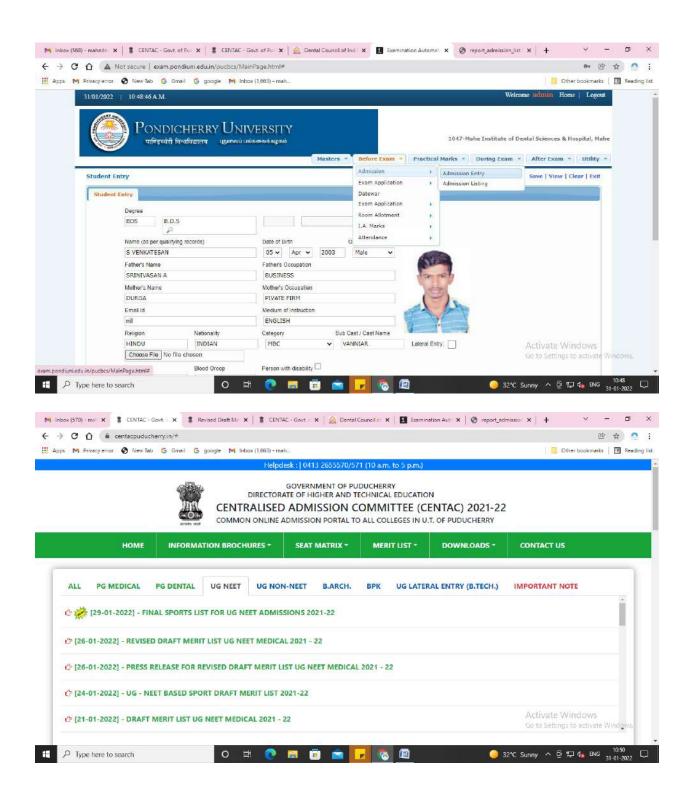

## STUDENT ADMISSION AND SUPPORT

Affiliated to Pondicherry Central University, Recognized by Dental Council of India Chalakkara, P.O. Pallor, Mahe-673 310 U.T. of Puducherry. Ph: 0490 2337765