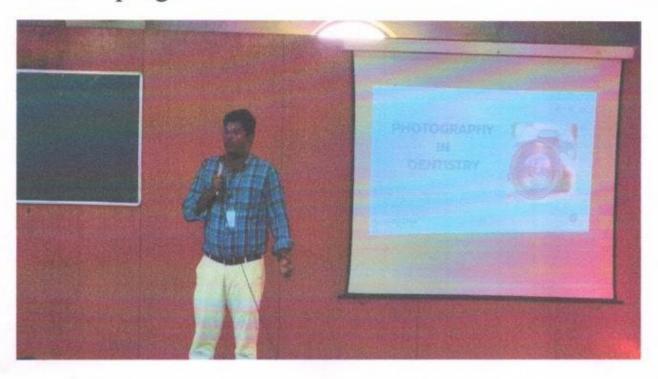

t 3.00 pm for Interns & Post Graduate students. Dr Saicharan (Dept of Conservative Dentistry and Endodontics) was the chief orator for the day. Clinicians can choose from multiple systems for dental photography that will work well for most practices. However the digital single lens reflex (DSLR) camera is the most ideally suited for practices that wish to use photography for documentation for lectures or publications. The session helped the students to know about the basics skills in photography.

PROGRAM COORDINATOR

PRINCIPAL

CHALAKKARA ITI MAHE PIN: 673310

Dr. Anii Melath, MDS
Principal
Mahe Institute of Dental Sciences & Hospital Schalakkara, P.O.Palloor, Mahe -673310
UT of Puducherry



Chalakkara, P.O. Pallor, Mahe-673 310 U.T. of Puducherry.Ph: 0490 2337765

## Class in progress



Students listening the lecture





Chalakkara, P.O. Pallor, Mahe-673 310 U.T. of Puducherry. Ph: 0490 2337765

### PHOTOGRAPHY IN DENTISTRY

RESOURCE PERSON: DR SAICHARAN

Venue: Lecture Hall IV

Time: 3:00 PM to 4:00PM

Batch : Interns

Date: 19.03.2021

| SL NO | NAME                          |
|-------|-------------------------------|
| 1     | АВНІЛІТН РР                   |
| 2     | AISWARYA PRIYA A              |
| 3     | AKHISHA POYIL                 |
| 4     | ANAGHA A                      |
| 5     | ANJANA KUPPADAKATH            |
| 6     | ANJANA SACHEENDRAN V          |
| 7     | ANJU ANILKUMAR                |
| 8     | ANUSHIYA M                    |
| 9     | ARYA CHANDRAN                 |
| 10    | ASHYA DINESH                  |
| 11    | ATHUL PRAKASH