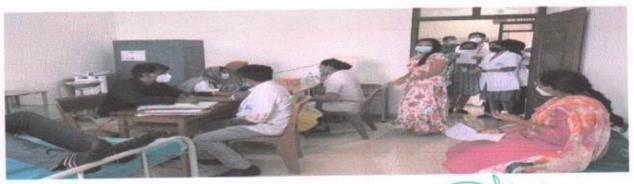

#### BASIC COMMUNICATION SKILLS

Date:15.03.2021

Venue:Lecture Hall I

Communication is an integral part of the development of phonetics in human species. The world order that we see and experience today is largely because of effective communication skills. Dentistry is no different in this aspect. A doctor to doctor, doctor to student, doctor to patient is an effective communication channel through which dentistry is practiced and professed. MINDS conducts special training classes on aspiring dental graduates in effective communication skills based on language and interpersonal interaction.

A programme was organized in lecture hall 1 on 12.03.2021 at 3.00 pm. Dr Selvamani M Prof Dept of Oral Pathology was the chief orator for the day. 99 students participated in the lecture and interactive session.