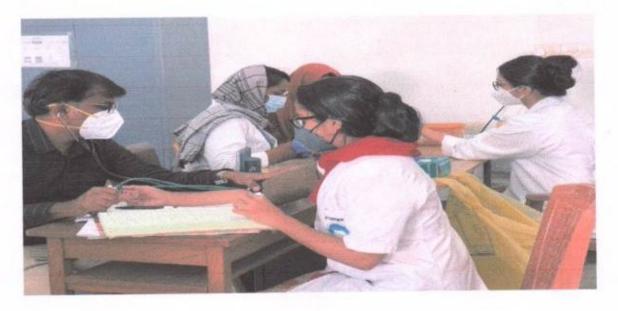

#### BASIC COMMUNICATION SKILLS

Date:15.03.2021

Venue:Lecture Hall I

Communication is an integral part of the development of phonetics in human species. The world order that we see and experience today is largely because of effective communication skills. Dentistry is no different in this aspect. A doctor to doctor, doctor to student, doctor to patient is an effective communication channel through which dentistry is practiced and professed. MINDS conducts special training classes on aspiring dental graduates in effective communication skills based on language and interpersonal interaction.

A programme was organized in lecture hall 1 on 12.03.2021 at 3.00 pm. Dr Selvamani M Prof Dept of Oral Pathology was the chief orator for the day. 99 students participated in the lecture and interactive session.