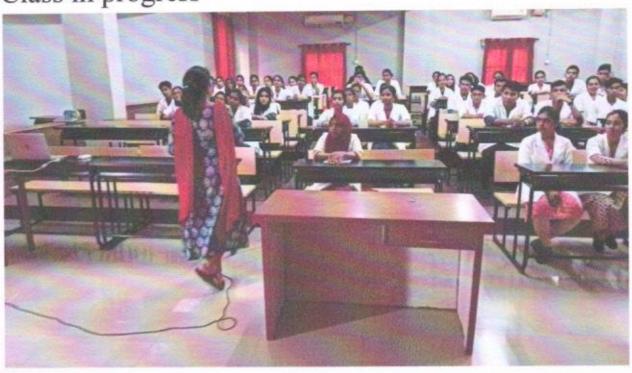

## LEADERSHIP

Date: 23.02.2021

Venue: Lecture Hall 1

Hierarchy is an important element in dental professional learning. A dentist has to perform and rise through the ranking to become a leader. A leader is a person who guides and also is looked upon as a role model. In dentistry hierarchy is taught from the basic level to the highest, as part of soft skill development. In MINDS leadership classes are given to the students to motivate them to excel in their chosen field

A programme was organized in Lecture Hall 1 on 22.02.2021 at 3.00 pm for fourth year students . Dr Prasad Aravind Prof & HOD Dept of Prosthodontics was the chief orator for the day.

MAHE

PROGRAM COORDINATOR