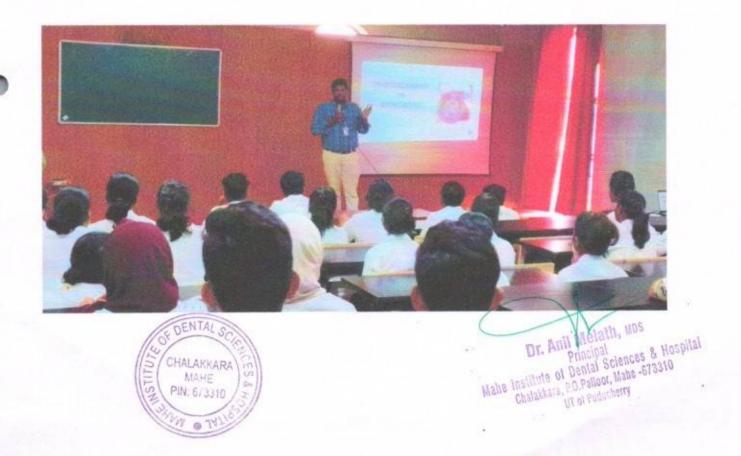

ate students. Dr Saicharan (Dept of Conservative Dentistry and Endodontics) was the chief orator for the day. Clinicians can choose from multiple systems for dental photography that will work well for most practices. However the digital single lens reflex (DSLR) camera is the most ideally suited for practices that wish to use photography for documentation for lectures or publications. The session helped the students to know about the basics skills in photography.

PROGRAM COORDINATOR

PRINCIPAL

CHALAKKARA ITI MAHE PIN: 673310

Dr. Anii Melath, MDS
Principal
Mahe Institute of Dental Sciences & Hospital Schalakkara, P.O.Palloor, Mahe -673310
UT of Puducherry



Chalakkara, P.O. Pallor, Mahe-673 310 U.T. of Puducherry.Ph: 0490 2337765

## Class in progress



Students listening the lecture





Chalakkara, P.O. Pallor, Mahe-673 310 U.T. of Puducherry. Ph: 0490 2337765

### PHOTOGRAPHY IN DENTISTRY

RESOURCE PERSON: DR SAICHARAN

Venue: Lecture Hall IV

Time: 3:00 PM to 4:00PM

Batch : Interns

Date: 19.03.2021

| SL NO | NAME                          |
|-------|-------------------------------|
| 1     | АВНІЛІТН РР                   |
| 2     | AISWARYA PRIYA A              |
| 3     | AKHISHA POYIL                 |
| 4     | ANAGHA A                      |
| 5     | ANJANA KUPPADAKATH            |
| 6     | ANJANA SACHEENDRAN V          |
| 7     | ANJU ANILKUMAR                |
| 8     | ANUSHIYA M                    |
| 9     | ARYA CHANDRAN                 |
| 10    | ASHYA DINESH                  |
| 11    | ATHUL PRAKASH                 |
| 12    | AYISHATHUL NOORA M