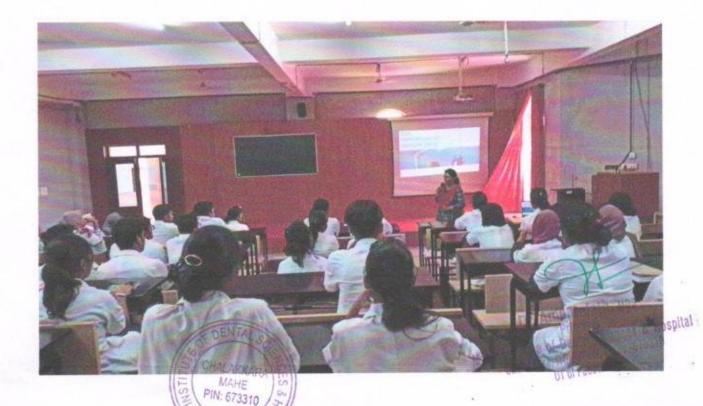

#### BASIC COMMUNICATION SKILLS

Date:15.03.2021

Venue:Lecture Hall I

Communication is an integral part of the development of phonetics in human species. The world order that we see and experience today is largely because of effective communication skills. Dentistry is no different in this aspect. A doctor to doctor, doctor to student, doctor to patient is an effective communication channel through which dentistry is practiced and professed. MINDS conducts special training classes on aspiring dental graduates in effective communication skills based on language and interpersonal interaction.

A programme was organized in lecture hall 1 on 12.03.2021 at 3.00 pm. Dr Selvamani M Prof Dept of Oral Pathology was the chief orator for the day. 99 students participated in the lecture and interactive session.