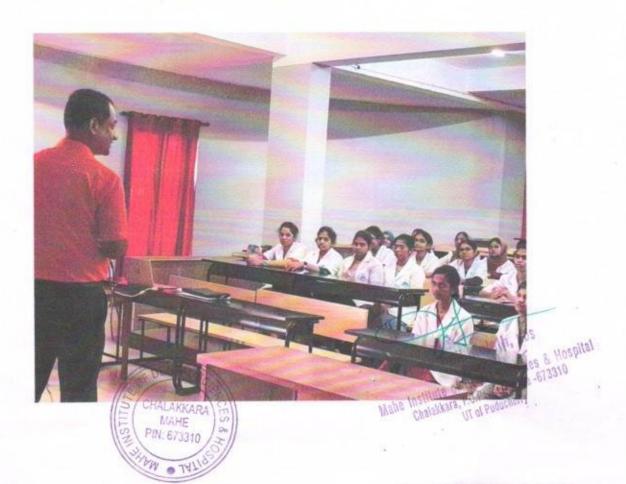

## LEADERSHIP

Date: 23.02.2021

Venue: Lecture Hall 1

Hierarchy is an important element in dental professional learning. A dentist has to perform and rise through the ranking to become a leader. A leader is a person who guides and also is looked upon as a role model. In dentistry hierarchy is taught from the basic level to the highest, as part of soft skill development. In MINDS leadership classes are given to the students to motivate them to excel in their chosen field

A programme was organized in Lecture Hall 1 on 22.02.2021 at 3.00 pm for fourth year students . Dr Prasad Aravind Prof & HOD Dept of Prosthodontics was the chief orator for the day.

MAHE

PROGRAM COORDINATOR