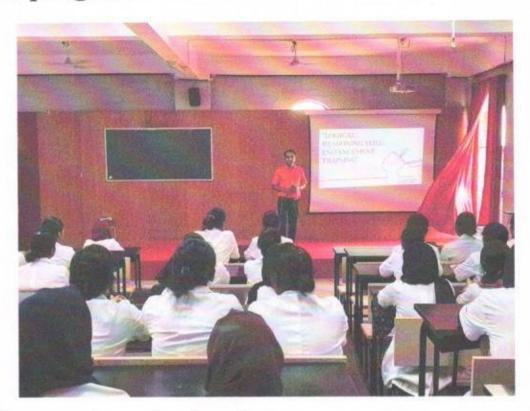

## LEADERSHIP

Date: 23.02.2021

Venue: Lecture Hall 1

Hierarchy is an important element in dental professional learning. A dentist has to perform and rise through the ranking to become a leader. A leader is a person who guides and also is looked upon as a role model. In dentistry hierarchy is taught from the basic level to the highest, as part of soft skill development. In MINDS leadership classes are given to the students to motivate them to excel in their chosen field

A programme was organized in Lecture Hall 1 on 22.02.2021 at 3.00 pm for fourth year students . Dr Prasad Aravind Prof & HOD Dept of Prosthodontics was the chief orator for the day.

MAHE

PROGRAM COORDINATOR