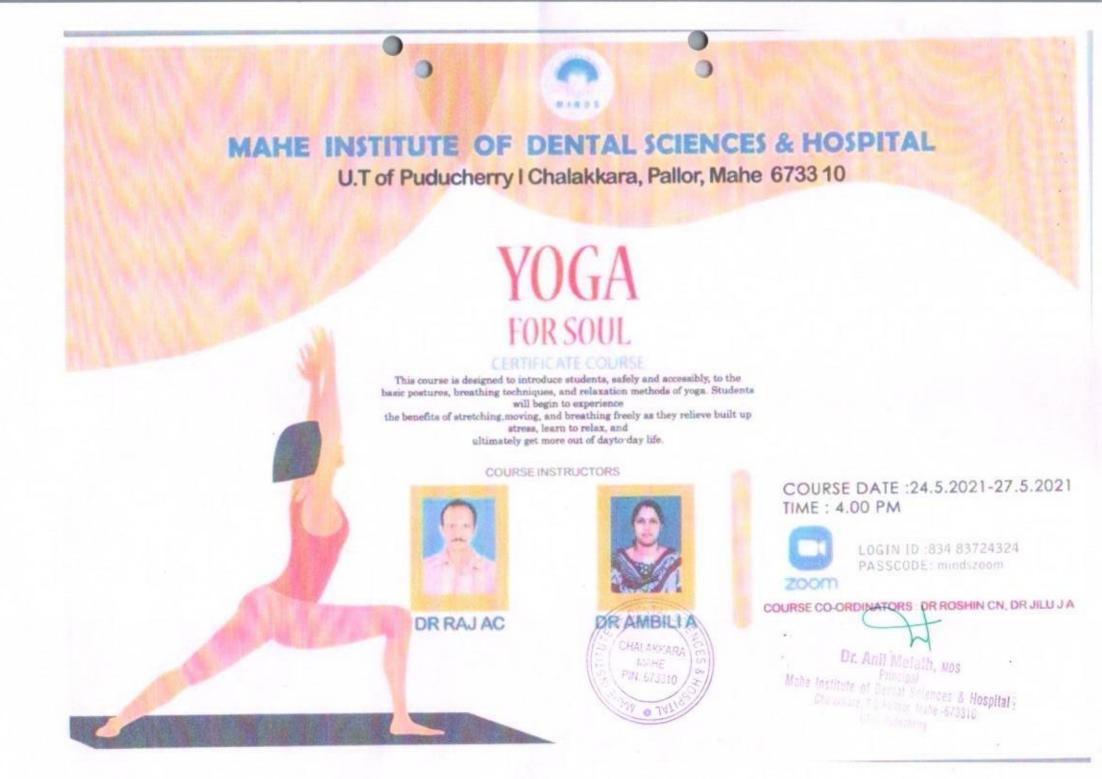

EPORT

Programme Name: CERTIFICATE PROGRAMME - YOGA FOR SOUL

Date: 24.5.2021-27.5.2021

Venue: Zoom

Faculty: 1) Dr.Raj AC, MINDS, Mahe

2) Dr.Ambili Ayilliath, MINDS, Mahe

Total No. of participants: 81

A certificate programme "YOGA FOR SOUL" was held on 24.5.2021-27.5.2021. The programme was guided by Dr.Raj AC, Head of the Department of Oral Medicine and Radiology and Dr.Ambili Ayilliath,Reader, Department of Pedodontics. Students were asked to perform some asanas and their importances were also briefed to them. The students had a very eventful day and it was well appreciate by them. The feedback was then collected from the participants.

SIGNATURE:-



Dr. Anil Melath, Mos Principal Mahe Institute of Dental Sciences & Hospital -Chalakkara, P.O.Palleor, Mahe -673310 UT of Puducherry





U.T of Puducherry I Chalakkara, Pallor, Mahe 6733 10

## YOGA FOR SOUL

## CERTIFICATE OF COURSE COMPLETION

AWARDED TO

RENJU CALDOZ

FOR SUCESSFULLY COMPLETING
THE ONLINE CERTIFICATE COURSE YOGA FOR SOUL

HELD BETWEEN 24.5.2021-27.5.2021

ORGANIZED BY.

MAHE INSTITUTE OF DENTAL SCIENCES & HOSPITAL.

CHALAKKARA, MAHE.

U.T OF PUDUCHERRY, 673 310

Dr. ANIL MELATH PRINCIPAL, MINDS



DI.M SELVAMANI VICE PRINCIPAL, MINDS

Dr. Anii Melath, Mos Principal Maho Institute of Dental Sciences & Hospit Chalakera, P.C. Policor, Mahe - 673310



MAHE INSTITUTE OF DENTAL SCIENCES & HOSPITAL U.T of Puducherry I Chalakkara, Pallor, Mahe 6733 10

# YOGA

FOR SOUL

CERTIFICATE COURSE

CERTIFICATE OF COURSE COMPLETION

AWARDED TO

SHINU. M. CHERIAN

FOR SUCESSFULLY COMPLETING

THE ONLINE CERTIFICATE COU