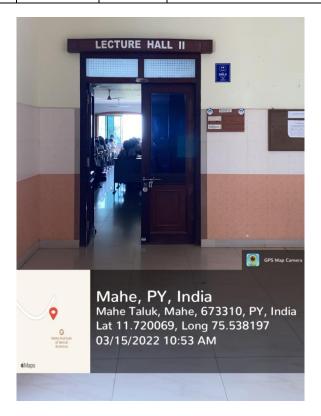

Consolidated list of classrooms, seminar halls and demonstration rooms linked with internet /Wi-Fi enabled ICT facilities.

| SL.NO | BUILDING<br>NAME | FLOOR           | ROOM CLASS           |            | ICT FACILITY ENABLED YES / NO |
|-------|------------------|-----------------|----------------------|------------|-------------------------------|
| 1.    | MINDS            | GROUND<br>FLOOR | Lecture<br>Hall LH-1 | I YR BDS   | YES                           |
| 2.    | MINDS            | FIRST<br>FLOOR  | Lecture<br>Hall LH-2 | II YR BDS  | YES                           |
| 3.    | MINDS            | SECOND<br>FLOOR | Lecture<br>Hall LH-3 | III YR BDS | YES                           |
| 4.    | MINDS            | THIRD<br>FLOOR  | Lecture<br>Hall LH-4 | IV YR BDS  | YES                           |

PRINCIPAL .

Dr. Anil Melath, MDS
Principal
Mahe Institute of Dental Sciences & Hospital
Chalakkara, P.O.Palloor, Mahe -673310
UT of Puducherry

| SL.NO | BUILDING<br>NAME | FLOOR           | ROOM<br>NO.             | CLASS    | ICT FACILITY<br>ENABLED<br>YES / NO |
|-------|------------------|-----------------|-------------------------|----------|-------------------------------------|
| 1.    | MINDS            | GROUND<br>FLOOR | Lecture<br>Hall<br>LH-1 | I YR BDS | YES                                 |