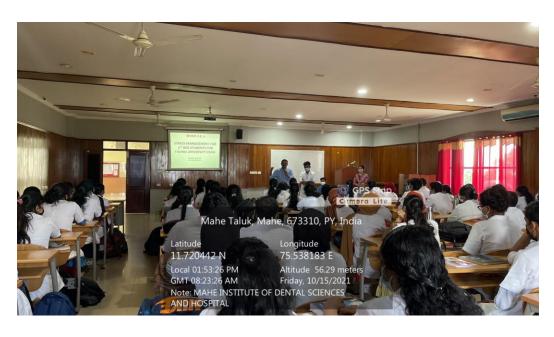

Consolidated list of classrooms, seminar halls and demonstration rooms linked with internet /Wi-Fi enabled ICT facilities.

| SL.NO | BUILDING<br>NAME | FLOOR           | ROOM CLASS           |            | ICT FACILITY ENABLED YES / NO |
|-------|------------------|-----------------|----------------------|------------|-------------------------------|
| 1.    | MINDS            | GROUND<br>FLOOR | Lecture<br>Hall LH-1 | I YR BDS   | YES                           |
| 2.    | MINDS            | FIRST<br>FLOOR  | Lecture<br>Hall LH-2 | II YR BDS  | YES                           |
| 3.    | MINDS            | SECOND<br>FLOOR | Lecture<br>Hall LH-3 | III YR BDS | YES                           |
| 4.    | MINDS            | THIRD<br>FLOOR  | Lecture<br>Hall LH-4 | IV YR BDS  | YES                           |

PRINCIPAL .

Dr. Anil Melath, MDS
Principal
Mahe Institute of Dental Sciences & Hospital
Chalakkara, P.O.Palloor, Mahe -673310
UT of Puducherry

| SL.NO | BUILDING<br>NAME | FLOOR           | ROOM<br>NO.             | CLASS    | ICT FACILITY<br>ENABLED<br>YES / NO |
|-------|------------------|-----------------|-------------------------|----------|-------------------------------------|
| 1.    | MINDS            | GROUND<br>FLOOR | Lecture<br>Hall<br>LH-1 | I YR BDS | YES                                 |