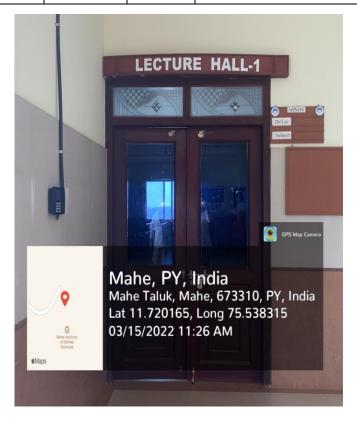

Consolidated list of classrooms, seminar halls and demonstration rooms linked with internet /Wi-Fi enabled ICT facilities.

| SL.NO | BUILDING<br>NAME | FLOOR           | ROOM CLASS           |            | ICT FACILITY ENABLED YES / NO |
|-------|------------------|-----------------|----------------------|------------|-------------------------------|
| 1.    | MINDS            | GROUND<br>FLOOR | Lecture<br>Hall LH-1 | I YR BDS   | YES                           |
| 2.    | MINDS            | FIRST<br>FLOOR  | Lecture<br>Hall LH-2 | II YR BDS  | YES                           |
| 3.    | MINDS            | SECOND<br>FLOOR | Lecture<br>Hall LH-3 | III YR BDS | YES                           |
| 4.    | MINDS            | THIRD<br>FLOOR  | Lecture<br>Hall LH-4 | IV YR BDS  | YES                           |

PRINCIPAL .

Dr. Anil Melath, MDS
Principal
Mahe Institute of Dental Sciences & Hospital
Chalakkara, P.O.Palloor, Mahe -673310
UT of Puducherry

| SL.NO | BUILDING<br>NAME | FLOOR           | ROOM<br>NO.             | CLASS    | ICT FACILITY<br>ENABLED<br>YES / NO |
|-------|------------------|-----------------|-------------------------|----------|-------------------------------------|
| 1.    | MINDS            | GROUND<br>FLOOR | Lecture<br>Hall<br>LH-1 | I YR BDS | YES                                 |