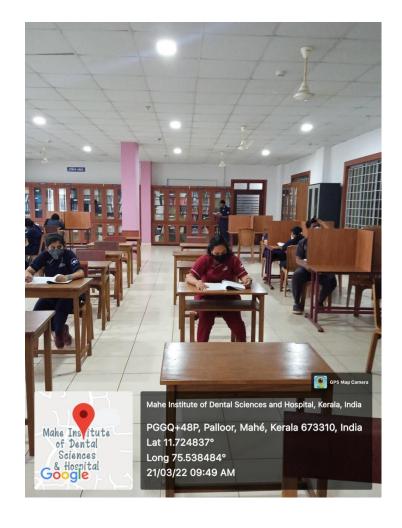

## UNDERGRADUATE AND POSTGRADUATE LIBRARY





#### UNDERGRADUATE LIBRARY

## UNDERGRADUATE LIBRARY AND LIBRARY NOTICE BOARD





#### **LIBRARIANS**



#### **CIRCULATION SECTION**



#### INSTRUCTIONS FOR STUDENTS AND VISITORS REGISTER



## JOURNAL, PERIODOCALS & NEW PAPER SECTION IN UNDERGRADUATE LIBRARY



## STACK AREA WITH VOLUMES OF BOOKS FOR STUDENTS' USAGE





## SPACIOUS LIBRARY FOR STUDENTS' USAGE





# K-HUB DETAILS DISPLAYED IN UNDERGRADUATE LIBRARY

#### **POST-GRADUATE LIBRARY**

#### **BOOK ISSUE**

#### **STACK AREA**





## JOURNAL SECTION

## E-JOURNAL / INTERNET SECTION





## AQUSITION SECTION



# K-HUB DETAILS DISPLAYED IN POSTGRADUATE LIBRARY



### PERIODICAL SECTION



#### SPACIOUS POSTGRADUATE LIBRARY



#### JOURNAL SECTION