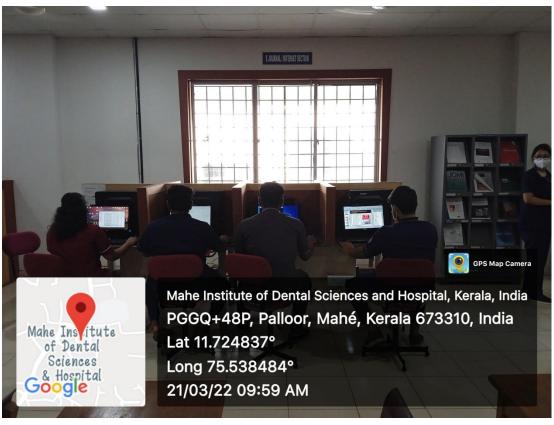

## UNDERGRADUATE AND POSTGRADUATE LIBRARY





#### UNDERGRADUATE LIBRARY

## UNDERGRADUATE LIBRARY AND LIBRARY NOTICE BOARD





#### **LIBRARIANS**



#### **CIRCULATION SECTION**



#### INSTRUCTIONS FOR STUDENTS AND VISITORS REGISTER



## JOURNAL, PERIODOCALS & NEW PAPER SECTION IN UNDERGRADUATE LIBRARY



## STACK AREA WITH VOLUMES OF BOOKS FOR STUDENTS' USAGE





## SPACIOUS LIBRARY FOR STUDENTS' USAGE





# K-HUB DETAILS DISPLAYED IN UNDERGRADUATE LIBRARY

#### **POST-GRADUATE LIBRARY**

#### **BOOK ISSUE**

#### **STACK AREA**





## JOURNAL SECTION

## E-JOURNAL / INTERNET SECTION





## AQUSITION SECTION



# K-HUB DETAILS DISPLAYED IN POSTGRADUATE LIBRARY



### PERIODICAL SECTION



#### SPACIOUS POSTGRADUATE LIBRARY



#### JOURNAL SECTION