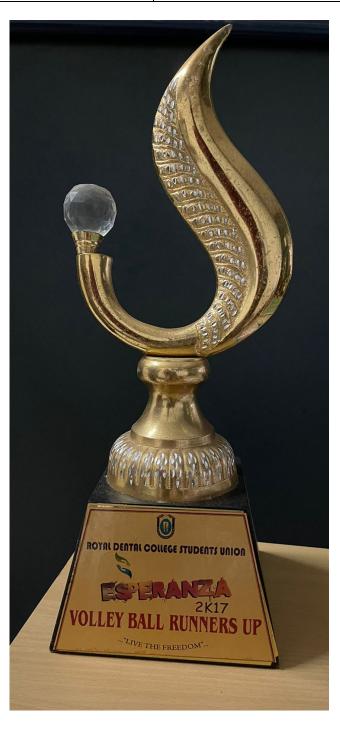

| S.NO | NAME OF STUDENT | AWARD NAME                                  |
|------|-----------------|---------------------------------------------|
| 4    | FAHEEM          | VOLLEYBALL RUNNERSUP MALABAR DENTAL COLLEGE |