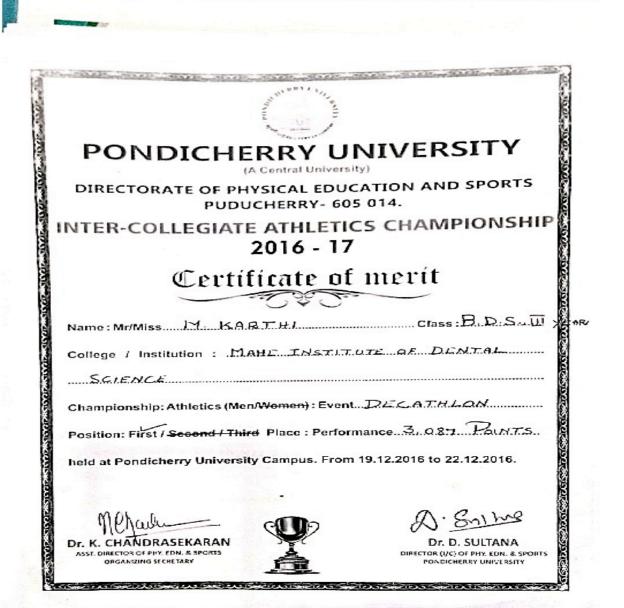

| S.NO | NAME OF STUDENT | AWARD NAME                                                       |
|------|-----------------|------------------------------------------------------------------|
| 5    | KARTHI          | DECATHALON, FIRST INTER COLLEGIATE ATHELETICS CHAMPIONSHIP-STATE |