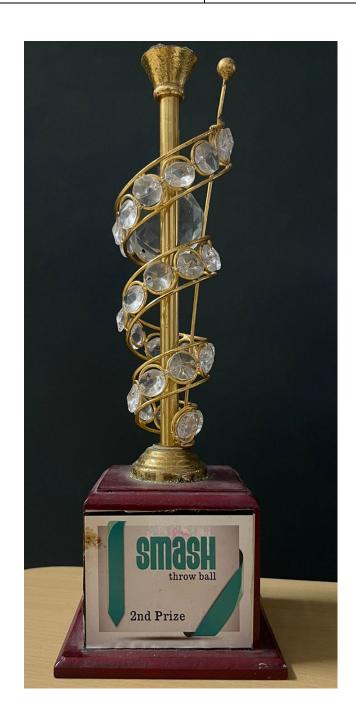

| S.NO | NAME OF STUDENT | AWARD NAME                        |
|------|-----------------|-----------------------------------|
| 1    |                 | SMASH THROWBALL( GIRLS)/PARIYARAM |
|      | ANITHA RAI      | DENTAL                            |