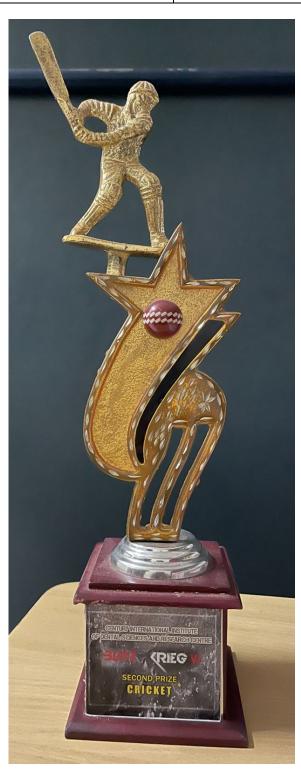

| S.NO | NAME OF STUDENT | AWARD NAME                                                          |
|------|-----------------|---------------------------------------------------------------------|
| 1    | NAVEEN THOMAS   | CRICKET INTERDENTAL TOURNAMENT<br>/CENTURAY DENTAL COLLEGE,KASARGOD |