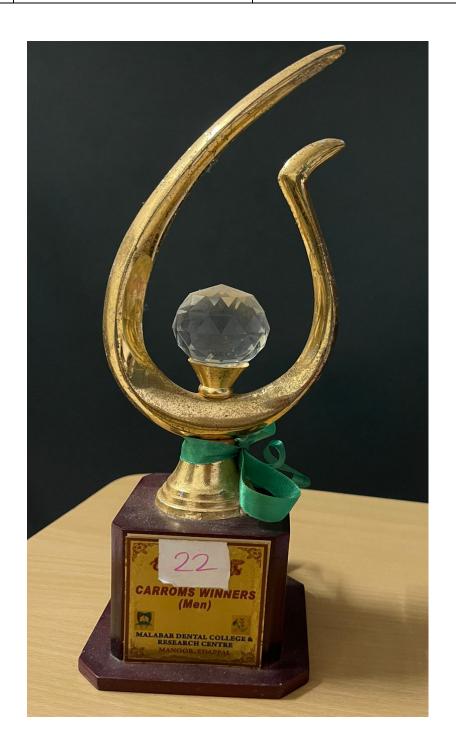

| S.NO | NAME OF STUDENT | AWARD NAME                            |
|------|-----------------|---------------------------------------|
| 1    |                 | CARROM WINNERS/MALABAR DENTAL COLLEGE |